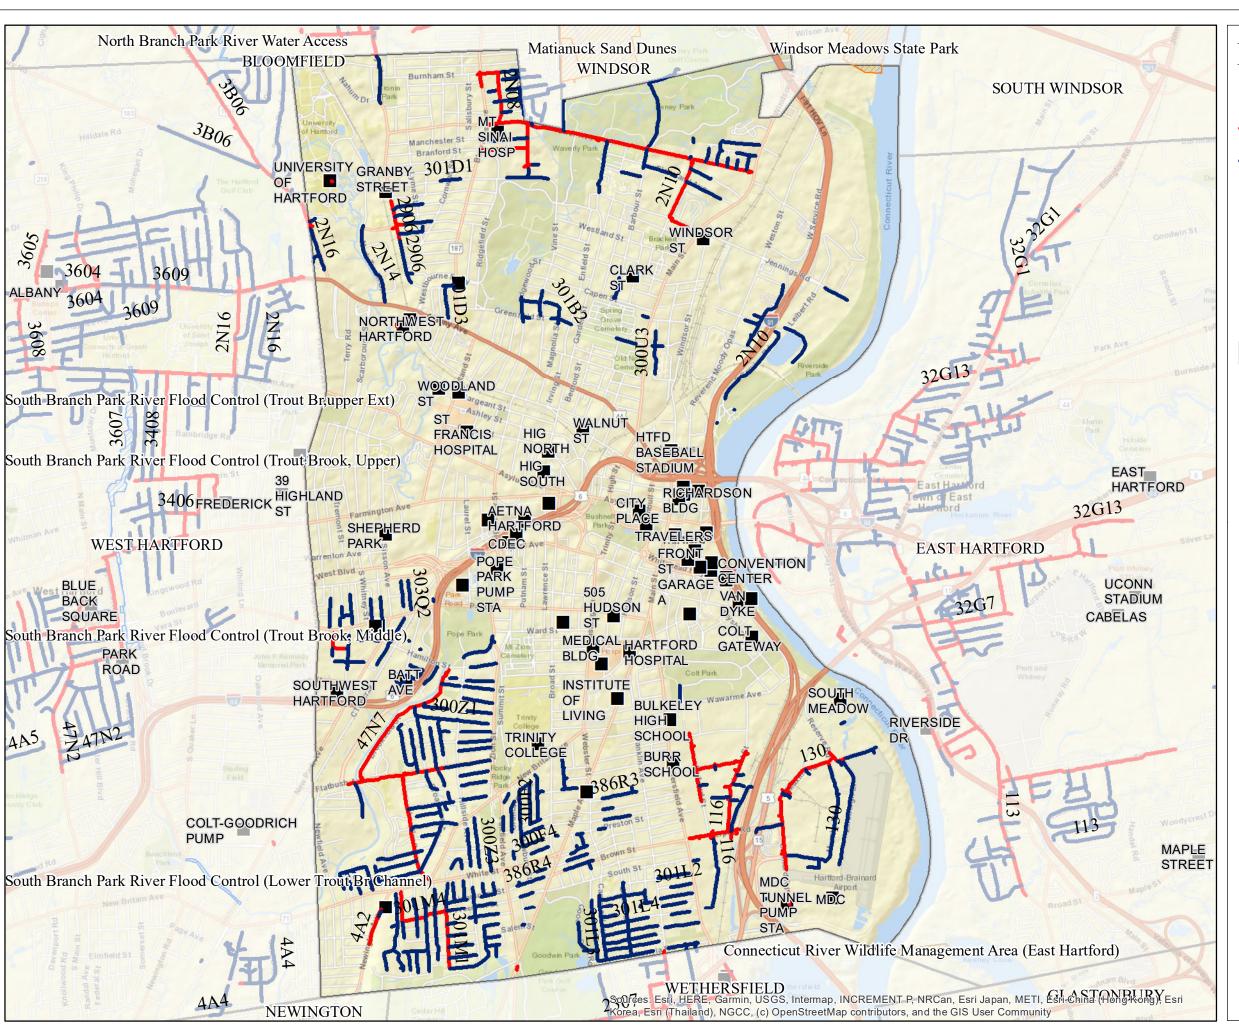

## **HARTFORD**

## **OH Primary 2023 Trimming**

Backbone Maintenance Trimming

Scheduled Maintenance Trimming

State Forest

State Park or Preserve

Wildlife Area or Sanctuary

Other DEP Property

Substations

Town Boundary

## Town Mileage Summary

BB METT: 10.88 SMT: 38.54 Total: 49.43

0 0.275 0.55 1.1 1.65 2.2 Miles

PROPRIETARY INFORMATION: The material contained on the Overhead Distribution Circuit Map shall be considered proprietary to Eversource (ES), and Users (which shall be defined as any person or entity who has received the Map through sale, purchase, exchange gift, or otherwise) shall keep it in confidence and shall not furnish or disclose it to any third party without the prior written permission of Eversource.

Date: 6/20/2022