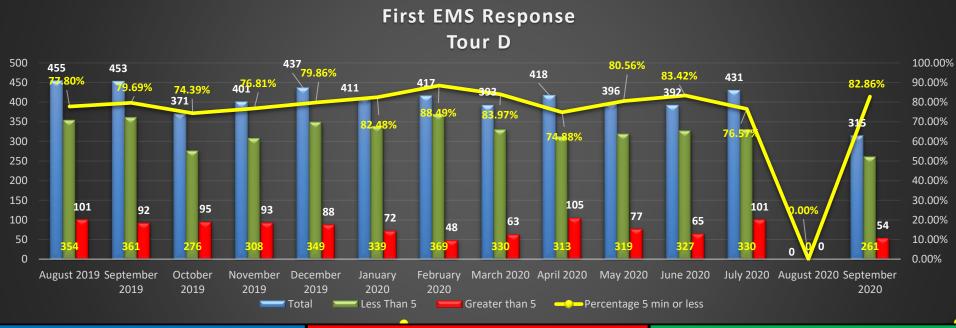

### EMS Response Scorecard Tour D

Operational Performance Measure: To measure the Response to EMS incidents City-wide.

Data Source: Firehouse Software Current Period: 09/01/2020 - 09/30/2020

**HFD Strategic Priorities:** 

**Provide Quality Emergency Services** 

| Analysis                                                                                                                                                                                            | Recommendations                                     | Impact                                                                                                                    |
|-----------------------------------------------------------------------------------------------------------------------------------------------------------------------------------------------------|-----------------------------------------------------|---------------------------------------------------------------------------------------------------------------------------|
| ➤ Taking into consideration the novel<br>Corona virus, HFD personnel are doing<br>an exceptional job with maintaining<br>proper EMS response with 2 consecutive<br>months of improvement by Tour D. | Continue to reiterate the importance of compliance. | Sustainment of efficient EMS delivery which allows us as a department to have a positive impact on patient survivability. |