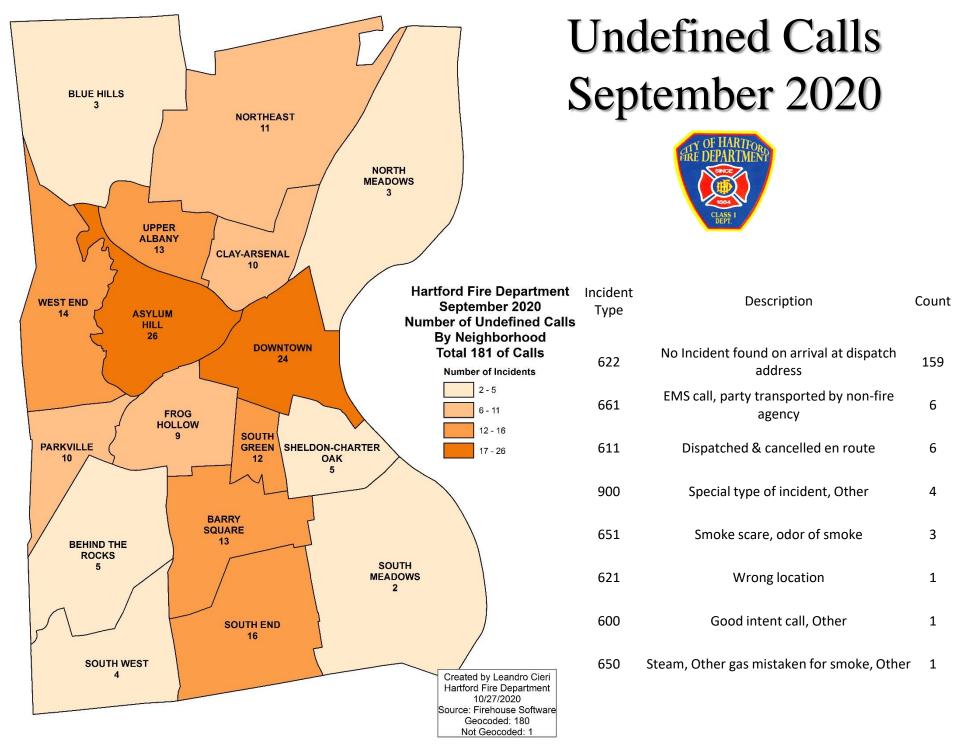

vice                             | 30 |  |  |  |
| 444  | Power line down                            | 12 |  |  |  |
| 520  | Water problem, Other                       | 11 |  |  |  |
| 550  | Public service assistance, Other           | 5  |  |  |  |
| 442  | Overheated motor                           | 4  |  |  |  |
| 551  | Assist police or other governmental agency | 2  |  |  |  |
| 445  | Arcing, shorted electrical equipment       | 2  |  |  |  |
| 440  | Electrical wiring/equipment problem, Other | 2  |  |  |  |
| 571  | Cover assignment, standby, moveup          | 1  |  |  |  |
| 561  | Unauthorized burning                       | 1  |  |  |  |
| 554  | Assist invalid                             | 1  |  |  |  |
| 522  | Water or steam leak                        | 1  |  |  |  |







| Key | Incident<br>Number | Response | Firefighter<br>Fatality | Firefighter<br>Injury | Civilian<br>Fatality | Civilians<br>Injured | Cause                                           |
|-----|--------------------|----------|-------------------------|-----------------------|----------------------|----------------------|-------------------------------------------------|
| 0   | 20-0256024         | 0:02:57  | 0                       | 0                     | 0                    | 0                    | Heat source: other                              |
| 1   | 20-0256048         | 0:02:55  | 0                       | 0                     | 0                    | 0                    |                                                 |
| 2   | 20-0259004         | 0:03:43  | 0