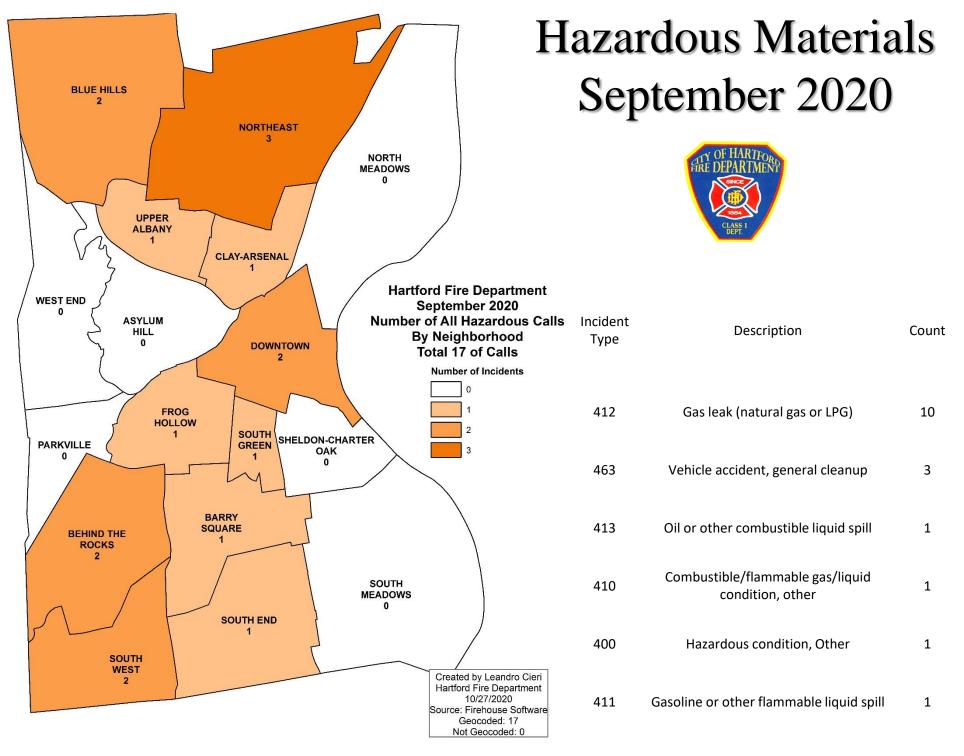

--------------------------------------------------------------------------------------------------------------------------------------------------------------|-----------------------------------------------------|---------------------------------------------------------------------------------------------------------------------------|
| ➤ Taking into consideration the novel<br>Corona virus, HFD personnel are doing<br>an exceptional job with maintaining<br>proper EMS response with 2 consecutive<br>months of improvement by Tour D. | Continue to reiterate the importance of compliance. | Sustainment of efficient EMS delivery which allows us as a department to have a positive impact on patient survivability. |

### **EMERGENCY RESPONSE DATA**









### Narcan Administered September 2020









# Service Calls September 2020



| Туре | Description                                |    |  |  |  |
|------|--------------------------------------------|----|--|--|--|
| 500  | Service Call, other                        |    |  |  |  |
| 552  | Police matter                              | 57 |  |  |  |
| 531  | Smoke or odor removal                      | 31 |  |  |  |
| 553  | Public service                             | 30 |  |  |  |
| 444  | Power line down                            | 12 |  |  |  |
| 520  | Water problem, Other                       | 11 |  |  |  |
| 550  | Public service assistance, Other           | 5  |  |  |  |
| 442  | Overheated motor                           | 4  |  |  |  |
| 551  | Assist police or other governmental agency | 2  |  |  |  |
| 445  | Arc