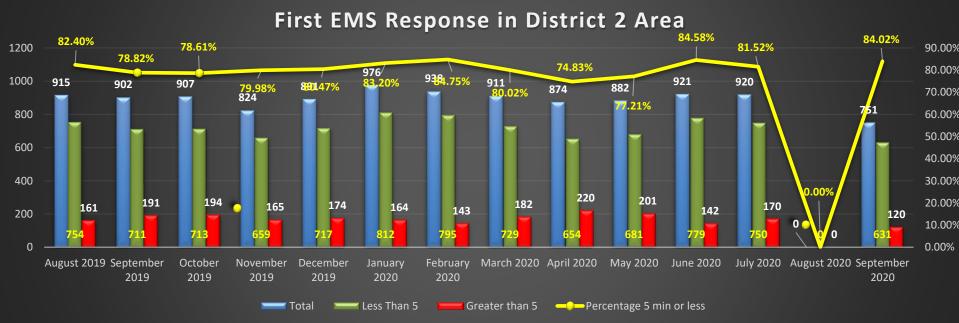

### EMS Response Scorecard District 2

Operational Performance Measure: To measure the Response to EMS incidents City-wide.

#### Data Source:

Firehouse Software

Current Period: 09/01/2020 - 09/30/2020

**HFD Strategic Priorities:** 

**Provide Quality Emergency Services** 

| Analysis                                                                                                                                                                   | Recommendations                                                                 | Impact                                                                                                                    |
|----------------------------------------------------------------------------------------------------------------------------------------------------------------------------|---------------------------------------------------------------------------------|---------------------------------------------------------------------------------------------------------------------------|
| ➤ Taking into consideration the novel Corona virus, HFD personnel are doing an exceptional job with maintaining proper EMS response. ➤2 consecutive months of improvement. | Continue to re-emphasize importance of EMS responses to members of suppression. | Sustainment of efficient EMS delivery which allows us as a department to have a positive impact on patient survivability. |