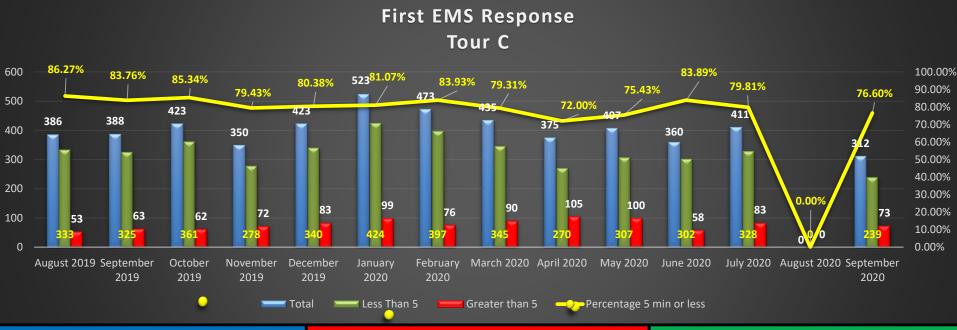

### EMS Response Scorecard Tour C

Operational Performance Measure: To measure the Response to EMS incidents City-wide.

Data Source: Firehouse Software Current Period: 09/01/2020 - 09/30/2020

**HFD Strategic Priorities:** 

**Provide Quality Emergency Services** 

| Analysis                                                                                                                                    | Recommendations                                                                   | Impact                                                                                                                    |
|---------------------------------------------------------------------------------------------------------------------------------------------|-----------------------------------------------------------------------------------|---------------------------------------------------------------------------------------------------------------------------|
| Taking into consideration the novel<br>Corona virus, HFD personnel are<br>doing an exceptional job with<br>maintaining proper EMS response. | ➤ Continue to re-emphasize importance of EMS responses to members of suppression. | Sustainment of efficient EMS delivery which allows us as a department to have a positive impact on patient survivability. |
| Tour C has had 2 consecutive months<br>of improvement.                                                                                      |                                                                                   |                                                                                                                           |