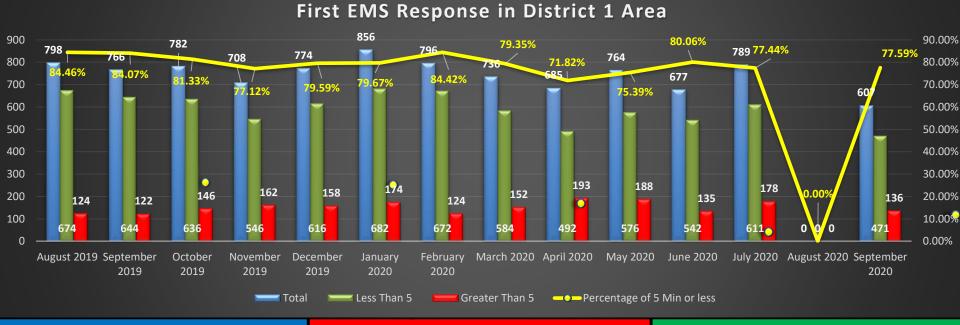

# EMS Response Scorecard District 1

Operational Performance Measure: To measure the Response to EMS incidents City-wide.

#### Data Source:

Firehouse Software

**Current Period:** 

09/01/2020 - 09/30/2020

**HFD Strategic Priorities:** 

**Provide Quality Emergency Services** 

| Analysis                                                                                      | Recommendations                                                                 | Impact                                                                                                                    |
|-----------------------------------------------------------------------------------------------|---------------------------------------------------------------------------------|---------------------------------------------------------------------------------------------------------------------------|
| <ul> <li>Excellent work, District 1.</li> <li>2 consecutive months of improvement.</li> </ul> | Continue to re-emphasize importance of EMS responses to members of suppression. | Sustainment of efficient EMS delivery which allows us as a department to have a positive impact on patient survivability. |