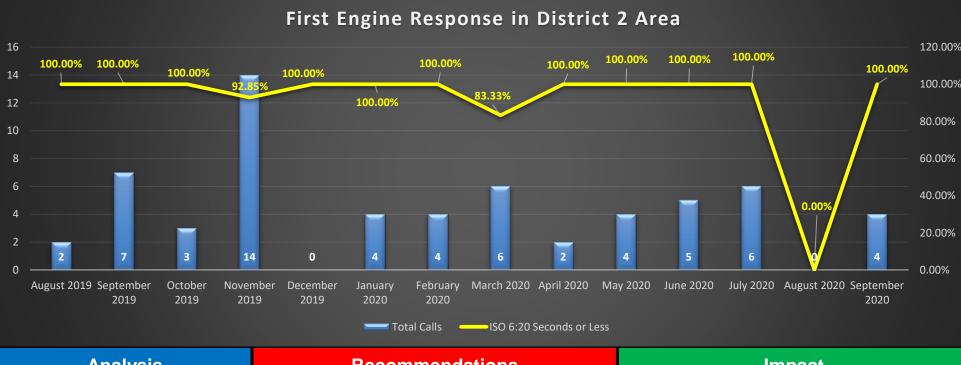

# Fire Response Scorecard District 2

Operational Performance Measure: To measure the Response time of 4 firefighters or 1 Engine according ISO standards.

Data Source: Firehouse Software

Current Period: 09/01/2020 - 09/30/2020

HFD Strategic Priorities:
Provide Quality Emergency Services

| Analysis                                     | Recommendations       | Impact                         |
|----------------------------------------------|-----------------------|--------------------------------|
| ➤ Great job by District 2 for fire response. | Maintain proficiency. | ➤Effective emergency response. |