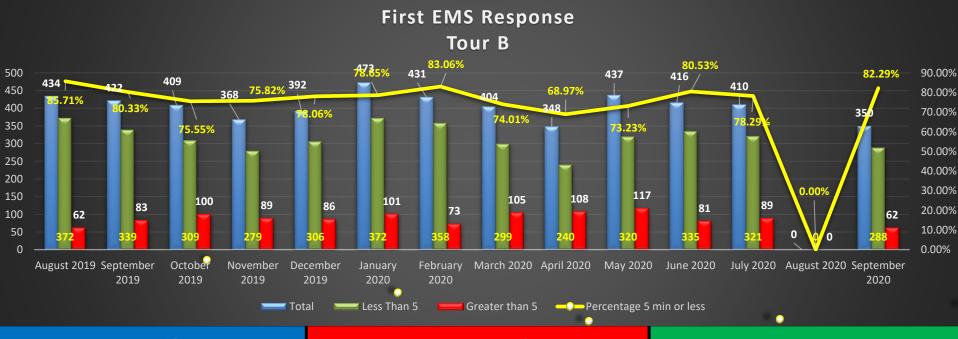

## EMS Response Scorecard Tour B

Operational Performance Measure: To measure the Response to EMS incidents City-wide.

Data Source: Firehouse Software Current Period: 09/01/2020 - 09/30/2020

**HFD Strategic Priorities:** 

**Provide Quality Emergency Services** 

| Analysis                                                                         | Recommendations                                                                 | Impact                                                                                                                    |
|----------------------------------------------------------------------------------|---------------------------------------------------------------------------------|---------------------------------------------------------------------------------------------------------------------------|
| ➤2 consecutive months of improvement for Tour B's EMS response times. Well done. | Continue to re-emphasize importance of EMS responses to members of suppression. | Sustainment of efficient EMS delivery which allows us as a department to have a positive impact on patient survivability. |