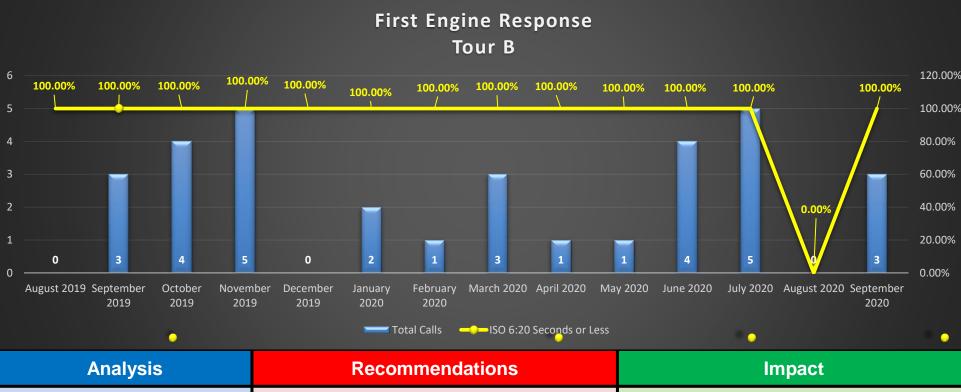

# Fire Response Scorecard Tour B

Operational Performance Measure: To measure the Response time of 4 firefighters or 1 Engine according ISO standards.

Data Source: Firehouse Software

Current Period: 09/01/2020 - 09/30/2020

HFD Strategic Priorities: Provide Quality Emergency Services

| •                                                      | Total Calls ——ISO 6:20 Seconds or Less | •                              |
|--------------------------------------------------------|----------------------------------------|--------------------------------|
| Analysis                                               | Recommendations                        | Impact                         |
| Outstanding job, Tour B.<br>Compliance is exceptional. | ➤ Maintain efficiency.                 | ➤Effective emergency response. |