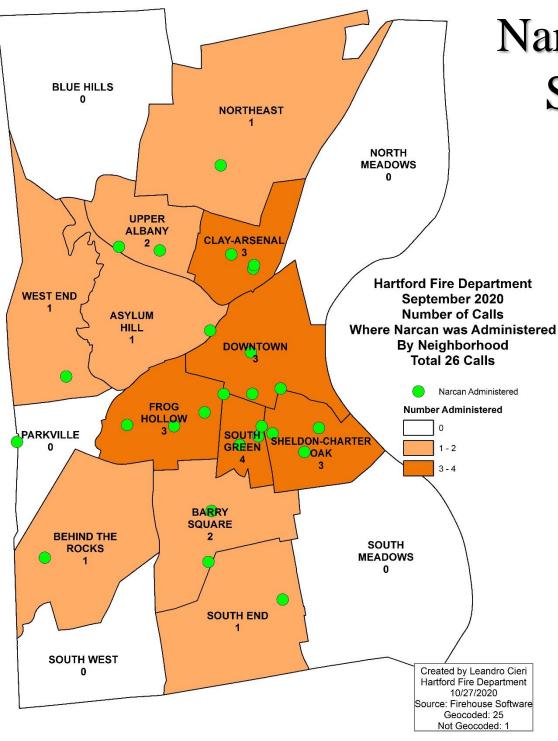

|
|-----------------------------------------------------------------------------------------------------------------------------------------------------------------------------------------------------|-----------------------------------------------------|---------------------------------------------------------------------------------------------------------------------------|
| ➤ Taking into consideration the novel<br>Corona virus, HFD personnel are doing<br>an exceptional job with maintaining<br>proper EMS response with 2 consecutive<br>months of improvement by Tour D. | Continue to reiterate the importance of compliance. | Sustainment of efficient EMS delivery which allows us as a department to have a positive impact on patient survivability. |

### **EMERGENCY RESPONSE DATA**









### Narcan Administered September 2020









# Service Calls September 2020



| Туре | Description                                |    |  |  |  |
|------|--------------------------------------------|----|--|--|--|
| 500  | Service Call, other                        |    |  |  |  |
| 552  | Police matter                              | 57 |  |  |  |
| 531  | Smoke or odor removal                      | 31 |  |  |  |
| 553  | Public service                             | 30 |  |  |  |
| 444  | Power line down                            | 12 |  |  |  |
| 520  | Water problem, Other                       | 11 |  |  |  |
| 550  | Public service assistance, Other           | 5  |  |  |  |
| 442  | Overheated motor                           | 4  |  |  |  |
| 551  | Assist police or other gove