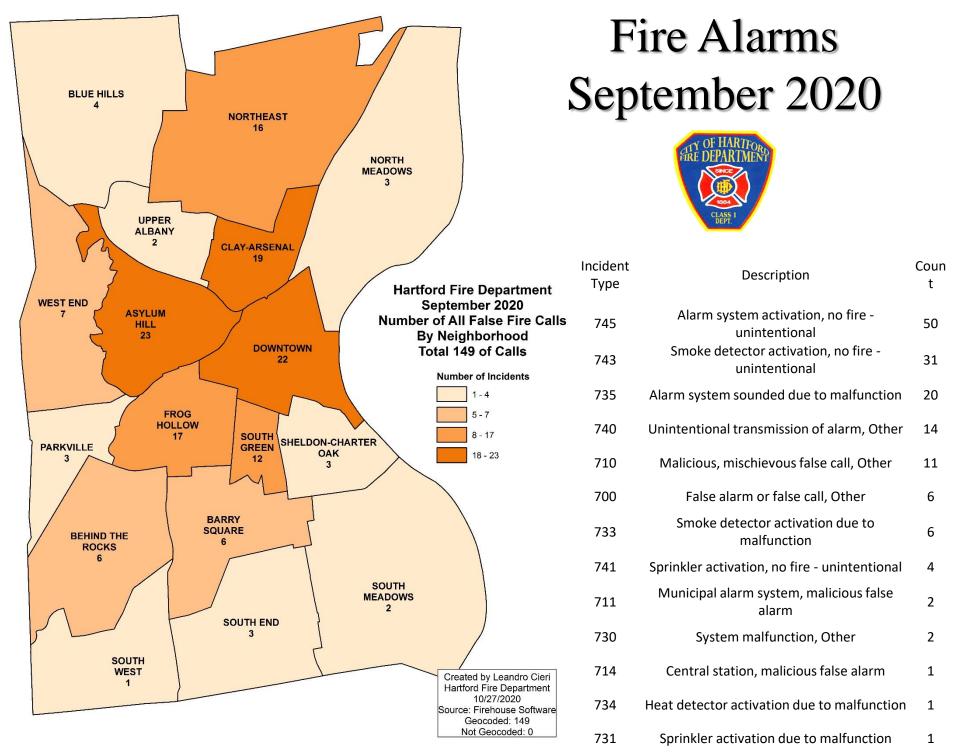

ervice                             | 30 |  |  |  |
| 444  | Power line down                            | 12 |  |  |  |
| 520  | Water problem, Other                       | 11 |  |  |  |
| 550  | Public service assistance, Other           | 5  |  |  |  |
| 442  | Overheated motor                           | 4  |  |  |  |
| 551  | Assist police or other governmental agency | 2  |  |  |  |
| 445  | Arcing, shorted electrical equipment       | 2  |  |  |  |
| 440  | Electrical wiring/equipment problem, Other | 2  |  |  |  |
| 571  | Cover assignment, standby, moveup          | 1  |  |  |  |
| 561  | Unauthorized burning                       | 1  |  |  |  |
| 554  | Assist invalid                             | 1  |  |  |  |
| 522  | Water or steam leak                        | 1  |  |  |  |







| Key | Incident<br>Number | Response | Firefighter<br>Fatality | Firefighter<br>Injury | Civilian<br>Fatality | Civilians<br>Injured | Cause                                           |
|-----|--------------------|----------|-------------------------|-----------------------|----------------------|----------------------|-------------------------------------------------|
| 0   | 20-0256024         | 0:02:57  | 0                       | 0                     | 0                    | 0                    | Heat source: other                              |
| 1   | 20-0256048         | 0:02:55  | 0                       | 0                     | 0                    | 0                    |                                                 |
| 2   | 20-0259004         | 0:03:43  | 0