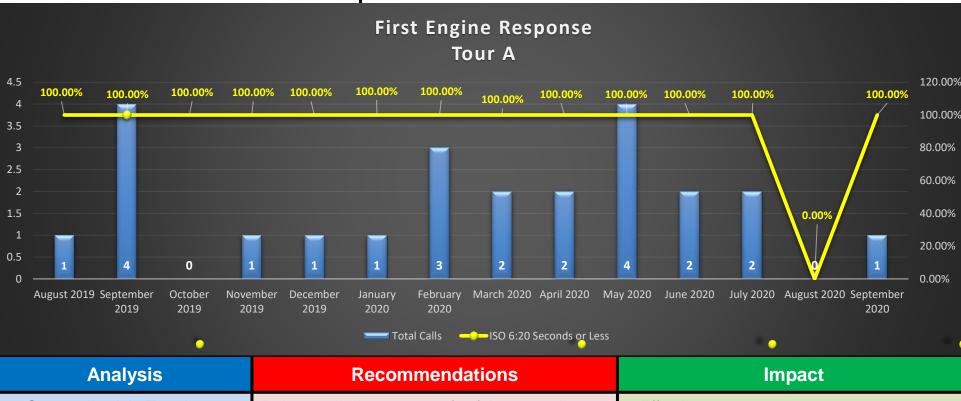

#### **Fire Response Scorecard** Tour A

Operational Performance Measure: To measure the Response time of 4 firefighters or 1 Engine according ISO standards.

Data Source: Firehouse Software

**Current Period:** 09/01/2020 - 09/30/2020

**HFD Strategic Priorities: Provide Quality Emergency Services** 

Performance Target: Arrival of 1 Engine in 6:20 minutes (ISO) 90% of time

Reiterate the importance of safely responding to calls for service in the allotted time period.

>Effective emergency response.