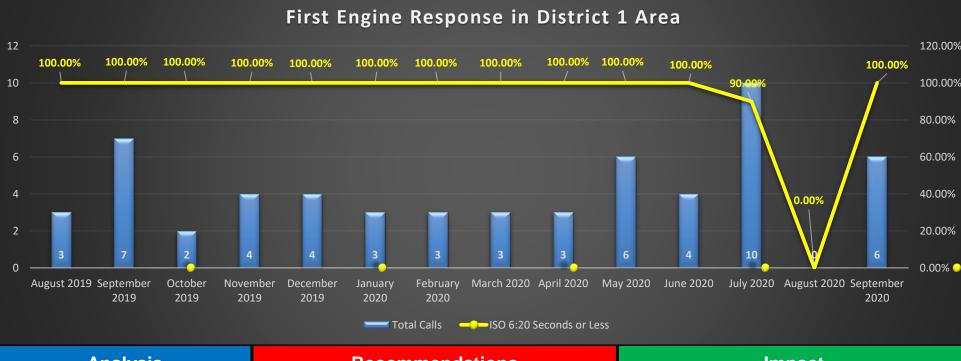

# Fire Response Scorecard District 1

Operational Performance Measure: To measure the Response time of 4 firefighters or 1 Engine according ISO standards.

Data Source: Firehouse Software

Current Period: 09/01/2020 - 09/30/2020

HFD Strategic Priorities:
Provide Quality Emergency Services

| Analysis                                   | Recommendations                                                   | Impact                      |
|--------------------------------------------|-------------------------------------------------------------------|-----------------------------|
| Outstanding performance for<br>District 1. | Continue to reiterate the importance of response time compliance. | ➤ Life safety stabilization |