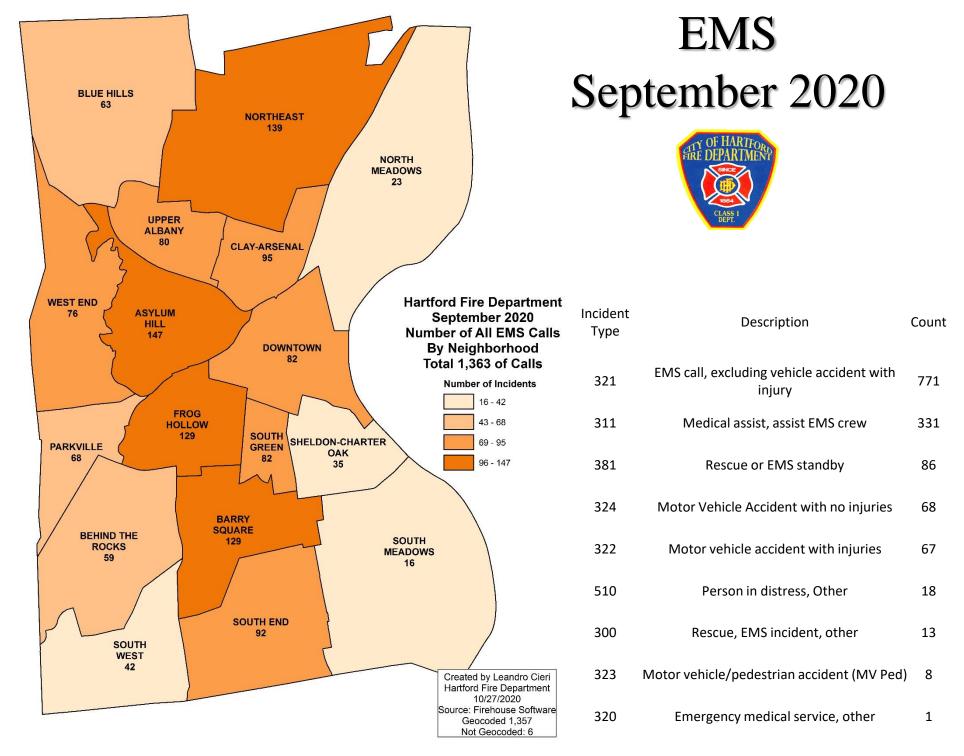

|
|-----------------------------------------------------------------------------------------------------------------------------------------------------------------------------------------------------|-----------------------------------------------------|---------------------------------------------------------------------------------------------------------------------------|
| ➤ Taking into consideration the novel<br>Corona virus, HFD personnel are doing<br>an exceptional job with maintaining<br>proper EMS response with 2 consecutive<br>months of improvement by Tour D. | Continue to reiterate the importance of compliance. | Sustainment of efficient EMS delivery which allows us as a department to have a positive impact on patient survivability. |

### **EMERGENCY RESPONSE DATA**









### Narcan Administered September 2020









# Service Calls September 2020



| Туре | Description                                |    |  |  |  |
|------|--------------------------------------------|----|--|--|--|
| 500  | Service Call, other                        |    |  |  |  |
| 552  | Police matter                              | 57 |  |  |  |
| 531  | Smoke or odor removal                      | 31 |  |  |  |
| 553  | Public service                             | 30 |  |  |  |
| 444  | Power line down                            | 12 |  |  |  |
| 520  | Water problem, Other                       | 11 |  |  |  |
| 550  | Public service assistance, Other           | 5  |  |  |  |
| 442  | Overheated motor                           | 4  |  |  |  |
| 551  | Assist police or other