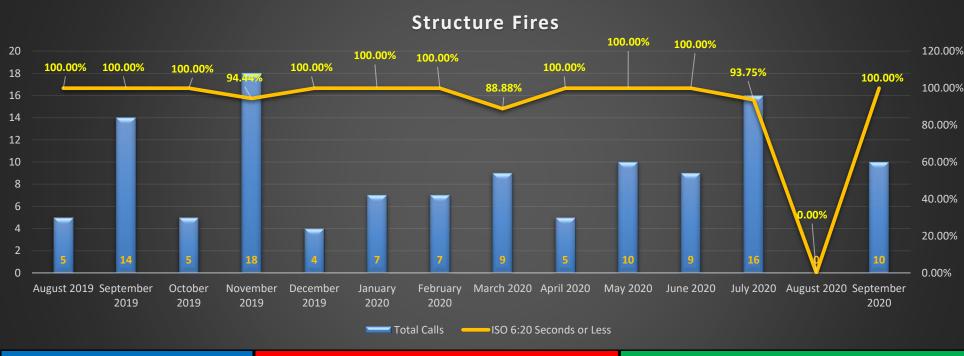

# Fire Response Scorecard City-Wide

Operational Performance Measure: To measure the Response time of 4 firefighters or 1 Engine according ISO standards.

Data Source: Firehouse Software

Current Period: 09/01/2020 - 09/30/2020

HFD Strategic Priorities: Provide Quality Emergency Services