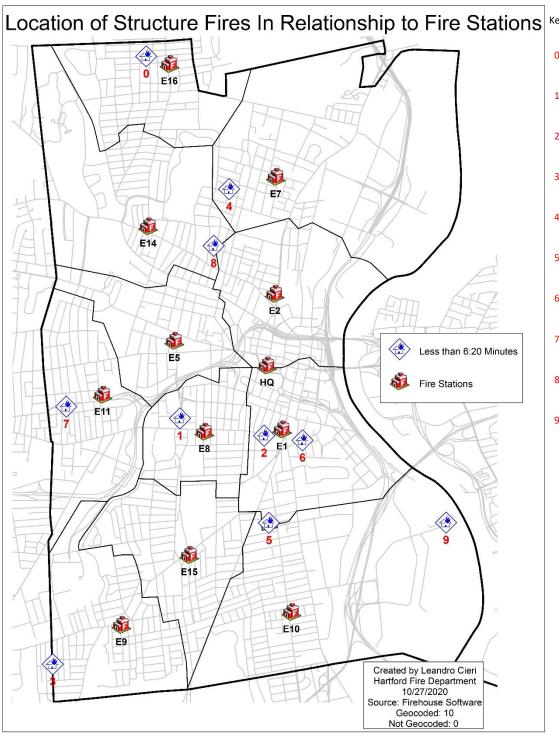

| Key | Incident<br>Number | Response | Firefighter<br>Fatality | Firefighter<br>Injury | Civilian<br>Fatality | Civilians<br>Injured | Cause                                           |
|-----|--------------------|----------|-------------------------|-----------------------|----------------------|----------------------|-------------------------------------------------|
| 0   | 20-0256024         | 0:02:57  | 0                       | 0                     | 0                    | 0                    | Heat source: other                              |
| 1   | 20-0256048         | 0:02:55  | 0                       | 0                     | 0                    | 0                    |                                                 |
| 2   | 20-0259004         | 0:03:43  | 0                       | 0                     | 0                    | 0                    |                                                 |
| 3   | 20-0259006         | 0:04:34  | 0                       | 0                     | 0                    | 0                    | Heat from other open flame or smoking materials |
| 4   | 20-0259034         | 0:03:34  | 0                       | 0                     | 0                    | 0                    | Hot or smoldering object, Other                 |
| 5   | 20-0262021         | 0:00:18  | 0                       | 0                     | 0                    | 0                    |                                                 |
| 6   | 20-0264019         | 0:03:52  | 0                       | 0                     | 0                    | 0                    | Heat source: other                              |
| 7   | 20-0273002         | 0:04:29  | 0                       | 0                     | 0                    | 0                    |                                                 |
| 8   | 20-0273004         | 0:05:15  | 0                       | 0                     | 0                    | 0                    |                                                 |
| 9   | 20-0273065         | 0:05:41  | 0                       | 0                     | 0                    | 0                    | Undetermined                                    |
|     |                    |          |                         |                       |                      |                      |                                                 |