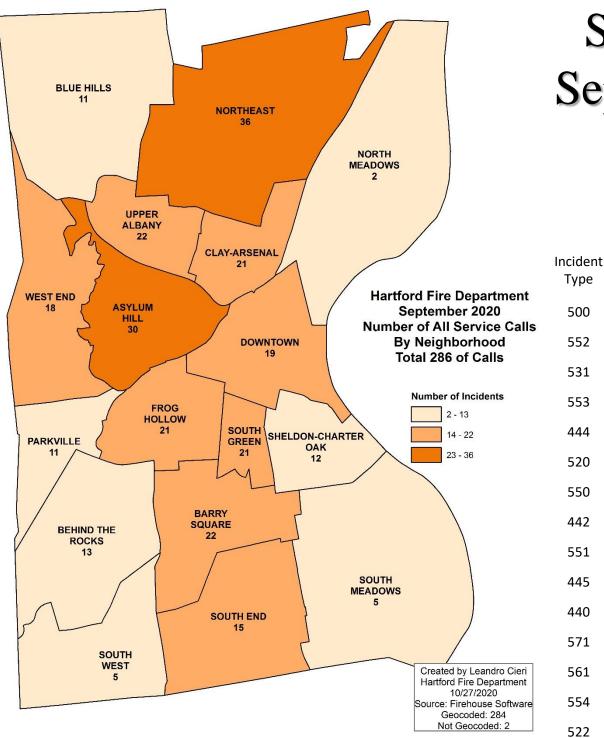

# Service Calls September 2020

| Туре | Description                                |    |  |  |  |
|------|--------------------------------------------|----|--|--|--|
| 500  | Service Call, other                        |    |  |  |  |
| 552  | Police matter                              | 57 |  |  |  |
| 531  | Smoke or odor removal                      | 31 |  |  |  |
| 553  | Public service                             | 30 |  |  |  |
| 444  | Power line down                            | 12 |  |  |  |
| 520  | Water problem, Other                       | 11 |  |  |  |
| 550  | Public service assistance, Other           | 5  |  |  |  |
| 442  | Overheated motor                           | 4  |  |  |  |
| 551  | Assist police or other governmental agency | 2  |  |  |  |
| 445  | Arcing, shorted electrical equipment       | 2  |  |  |  |
| 440  | Electrical wiring/equipment problem, Other | 2  |  |  |  |
| 571  | Cover assignment, standby, moveup          | 1  |  |  |  |
| 561  | Unauthorized burning                       | 1  |  |  |  |
| 554  | Assist invalid                             | 1  |  |  |  |
| 522  | Water or steam leak                        | 1  |  |  |  |