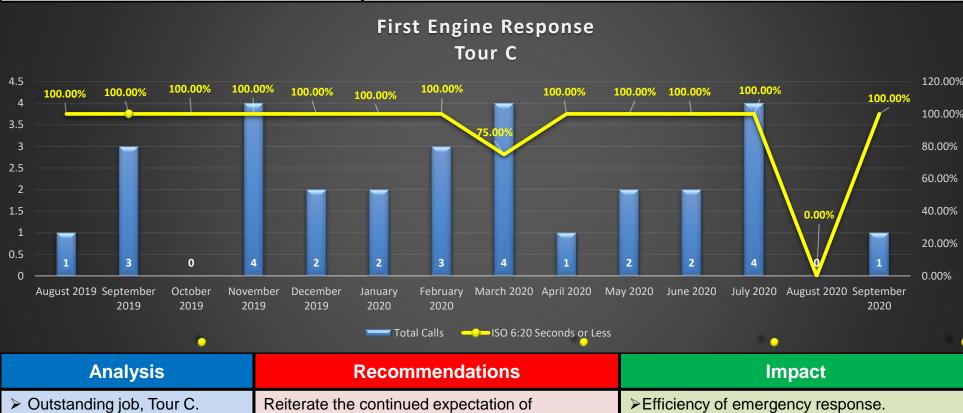

# Fire Response Scorecard Tour C

Operational Performance Measure: To measure the Response time of 4 firefighters or 1 Engine according ISO standards.

Data Source: Firehouse Software

Current Period: 09/01/2020 - 09/30/2020

HFD Strategic Priorities:
Provide Quality Emergency Services

| Analysis                   | Recommendations                                    | Impact                             |
|----------------------------|----------------------------------------------------|------------------------------------|
| ➤ Outstanding job, Tour C. | Reiterate the continued expectation of compliance. | ➤Efficiency of emergency response. |