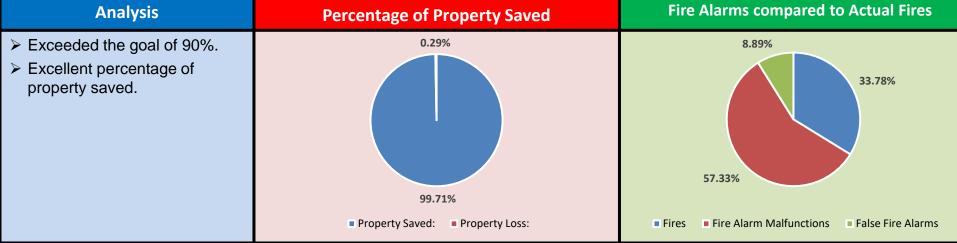

**Provide Quality Emergency Services** 

| Analysis                                                                                                                                                                                       | Recommendations                                                             | Impact                                                                                                                    |
|------------------------------------------------------------------------------------------------------------------------------------------------------------------------------------------------|-----------------------------------------------------------------------------|---------------------------------------------------------------------------------------------------------------------------|
| ➤ Taking into consideration the novel Corona virus, HFD personnel are doing an exceptional job with maintaining proper EMS response.  ➤ 2 consecutive months of EMS response time improvement. | Continue to emphasize the importance of responding to EMS per our standard. | Sustainment of efficient EMS delivery which allows us as a department to have a positive impact on patient survivability. |