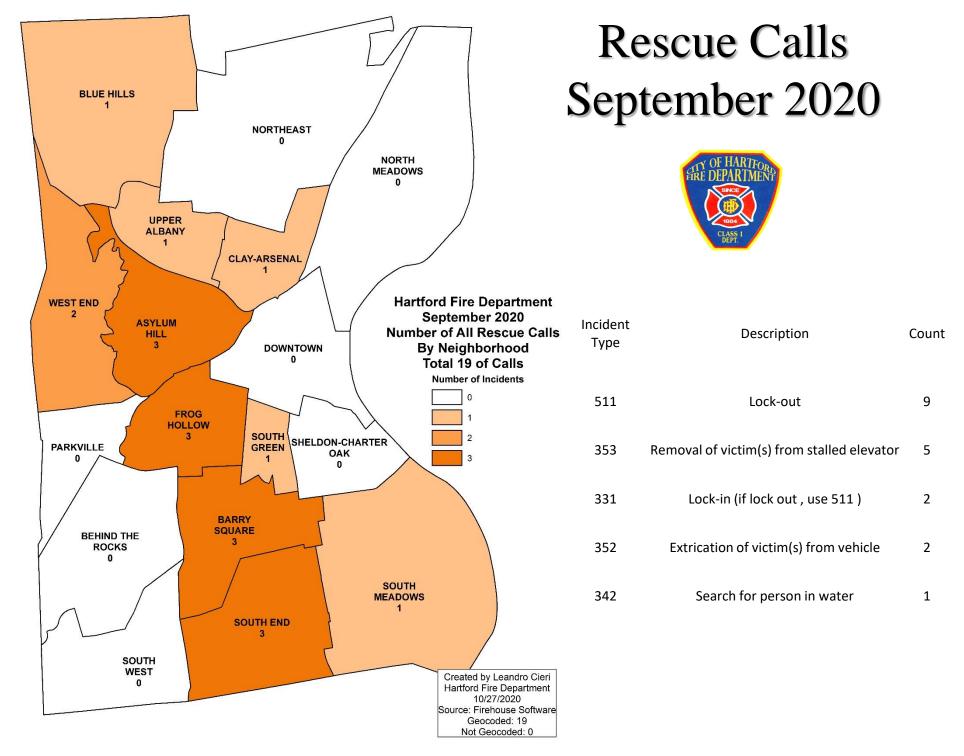

|
|-----------------------------------------------------------------------------------------------------------------------------------------------------------------------------------------------------|-----------------------------------------------------|---------------------------------------------------------------------------------------------------------------------------|
| ➤ Taking into consideration the novel<br>Corona virus, HFD personnel are doing<br>an exceptional job with maintaining<br>proper EMS response with 2 consecutive<br>months of improvement by Tour D. | Continue to reiterate the importance of compliance. | Sustainment of efficient EMS delivery which allows us as a department to have a positive impact on patient survivability. |

### **EMERGENCY RESPONSE DATA**









### Narcan Administered September 2020









# Service Calls September 2020



| Туре | Description                                |    |  |  |  |
|------|--------------------------------------------|----|--|--|--|
| 500  | Service Call, other                        |    |  |  |  |
| 552  | Police matter                              | 57 |  |  |  |
| 531  | Smoke or odor removal                      | 31 |  |  |  |
| 553  | Public service                             | 30 |  |  |  |
| 444  | Power line down                            | 12 |  |  |  |
| 520  | Water problem, Other                       | 11 |  |  |  |
| 550  | Public service assistance, Other           | 5  |  |  |  |
| 442  | Overheated motor                           | 4  |  |  |  |
| 551  | Assist police or other go