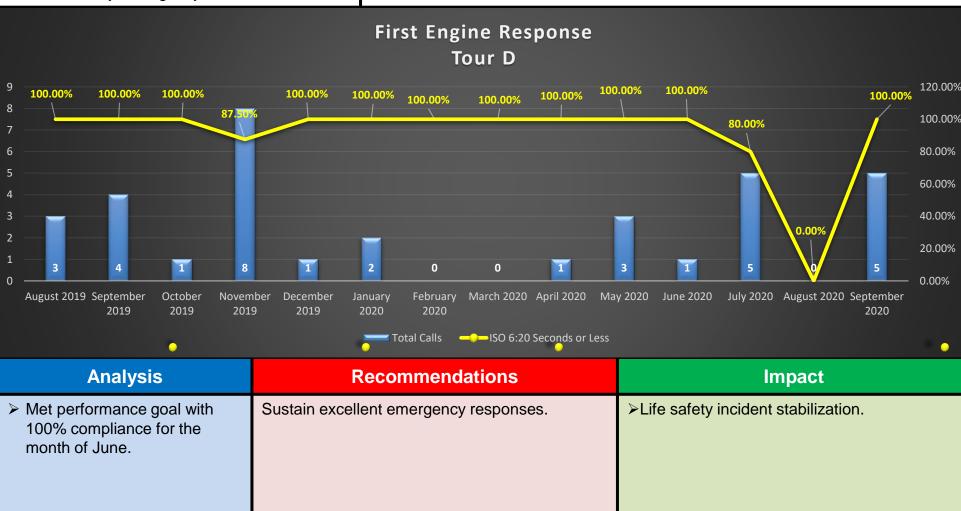

# Fire Response Scorecard Tour D

Operational Performance Measure: To measure the Response time of 4 firefighters or 1 Engine according ISO standards.

Data Source: Firehouse Software

Current Period: 09/01/2020 - 09/30/2020

HFD Strategic Priorities:
Provide Quality Emergency Services