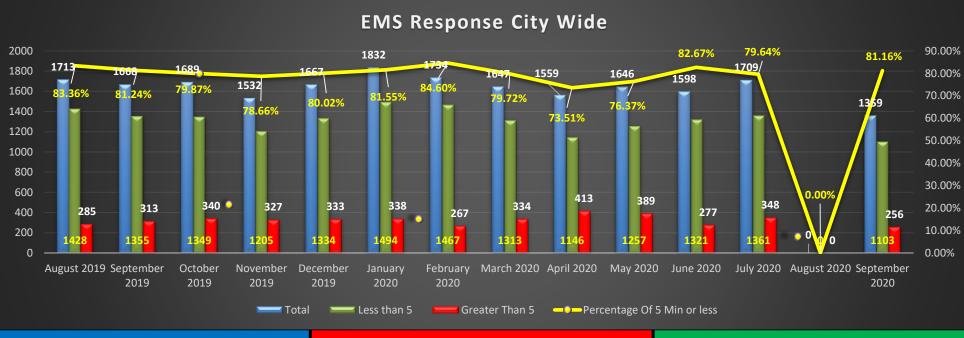

# **EMS Response Scorecard**City-Wide

Operational Performance Measure: To measure the Response to EMS incidents City-wide.

Data Source: Firehouse Software Current Period: 09/01/2020 - 09/30/2020

**HFD Strategic Priorities:** 

**Provide Quality Emergency Services** 

| Analysis                                                                                                                                                                                       | Recommendations                                                             | Impact                                                                                                                    |
|------------------------------------------------------------------------------------------------------------------------------------------------------------------------------------------------|-----------------------------------------------------------------------------|---------------------------------------------------------------------------------------------------------------------------|
| ➤ Taking into consideration the novel Corona virus, HFD personnel are doing an exceptional job with maintaining proper EMS response.  ➤ 2 consecutive months of EMS response time improvement. | Continue to emphasize the importance of responding to EMS per our standard. | Sustainment of efficient EMS delivery which allows us as a department to have a positive impact on patient survivability. |