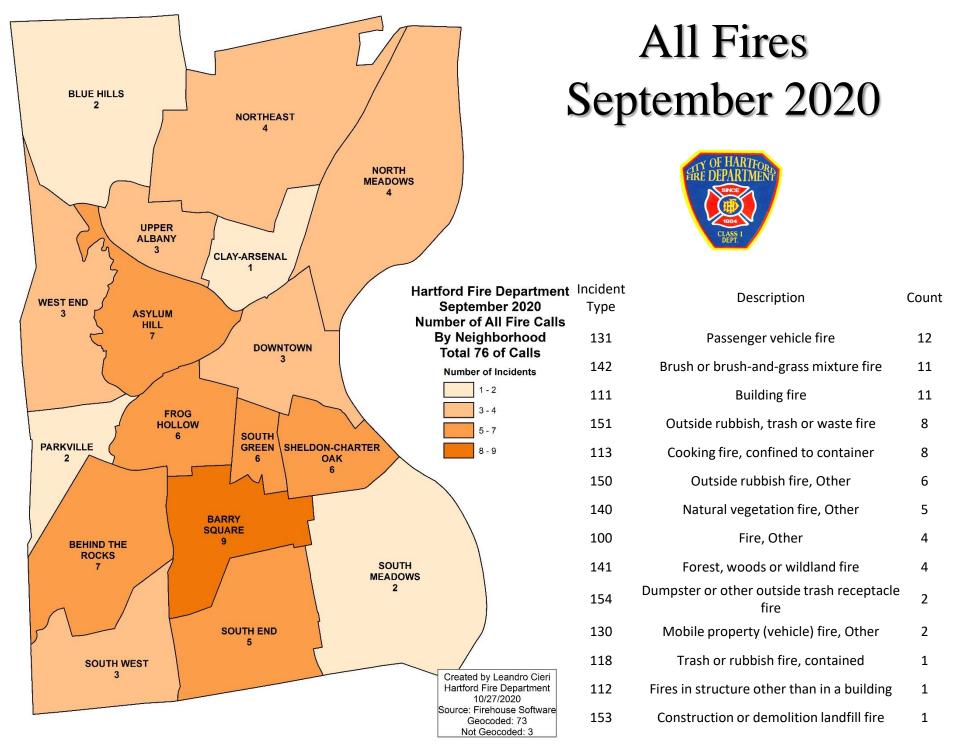

# Service Calls September 2020

| Туре | Description                                |    |  |  |  |
|------|--------------------------------------------|----|--|--|--|
| 500  | Service Call, other                        |    |  |  |  |
| 552  | Police matter                              | 57 |  |  |  |
| 531  | Smoke or odor removal                      | 31 |  |  |  |
| 553  | Public service                             | 30 |  |  |  |
| 444  | Power line down                            | 12 |  |  |  |
| 520  | Water problem, Other                       | 11 |  |  |  |
| 550  | Public service assistance, Other           | 5  |  |  |  |
| 442  | Overheated motor                           | 4  |  |  |  |
| 551  | Assist police or other governmental agency | 2  |  |  |  |
| 445  | Arcing, shorted electrical equipment       | 2  |  |  |  |
| 440  | Electrical wiring/equipment problem, Other | 2  |  |  |  |
| 571  | Cover assignment, standby, moveup          | 1  |  |  |  |
| 561  | Unauthorized burning                       | 1  |  |  |  |
| 554  | Assist invalid                             | 1  |  |  |  |
| 522  | Water or steam leak                        | 1  |  |  |  |