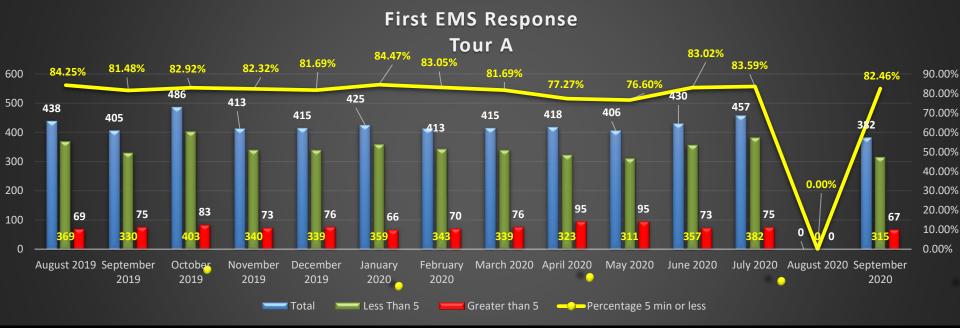

### EMS Response Scorecard Tour A

Operational Performance Measure: To measure the Response to EMS incidents City-wide.

Data Source: Firehouse Software Current Period: 09/01/2020 - 09/30/2020

**HFD Strategic Priorities:** 

**Provide Quality Emergency Services** 

| Analysis                                                                                                                                      | Recommendations                                                                   | Impact                                                                                                                    |
|-----------------------------------------------------------------------------------------------------------------------------------------------|-----------------------------------------------------------------------------------|---------------------------------------------------------------------------------------------------------------------------|
| ➤ Taking into consideration the novel<br>Corona virus, HFD personnel are doing<br>an exceptional job with maintaining<br>proper EMS response. | ➤ Continue to re-emphasize importance of EMS responses to members of suppression. | Sustainment of efficient EMS delivery which allows us as a department to have a positive impact on patient survivability. |