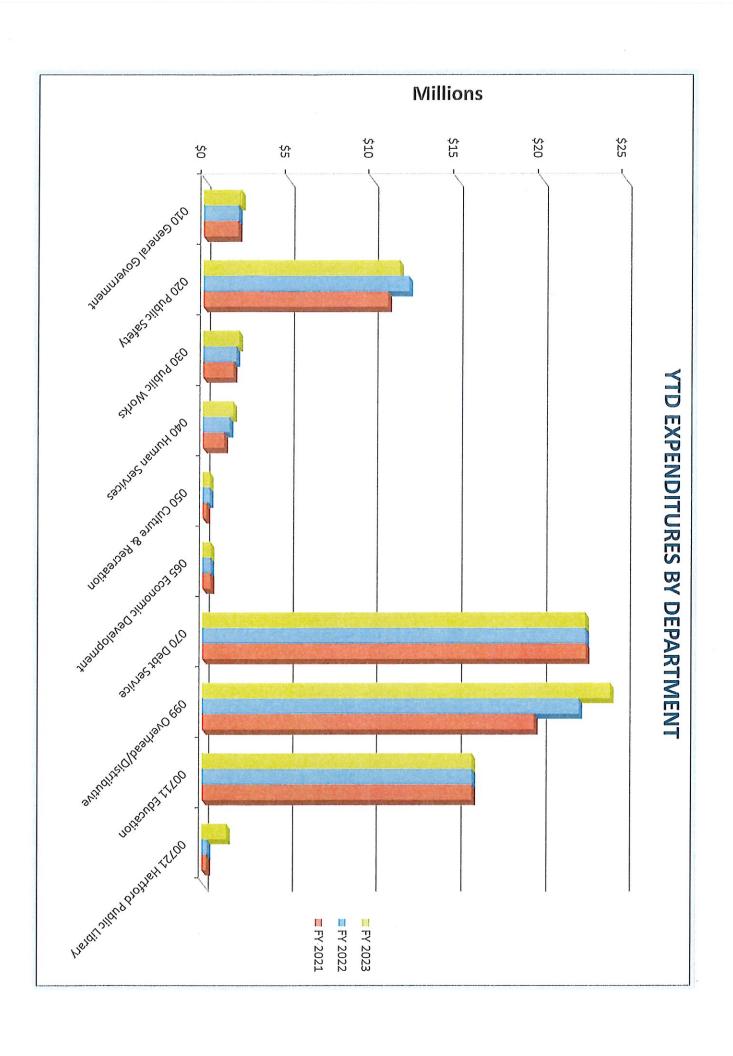

## City of Hartford Statement of Appropriations Compared to Expenditures for the period ending August 31, 2022

| TOTAL Culture & Recreation | 050 Culture & Recreation<br>00132 CHILDREN FAMILY RECREATION | TOTAL Human Services | 040 Human Services<br>00132 CHILDREN FAMILY RECREATION<br>00520 HEALTH AND HUMAN SERVICES | TOTAL Public Works | 030 Public Works<br>00311 PUBLIC WORKS | TOTAL Public Safety | 020 Public Safety<br>00211 FIRE<br>00212 POLICE<br>00213 EMERGENCY SERVICES & TELECOMMU | TOTAL General Government | 010 General Government 00111 MAYOR'S OFFICE 00112 COURT OF COMMON COUNCIL 00113 TREASURER 00114 REGISTRARS OF VOTERS 00116 CORPORATION COUNSEL 00117 TOWN & CITY CLERK 00118 INTERNAL AUDIT 00119 CHIEF OPERATING OFFICER 00122 METRO HARTFORD INFORMATION SER 00123 FINANCE 00125 PERSONNEL 00128 OFFICE OF MANAGEMENT & BUDGET |
|----------------------------|--------------------------------------------------------------|----------------------|-------------------------------------------------------------------------------------------|--------------------|----------------------------------------|---------------------|-----------------------------------------------------------------------------------------|--------------------------|----------------------------------------------------------------------------------------------------------------------------------------------------------------------------------------------------------------------------------------------------------------------------------------------------------------------------------|
| 1,392,509                  | 1,392,509                                                    | 7,738,346            | 2,270,944<br>5,467,402                                                                    | 19,124,731         | 19,124,731                             | 94,363,115          | 40,371,325<br>49,586,238<br>4,405,552                                                   | 19,021,971               | Original Budget  \$ 791,907 988,318 553,375 507,196 1,501,798 832,927 523,219 1,820,210 4,392,973 3,900,809 1,920,345 1,288,894                                                                                                                                                                                                  |
|                            | 1                                                            | ,                    |                                                                                           | 1                  | (                                      |                     |                                                                                         | 153,197                  | Budget<br>Transfers<br>153,197                                                                                                                                                                                                                                                                                                   |
| 1,392,509                  | 1,392,509                                                    | 7,738,346            | \$ 2,270,944<br>\$ 5,467,402                                                              | 19,124,731         | 19,124,731                             | 94,363,115          | \$ 40,371,325<br>\$ 49,586,238<br>\$ 4,405,552                                          | 19,175,168               | Adjusted Budget  \$ 791,907 : \$ 988,318 \$ 553,375 \$ 660,393 \$ 1,501,798 \$ 832,927 \$ 523,219 \$ 1,820,210 \$ 4,392,973 \$ 3,900,809 \$ 1,920,345 \$ 1,288,894                                                                                                                                                               |
| 229,320.46                 | 229,320.46                                                   | 498,064.50           | 52,225.36<br>445,839.14                                                                   | 1,305,831.10       | 1,305,831.10                           | 6,801,956.82        | 2,898,309.65<br>3,598,852.93<br>304,794.24                                              | 1,296,068,10             | Current Month<br>Expended<br>\$ 52,461.31<br>46,596.82<br>30,006.80<br>127,094.85<br>89,417.37<br>52,732.33<br>38,242.82<br>89,958.64<br>366,081.08<br>245,188.07<br>93,302.09<br>64,985.92                                                                                                                                      |
| 399,449.25                 | 399,449.25                                                   | 1,770,403.25         | 990,353.82<br>780,049.43                                                                  | 2,110,017.12       | 2,110,017.12                           | 11,678,036.98       | 4,589,651.26<br>6,559,306.14<br>529,079.58                                              | 2,232,148.19             | \$ 80,095.48<br>76,874.74<br>47,859.63<br>159,110.01<br>147,596.14<br>83,179.90<br>60,291.63<br>220,356.01<br>732,162.16<br>380,335.31<br>137,485.01<br>106,802.17                                                                                                                                                               |
| ,                          | 1                                                            | 129,996.01           | 110,570.07<br>19,425.94                                                                   | 3,480,093.68       | 3,480,093.68                           | 798,601.25          | 598,718.70<br>199,882.55                                                                | 324,244.11               | \$ 4,250.00<br>\$ 4,250.00<br>                                                                                                                                                                                                                                                                                                   |
| 993,059.75                 | 993,059.75                                                   | 5,837,946.74         | 1,170,020.11<br>4,667,926.63                                                              | 13,534,620.20      | 13,534,620.20                          | 81,886,476.77       | 35,182,955.04<br>42,827,049.31<br>3,876,472.42                                          | 16,618,775.70            | Remaining Balance  \$ 707,561.52 911,443.26 505,515.37 501,282.99 1,354,201.86 749,747.10 462,927.37 1,448,639.38 3,660,810.84 3,425,969.83 1,711,494.69 1,179,181.49                                                                                                                                                            |
| 28.7 %                     | 28.7 %                                                       | 24.6 %               | 48.5 %<br>14.6 %                                                                          | 29.2 %             | 29.2 %                                 | 13.2 %              | 12.9 %<br>13.6 %<br>12.0 %                                                              | 13.3 %                   | PCI<br>Exp<br>10.7 %<br>7.8 %<br>24.1 % %<br>110.0 % %<br>112.2 % %<br>8.5 %                                                                                                                                                                                                                                                     |

## City of Hartford Statement of Appropriations Compared to Expenditures for the period ending August 31, 2022

| GRAND TOTAL                               | 00721 HARTFORD PUBLIC LIBRARY | 00711 EDUCATION | TOTAL Municipal | TOTAL OVERHEAD/DISTRIBUTIVE | 099 OVERHEAD/DISTRIBUTIVE 00820 BENEFITS & INSURANCES 00822 NON OP DEPT EXPENDITURES | TOTAL Debt Service | 070 Debt Service<br>00821 DEBT SERVICE | TOTAL Economic Development | 00420 DEVELOPMENT SERVICES                                                                                                                                                                                                                                                                                                                                                                                                                                                                                                                                                                                                                                                                                                                                                                                                                                                                                                                                                                                                                                                                                                                                                                                                                                                                                                                                                                                                                                                                                                                                                                                                                                                                                                                                                                                                                                                                                                                                                                                                                                                                                                     |                           |
|-------------------------------------------|-------------------------------|-----------------|-----------------|-----------------------------|--------------------------------------------------------------------------------------|--------------------|----------------------------------------|----------------------------|--------------------------------------------------------------------------------------------------------------------------------------------------------------------------------------------------------------------------------------------------------------------------------------------------------------------------------------------------------------------------------------------------------------------------------------------------------------------------------------------------------------------------------------------------------------------------------------------------------------------------------------------------------------------------------------------------------------------------------------------------------------------------------------------------------------------------------------------------------------------------------------------------------------------------------------------------------------------------------------------------------------------------------------------------------------------------------------------------------------------------------------------------------------------------------------------------------------------------------------------------------------------------------------------------------------------------------------------------------------------------------------------------------------------------------------------------------------------------------------------------------------------------------------------------------------------------------------------------------------------------------------------------------------------------------------------------------------------------------------------------------------------------------------------------------------------------------------------------------------------------------------------------------------------------------------------------------------------------------------------------------------------------------------------------------------------------------------------------------------------------------|---------------------------|
| \$ 599,574,731 \$ (26,500) \$ 599,548,231 | 8,663,336                     | 284,013,274     | 306,898,121     | 143,534,463                 | 98,049,066<br>45,485,397                                                             | 15,454,900         | 15,454,900                             | 6,268,086                  | 6,268,086                                                                                                                                                                                                                                                                                                                                                                                                                                                                                                                                                                                                                                                                                                                                                                                                                                                                                                                                                                                                                                                                                                                                                                                                                                                                                                                                                                                                                                                                                                                                                                                                                                                                                                                                                                                                                                                                                                                                                                                                                                                                                                                      | Original<br>Budget        |
| \$ (26,500)                               |                               | ı               | (26,500)        | (153,197)                   | (153,197)                                                                            |                    |                                        | (26,500)                   | (26,500)                                                                                                                                                                                                                                                                                                                                                                                                                                                                                                                                                                                                                                                                                                                                                                                                                                                                                                                                                                                                                                                                                                                                                                                                                                                                                                                                                                                                                                                                                                                                                                                                                                                                                                                                                                                                                                                                                                                                                                                                                                                                                                                       | Budget<br>Transfers       |
| \$ 599,548,231                            | 8,663,336                     | 284,013,274     | 306,871,621     | 143,381,266                 | 98,049,066<br>45,332,200                                                             | 15,454,900         | 15,454,900                             | 6,241,586                  | 6,241,586                                                                                                                                                                                                                                                                                                                                                                                                                                                                                                                                                                                                                                                                                                                                                                                                                                                                                                                                                                                                                                                                                                                                                                                                                                                                                                                                                                                                                                                                                                                                                                                                                                                                                                                                                                                                                                                                                                                                                                                                                                                                                                                      | Adjusted<br>Budget        |
| 37,581,176.86                             | 721,944.67                    | 8,003,198.66    | 28,856,033.53   | 12,039,994.19               | 9,767,987.75<br>2,272,006.44                                                         | 6,387,350.70       | 6,387,350.70                           | 297,447.66                 | 297,447.66                                                                                                                                                                                                                                                                                                                                                                                                                                                                                                                                                                                                                                                                                                                                                                                                                                                                                                                                                                                                                                                                                                                                                                                                                                                                                                                                                                                                                                                                                                                                                                                                                                                                                                                                                                                                                                                                                                                                                                                                                                                                                                                     | Current Month<br>Expended |
| 83,012,793.83                             | 1,443,889.34                  | 16,006,397.32   | 65,562,507.17   | 24,208,267.93               | 17,662,018.26<br>6,546,249.67                                                        | 22,692,968.89      | 22,692,968.89                          | 471,215.56                 | 471,215.56                                                                                                                                                                                                                                                                                                                                                                                                                                                                                                                                                                                                                                                                                                                                                                                                                                                                                                                                                                                                                                                                                                                                                                                                                                                                                                                                                                                                                                                                                                                                                                                                                                                                                                                                                                                                                                                                                                                                                                                                                                                                                                                     | YTD<br>Expended           |
| 18,818,193.83                             | 1                             | ı               | 18,818,193.83   | 14,085,258.78               | 207,132.94<br>13,878,125.84                                                          | 1                  | i.                                     | E                          | Annual resonant and a second an | Encumbrances Outstanding  |
| 497,717,243.34                            | 7,219,446.66                  | 268,006,876.68  | 222,490,920.00  | 105,087,739.29              | 80,179,914.80<br>24,907,824.49                                                       | (7,238,068.89)     | (7,238,068.89)                         | 5,770,370,44               | 5,770,370.44                                                                                                                                                                                                                                                                                                                                                                                                                                                                                                                                                                                                                                                                                                                                                                                                                                                                                                                                                                                                                                                                                                                                                                                                                                                                                                                                                                                                                                                                                                                                                                                                                                                                                                                                                                                                                                                                                                                                                                                                                                                                                                                   | Remaining<br>Balance      |
| 17.0 %                                    | 16.7 %                        | 5.6 %           | 27.5 %          | 26.7 %                      | 18.2 %<br>45.1 %                                                                     | 146.8 %            | <u>146.8</u> %                         | 7.5 %                      | <u>7.5</u> %                                                                                                                                                                                                                                                                                                                                                                                                                                                                                                                                                                                                                                                                                                                                                                                                                                                                                                                                                                                                                                                                                                                                                                                                                                                                                                                                                                                                                                                                                                                                                                                                                                                                                                                                                                                                                                                                                                                                                                                                                                                                                                                   | E P                       |