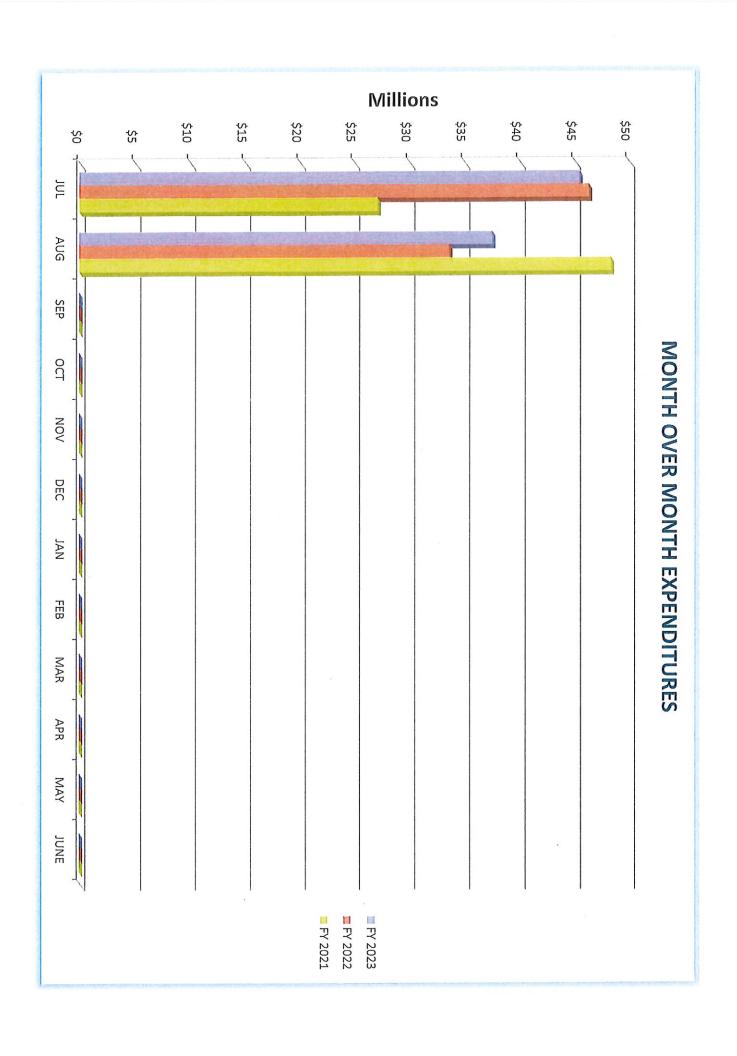

At the conclusion of August, total revenues collected are \$179.22 million representing 29.9% of the Adopted Budget. Of this total, \$151.5 million or 51.4% of the total budgeted taxes are collected. Total expenditures incurred are \$83.0 million or 17.0% of the Adopted Budget. For further details regarding material variances to the Adopted Budget including the reason for the variance refer to the Monthly Financial Report to the Municipal Accountability Review Board.