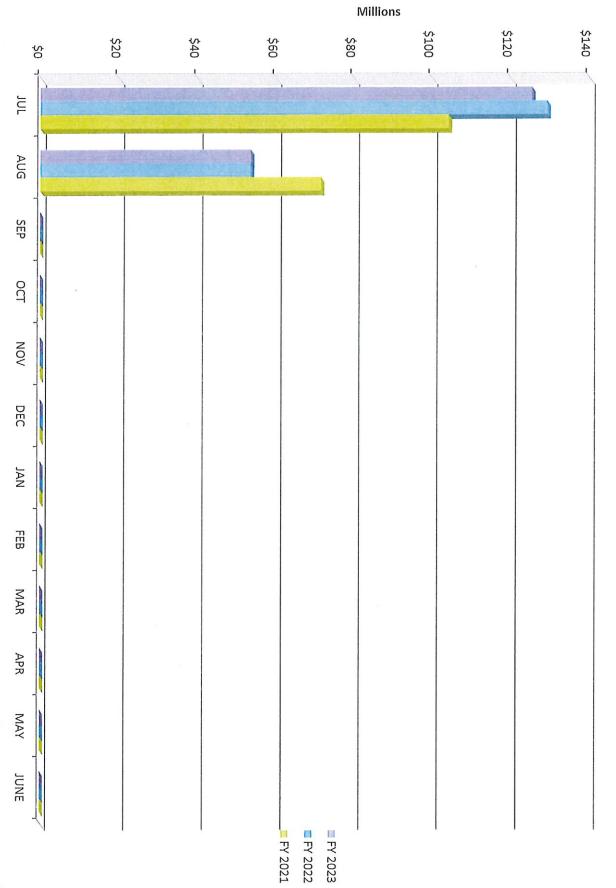

# MONTH OVER MONTH REVENUE

| - |  |  |
|---|--|--|
|   |  |  |
|   |  |  |
|   |  |  |
|   |  |  |
|   |  |  |
|   |  |  |
|   |  |  |
|   |  |  |
|   |  |  |
|   |  |  |
|   |  |  |
|   |  |  |
|   |  |  |
|   |  |  |
|   |  |  |
|   |  |  |

At the conclusion of August, total revenues collected are \$179.22 million representing 29.9% of the Adopted Budget. Of this total, \$151.5 million or 51.4% of the total budgeted taxes are collected. Total expenditures incurred are \$83.0 million or 17.0% of the Adopted Budget. For further details regarding material variances to the Adopted Budget including the reason for the variance refer to the Monthly Financial Report to the Municipal Accountability Review Board.