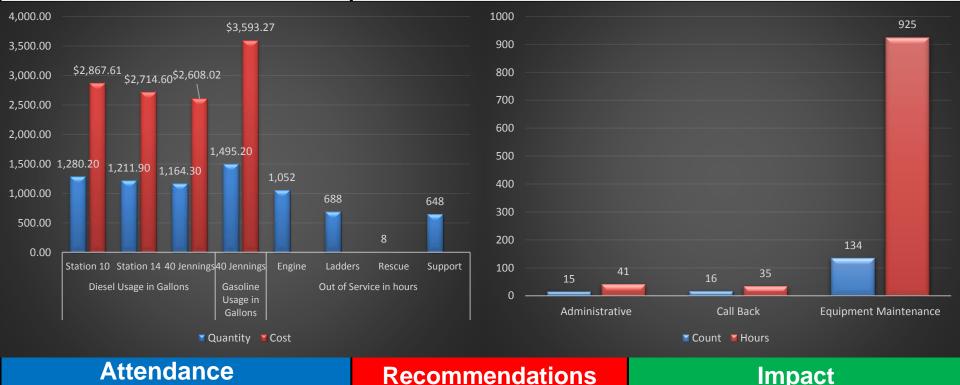

#### **HFD Strategic Priorities:**

Provide Quality & Timely Equipment Maintenance to All Apparatus/Equipment Performance Target – Respond in a timely manner when sequestered by ESD/Support Services.

| Attoriaanoo             |      |                      |        |
|-------------------------|------|----------------------|--------|
| Total Hours Accounted:  | 1001 | Total Hours Off:     | 270    |
| Total Hours on<br>Duty: | 1279 | Hours Accounted For: | 78.26% |
|                         |      |                      |        |

- Strong work from EMD.
- 90% of time must be accounted for.

#### **Impact**

Safe repair and maintenance of fire department tools, equipment, and apparatus.