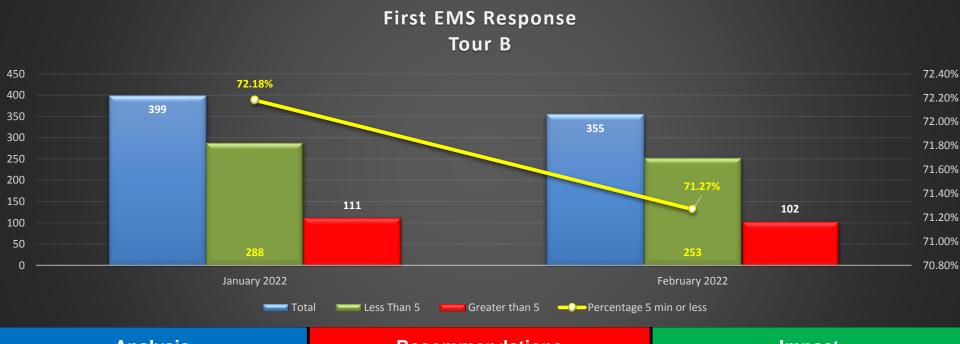

### EMS Response Scorecard Tour B

Operational Performance Measure: To measure the Response to EMS incidents City-wide.

Data Source: Firehouse Software Current Period: 02/01/2022 - 02/28/2022

**HFD Strategic Priorities:** 

**Provide Quality Emergency Services** 

Performance Target: Arrival of 5 minutes or less for First Responder calls - National Standard 1710 is at 90%.

| Total Less Than 5 Greater than 5 Percentage 5 min or less       |                                                                                 |                                                                                                                           |
|-----------------------------------------------------------------|---------------------------------------------------------------------------------|---------------------------------------------------------------------------------------------------------------------------|
| Analysis                                                        | Recommendations                                                                 | Impact                                                                                                                    |
| ➤ Inclement weather played a part in the response time average. | Continue to re-emphasize importance of EMS responses to members of suppression. | Sustainment of efficient EMS delivery which allows us as a department to have a positive impact on patient survivability. |