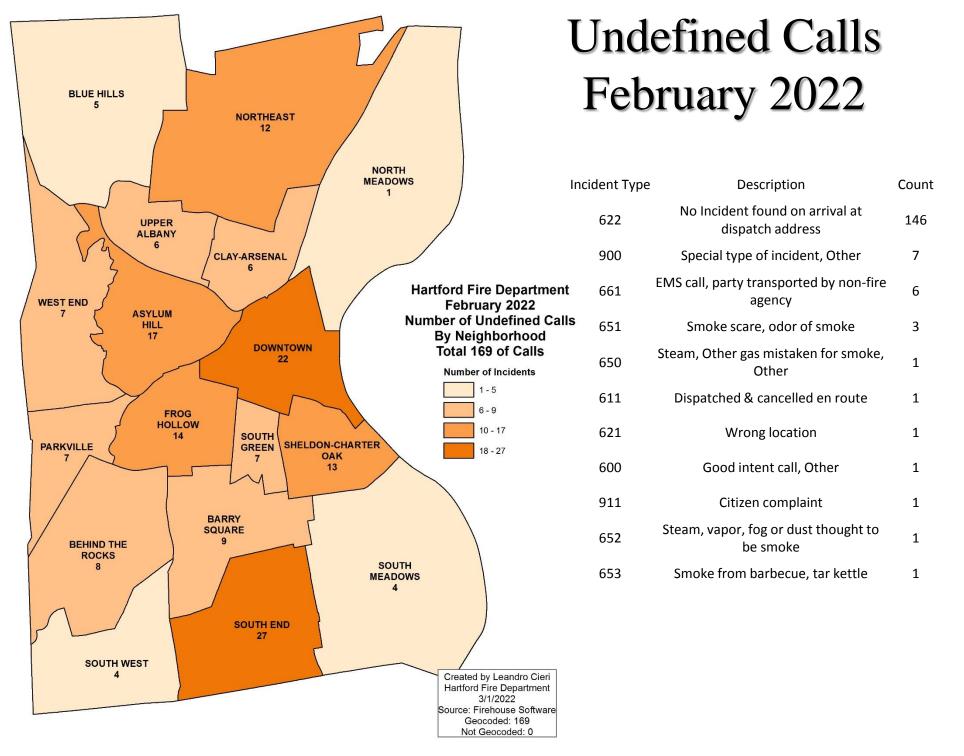

#### **Incidents by Category**

| Category | Incidents |
|----------|-----------|
| EMS      | 1404      |
| SERVICE  | 273       |
| ALARM    | 176       |
| UNDEFINE | 169       |
| FIRE     | 25        |
| HAZMAT   | 25        |
| RESCUE   | 19        |

### Incidents by Neighborhood February 2022

Count

Neighborhood

| <u> </u>            |     |
|---------------------|-----|
| ASYLUM HILL         | 252 |
| NORTHEAST           | 202 |
| BARRY SQUARE        | 187 |
| FROG HOLLOW         | 174 |
| DOWNTOWN            | 163 |
| WEST END            | 154 |
| SOUTH END           | 139 |
| SOUTH GREEN         | 119 |
| UPPER ALBANY        | 111 |
| CLAY-ARSENAL        | 110 |
| PARKVILLE           | 95  |
| BEHIND THE ROCKS    | 93  |
| BLUE HILLS          | 85  |
| SHELDON-CHARTER OAK | 77  |
| SOUTH WEST          | 50  |
| SOUTH MEADOWS       | 41  |
| NORTH MEADOWS       | 35  |

### **Incidents by Day of Week**

|                  | Top 5 Calls for Service                             |       |
|------------------|-----------------------------------------------------|-------|
| Incident<br>Type | Description                                         | Count |
| 321              | EMS call, excluding vehicle accident with injury    | 694   |
| 311              | Medical assist, assist EMS crew                     | 464   |
| 622              | No Incident found on arrival at dispatch address    | 146   |
| 500              | Service Call, other                                 | 106   |
| 745              | Alarm system activation, no fire -<br>unintentional | 67    |