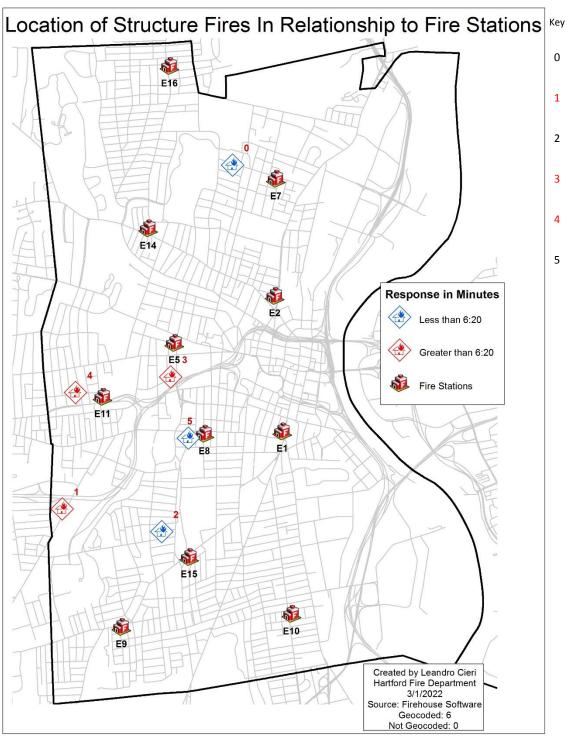

Incident Number Response Outlier Cause

0 22-041091 0:05:15

1 22-042042 0:07:22

2 22-044049 0:05:57

3 22-048003 0:10:17

4 22-048005 0:11:05

5 22-053021 0:04:11