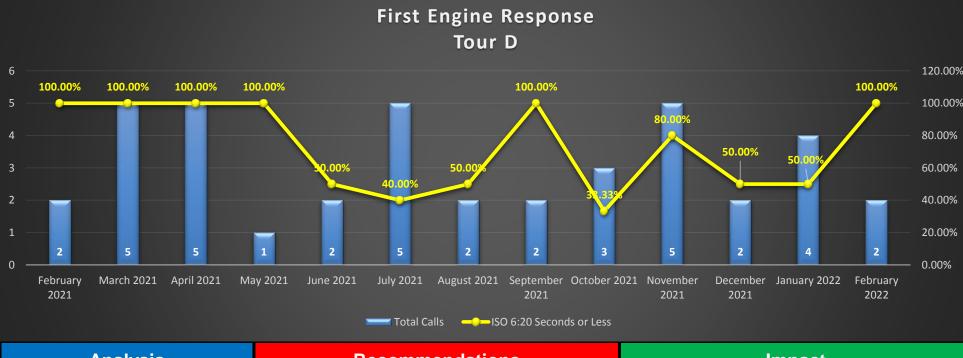

### Fire Response Scorecard Tour D

Operational Performance Measure: To measure the Response time of 4 firefighters or 1 Engine according ISO standards.

Data Source: Firehouse Software

Current Period: 02/01/2022 - 02/28/2022

HFD Strategic Priorities:
Provide Quality Emergency Services

Performance Target: Arrival of 1 Engine in 6:20 minutes (ISO) 90% of time

| Analysis                                                               | Recommendations                        | Impact                                |
|------------------------------------------------------------------------|----------------------------------------|---------------------------------------|
| ➤ Met performance goal with 100% compliance for the month of February. | Sustain excellent emergency responses. | ➤ Life safety incident stabilization. |