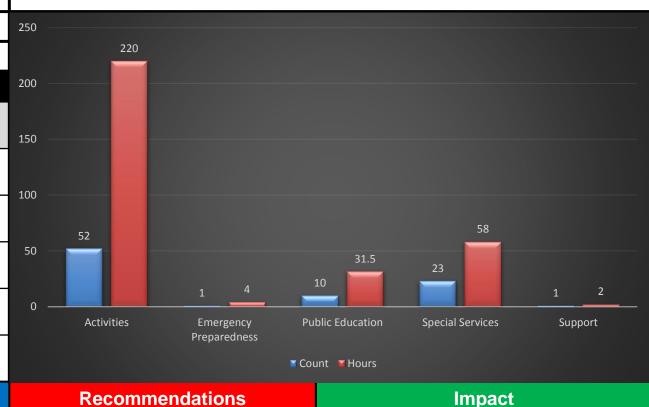

### Community Risk Reduction Division -SSU

Operational Performance Measure: Decrease avoidable incidents within the City of Hartford.

HFD Strategic Priorities:

Provide Public Education

**Car Seats** 

Provide Public Education, & Community Engagement

Performance Target – Reduction in Residential Structure Fires by 20% by 1st Quarter 2021.

Data Source: HFD Firehouse Software

Current Period: 02/01/2022 - 02/28/2022

#### **HISTORICAL ANALYSIS**

| Reporting<br>Period | 11/21 | 01/22 | 02/22 |
|---------------------|-------|-------|-------|
| Total<br>Activities | 88    | 61    | 87    |
| Total<br>Adults     | 1469  | 14761 | 333   |
| Total<br>Children   | 694   | 168   | 20    |
| Smoke<br>Detector   | 15    | 19    | 7     |

0

|   | Excellent community engagement and |
|---|------------------------------------|
|   | work in the firehouses.            |
| ı |                                    |

Community is receiving adequate public fire & life safety education. Partnership with FMO has to be enhanced.