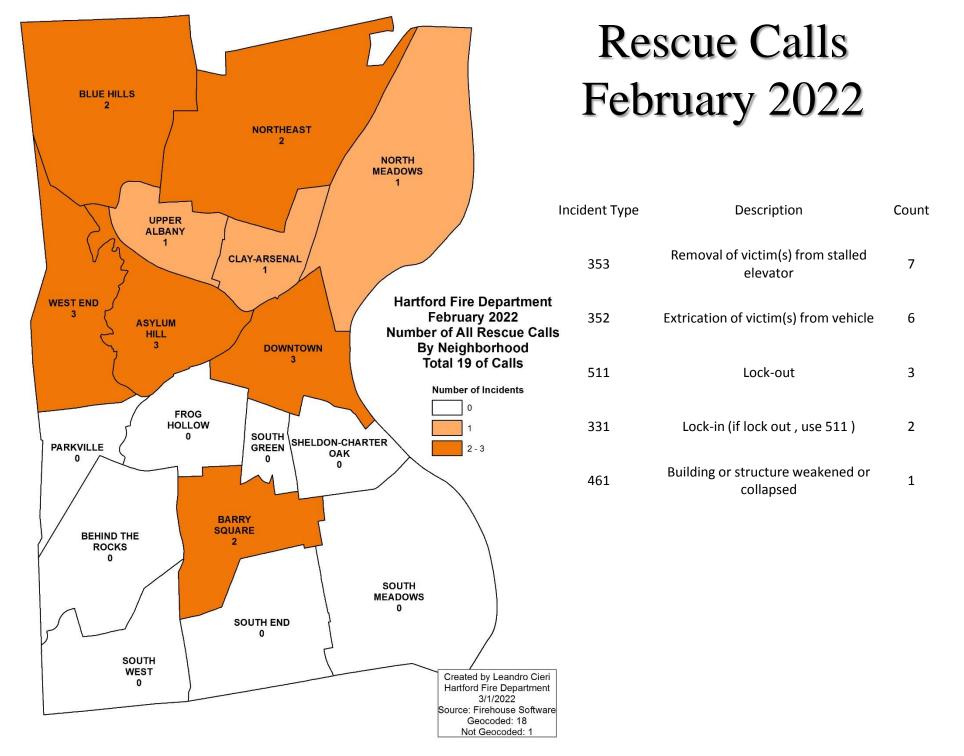

#### **Incidents by Category**

| Category | Incidents |
|----------|-----------|
| EMS      | 1404      |
| SERVICE  | 273       |
| ALARM    | 176       |
| UNDEFINE | 169       |
| FIRE     | 25        |
| HAZMAT   | 25        |
| RESCUE   | 19        |