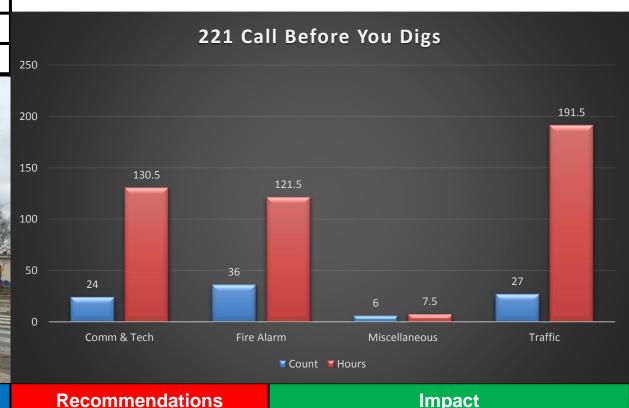

<br>Duty: | 1279 | Hours Accounted For: | 78.26% |
|                         |      |                      |        |

- Strong work from EMD.
- 90% of time must be accounted for.

#### **Impact**

Safe repair and maintenance of fire department tools, equipment, and apparatus.

### F.A.C.T. DIVISION



#### **Performance Scorecard**

F.A.C.T. Division

**External Stakeholder Engagement** – Increase public /personnel awareness and safety for the City of Hartford & the Hartford Fire Department.

Operational Performance Measure: Internal /



HFD Strategic Priorities:

Provide Quality LT & Tec

Provide Quality I.T. & Technical Assistance to HFD

Performance Target – Mitigate a diverse portfolio of service calls.

Data Source: HFD Firehouse Software

Current Period: 02/01/2022 – 02/28/2022





### Attendance

Total Hours
Accounted:

451 Total Hours Off: 20

Total Hours on
Duty:

463 Hours
Accounted For: 97.41%

#### ✓ Excellent overall work.

√ 90% of time must be accounted for. Consecutive months of noncompliance. Address the problem.  IS&IT execution of relevant duties and responsibilities.

### **EMERGENCY RESPONSE DATA**



#### **Incidents by Hour** Hour of Day 24hr **Total Incidents**

### **Incidents by Day of Week**



|                  | Top 5 Calls for Service                             |       |
|------------------|-----------------------------------------------------|-------|
| Incident<br>Type | Description                                         | Count |
| 321              | EMS call, excluding vehicle accident with injury    | 694   |
| 311              | Med