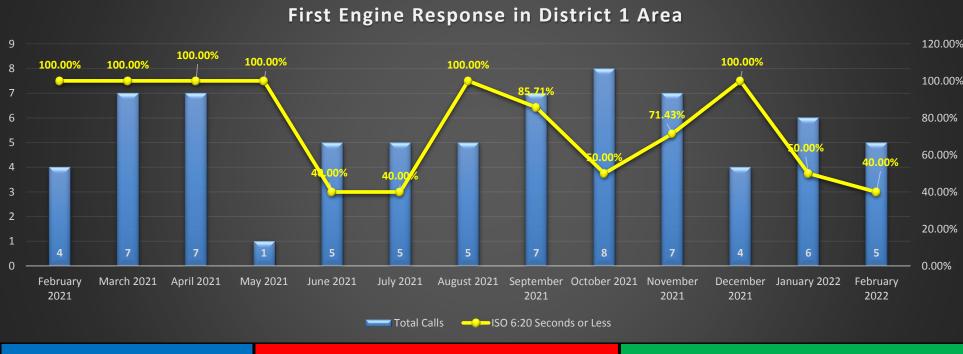

# Fire Response Scorecard District 1

Operational Performance Measure: To measure the Response time of 4 firefighters or 1 Engine according ISO standards.

Data Source: Firehouse Software

Current Period: 02/01/2022 - 02/28/2022

HFD Strategic Priorities:
Provide Quality Emergency Services

Performance Target: Arrival of 1 Engine in 6:20 minutes (ISO) 90% of time

| Analysis        | Recommendations                                                     | Impact                      |
|-----------------|---------------------------------------------------------------------|-----------------------------|
| Excellent work. | ➤ Continue to reiterate the importance of response time compliance. | ➤ Life safety stabilization |