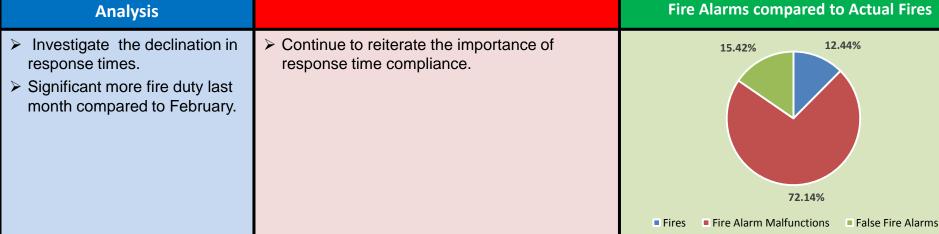

#### **HFD Strategic Priorities:**

Provide Quality Code Enforcement, Public Education, & Community Engagement

Performance Target – Show a 30% decrease in fires by end of FY2021.

| > | <ul> <li>Unintentional fires were higher for February</li> </ul> |
|---|------------------------------------------------------------------|
|   | 2022 than they were in February of 2021.                         |

➤ Intentional fires are up in comparison to 2020 & 2021.

### √ Assess effectiveness of community

risk reduction program.

Minimization of conflagrations in all parts of the city that are adversely impacted.