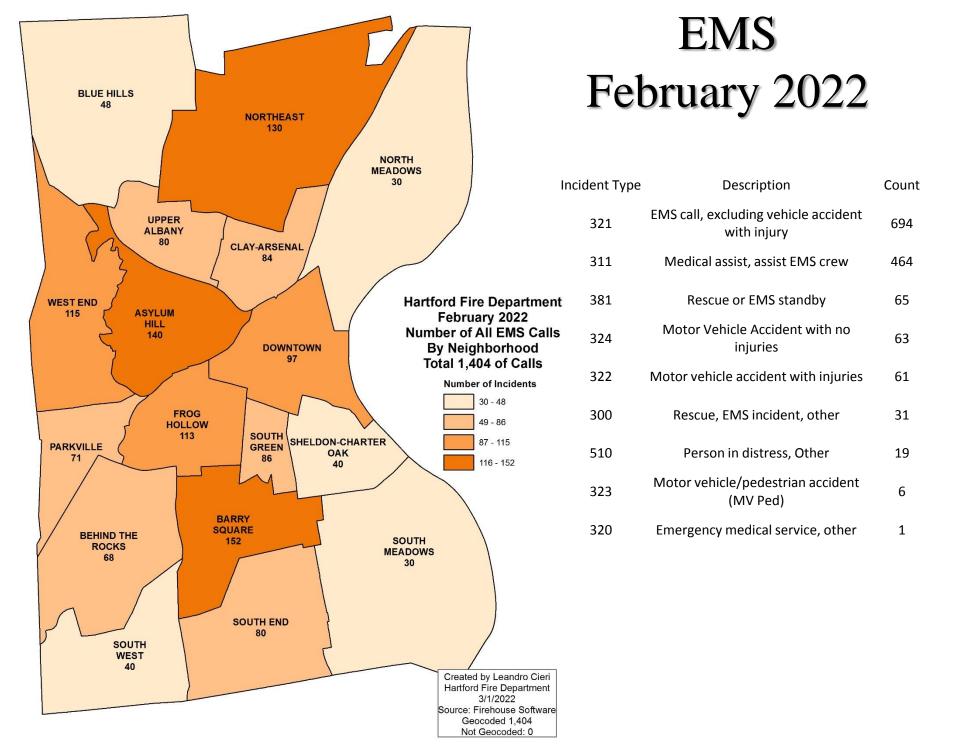

#### **Incidents by Category**

| Category | Incidents |
|----------|-----------|
| EMS      | 1404      |
| SERVICE  | 273       |
| ALARM    | 176       |
| UNDEFINE | 169       |
| FIRE     | 25        |
| HAZMAT   | 25        |
| RESCUE   | 19        |