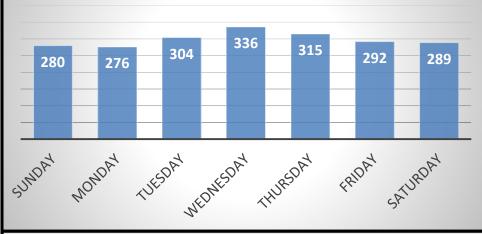

### **Incidents by Day of Week**

|                  | Top 5 Calls for Service                             |       |
|------------------|-----------------------------------------------------|-------|
| Incident<br>Type | Description                                         | Count |
| 321              | EMS call, excluding vehicle accident with injury    | 694   |
| 311              | Medical assist, assist EMS crew                     | 464   |
| 622              | No Incident found on arrival at dispatch address    | 146   |
| 500              | Service Call, other                                 | 106   |
| 745              | Alarm system activation, no fire -<br>unintentional | 67    |