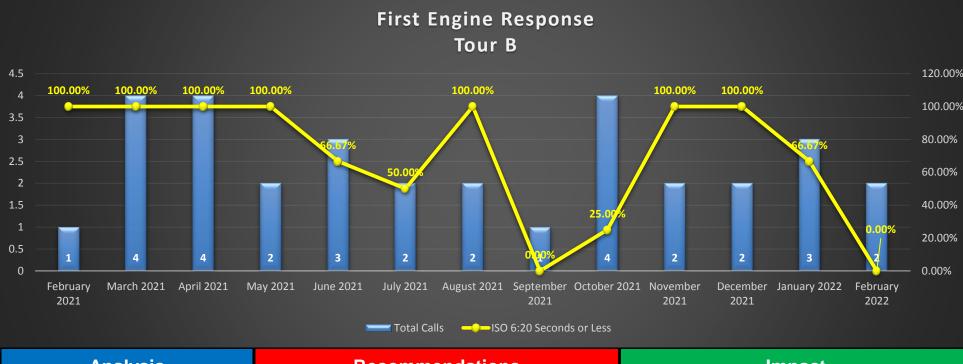

### Fire Response Scorecard Tour B

Operational Performance Measure: To measure the Response time of 4 firefighters or 1 Engine according ISO standards.

Data Source: Firehouse Software

Current Period: 02/01/2022 - 02/28/2022

HFD Strategic Priorities:
Provide Quality Emergency Services

Performance Target: Arrival of 1 Engine in 6:20 minutes (ISO) 90% of time

| Analysis                                                                                                                                                                  | Recommendations                                                     | Impact                         |
|---------------------------------------------------------------------------------------------------------------------------------------------------------------------------|---------------------------------------------------------------------|--------------------------------|
| <ul> <li>One less call for the month of<br/>February. Investigate the<br/>declination in response times.</li> <li>Compliance performance<br/>need improvement.</li> </ul> | ➤ Continue to reiterate the importance of response time compliance. | ➤Effective emergency response. |