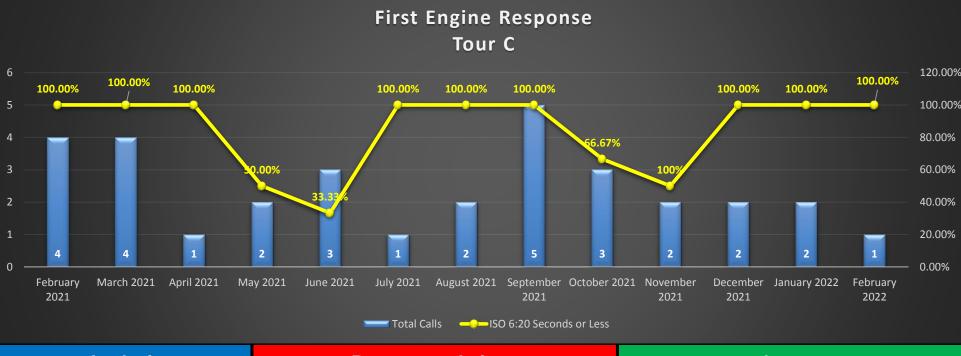

## Fire Response Scorecard Tour C

Operational Performance Measure: To measure the Response time of 4 firefighters or 1 Engine according ISO standards.

Data Source: Firehouse Software

Current Period: 02/01/2022 - 02/28/2022

HFD Strategic Priorities:
Provide Quality Emergency Services

Performance Target: Arrival of 1 Engine in 6:20 minutes (ISO) 90% of time

| Analysis                   | Recommendations                                    | Impact                             |
|----------------------------|----------------------------------------------------|------------------------------------|
| ➤ Outstanding job, Tour C. | Reiterate the continued expectation of compliance. | ➤Efficiency of emergency response. |