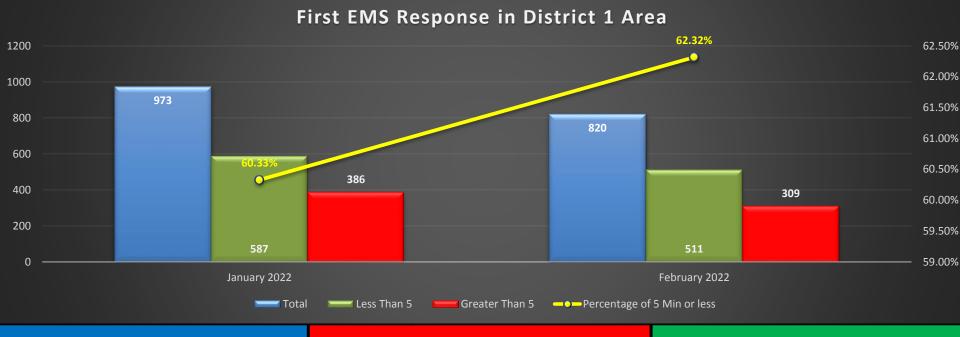

### EMS Response Scorecard District 1

Operational Performance Measure: To measure the Response to EMS incidents City-wide.

Data Source:

Firehouse Software

Current Period: 02/01/2022 - 02/28/2022

**HFD Strategic Priorities:** 

**Provide Quality Emergency Services** 

Performance Target: Arrival of 5 minutes or less for First Responder calls - National Standard 1710 is at 90%.

| Analysis                                             | Recommendations                                                                   | Impact                                                                                                                    |
|------------------------------------------------------|-----------------------------------------------------------------------------------|---------------------------------------------------------------------------------------------------------------------------|
| ➤ Good improvement when compared to the prior month. | ➤ Continue to re-emphasize importance of EMS responses to members of suppression. | Sustainment of efficient EMS delivery which allows us as a department to have a positive impact on patient survivability. |