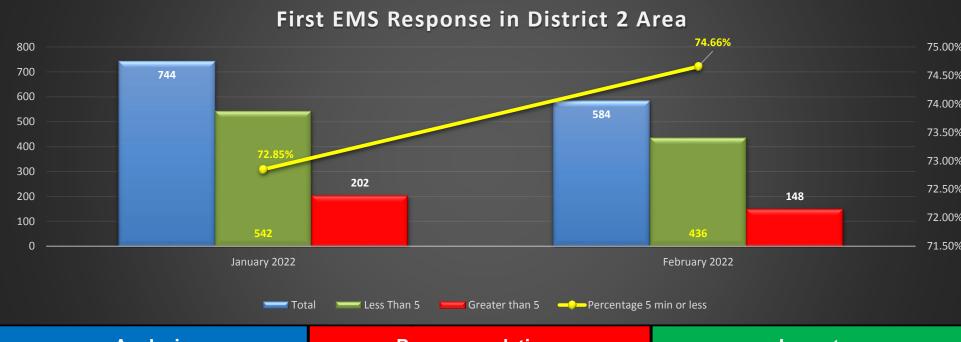

### EMS Response Scorecard District 2

Operational Performance Measure: To measure the Response to EMS incidents City-wide.

#### Data Source:

Firehouse Software

Current Period: 02/01/2022 - 02/28/2022

**HFD Strategic Priorities:** 

**Provide Quality Emergency Services** 

Performance Target: Arrival of 5 minutes or less for First Responder calls - National Standard 1710 is at 90%.

| Analysis                                             | Recommendations                                                                   | Impact                                                                                                                    |
|------------------------------------------------------|-----------------------------------------------------------------------------------|---------------------------------------------------------------------------------------------------------------------------|
| ➤ Good improvement when compared to the prior month. | ➤ Continue to re-emphasize importance of EMS responses to members of suppression. | Sustainment of efficient EMS delivery which allows us as a department to have a positive impact on patient survivability. |