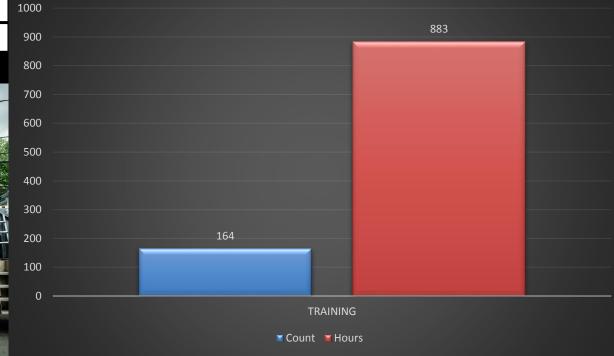

#### **HISTORICAL ANALYSIS**

Performance Target – Adequately train members of the HFD in proficiency topics that assist with sharpening knowledge, skills, and abilities.

| Attendance                |     |                         |        |
|---------------------------|-----|-------------------------|--------|
| Total Hours<br>Accounted: | 883 | Total Hours Off:        | 140    |
| Total Hours on<br>Duty:   | 887 | Hours<br>Accounted For: | 99.55% |

| Outstanding work by our Training Division personnel. Job well done. |
|---------------------------------------------------------------------|

Excellent time accounted for.

Recommendations

 Workforce that is compliant with ISO and CONOSHA requirements.