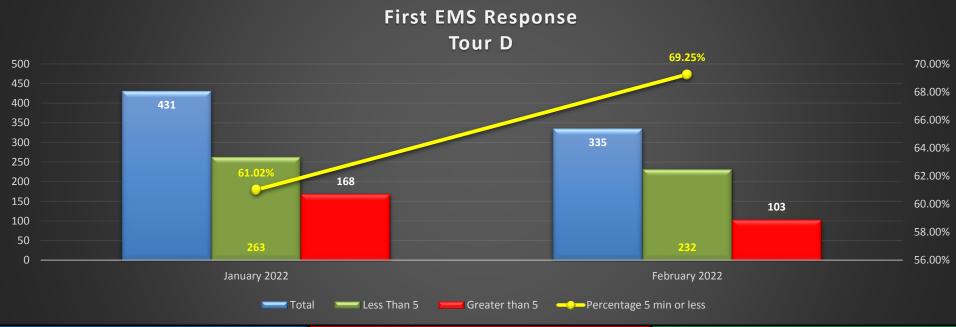

### **EMS Response Scorecard**Tour D

Operational Performance Measure: To measure the Response to EMS incidents City-wide.

Data Source: Firehouse Software Current Period: 02/01/2022 - 02/28/2022

**HFD Strategic Priorities:** 

**Provide Quality Emergency Services** 

Performance Target: Arrival of 5 minutes or less for First Responder calls - National Standard 1710 is at 90%.

| Analysis                                                     | Recommendations                                     | Impact                                                                                                                    |
|--------------------------------------------------------------|-----------------------------------------------------|---------------------------------------------------------------------------------------------------------------------------|
| ➤ Solid improvement when compared to February's performance. | Continue to reiterate the importance of compliance. | Sustainment of efficient EMS delivery which allows us as a department to have a positive impact on patient survivability. |