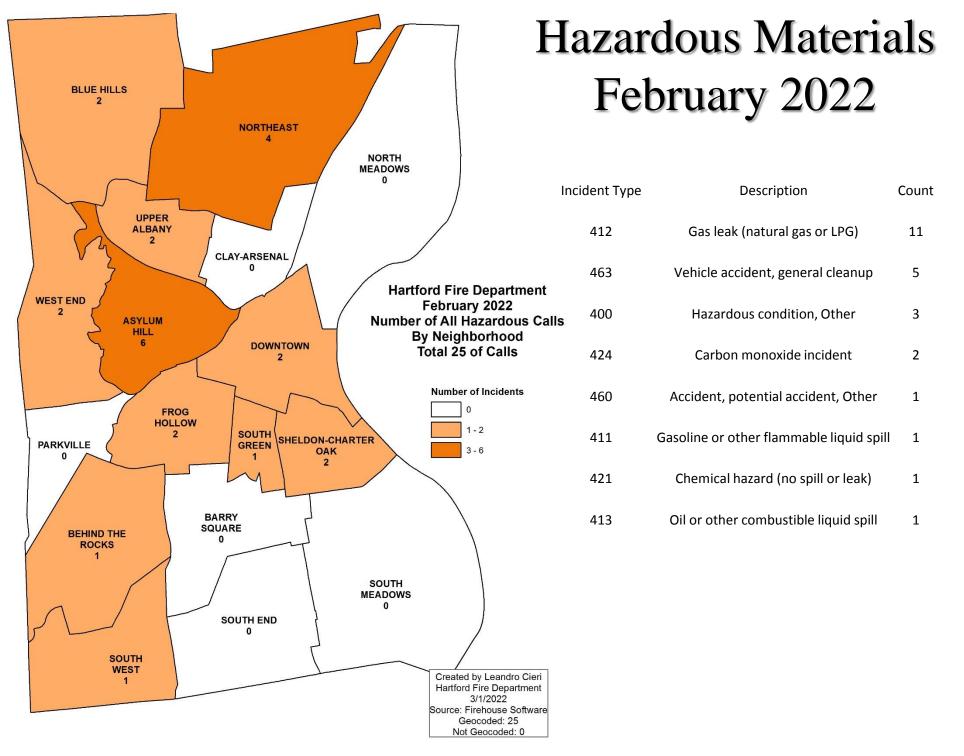

#### **Incidents by Category**

| Category | Incidents |
|----------|-----------|
| EMS      | 1404      |
| SERVICE  | 273       |
| ALARM    | 176       |
| UNDEFINE | 169       |
| FIRE     | 25        |
| HAZMAT   | 25        |
| RESCUE   | 19        |