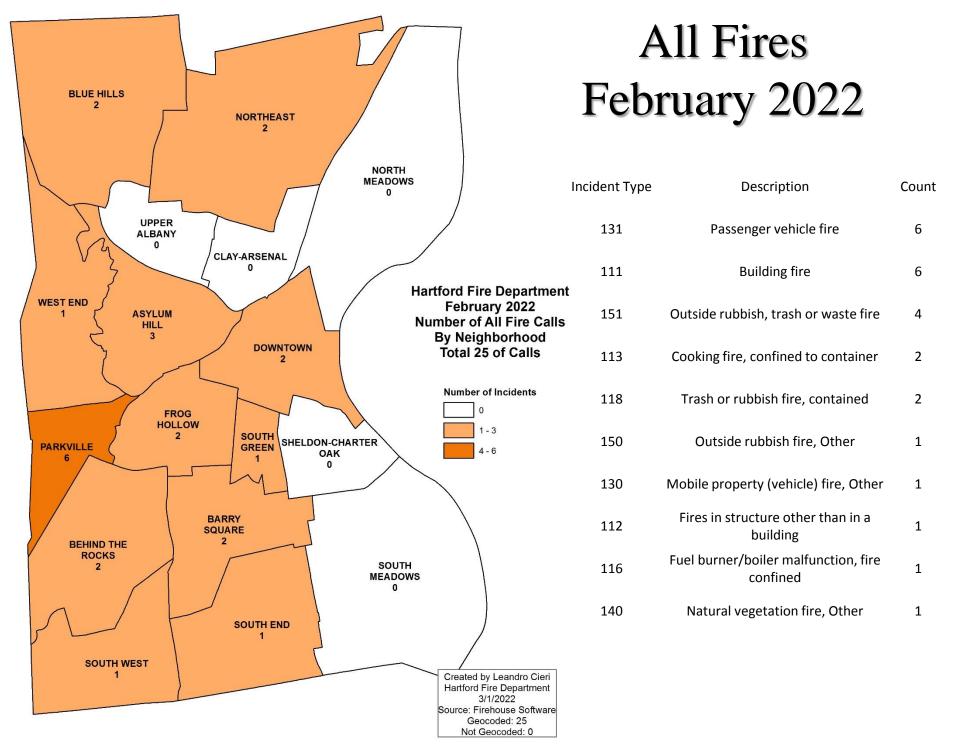

#### **Incidents by Category**

| Category | Incidents |
|----------|-----------|
| EMS      | 1404      |
| SERVICE  | 273       |
| ALARM    | 176       |
| UNDEFINE | 169       |
| FIRE     | 25        |
| HAZMAT   | 25        |
| RESCUE   | 19        |