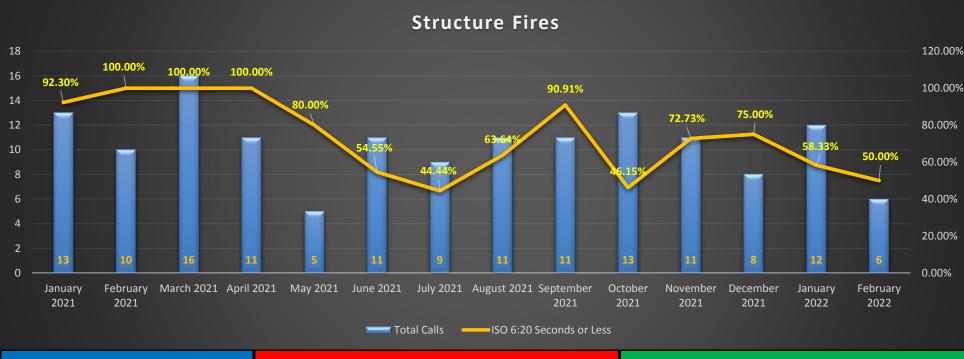

HFD Strategic Priorities:
Provide Quality Emergency Services

Performance Target: Arrival of 1 Engine in 6:20 minutes (ISO) 90% of time

| Analysis                                                                                         | Recommendations                                                                                   | Impact                          |
|--------------------------------------------------------------------------------------------------|---------------------------------------------------------------------------------------------------|---------------------------------|
| ➤ One fire call for the month of February. Investigate the steady declination in response times. | ➤ Reiterate the importance of safely responding to calls for service in the allotted time period. | ➤ Effective emergency response. |