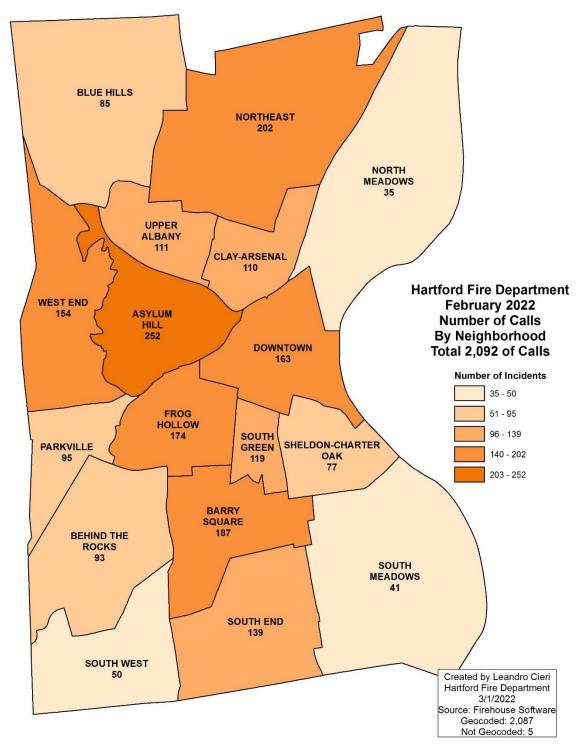

### Incidents by Neighborhood February 2022

Count

Neighborhood

| <u> </u>            |     |
|---------------------|-----|
| ASYLUM HILL         | 252 |
| NORTHEAST           | 202 |
| BARRY SQUARE        | 187 |
| FROG HOLLOW         | 174 |
| DOWNTOWN            | 163 |
| WEST END            | 154 |
| SOUTH END           | 139 |
| SOUTH GREEN         | 119 |
| UPPER ALBANY        | 111 |
| CLAY-ARSENAL        | 110 |
| PARKVILLE           | 95  |
| BEHIND THE ROCKS    | 93  |
| BLUE HILLS          | 85  |
| SHELDON-CHARTER OAK | 77  |
| SOUTH WEST          | 50  |
| SOUTH MEADOWS       | 41  |
| NORTH MEADOWS       | 35  |