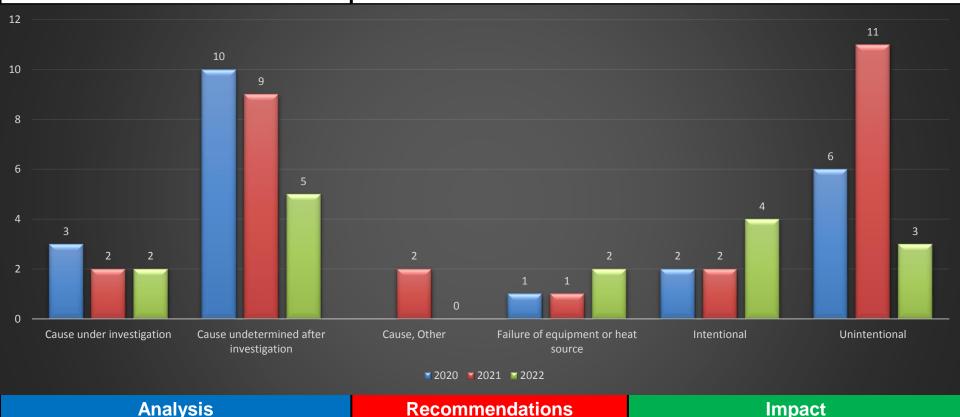

#### **HFD Strategic Priorities:**

Provide Quality Code Enforcement, Public Education, & Community Engagement

Performance Target – Show a 30% decrease in fires by end of FY2021.

| > | <ul> <li>Unintentional fires were higher for February</li> </ul> |
|---|------------------------------------------------------------------|
|   | 2022 than they were in February of 2021.                         |

➤ Intentional fires are up in comparison to 2020 & 2021.