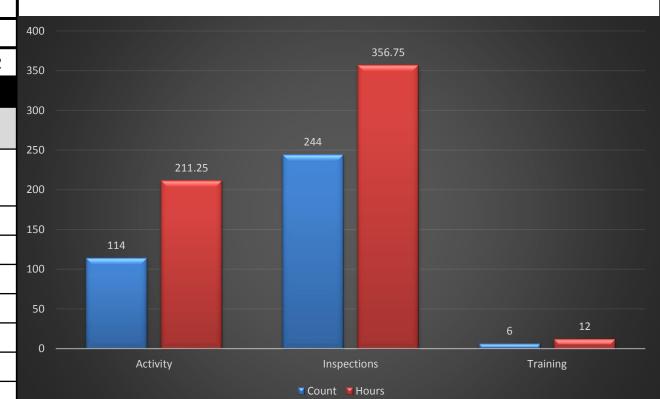

#### **Community Risk Reduction Division -FM**

Operational Performance Measure: Efficient Deployment of resources to support code enforcement and fire prevention initiatives that reduce avoidable incidents.

enforcement and public education program, respectively.

**HFD Strategic Priorities:** Provide Quality Code enforcement

02/21

Data Source: HFD Firehouse Software

Current Period: 02/01/2022 - 02/28/2022