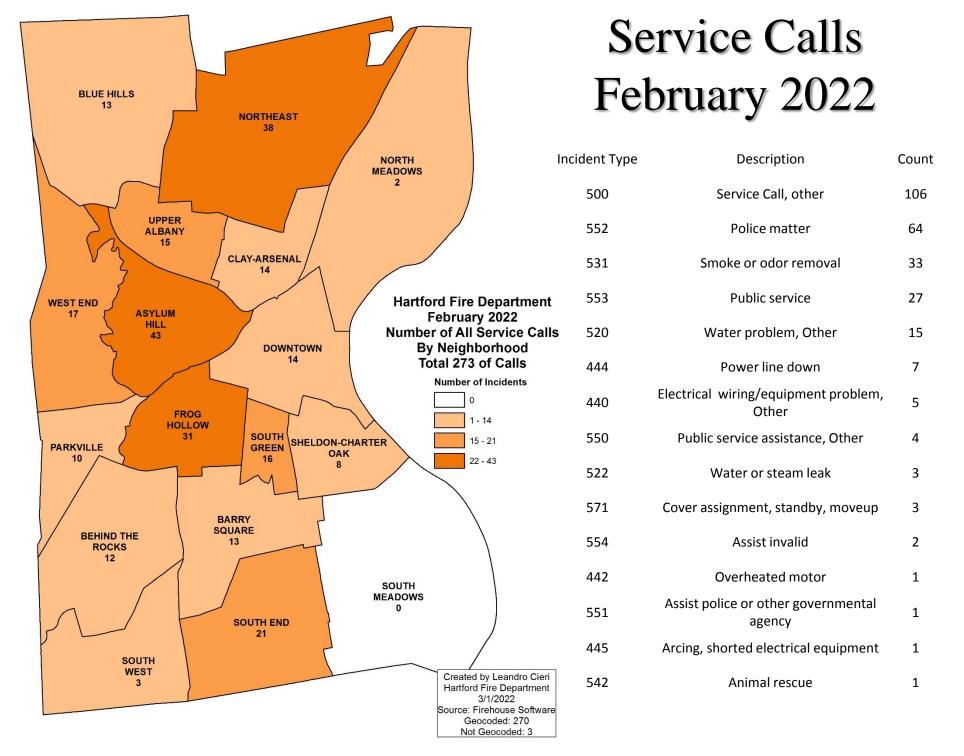

#### **Incidents by Category**

| Category | Incidents |
|----------|-----------|
| EMS      | 1404      |
| SERVICE  | 273       |
| ALARM    | 176       |
| UNDEFINE | 169       |
| FIRE     | 25        |
| HAZMAT   | 25        |
| RESCUE   | 19        |