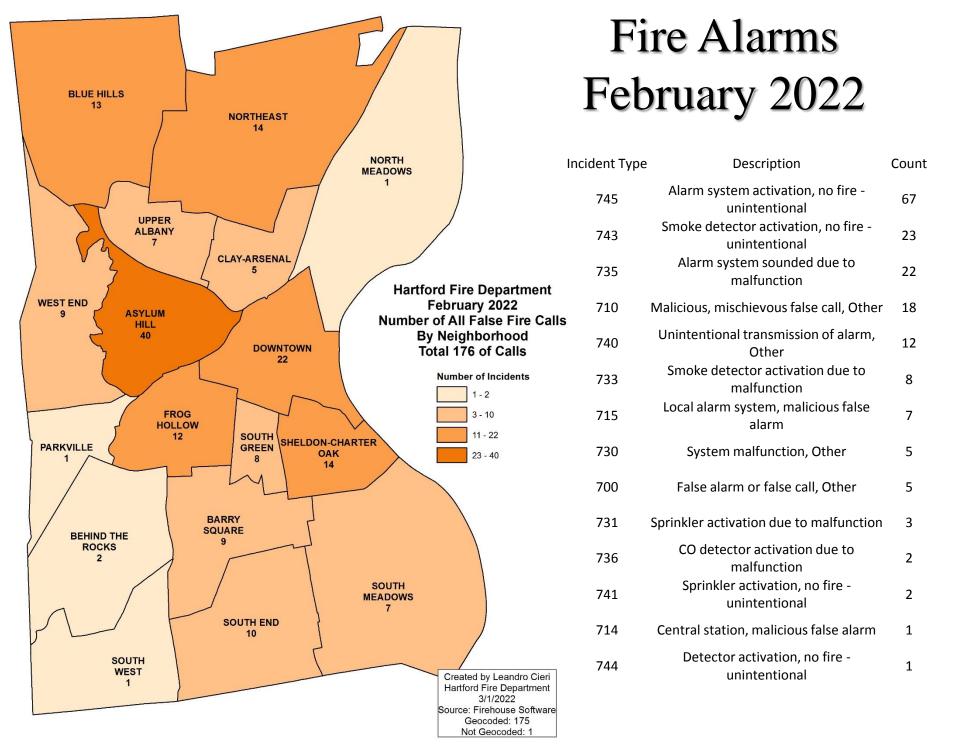

### **Incidents by Day of Week**

|                  | Top 5 Calls for Service                             |       |
|------------------|-----------------------------------------------------|-------|
| Incident<br>Type | Description                                         | Count |
| 321              | EMS call, excluding vehicle accident with injury    | 694   |
| 311              | Medical assist, assist EMS crew                     | 464   |
| 622              | No Incident found on arrival at dispatch address    | 146   |
| 500              | Service Call, other                                 | 106   |
| 745              | Alarm system activation, no fire -<br>unintentional | 67    |

#### **Incidents by Category**

| Category | Incidents |
|----------|-----------|
| EMS      | 1404      |
| SERVICE  | 273       |
| ALARM    | 176       |
| UNDEFINE | 169       |
| FIRE     | 25        |
| HAZMAT   | 25        |
| RESCUE   | 19        |