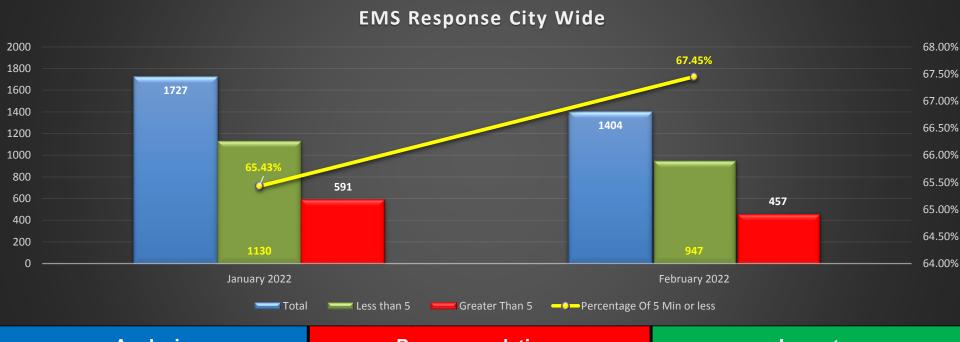

### **EMS Response Scorecard**City-Wide

Operational Performance Measure: To measure the Response to EMS incidents City-wide.

#### Data Source:

Firehouse Software

Current Period: 02/01/2022 - 02/28/2022

**HFD Strategic Priorities:** 

**Provide Quality Emergency Services** 

Performance Target: Arrival of 5 minutes or less for First Responder calls - National Standard 1710 is at 90%.

| Total 2003 that 3 2 Creater than 3 2 Creater than 5 1 Creater tage 373 thin 6 fees |                                                                               |                                                                                                                           |
|------------------------------------------------------------------------------------|-------------------------------------------------------------------------------|---------------------------------------------------------------------------------------------------------------------------|
| Analysis                                                                           | Recommendations                                                               | Impact                                                                                                                    |
| ➤ Good improvement of response time compliance.                                    | ➤ Continue to emphasize the importance of responding to EMS per our standard. | Sustainment of efficient EMS delivery which allows us as a department to have a positive impact on patient survivability. |