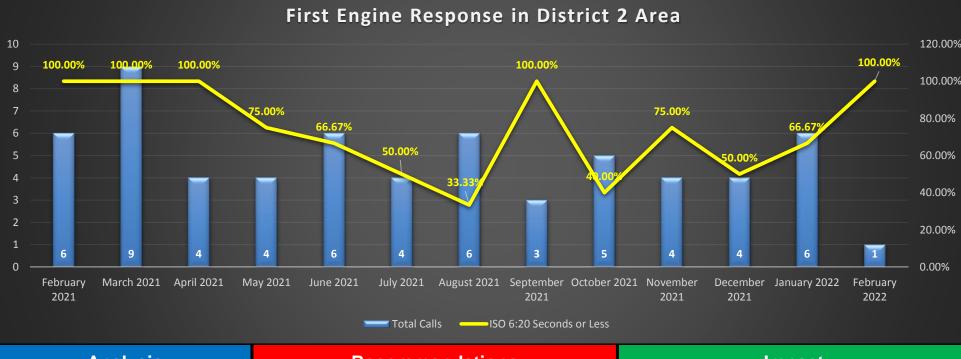

## Fire Response Scorecard District 2

Operational Performance Measure: To measure the Response time of 4 firefighters or 1 Engine according ISO standards.

Data Source: Firehouse Software

Current Period: 02/01/2022 - 02/28/2022

HFD Strategic Priorities:
Provide Quality Emergency Services

Performance Target: Arrival of 1 Engine in 6:20 minutes (ISO) 90% of time

| Analysis                        | Recommendations         | Impact                         |
|---------------------------------|-------------------------|--------------------------------|
| ➤ Excellent work by District 2. | ➤ Maintain proficiency. | ➤Effective emergency response. |