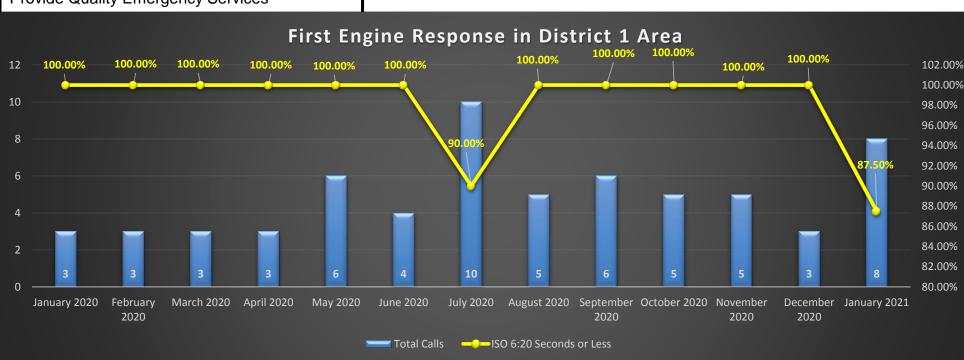

| EMS Response Scorecard                                                                                                                                                                                                                                                                                                                                                                                                                                                                                                                                                                                                                                                                                                                                                                                                                                                                                                                                                                                                                                                                                                                                                                                                                                                                         | Operational Performance Meas<br>to EMS incidents City-wide.         | FRE OF HARIFORM                                                                                                                                                                                                                                                                                                                                                                                                                                                                                                                                                                                                                                                                                                                                                                                                                                                                                                                                                                                                                                                                                                                                                                                                                                                                                                                                                                                                                                                                                                                                                                                                                                                                                                                                                                                                                                                                                                                                                                                                                                                                                                                |                                  |
|------------------------------------------------------------------------------------------------------------------------------------------------------------------------------------------------------------------------------------------------------------------------------------------------------------------------------------------------------------------------------------------------------------------------------------------------------------------------------------------------------------------------------------------------------------------------------------------------------------------------------------------------------------------------------------------------------------------------------------------------------------------------------------------------------------------------------------------------------------------------------------------------------------------------------------------------------------------------------------------------------------------------------------------------------------------------------------------------------------------------------------------------------------------------------------------------------------------------------------------------------------------------------------------------|---------------------------------------------------------------------|--------------------------------------------------------------------------------------------------------------------------------------------------------------------------------------------------------------------------------------------------------------------------------------------------------------------------------------------------------------------------------------------------------------------------------------------------------------------------------------------------------------------------------------------------------------------------------------------------------------------------------------------------------------------------------------------------------------------------------------------------------------------------------------------------------------------------------------------------------------------------------------------------------------------------------------------------------------------------------------------------------------------------------------------------------------------------------------------------------------------------------------------------------------------------------------------------------------------------------------------------------------------------------------------------------------------------------------------------------------------------------------------------------------------------------------------------------------------------------------------------------------------------------------------------------------------------------------------------------------------------------------------------------------------------------------------------------------------------------------------------------------------------------------------------------------------------------------------------------------------------------------------------------------------------------------------------------------------------------------------------------------------------------------------------------------------------------------------------------------------------------|----------------------------------|
| District 1                                                                                                                                                                                                                                                                                                                                                                                                                                                                                                                                                                                                                                                                                                                                                                                                                                                                                                                                                                                                                                                                                                                                                                                                                                                                                     | Data Source:<br>Firehouse Software                                  | Current Period:<br>01/01/2021 - 01/31/2021                                                                                                                                                                                                                                                                                                                                                                                                                                                                                                                                                                                                                                                                                                                                                                                                                                                                                                                                                                                                                                                                                                                                                                                                                                                                                                                                                                                                                                                                                                                                                                                                                                                                                                                                                                                                                                                                                                                                                                                                                                                                                     | CLASS 1<br>DEFT.                 |
| HFD Strategic Priorities:<br>Provide Quality Emergency Services                                                                                                                                                                                                                                                                                                                                                                                                                                                                                                                                                                                                                                                                                                                                                                                                                                                                                                                                                                                                                                                                                                                                                                                                                                | Performance Target: Arrival of 8<br>National Standard 1710 is at 90 | 5 minutes or less for First Respon<br>0%.                                                                                                                                                                                                                                                                                                                                                                                                                                                                                                                                                                                                                                                                                                                                                                                                                                                                                                                                                                                                                                                                                                                                                                                                                                                                                                                                                                                                                                                                                                                                                                                                                                                                                                                                                                                                                                                                                                                                                                                                                                                                                      | der calls -                      |
|                                                                                                                                                                                                                                                                                                                                                                                                                                                                                                                                                                                                                                                                                                                                                                                                                                                                                                                                                                                                                                                                                                                                                                                                                                                                                                | esponse in District 1 Ar                                            | rea                                                                                                                                                                                                                                                                                                                                                                                                                                                                                                                                                                                                                                                                                                                                                                                                                                                                                                                                                                                                                                                                                                                                                                                                                                                                                                                                                                                                                                                                                                                                                                                                                                                                                                                                                                                                                                                                                                                                                                                                                                                                                                                            |                                  |
| 84.42%           1200         79.67%         79.35%         75.39%         80.0           71.82%         71.82%         75.39%         75.39%         75.39%         75.39%         75.39%         75.39%         75.39%         75.39%         75.39%         75.39%         75.39%         75.39%         75.39%         75.39%         75.39%         75.39%         75.39%         75.39%         75.39%         75.39%         75.39%         75.39%         75.39%         75.39%         75.39%         75.39%         75.39%         75.39%         75.39%         75.39%         75.39%         75.39%         75.39%         75.39%         75.39%         75.39%         75.39%         75.39%         75.39%         75.39%         75.39%         75.39%         75.39%         75.39%         75.39%         75.39%         75.39%         75.39%         75.39%         75.39%         75.39%         75.39%         75.39%         75.39%         75.39%         75.39%         75.39%         75.39%         75.39%         75.39%         75.39%         75.39%         75.39%         75.39%         75.39%         75.39%         75.39%         75.39%         75.39%         75.39%         75.39%         75.39%         75.39%         75.39%         75.39%         < | 06% 77.44% 77.36% <sup>77.</sup>                                    | <b>74.54%</b><br>.59% / 74.78%                                                                                                                                                                                                                                                                                                                                                                                                                                                                                                                                                                                                                                                                                                                                                                                                                                                                                                                                                                                                                                                                                                                                                                                                                                                                                                                                                                                                                                                                                                                                                                                                                                                                                                                                                                                                                                                                                                                                                                                                                                                                                                 | 90.00%                           |
| 1000<br><b>856</b><br><b>796</b><br><b>764</b><br><b>764</b><br><b>777</b>                                                                                                                                                                                                                                                                                                                                                                                                                                                                                                                                                                                                                                                                                                                                                                                                                                                                                                                                                                                                                                                                                                                                                                                                                     | 994                                                                 | 68.03% 71.43                                                                                                                                                                                                                                                                                                                                                                                                                                                                                                                                                                                                                                                                                                                                                                                                                                                                                                                                                                                                                                                                                                                                                                                                                                                                                                                                                                                                                                                                                                                                                                                                                                                                                                                                                                                                                                                                                                                                                                                                                                                                                                                   | <b>%</b> 80.00%<br><b>70.00%</b> |
|                                                                                                                                                                                                                                                                                                                                                                                                                                                                                                                                                                                                                                                                                                                                                                                                                                                                                                                                                                                                                                                                                                                                                                                                                                                                                                | 607                                                                 | 711 690 785 735                                                                                                                                                                                                                                                                                                                                                                                                                                                                                                                                                                                                                                                                                                                                                                                                                                                                                                                                                                                                                                                                                                                                                                                                                                                                                                                                                                                                                                                                                                                                                                                                                                                                                                                                                                                                                                                                                                                                                                                                                                                                                                                | 60.00%<br>50.00%                 |
| 600                                                                                                                                                                                                                                                                                                                                                                                                                                                                                                                                                                                                                                                                                                                                                                                                                                                                                                                                                                                                                                                                                                                                                                                                                                                                                            |                                                                     |                                                                                                                                                                                                                                                                                                                                                                                                                                                                                                                                                                                                                                                                                                                                                                                                                                                                                                                                                                                                                                                                                                                                                                                                                                                                                                                                                                                                                                                                                                                                                                                                                                                                                                                                                                                                                                                                                                                                                                                                                                                                                                                                | 40.00%                           |
| 400                                                                                                                                                                                                                                                                                                                                                                                                                                                                                                                                                                                                                                                                                                                                                                                                                                                                                                                                                                                                                                                                                                                                                                                                                                                                                            | 225                                                                 | 251                                                                                                                                                                                                                                                                                                                                                                                                                                                                                                                                                                                                                                                                                                                                                                                                                                                                                                                                                                                                                                                                                                                                                                                                                                                                                                                                                                                                                                                                                                                                                                                                                                                                                                                                                                                                                                                                                                                                                                                                                                                                                                                            | <b>210</b> 30.00%                |
|                                                                                                                                                                                                                                                                                                                                                                                                                                                                                                                                                                                                                                                                                                                                                                                                                                                                                                                                                                                                                                                                                                                                                                                                                                                                                                | 135 178 136                                                         |                                                                                                                                                                                                                                                                                                                                                                                                                                                                                                                                                                                                                                                                                                                                                                                                                                                                                                                                                                                                                                                                                                                                                                                                                                                                                                                                                                                                                                                                                                                                                                                                                                                                                                                                                                                                                                                                                                                                                                                                                                                                                                                                | 10.00%                           |
| 0<br>January 2020 February March 2020 April 2020 May 2020 June 2                                                                                                                                                                                                                                                                                                                                                                                                                                                                                                                                                                                                                                                                                                                                                                                                                                                                                                                                                                                                                                                                                                                                                                                                                               |                                                                     | Control Contro | 25 0.00%                         |
| 2020 2020 Pebruary March 2020 April 2020 May 2020 June 2                                                                                                                                                                                                                                                                                                                                                                                                                                                                                                                                                                                                                                                                                                                                                                                                                                                                                                                                                                                                                                                                                                                                                                                                                                       | 2020 July 2020 August 2020 September<br>2020                        | 2020 2020 November December Januar<br>2020 2020                                                                                                                                                                                                                                                                                                                                                                                                                                                                                                                                                                                                                                                                                                                                                                                                                                                                                                                                                                                                                                                                                                                                                                                                                                                                                                                                                                                                                                                                                                                                                                                                                                                                                                                                                                                                                                                                                                                                                                                                                                                                                | y 2021                           |
| Total Less Than 5                                                                                                                                                                                                                                                                                                                                                                                                                                                                                                                                                                                                                                                                                                                                                                                                                                                                                                                                                                                                                                                                                                                                                                                                                                                                              | Greater Than 5 – Percentage                                         | of 5 Min or less                                                                                                                                                                                                                                                                                                                                                                                                                                                                                                                                                                                                                                                                                                                                                                                                                                                                                                                                                                                                                                                                                                                                                                                                                                                                                                                                                                                                                                                                                                                                                                                                                                                                                                                                                                                                                                                                                                                                                                                                                                                                                                               |                                  |

| han 5 | Percentage o | of 5 | Min | or | less |
|-------|--------------|------|-----|----|------|

| Analysis                                                                | Recommendations                                                                    | Impact                                                                                                                          |
|-------------------------------------------------------------------------|------------------------------------------------------------------------------------|---------------------------------------------------------------------------------------------------------------------------------|
| Slight improvement in performance<br>when compared to December of 2020. | Continue to re-emphasize importance of<br>EMS responses to members of suppression. | Sustainment of efficient EMS delivery<br>which allows us as a department to have<br>a positive impact on patient survivability. |