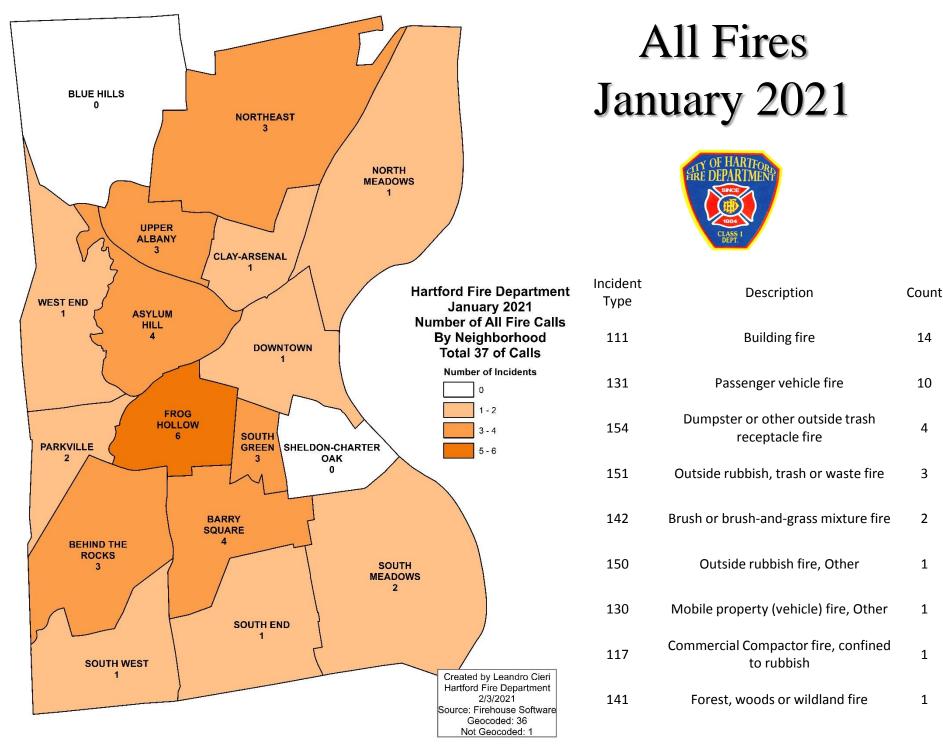

|
|                                                                                    |                     |                   |                               |               |                                                                                                                                                                         |

## **EMERGENCY RESPONSE DATA**









## Narcan Administered January 2021





## Hazardous Materials January 2021



| Incident Type | Description                   | Count |
|---------------|-------------------------------|-------|
| 412           | Gas leak (natural gas or LPG) | 9     |
| 400           | Hazardous condition, Other    | 5     |
| 424           | Carbon monoxide incident      | 3     |





### Service Calls January 2021



Incident Type

| Description                                   | Count |
|-----------------------------------------------|-------|
| Service Call, other                           | 132   |
| Police matter                                 | 61    |
| Smoke or odor removal                         | 40    |
| Water problem, Other                          | 27    |
| Public service                                | 25    |
| Assist invalid                                | 7     |
| Electrical wiring/equipment problem,<br>Other | 7     |
| Public service assistance, Other              | 5     |
| Assist police or other governmental<br>agency | 5     |
| Power line down                               | 4     |
| Cover assignment, standby, moveup             | 3