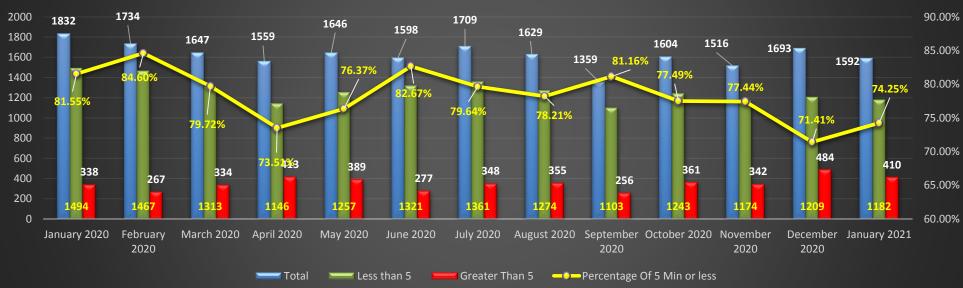

#### **EMS Response City Wide**

| Analysis                                                                | Recommendations                                                             | Impact                                                                                                                          |
|-------------------------------------------------------------------------|-----------------------------------------------------------------------------|---------------------------------------------------------------------------------------------------------------------------------|
| Slight improvement in performance<br>when compared to December of 2020. | Continue to emphasize the importance of responding to EMS per our standard. | Sustainment of efficient EMS delivery<br>which allows us as a department to have<br>a positive impact on patient survivability. |