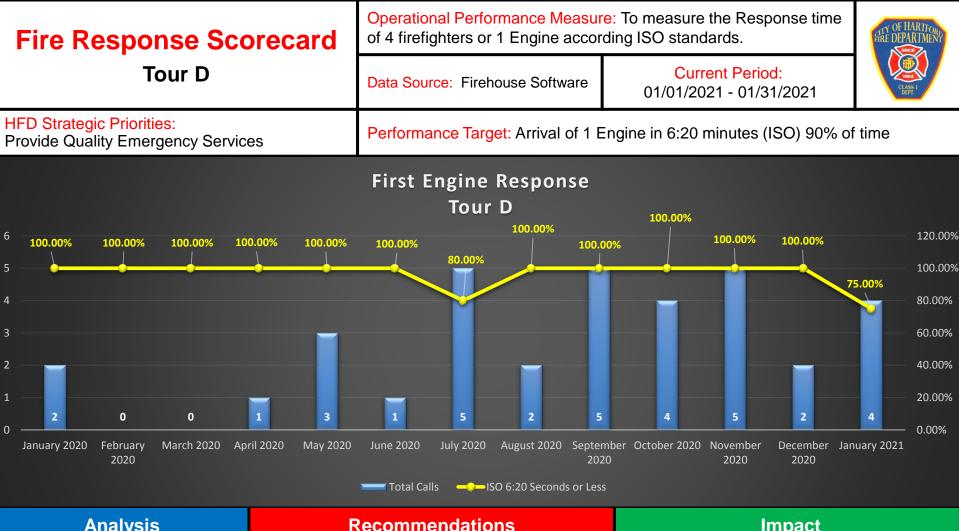

| Analysis                                                                          | Recommendations                        | Impact                               |
|-----------------------------------------------------------------------------------|----------------------------------------|--------------------------------------|
| Did not meet performance<br>goal with 75% compliance for<br>the month of January. | Sustain excellent emergency responses. | ≻Life safety incident stabilization. |