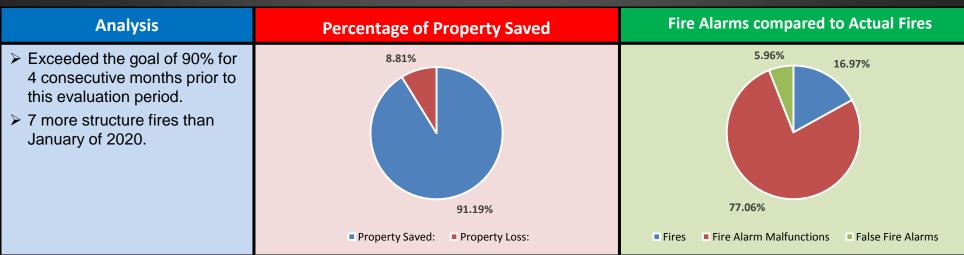

#### **Structure Fires**

| EMS Response Scorecard<br>City-Wide                             | Operational Performance Measure: To measure the Response to EMS incidents City-wide.                              |                                            |                 |  |
|-----------------------------------------------------------------|-------------------------------------------------------------------------------------------------------------------|--------------------------------------------|-----------------|--|
|                                                                 | Data Source:<br>Firehouse Software                                                                                | Current Period:<br>01/01/2021 - 01/31/2021 | CLASS 1<br>DEFI |  |
| HFD Strategic Priorities:<br>Provide Quality Emergency Services | Performance Target: Arrival of 5 minutes or less for First Responder calls -<br>National Standard 1710 is at 90%. |                                            |                 |  |