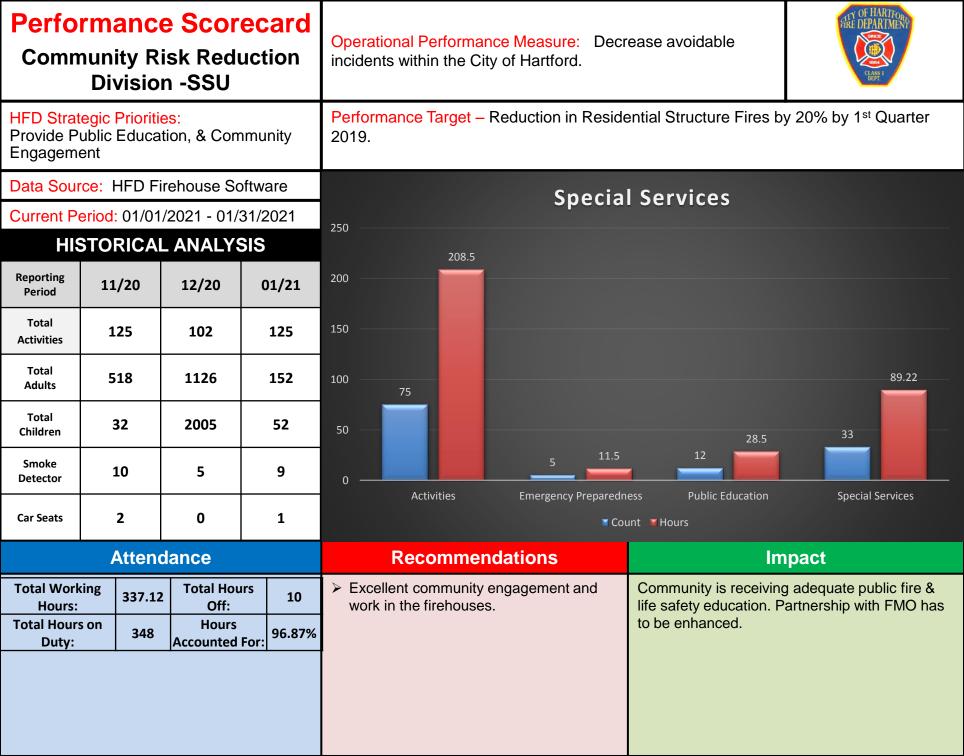

nspections actually did get done<br>which should include a plan on how<br>inspections will be conducted in 2021. |  |  |  |



| Analysis                                    | Recommendations                     | Impact                                                            |
|---------------------------------------------|-------------------------------------|-------------------------------------------------------------------|
| Unintentional fires are more than what they | ✓ Assess effectiveness of community | <ul> <li>Minimization of conflagrations in all parts of</li></ul> |
| were in 2019 but less than 2020.            | risk reduction program.             | the city that are adversely impacted.                             |

### COMMUNITY RISK REDUCTION – SPECIAL SERVICES UNIT





## **TRAINING DIVISON**



| Performance Scorecard<br>Training Division            |            |                                   |        | Operational Performance Measure: Ir<br>Stakeholder Engagement – Increase<br>awareness about the City of Hartford F | public /personnel                                                                      |
|-------------------------------------------------------|------------|-----------------------------------|--------|--------------------------------------------------------------------------------------------------------------------|----------------------------------------------------------------------------------------|
| HFD Strategic P<br>Provide Mandate<br>Department Pers | ed Trainir |                                   | Fire   | Performance