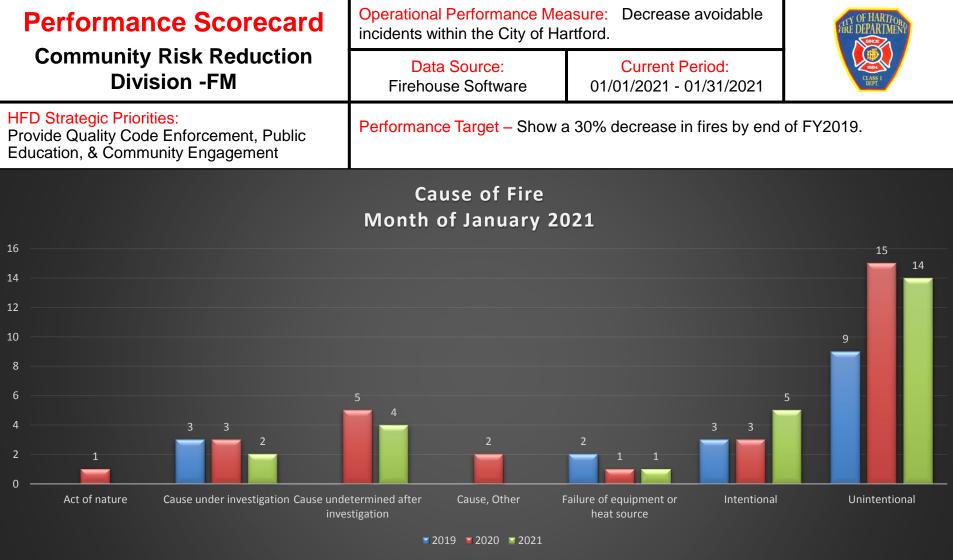

<li>Reduction of risks in the community as it<br/>pertains to our external stakeholders.</li> </ul>              |  |  |  |
| Total Hours on<br>Duty:1,333.50Hours<br>Accounted For:84.14%      |                     |                       | For: 84.14% | compliance2                                                                                                                                                                                         |  |  |  |
|                                                                   |                     |                       |             | pertaining to what inspections were<br>supposed to be done in 2020 versus<br>what inspections actually did get done<br>which should include a plan on how<br>inspections will be conducted in 2021. |  |  |  |



| Analysis                                    | Recommendations                     | Impact                                                            |
|---------------------------------------------|-------------------------------------|-------------------------------------------------------------------|
| Unintentional fires are more than what they | ✓ Assess effectiveness of community | <ul> <li>Minimization of conflagrations in all parts of</li></ul> |
| were in 2019 but less than 2020.            | risk reduction program.             | the city that are adversely impacted.                             |

### COMMUNITY RISK REDUCTION – SPECIAL SERVICES UNIT





## **TRAINING DIVISON**



| Performance Scorecard<br>Training Division            |            |