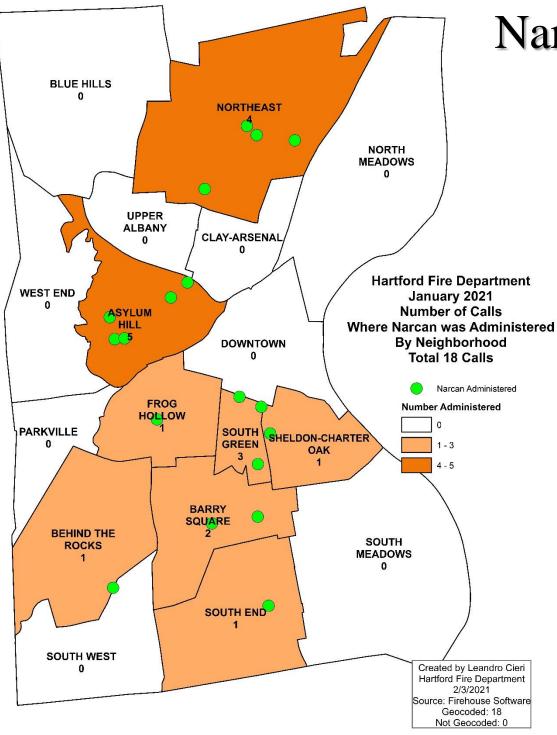

## 2020 FireStat Updates

- Suppression Only
  - The ISO standard will be used to gauge the efficiency of fire suppression personnel to structure fires. A total time of six minutes and twenty seconds is allotted from time the alarm is received at Dispatch to the time the first Engine/Pumper company arrives.
  - The NFPA 1710 for EMS will be used to gauge the efficiency of fire suppression personnel responding to EMS related incidents. 60 seconds is allotted for turnout time and 240 seconds are allotted for travel time.
  - EMS runs are calculated using incident types 300 through 329, 510.