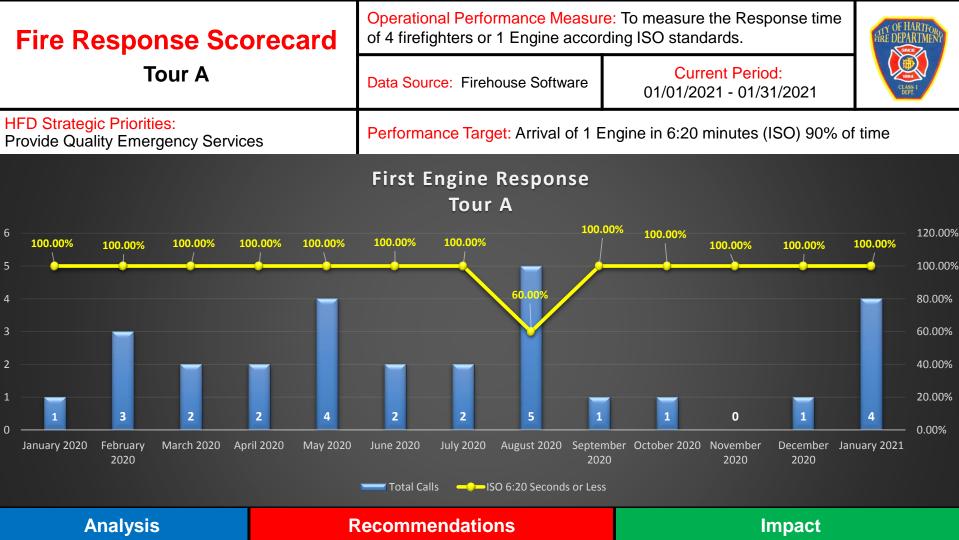

| Anarysis                                                                        | Recommendations                                                                                 | impaci                         |
|---------------------------------------------------------------------------------|-------------------------------------------------------------------------------------------------|--------------------------------|
| Outstanding job, Tour A.<br>Phenomenal job with<br>consistently obtaining goal. | Reiterate the importance of safely responding to calls for service in the allotted time period. | ≻Effective emergency response. |
| 5 consecutive months of<br>100% compliance! Excellent<br>work.                  |                                                                                                 |                                |