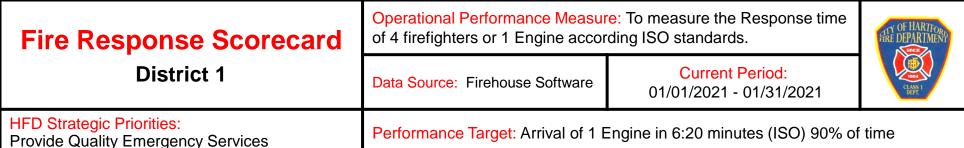

| Fire Response Scorecard                                         | Operational Performance Measur<br>of 4 firefighters or 1 Engine accor | FRE DEPARTMENT                             |                 |
|-----------------------------------------------------------------|-----------------------------------------------------------------------|--------------------------------------------|-----------------|
| City-Wide                                                       | Data Source: Firehouse Software                                       | Current Period:<br>01/01/2021 - 01/31/2021 | CLASS 1<br>DEFT |
| HFD Strategic Priorities:<br>Provide Quality Emergency Services | Performance Target: Arrival of 1 E                                    | Engine in 6:20 minutes (ISO) 90% of        | time            |