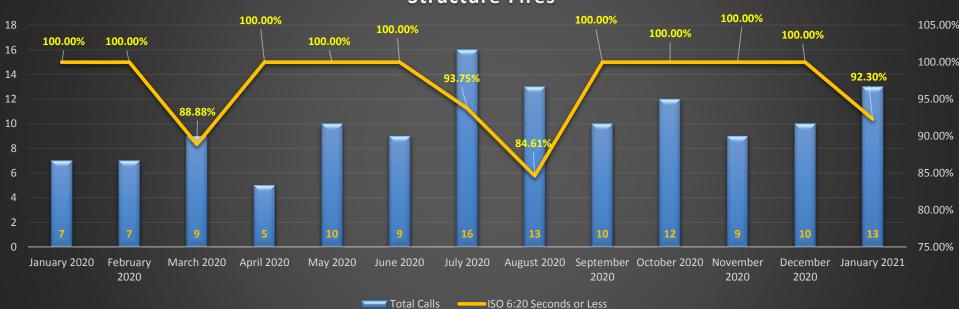

| Fire Response Scorecard                                         | Operational Performance Measur<br>of 4 firefighters or 1 Engine accor | FRE DEPARTMENT                             |                 |
|-----------------------------------------------------------------|-----------------------------------------------------------------------|--------------------------------------------|-----------------|
| City-Wide                                                       | Data Source: Firehouse Software                                       | Current Period:<br>01/01/2021 - 01/31/2021 | CLASS 1<br>DEFT |
| HFD Strategic Priorities:<br>Provide Quality Emergency Services | Performance Target: Arrival of 1 E                                    | Engine in 6:20 minutes (ISO) 90% of        | time            |

#### **Structure Fires**

| EMS Response Scorecard<br>City-Wide                             | Operational Performance Measure: To measure the Response to EMS incidents City-wide.                              |                                            |                 |  |
|-----------------------------------------------------------------|-------------------------------------------------------------------------------------------------------------------|--------------------------------------------|-----------------|--|
|                                                                 | Data Source:<br>Firehouse Software                                                                                | Current Period:<br>01/01/2021 - 01/31/2021 | CLASS 1<br>DEFI |  |
| HFD Strategic Priorities:<br>Provide Quality Emergency Services | Performance Target: Arrival of 5 minutes or less for First Responder calls -<br>National Standard 1710 is at 90%. |                                            |                 |  |