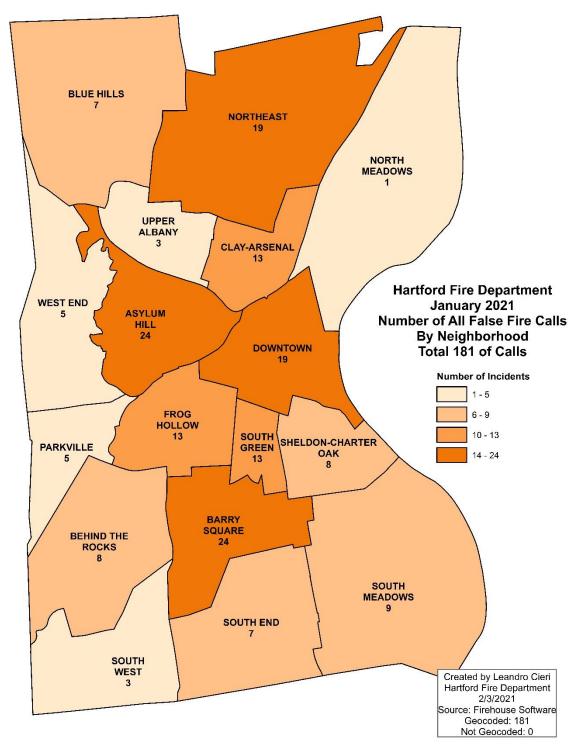

l, other                           | 132   |
| Police matter                                 | 61    |
| Smoke or odor removal                         | 40    |
| Water problem, Other                          | 27    |
| Public service                                | 25    |
| Assist invalid                                | 7     |
| Electrical wiring/equipment problem,<br>Other | 7     |
| Public service assistance, Other              | 5     |
| Assist police or other governmental<br>agency | 5     |
| Power line down                               | 4     |
| Cover assignment, standby, moveup             | 3     |
| Arcing, shorted electrical equipment          | 3     |
| Water or steam leak                           | 1     |
| Defective elevator, no occupants              | 1     |



### **Fire Alarms** January 2021



| Incident<br>Type | Description                                           | Count |
|------------------|-------------------------------------------------------|-------|
| 745              | Alarm system activation, no fire -<br>unintentional   | 66    |
| 743              | Smoke detector activation, no fire -<br>unintentional | 31    |
| 735              | Alarm system sounded due to malfunction               | 24    |
| 740              | Unintentional transmission of alarm, Other            | 15    |
| 730              | System malfunction, Other                             | 11    |
| 733              | Smoke detector activation due to malfunction          | 7     |
| 700              | False alarm or false call, Other                      | 6