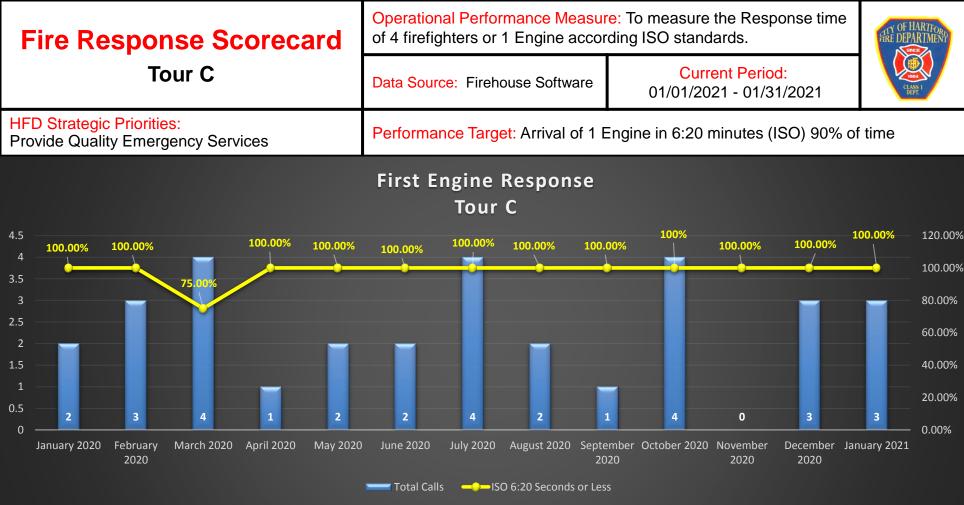

| Analysis                 | Recommendations                                    | Impact                             |
|--------------------------|----------------------------------------------------|------------------------------------|
| Outstanding job, Tour C. | Reiterate the continued expectation of compliance. | ≻Efficiency of emergency response. |