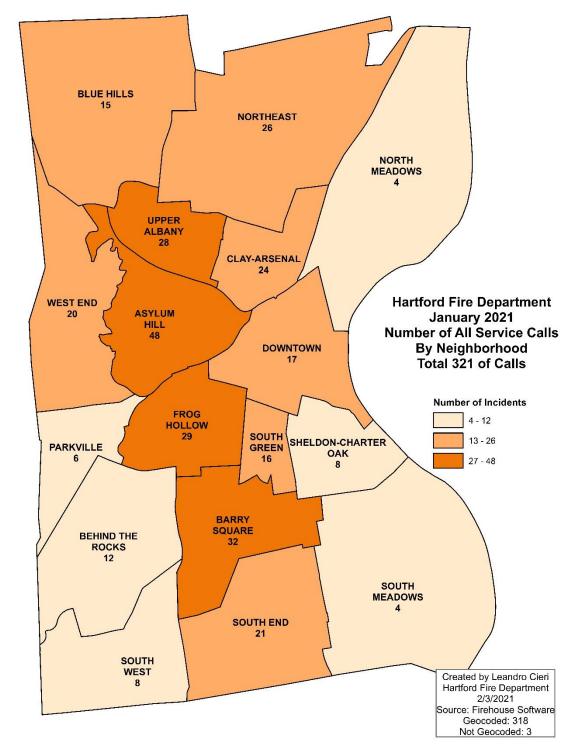

|
|                                                                                    |                     |                   |                               |               |                                                                                                                                                                         |

## **EMERGENCY RESPONSE DATA**









## Narcan Administered January 2021





## Hazardous Materials January 2021



| Incident Type | Description                   | Count |
|---------------|-------------------------------|-------|
| 412           | Gas leak (natural gas or LPG) | 9     |
| 400           | Hazardous condition, Other    | 5     |
| 424           | Carbon monoxide incident      | 3     |





### Service Calls January 2021



Incident Type

| Description                                   | Count |
|-----------------------------------------------|-------|
| Service Call, other                           | 132   |
| Police matter                                 | 61    |
| Smoke or odor removal                         | 40    |
| Water problem, Other                          | 27    |
| Public service                                | 25    |
| Assist invalid                                | 7     |
| Electrical wiring/equipment problem,<br>Other | 7     |
| Public service assistance, Other              | 5     |
| Assist police or other governmental<br>agency | 5     |
| Power line down                               | 4     |
| Cover assignment, standby, moveup             | 3