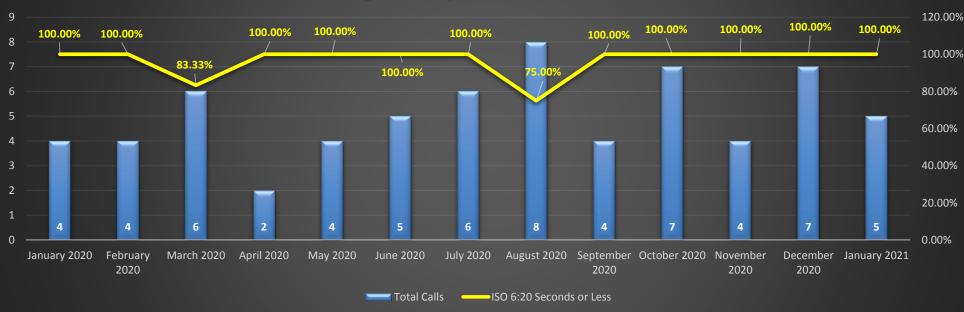

| EMS Response Scorecard<br>District 2                                                                                                                                                                                                             |                                                                            | Operational Performance Measure: To measure the Response<br>to EMS incidents City-wide. |                                      |                                                                              | the Response                                           | GRE DEPARTMENT                                                                                   |  |
|--------------------------------------------------------------------------------------------------------------------------------------------------------------------------------------------------------------------------------------------------|----------------------------------------------------------------------------|-----------------------------------------------------------------------------------------|--------------------------------------|------------------------------------------------------------------------------|--------------------------------------------------------|--------------------------------------------------------------------------------------------------|--|
|                                                                                                                                                                                                                                                  |                                                                            |                                                                                         | <mark>Source:</mark><br>se Software  |                                                                              | Current Period:<br>01/01/2021 - 01/31/2021             |                                                                                                  |  |
| HFD Strategic Priorities:<br>Provide Quality Emergency Services                                                                                                                                                                                  |                                                                            |                                                                                         | Target: Arrival of dard 1710 is at 9 | 5 minutes or less<br>0%.                                                     | for First Respo                                        | nder calls -                                                                                     |  |
| 1200     83.20%     84.75%       1000     976     938     911     80.02%       800     911     80.02%     874     8       600     74.83%     74.83%     74.83%       400     164     143     182     220       0     812     795     729     654 | EMS Re<br>84.1<br>921<br>82<br>77.21%<br>201<br>681<br>77<br>May 2020 June | 58%<br>920<br>142<br>750<br>2020 July 2020                                              | 2020                                 | 79.84%<br>893 826 79.6<br>180 19<br>180 658<br>r October 2020 Novemb<br>2020 | 74.34%<br>58<br>675                                    | 86.00%<br>84.00%<br>82.00%<br>80.00%<br>78.00%<br>76.00%<br>74.00%<br>72.00%<br>70.00%<br>68.00% |  |
| Analysis                                                                                                                                                                                                                                         | Re                                                                         | ecommenda                                                                               | tions                                |                                                                              | Impact                                                 |                                                                                                  |  |
|                                                                                                                                                                                                                                                  |                                                                            | re-emphasize<br>es to members                                                           | importance of<br>of suppression.     | which allows u                                                               | of efficient EM<br>s as a departm<br>act on patient su | ent to have                                                                                      |  |