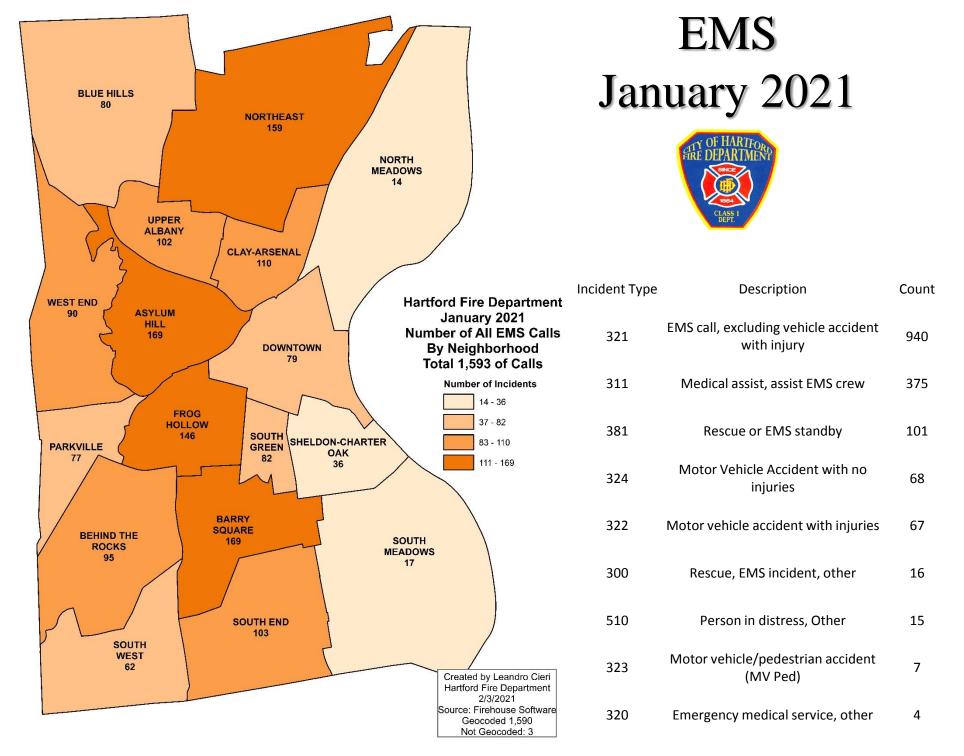

## 2020 FireStat Updates

- Suppression Only
  - The ISO standard will be used to gauge the efficiency of fire suppression personnel to structure fires. A total time of six minutes and twenty seconds is allotted from time the alarm is received at Dispatch to the time the first Engine/Pumper company arrives.
  - The NFPA 1710 for EMS will be used to gauge the efficiency of fire suppression personnel responding to EMS related incidents. 60 seconds is allotted for turnout time and 240 seconds are allotted for travel time.
  - EMS runs are calculated using incident types 300 through 329, 510.