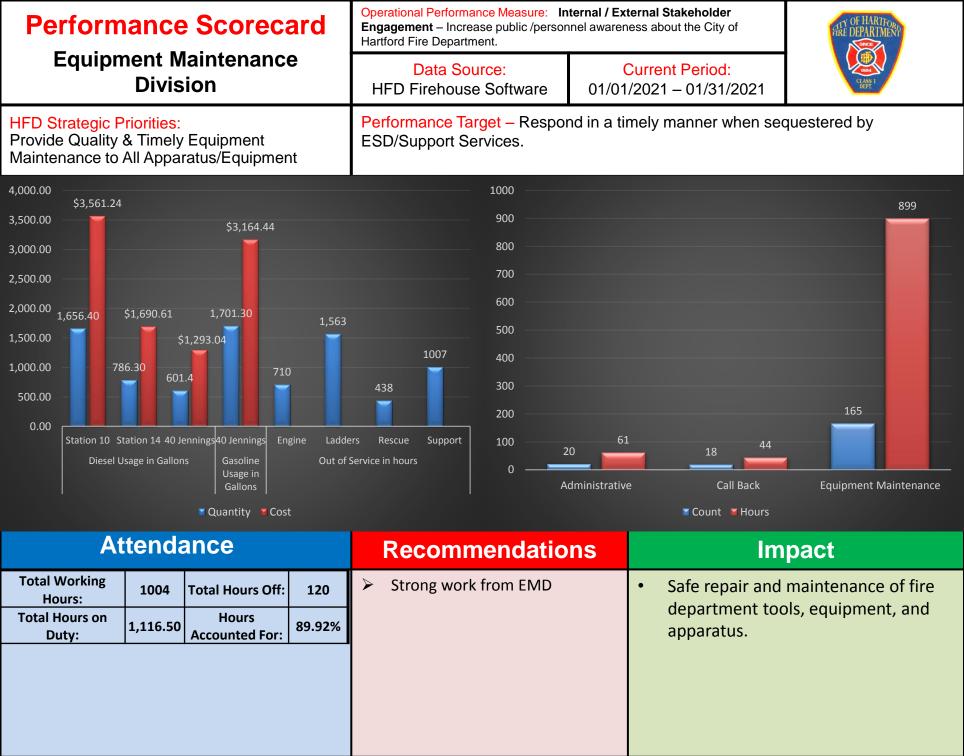

| <ul> <li>Workforce that is compliant with ISO and<br/>CONOSHA requirements.</li> </ul> |
| Total Hours on<br>Duty:                               | 830.5      | Hours<br>Accounted For:           | 95.22% |                                                                                                                    |                                                                                        |
|                                                       |            |                                   |        |                                                                                                                    |                                                                                        |

### **EQUIPMENT MAINTENANCE DIVISION**





## F.A.C.T. DIVISION



| Performance Scorecard<br>F.A.C.T. Division                                         |                     |                   |                               | card          | Operational Performance Measure: Internal /<br>External Stakeholder Engagement – Increase public<br>/personnel awareness about the City of Hartford Fire<br>Department. |
|------------------------------------------------------------------------------------|---------------------|-------------------|-------------------------------|---------------|-------------------------------------------------------------------------------------------------------------------------------------------------------------------------|
| HFD Strategic Priorities:<br>Provide Quality I.T. & Technical Assistance to<br