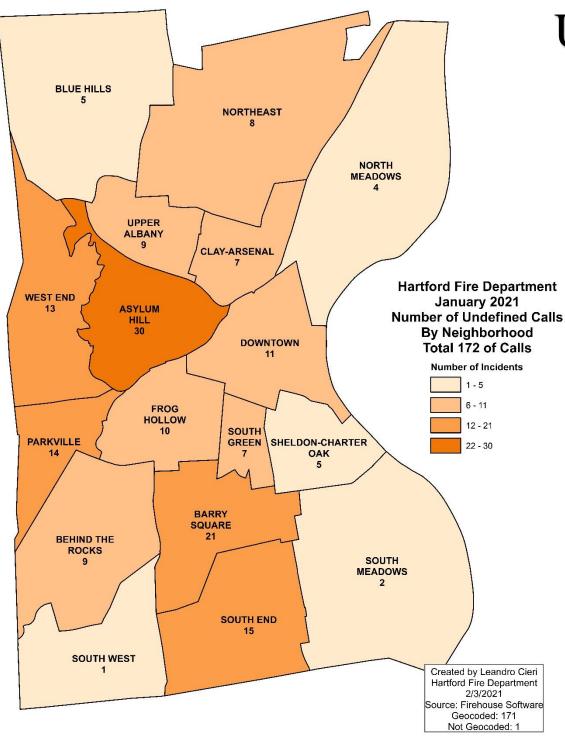

to malfunction          | 7     |
| 700              | False alarm or false call, Other                      | 6     |
| 744              | Detector activation, no fire - unintentional          | 6     |
| 731              | Sprinkler activation due to malfunction               | 4     |
| 710              | Malicious, mischievous false call, Other              | 4     |
| 741              | Sprinkler activation, no fire - unintentional         | 2     |
| 711              | Municipal alarm system, malicious false<br>alarm      | 2     |
| 721              | Bomb scare - no bomb                                  | 1     |
| 736              | CO detector activation due to malfunction             | 1     |
| 734              | Heat detector activation due to malfunction           | 1     |



## Undefined Calls January 2021



Incident Type

| Description                                        | Count |
|----------------------------------------------------|-------|
| No Incident found on arrival at dispatch address   | 137   |
| EMS call, party transported by non-<br>fire agency | 14    |
| Steam, vapor, fog or dust thought to<br>be smoke   | 6     |
| Special type of incident, Other                    | 3     |
| Dispatched & cancelled en route                    | 3     |
| Good intent call, Other                            | 3     |
| Smoke scare, odor of smoke                         | 3     |
| Wrong location                                     | 1     |
| Explosion (no fire), Other                         | 1     |
| HazMat release investigation w/no<br>HazMat        |