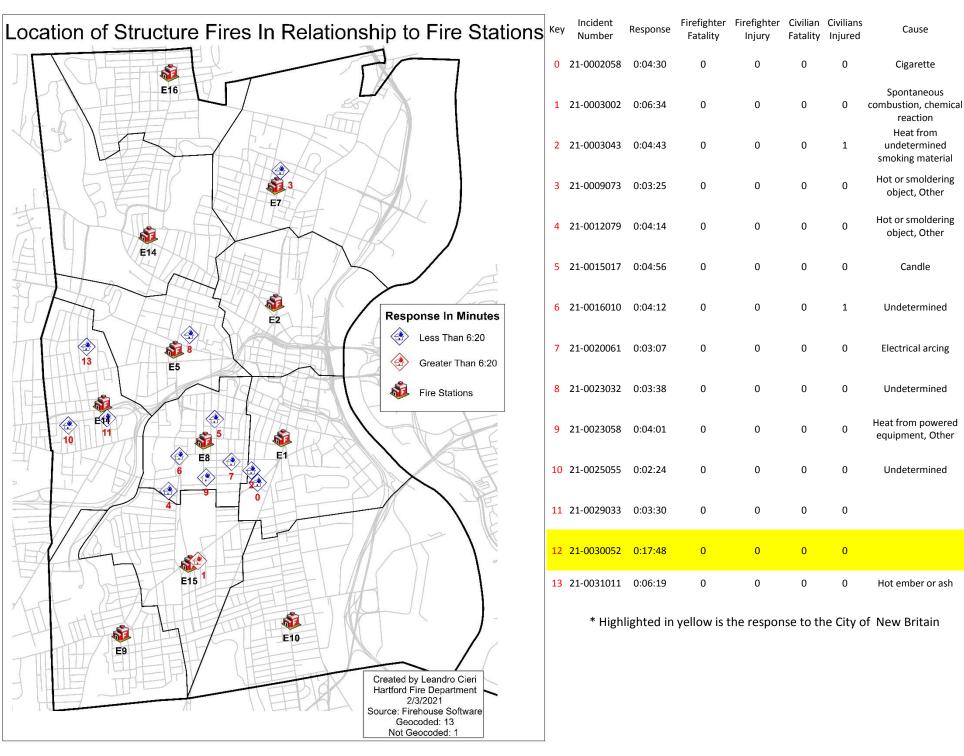

fined Calls January 2021



Incident Type

| Description                                        | Count |
|----------------------------------------------------|-------|
| No Incident found on arrival at dispatch address   | 137   |
| EMS call, party transported by non-<br>fire agency | 14    |
| Steam, vapor, fog or dust thought to<br>be smoke   | 6     |
| Special type of incident, Other                    | 3     |
| Dispatched & cancelled en route                    | 3     |
| Good intent call, Other                            | 3     |
| Smoke scare, odor of smoke                         | 3     |
| Wrong location                                     | 1     |
| Explosion (no fire), Other                         | 1     |
| HazMat release investigation w/no<br>HazMat        | 1     |



# **QUESTIONS/COMMENTS**