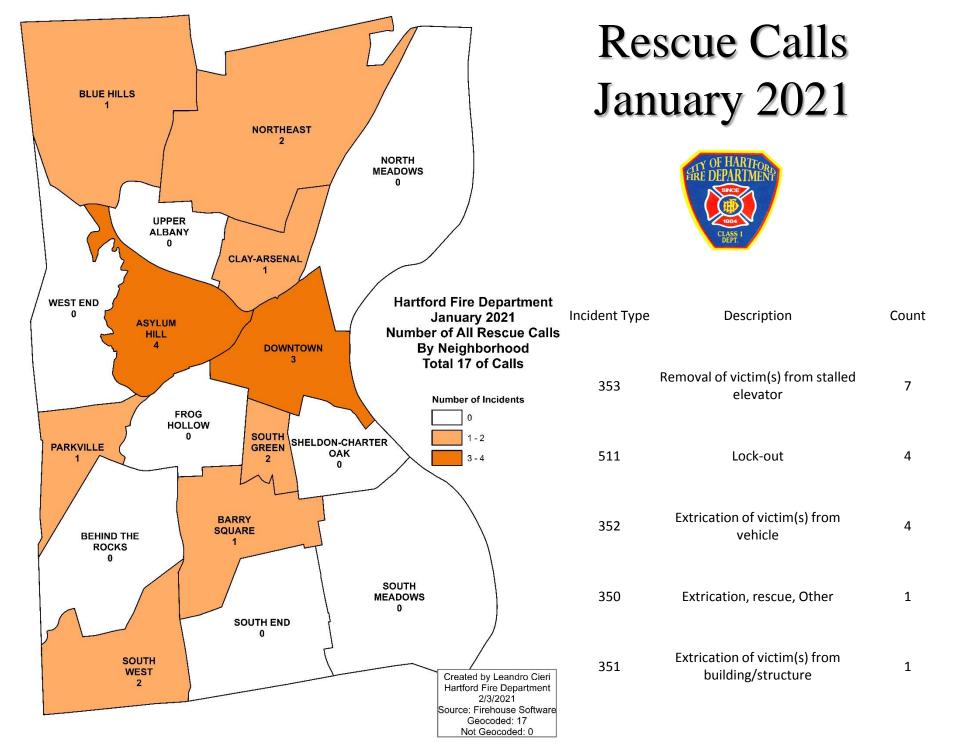

## 2020 FireStat Updates

- Suppression Only
  - The ISO standard will be used to gauge the efficiency of fire suppression personnel to structure fires. A total time of six minutes and twenty seconds is allotted from time the alarm is received at Dispatch to the time the first Engine/Pumper company arrives.
  - The NFPA 1710 for EMS will be used to gauge the efficiency of fire suppression personnel responding to EMS related incidents. 60 seconds is allotted for turnout time and 240 seconds are allotted for travel time.
  - EMS runs are calculated using incident types 300 through 329, 510.