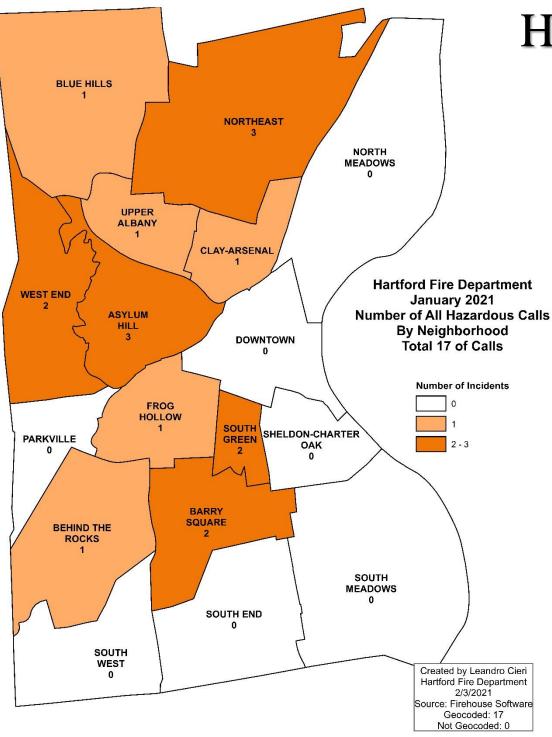

ities.</li> </ul>       |
| Total Hours on Hours                                                               |                     | or: 84.99%        | accounted for is at least 90% |               |                                                                                                                                                                         |
|                                                                                    |                     |                   |                               |               |                                                                                                                                                                         |

## **EMERGENCY RESPONSE DATA**









## Narcan Administered January 2021





## Hazardous Materials January 2021



| Incident Type | Description                   | Count |
|---------------|-------------------------------|-------|
| 412           | Gas leak (natural gas or LPG) | 9     |
| 400           | Hazardous condition, Other    | 5     |
| 424           | Carbon monoxide incident      | 3     |





### Service Calls January 2021



Incident Type

| Description                                   | Count |
|-----------------------------------------------|-------|
| Service Call, other                           | 132   |
| Police matter                                 | 61    |
| Smoke or odor removal                         | 40    |
| Water problem, Other                          | 27    |
| Public service                                | 25    |
| Assist