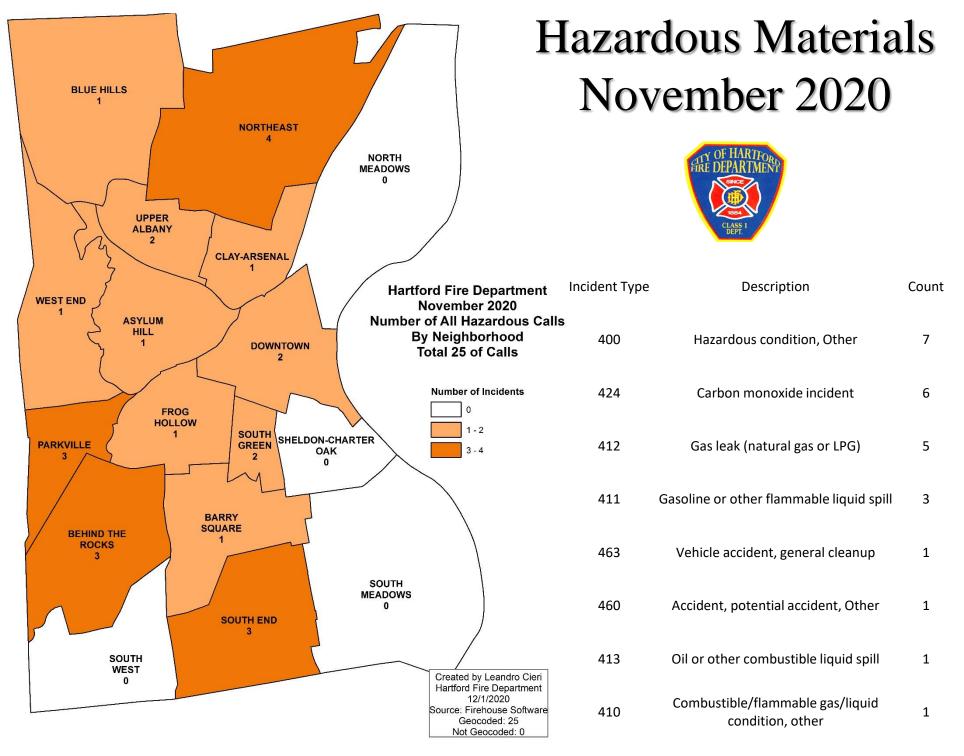

| A             | ttenda            | ince                                  |               | R                   | ecommendations                                                                               |                                                              | Impact              |  |  |
| Total Wo<br>Hour<br>Total Ho<br>Duty                                               | rs:<br>urs on | 623 5             | Total Hours (<br>Hours<br>Accounted F | 11 15%        | 🗸 Why               | ellent work, FACT division.<br>is time accounted for a hal 11%?                              | <ul> <li>IS&amp;IT execution of responsibilities.</li> </ul> | relevant duties and |  |  |

## **EMERGENCY RESPONSE DATA**









## Narcan Administered November 2020







## All Fires November 2020



| pe | Description                            | Count |
|----|----------------------------------------|-------|
|    | Passenger vehicle fire                 | 12    |
|    | Building fire                          | 9     |
|    | Brush or brush-and-grass mixture fire  | 6     |
|    | Outside rubbish, trash or waste fire   | 5     |
|    | Natural vegetation fire, Other         | 3     |
|    | Cooking fire, confined to container    | 3     |
|    | Trash or rubbish fire, contained       | 2     |
|    | Fire, Other                            | 2     |
|    | Road freight or transport vehicle fire | 1     |
|    | Mobile property (vehicle) fire, Other  | 1     |
|    | Outside rubbish fire, Other            | 1     |
|    |