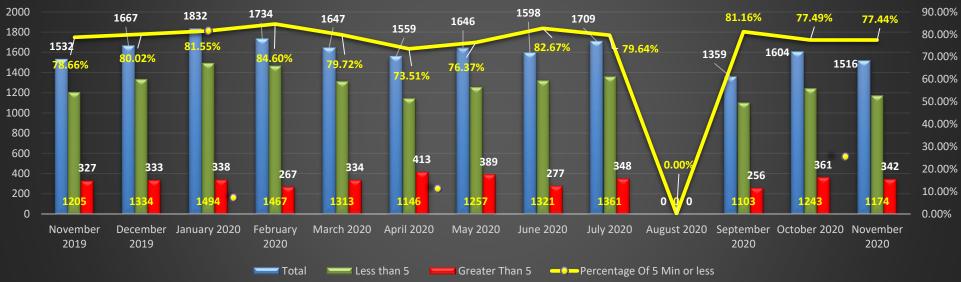

| EMS Response Scored                                                                          | card                       | Operational Performance Measure: To measure the Response<br>to EMS incidents City-wide. |                            |                            |                                                                    |                | FRE DEPARTMENT                                                                                            |
|----------------------------------------------------------------------------------------------|----------------------------|-----------------------------------------------------------------------------------------|----------------------------|----------------------------|--------------------------------------------------------------------|----------------|-----------------------------------------------------------------------------------------------------------|
| Tour B                                                                                       |                            | Data Source:Current Period:Firehouse Software11/01/2020 - 11/30/2                       |                            |                            |                                                                    | CLASS 1<br>DET |                                                                                                           |
| HFD Strategic Priorities:<br>Provide Quality Emergency Services                              |                            | Performance<br>National Sta                                                             |                            |                            | minutes or less fo<br>%.                                           | r First Respo  | nder calls -                                                                                              |
| 300     250       200     150       150     89       100     279       306     372       358 | 04 68.97<br>348<br>74.01%  | 117                                                                                     | 416<br>80.53%<br>81<br>335 | 78.29%<br>410<br>89<br>321 | 82.29%<br>350<br>62<br>0.00%<br>62<br>283<br>August 2020 September | 96             | 1.98%<br>90.00%<br>80.00%<br>70.00%<br>60.00%<br>50.00%<br>40.00%<br>30.00%<br>20.00%<br>10.00%<br>vember |
| 2019 2019 2020 <b></b> Total                                                                 | Less Than                  | 50 💳 Greater                                                                            | than 5 💶 💶                 | -Percentage !              | 2020<br>5 min or less                                              | • 2            | 2020                                                                                                      |
| Analysis                                                                                     | Re                         | ecommendations                                                                          |                            |                            |                                                                    | Impact         |                                                                                                           |
|                                                                                              | Continue to<br>EMS respons | •                                                                                       | •                          |                            | Sustainment o<br>which allows us<br>a positive impac               | as a departm   | ent to have                                                                                               |