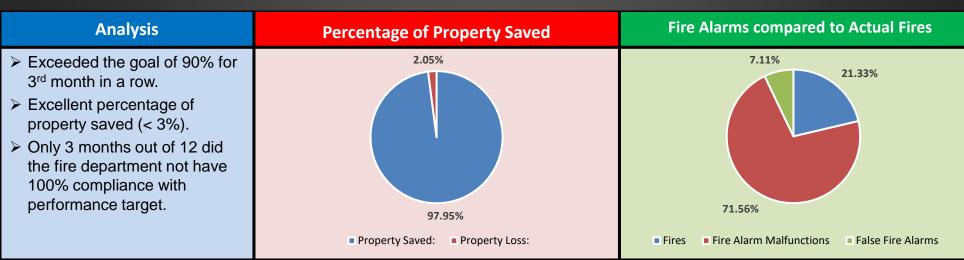

## COMMUNITY RISK REDUCTION – FIRE MARSHAL OFFICE

|                                                               | nunity R            | e Score<br>isk Redu<br>on -FM |                    | Operational Perform<br>resources to support<br>initiatives that redu                                                                         | ort code e | nforcement an |                                            | CHERT OF HARIFORN    |
|---------------------------------------------------------------|---------------------|-------------------------------|--------------------|----------------------------------------------------------------------------------------------------------------------------------------------|------------|---------------|--------------------------------------------|----------------------|
| HFD Strategic Priorities:<br>Provide Quality Code enforcement |                     |                               |                    | Performance Targe<br>enforcement and p                                                                                                       |            |               | ity are minimized thro<br>n, respectively. | ugh a proactive code |
| Data Sour                                                     | ce: HFD Fi          | ïrehouse So                   | oftware            |                                                                                                                                              |            | Fire Mar      | shal Office                                |                      |
| Current Pe                                                    | eriod: 11/0         | )1/2020 - 11/                 | /30/2020           | 700                                                                                                                                          |            |               |                                            |                      |
| HIS                                                           | STORICA             | L ANALYS                      | SIS                |                                                                                                                                              | 607.24     |               |                                            |                      |
| Reporting                                                     |                     | Violations                    |                    | 600<br>500                                                                                                                                   |            |               |                                            |                      |
| Period                                                        | Violations<br>Found | Violations<br>Cleared         |                    | 400                                                                                                                                          |            |               | 357.75                                     |                      |
| 11/20                                                         | 61                  | 69                            |                    | 300                                                                                                                                          |            |               |                                            |                      |
|                                                               | !                   |                               |                    | 204                                                                                                                                          |            | 219           |                                            |                      |
|                                                               | <sup> </sup>        |                               |                    | 200                                                                                                                                          |            |               |                                            |                      |
|                                                               |                     |                               |                    | 0                                                                                                                                            |            |               |                                            |                      |
|                                                               | <br>                |                               |                    | Activi                                                                                                                                       | ity        | I             | Inspections                                | Training             |
|                                                               |                     |                               |                    |                                                                                                                                              |            | ĭ Cou         | int 📕 Hours                                |                      |
| Attendance                                                    |                     |                               |                    | Recomm                                                                                                                                       | nendati    | ons           | In                                         | npact                |
| Total Work<br>Hours:                                          | - 995               | Total Hou<br>Off:             | <sup>urs</sup> 834 | <ul> <li>✓ Why was the 90% time accounted for<br/>goal not met?</li> <li>■ Reduction of risks in the<br/>pertains to our external</li> </ul> |            |               | •                                          |                      |
| Total Hours on<br>Duty:1,136.50Hours<br>Accounted For:87.55%  |                     |                               | For: 87.55%        |                                                                                                                                              |            |               |                                            |                      |
|                                                               | ·                   |                               |                    | assembly and high                                                                                                                            |            |               |                                            |                      |

| Analysis                                        | Recommendations                                        | Impact                                                            |
|-------------------------------------------------|--------------------------------------------------------|-------------------------------------------------------------------|
| Intentional & Unintentional fires are down when | <ul> <li>✓ Assess effectiveness of community</li></ul> | <ul> <li>Minimization of conflagrations in all parts of</li></ul> |
| compared to November of 2019.                   | risk reduction program.                                | the city that are adversely impacted.                             |