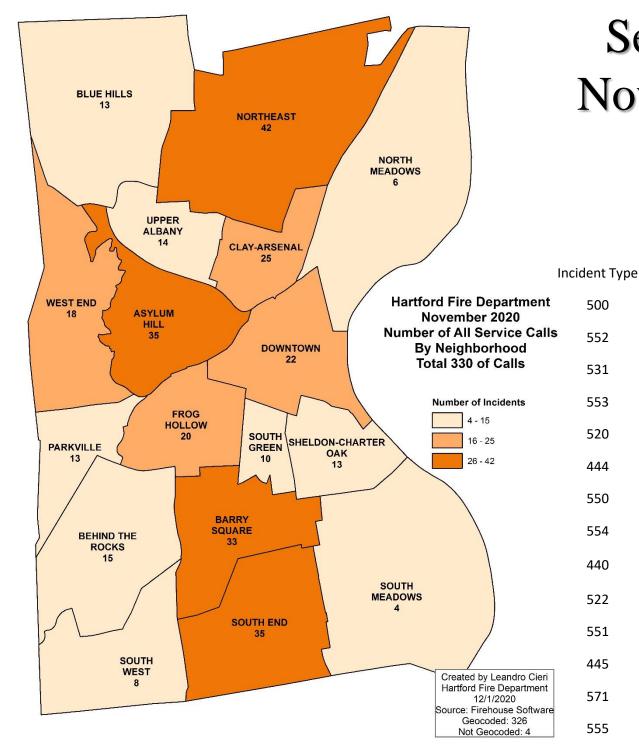

## Service Calls November 2020

| Description                                   | Count |
|-----------------------------------------------|-------|
| Service Call, other                           | 144   |
| Police matter                                 | 72    |
| Smoke or odor removal                         | 37    |
| Public service                                | 22    |
| Water problem, Other                          | 16    |
| Power line down                               | 9     |
| Public service assistance, Other              | 7     |
| Assist invalid                                | 7     |
| Electrical wiring/equipment problem,<br>Other | 7     |
| Water or steam leak                           | 3     |
| Assist police or other governmental agency    | 3     |
| Arcing, shorted electrical equipment          | 1     |
| Cover assignment, standby, moveup             | 1     |
| Defective elevator, no occupants              | 1     |