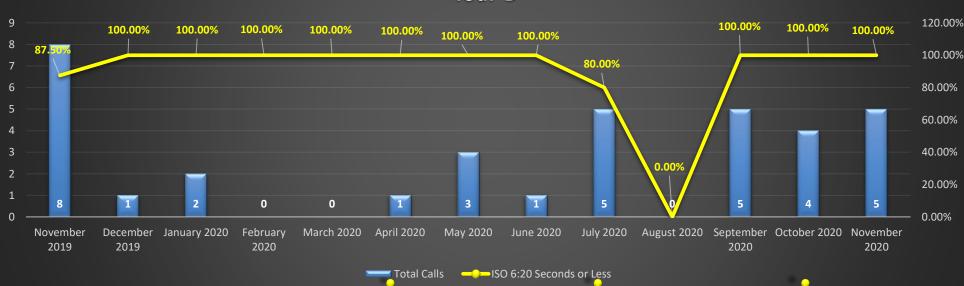

#### First Engine Response Tour D

| Analysis                                                                   | Recommendations                        | Impact                               |
|----------------------------------------------------------------------------|----------------------------------------|--------------------------------------|
| Met performance goal with<br>100% compliance for the<br>month of November. | Sustain excellent emergency responses. | ≻Life safety incident stabilization. |