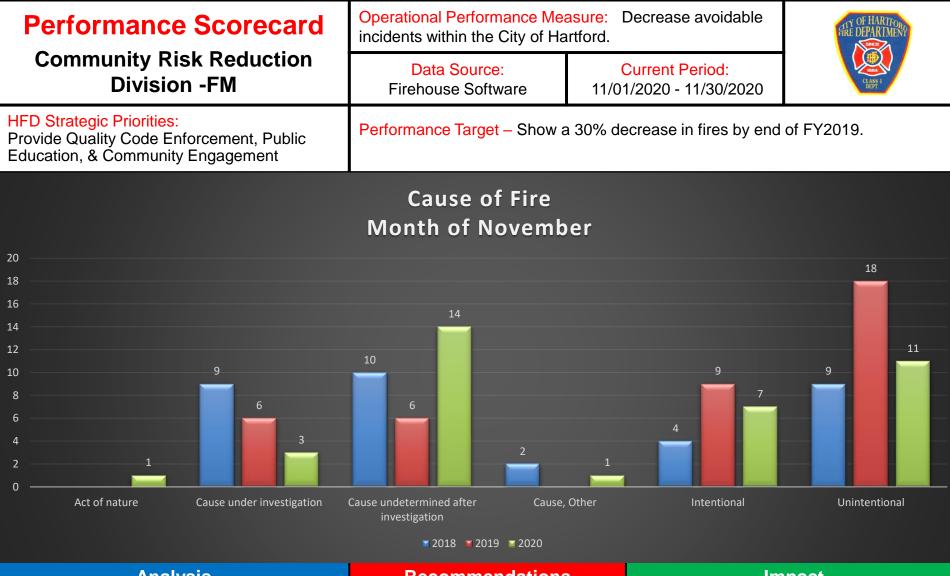

## COMMUNITY RISK REDUCTION – FIRE MARSHAL OFFICE

|                                                               | nunity R            | e Score<br>isk Redu<br>on -FM |                    | Operational Perform<br>resources to support<br>initiatives that redu                                                                         | ort code e | nforcement an |                                            | CHERT OF HARIFORN    |
|---------------------------------------------------------------|---------------------|-------------------------------|--------------------|----------------------------------------------------------------------------------------------------------------------------------------------|------------|---------------|--------------------------------------------|----------------------|
| HFD Strategic Priorities:<br>Provide Quality Code enforcement |                     |                               |                    | Performance Targe<br>enforcement and p                                                                                                       |            |               | ity are minimized thro<br>n, respectively. | ugh a proactive code |
| Data Sour                                                     | ce: HFD Fi          | ïrehouse So                   | oftware            |                                                                                                                                              |            | Fire Mar      | shal Office                                |                      |
| Current Pe                                                    | eriod: 11/0         | )1/2020 - 11/                 | /30/2020           | 700                                                                                                                                          |            |               |                                            |                      |
| HIS                                                           | STORICA             | L ANALYS                      | SIS                |                                                                                                                                              | 607.24     |               |                                            |                      |
| Reporting                                                     |                     | Violations                    |                    | 600<br>500                                                                                                                                   |            |               |                                            |                      |
| Period                                                        | Violations<br>Found | Violations<br>Cleared         |                    | 400                                                                                                                                          |            |               | 357.75                                     |                      |
| 11/20                                                         | 61                  | 69                            |                    | 300                                                                                                                                          |            |               |                                            |                      |
|                                                               | !                   |                               |                    | 204                                                                                                                                          |            | 219           |                                            |                      |
|                                                               | <sup> </sup>        |                               |                    | 200                                                                                                                                          |            |               |                                            |                      |
|                                                               |                     |                               |                    | 0                                                                                                                                            |            |               |                                            |                      |
|                                                               | <br>                |                               |                    | Activi                                                                                                                                       | ity        | I             | Inspections                                | Training             |
|                                                               |                     |                               |                    |                                                                                                                                              |            | ĭ Cou         | int 📕 Hours                                |                      |
| Attendance                                                    |                     |                               |                    | Recomm                                                                                                                                       | nendati    | ons           | In                                         | npact                |
| Total Work<br>Hours:                                          | - 995               | Total Hou<br>Off:             | <sup>urs</sup> 834 | <ul> <li>✓ Why was the 90% time accounted for<br/>goal not met?</li> <li>■ Reduction of risks in the<br/>pertains to our external</li> </ul> |            |               | •                                          |                      |
| Total Hours on<br>Duty:1,136.50Hours<br>Accounted For:87.55%  |                     |                               | For: 87.55%        |                                                                                                                                              |            |               |                                            |                      |
|                                                               | ·                   |                               |                    | assembly and high                                                                                                                            |            |               |                                            |                      |

| Analysis                                        | Recommendations                                        | Impact                                                            |
|-------------------------------------------------|--------------------------------------------------------|-------------------------------------------------------------------|
| Intentional & Unintentional fires are down when | <ul> <li>✓ Assess effectiveness of community</li></ul> | <ul> <li>Minimization of conflagrations in all parts of</li></ul> |
| compared to November of 2019.                   | risk reduction program.                                | the city that are adversely impacted.                             |