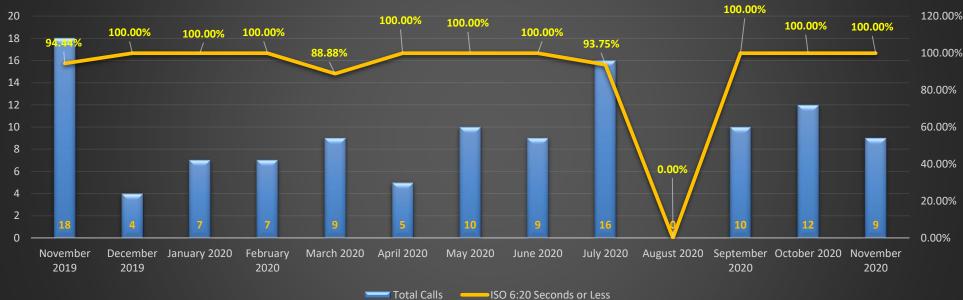

| Fire Response Scorecard                                         | Operational Performance Measur<br>of 4 firefighters or 1 Engine accor    | Fire DEPARTMENT                            |                                                                                                                                                                                                                                                                                                                                                                                                                                                                                                                                                                                                                                                                                                                                                                                                                                                                                                                                                                                                                                                                                                                                                                                                                                                                                                                                                                                                                                                                                                                                                                                                                                                                                                                                                                                                                                                                                                                                                                                                                                                                                                                                |  |  |  |
|-----------------------------------------------------------------|--------------------------------------------------------------------------|--------------------------------------------|--------------------------------------------------------------------------------------------------------------------------------------------------------------------------------------------------------------------------------------------------------------------------------------------------------------------------------------------------------------------------------------------------------------------------------------------------------------------------------------------------------------------------------------------------------------------------------------------------------------------------------------------------------------------------------------------------------------------------------------------------------------------------------------------------------------------------------------------------------------------------------------------------------------------------------------------------------------------------------------------------------------------------------------------------------------------------------------------------------------------------------------------------------------------------------------------------------------------------------------------------------------------------------------------------------------------------------------------------------------------------------------------------------------------------------------------------------------------------------------------------------------------------------------------------------------------------------------------------------------------------------------------------------------------------------------------------------------------------------------------------------------------------------------------------------------------------------------------------------------------------------------------------------------------------------------------------------------------------------------------------------------------------------------------------------------------------------------------------------------------------------|--|--|--|
| District 1                                                      | Data Source: Firehouse Software                                          | Current Period:<br>11/01/2020 - 11/30/2020 | Case of the second seco |  |  |  |
| HFD Strategic Priorities:<br>Provide Quality Emergency Services | Performance Target: Arrival of 1 Engine in 6:20 minutes (ISO) 90% of tir |                                            |                                                                                                                                                                                                                                                                                                                                                                                                                                                                                                                                                                                                                                                                                                                                                                                                                                                                                                                                                                                                                                                                                                                                                                                                                                                                                                                                                                                                                                                                                                                                                                                                                                                                                                                                                                                                                                                                                                                                                                                                                                                                                                                                |  |  |  |

#### First Engine Response in District 1 Area

| Analysis | Recommendations                                                   | Impact                     |
|----------|-------------------------------------------------------------------|----------------------------|
| • •      | Continue to reiterate the importance of response time compliance. | ≻Life safety stabilization |