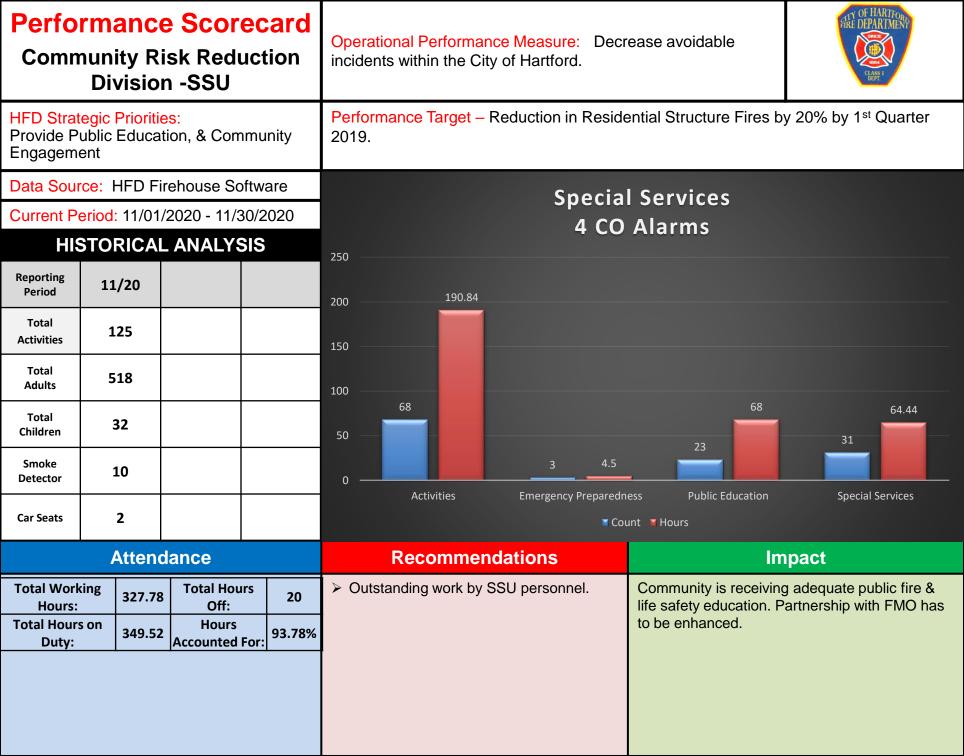

|                      |



| Analysis                                        | Recommendations                                        | Impact                                                            |
|-------------------------------------------------|--------------------------------------------------------|-------------------------------------------------------------------|
| Intentional & Unintentional fires are down when | <ul> <li>✓ Assess effectiveness of community</li></ul> | <ul> <li>Minimization of conflagrations in all parts of</li></ul> |
| compared to November of 2019.                   | risk reduction program.                                | the city that are adversely impacted.                             |

## COMMUNITY RISK REDUCTION – SPECIAL SERVICES UNIT





# **TRAINING DIVISON**



|                                                       |                | Scorecal<br>Division      | rd                         | Operational Performance Measure: In<br>Stakeholder Engagement – Increase<br>awareness about the City of Hartford F | public /personnel                                              | CASE 1               |
|-------------------------------------------------------|----------------|---------------------------|----------------------------|--------------------------------------------------------------------------------------------------------------------|----------------------------------------------------------------|----------------------|
| HFD Strategic P<br>Provide Mandate<br>Department Pers | ed Trainir     | ng to Hartford Fi