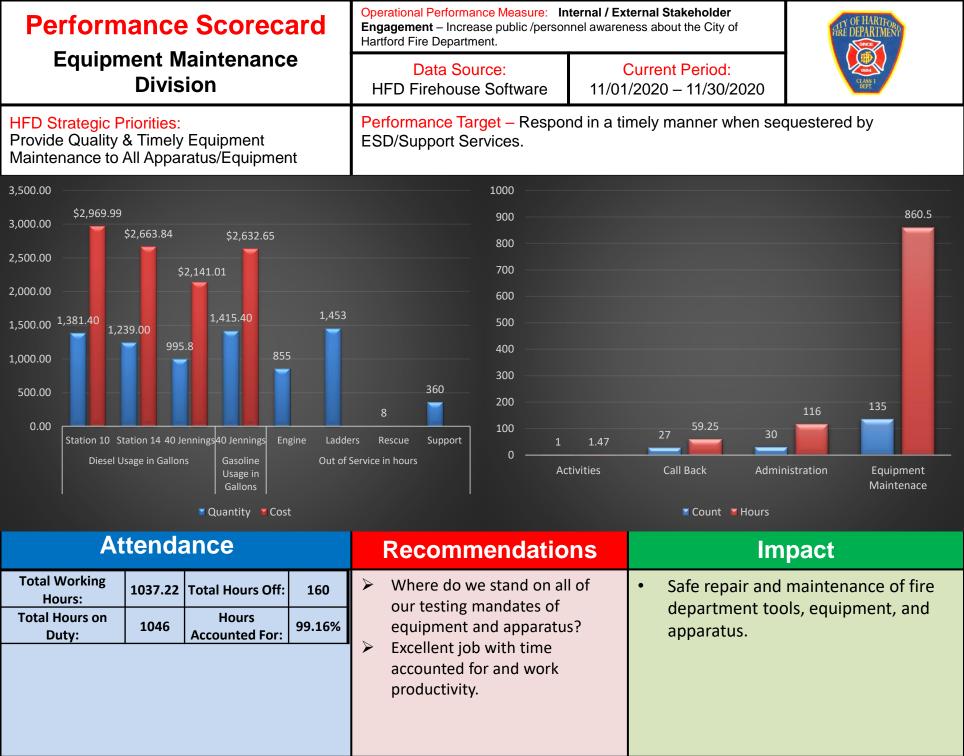

<li>Workforce that is cor<br/>CONOSHA requirem</li> </ul> |                      |
| Total Hours on<br>Duty:                               | 832            | Hours 9<br>Accounted For: | 0.67%                      |                                                                                                                    |                                                                |                      |
|                                                       |                |                           |                            |                                                                                                                    |                                                                |                      |

### **EQUIPMENT MAINTENANCE DIVISION**





# F.A.C.T. DIVISION



| Pert                                                                               |               |                   | Score                                 | card          | Extern              | tional Performance Measur<br>nal Stakeholder Engagem<br>nnel awareness about the C<br>tment. | ent – Increase public                                        | GBSS 1              |  |  |
|------------------------------------------------------------------------------------|---------------|-------------------|---------------------------------------|---------------|---------------------|----------------------------------------------------------------------------------------------|--------------------------------------------------------------|---------------------|--|--|
|