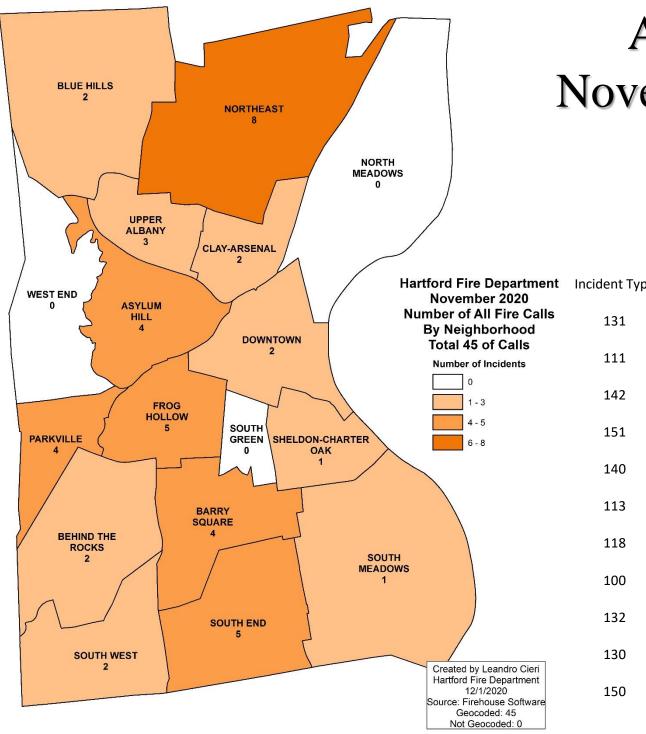

## All Fires November 2020

| pe | Description                            | Count |
|----|----------------------------------------|-------|
|    | Passenger vehicle fire                 | 12    |
|    | Building fire                          | 9     |
|    | Brush or brush-and-grass mixture fire  | 6     |
|    | Outside rubbish, trash or waste fire   | 5     |
|    | Natural vegetation fire, Other         | 3     |
|    | Cooking fire, confined to container    | 3     |
|    | Trash or rubbish fire, contained       | 2     |
|    | Fire, Other                            | 2     |
|    | Road freight or transport vehicle fire | 1     |
|    | Mobile property (vehicle) fire, Other  | 1     |
|    | Outside rubbish fire, Other            | 1     |
|    |                                        |       |