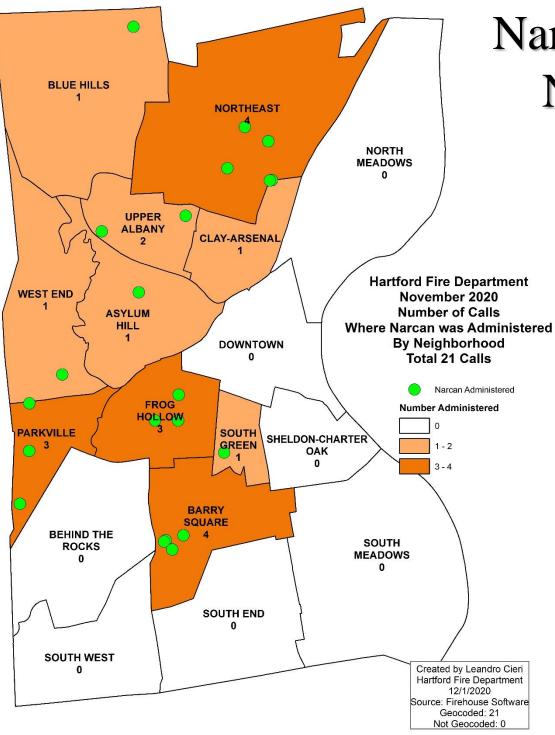

| A             | ttenda            | ince                                  |               | R                   | ecommendations                                                                               |                                                              | Impact              |  |  |
| Total Wo<br>Hour<br>Total Ho<br>Duty                                               | rs:<br>urs on | 623 5             | Total Hours (<br>Hours<br>Accounted F | 11 15%        | 🗸 Why               | ellent work, FACT division.<br>is time accounted for a hal 11%?                              | <ul> <li>IS&amp;IT execution of responsibilities.</li> </ul> | relevant duties and |  |  |

## **EMERGENCY RESPONSE DATA**









## Narcan Administered November 2020







## All Fires November 2020



| pe | Description                            | Count |
|----|----------------------------------------|-------|
|    | Passenger vehicle fire                 | 12    |
|    | Building fire                          | 9     |
|    | Brush or brush-and-grass mixture fire  | 6     |
|    | Outside rubbish, trash or waste fire   | 5     |
|    | Natural vegetation fire, Other         | 3     |
|    | Cooking fire, confined to container    | 3     |
|    | Trash or rubbish fire, contained       | 2     |
|    | Fire, Other                            | 2     |
|    | Road freight or transport vehicle fire | 1     |
|    | Mobile property (vehicle) fire, Other  | 1     |
|    | Outside rubbish fire, Other            | 1