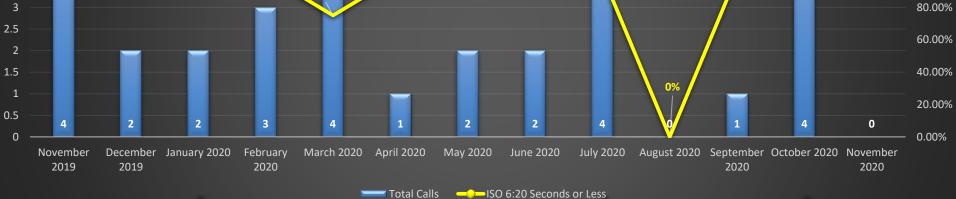

| Fire Response Scorecard                                         | Operational Performance Measur<br>of 4 firefighters or 1 Engine accor | FITY OF HARTFORM                           |        |
|-----------------------------------------------------------------|-----------------------------------------------------------------------|--------------------------------------------|--------|
| District 2                                                      | Data Source: Firehouse Software                                       | Current Period:<br>11/01/2020 - 11/30/2020 | CLASE: |
| HFD Strategic Priorities:<br>Provide Quality Emergency Services | Performance Target: Arrival of 1 E                                    | time                                       |        |

#### First Engine Response in District 2 Area

| Analysis                                   | Recommendations       | Impact                         |
|--------------------------------------------|-----------------------|--------------------------------|
| Great job by District 2 for fire response. | Maintain proficiency. | ≻Effective emergency response. |