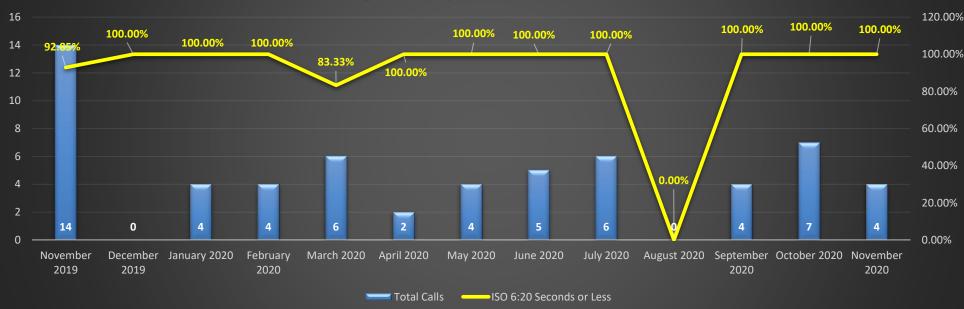

| Fire Response Scorecard                                         | Operational Performance Measur<br>of 4 firefighters or 1 Engine accor    | Fire DEPARTMENT                            |                                                                                                                                                                                                                                                                                                                                                                                                                                                                                                                                                                                                                                                                                                                                                                                                                                                                                                                                                                                                                                                                                                                                                                                                                                                                                                                                                                                                                                                                                                                                                                                                                                                                                                                                                                                                                                                                                                                                                                                                                                                                                                                                |  |  |  |
|-----------------------------------------------------------------|--------------------------------------------------------------------------|--------------------------------------------|--------------------------------------------------------------------------------------------------------------------------------------------------------------------------------------------------------------------------------------------------------------------------------------------------------------------------------------------------------------------------------------------------------------------------------------------------------------------------------------------------------------------------------------------------------------------------------------------------------------------------------------------------------------------------------------------------------------------------------------------------------------------------------------------------------------------------------------------------------------------------------------------------------------------------------------------------------------------------------------------------------------------------------------------------------------------------------------------------------------------------------------------------------------------------------------------------------------------------------------------------------------------------------------------------------------------------------------------------------------------------------------------------------------------------------------------------------------------------------------------------------------------------------------------------------------------------------------------------------------------------------------------------------------------------------------------------------------------------------------------------------------------------------------------------------------------------------------------------------------------------------------------------------------------------------------------------------------------------------------------------------------------------------------------------------------------------------------------------------------------------------|--|--|--|
| District 1                                                      | Data Source: Firehouse Software                                          | Current Period:<br>11/01/2020 - 11/30/2020 | Case of the second seco |  |  |  |
| HFD Strategic Priorities:<br>Provide Quality Emergency Services | Performance Target: Arrival of 1 Engine in 6:20 minutes (ISO) 90% of tir |                                            |                                                                                                                                                                                                                                                                                                                                                                                                                                                                                                                                                                                                                                                                                                                                                                                                                                                                                                                                                                                                                                                                                                                                                                                                                                                                                                                                                                                                                                                                                                                                                                                                                                                                                                                                                                                                                                                                                                                                                                                                                                                                                                                                |  |  |  |

#### First Engine Response in District 1 Area

| Analysis | Recommendations                                                   | Impact                     |
|----------|-------------------------------------------------------------------|----------------------------|
| • •      | Continue to reiterate the importance of response time compliance. | ≻Life safety stabilization |