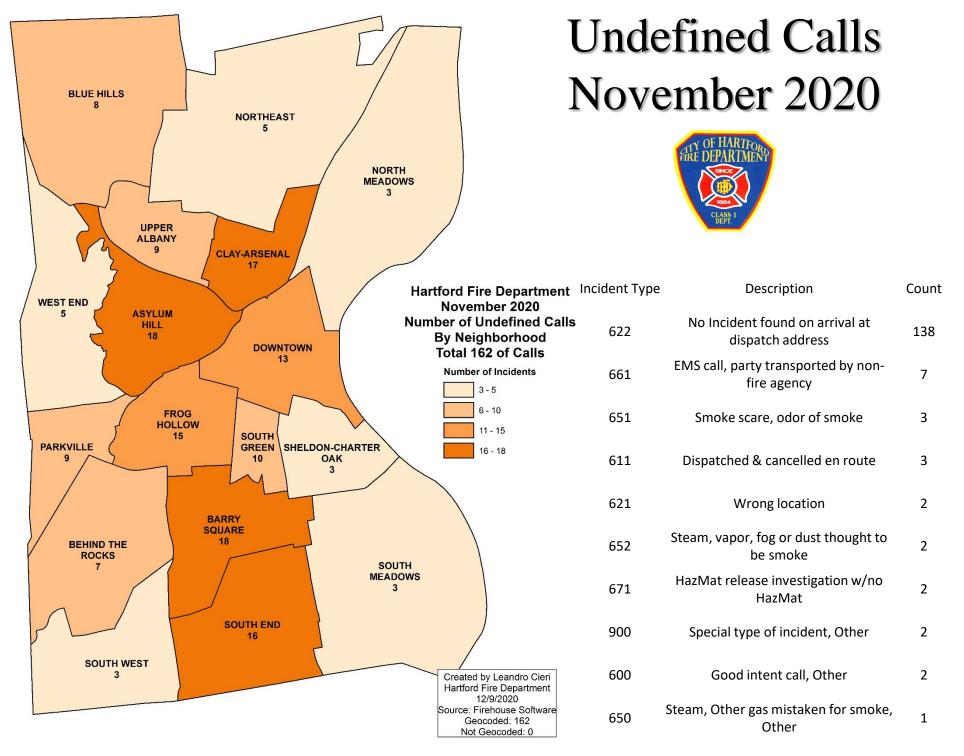

|
|                                                       | Alarm system activation, no fire -<br>unintentional<br>Smoke detector activation, no fire -<br>unintentional<br>Alarm system sounded due to<br>malfunction<br>Unintentional transmission of alarm,<br>Other<br>Malicious, mischievous false call, Other<br>Smoke detector activation due to<br>malfunction<br>System malfunction, Other<br>Detector activation, no fire -<br>unintentional<br>Sprinkler activation due to malfunction<br>Central station, malicious false alarm<br>CO detector activation due to<br>malfunction<br>False alarm or false call, Other<br>Sprinkler activation, no fire -<br>unintentional<br>Local alarm system, malicious false |



| Location of Structure Fires In Relationship to Fire Stations                                          | Key | Incident<br>Number | Response |               | Firefighter |               |              | Cause                                                   |
|-------------------------------------------------------------------------------------------------------|-----|--------------------|----------|---------------|-------------|---------------|--------------|---------------------------------------------------------|
|                                                                                                       |     | 20-0306032         | 0:03:23  | Fatality<br>0 | Injury<br>0 | Patality<br>0 | Injured<br>0 | Lighter: cigarette,<br>cigar                            |
|