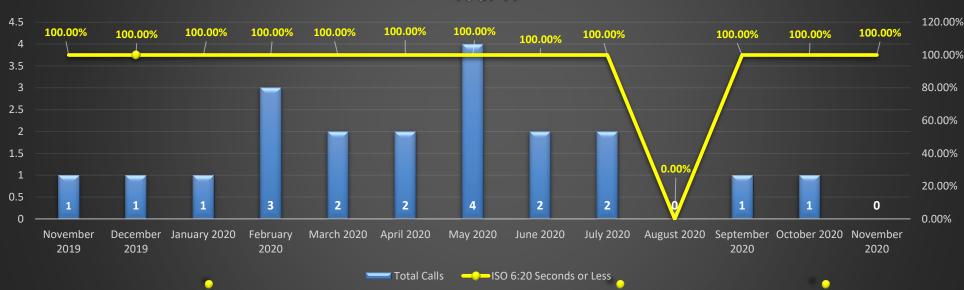

| Fire Response Scorecard                                         | Operational Performance Measur<br>of 4 firefighters or 1 Engine accor | FITY OF HARTFORM                           |        |
|-----------------------------------------------------------------|-----------------------------------------------------------------------|--------------------------------------------|--------|
| District 2                                                      | Data Source: Firehouse Software                                       | Current Period:<br>11/01/2020 - 11/30/2020 | CLASE: |
| HFD Strategic Priorities:<br>Provide Quality Emergency Services | Performance Target: Arrival of 1 E                                    | time                                       |        |

#### First Engine Response in District 2 Area

| Analysis                                   | Recommendations       | Impact                         |
|--------------------------------------------|-----------------------|--------------------------------|
| Great job by District 2 for fire response. | Maintain proficiency. | ≻Effective emergency response. |