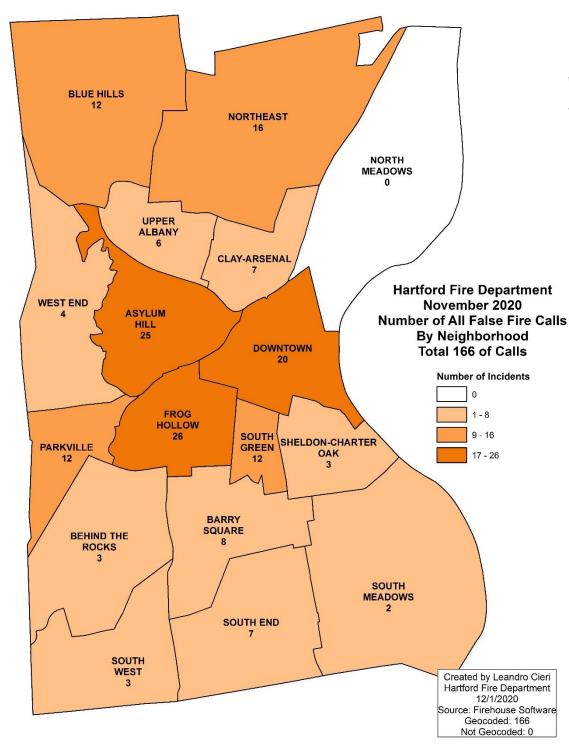

## All Fires November 2020

| pe | Description                            | Count |
|----|----------------------------------------|-------|
|    | Passenger vehicle fire                 | 12    |
|    | Building fire                          | 9     |
|    | Brush or brush-and-grass mixture fire  | 6     |
|    | Outside rubbish, trash or waste fire   | 5     |
|    | Natural vegetation fire, Other         | 3     |
|    | Cooking fire, confined to container    | 3     |
|    | Trash or rubbish fire, contained       | 2     |
|    | Fire, Other                            | 2     |
|    | Road freight or transport vehicle fire | 1     |
|    | Mobile property (vehicle) fire, Other  | 1     |
|    | Outside rubbish fire, Other            | 1     |
|    |                                        |       |