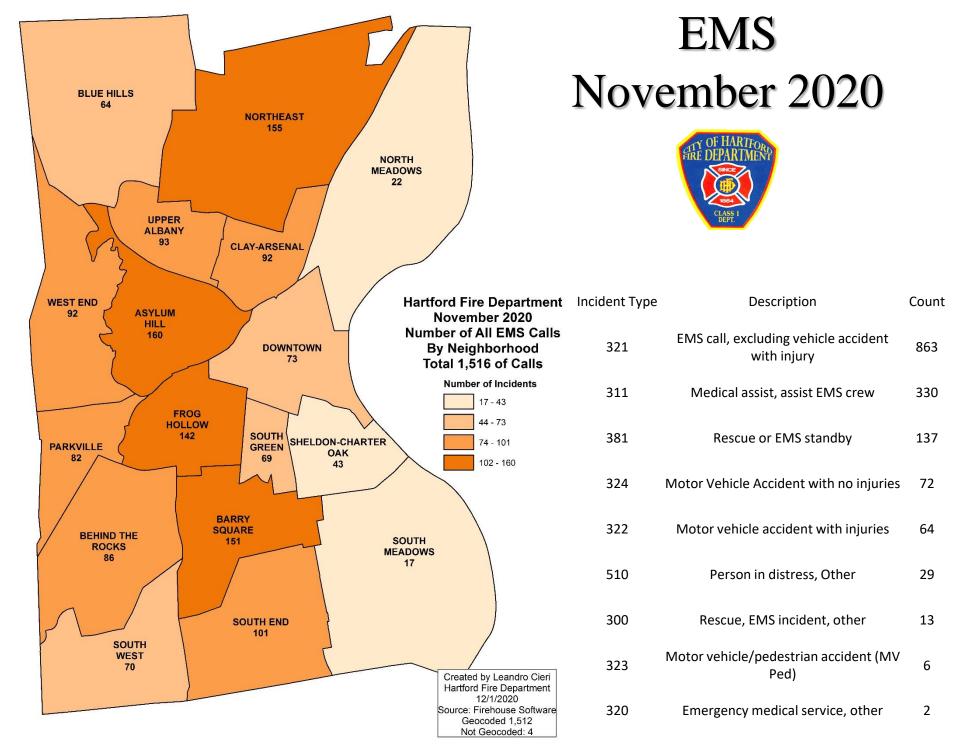

| A             | ttenda            | ince                                  |               | R                   | ecommendations                                                                               |                                                              | Impact              |  |  |
| Total Wo<br>Hour<br>Total Ho<br>Duty                                               | rs:<br>urs on | 623 5             | Total Hours (<br>Hours<br>Accounted F | 11 15%        | 🗸 Why               | ellent work, FACT division.<br>is time accounted for a hal 11%?                              | <ul> <li>IS&amp;IT execution of responsibilities.</li> </ul> | relevant duties and |  |  |

## **EMERGENCY RESPONSE DATA**









## Narcan Administered November 2020







## All Fires November 2020



| pe | Description                            | Count |
|----|----------------------------------------|-------|
|    | Passenger vehicle fire                 | 12    |
|    | Building fire                          | 9     |
|    | Brush or brush-and-grass mixture fire  | 6     |
|    | Outside rubbish, trash or waste fire   | 5     |
|    | Natural vegetation fire, Other         | 3     |
|    | Cooking fire, confined to container    | 3     |
|    | Trash or rubbish fire, contained       | 2     |
|    | Fire, Other                            | 2     |
|    | Road freight or transport vehicle fire | 1     |
|    | Mobile property (vehicle) fire, Other  | 1     |
|    | Outside rubbish fire, Other            |