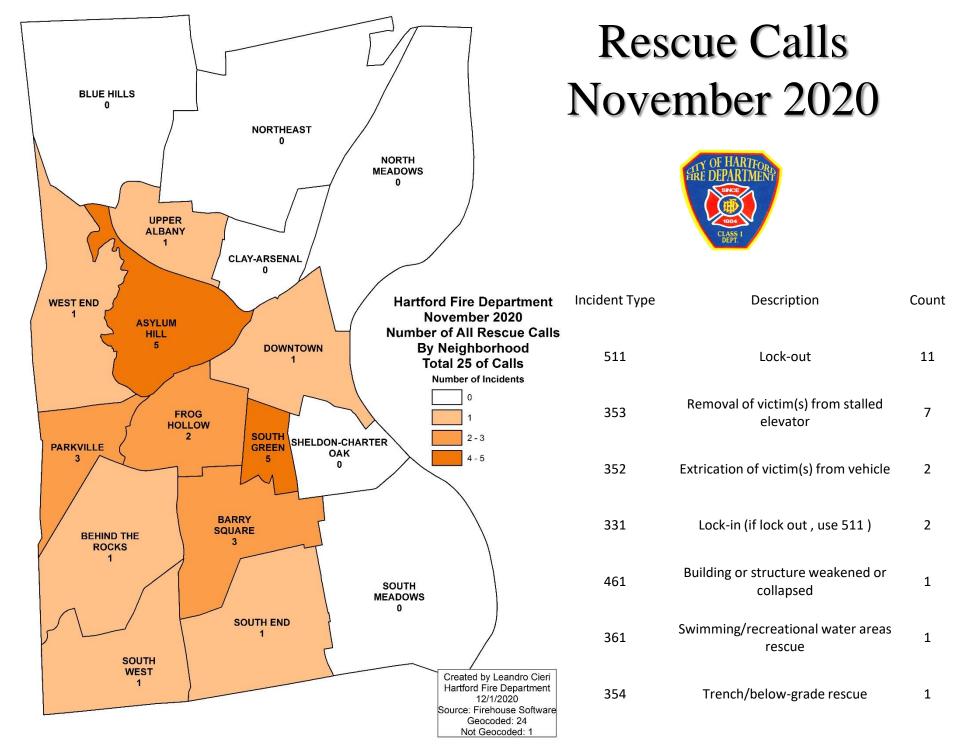

| A             | ttenda            | ince                                  |               | R                   | ecommendations                                                                               |                                                              | Impact              |  |  |
| Total Wo<br>Hour<br>Total Ho<br>Duty                                               | rs:<br>urs on | 623 5             | Total Hours (<br>Hours<br>Accounted F | 11 15%        | 🗸 Why               | ellent work, FACT division.<br>is time accounted for a hal 11%?                              | <ul> <li>IS&amp;IT execution of responsibilities.</li> </ul> | relevant duties and |  |  |

## **EMERGENCY RESPONSE DATA**









## Narcan Administered November 2020







## All Fires November 2020



| pe | Description                            | Count |
|----|----------------------------------------|-------|
|    | Passenger vehicle fire                 | 12    |
|    | Building fire                          | 9     |
|    | Brush or brush-and-grass mixture fire  | 6     |
|    | Outside rubbish, trash or waste fire   | 5     |
|    | Natural vegetation fire, Other         | 3     |
|    | Cooking fire, confined to container    | 3     |
|    | Trash or rubbish fire, contained       | 2     |
|    | Fire, Other                            | 2     |
|    | Road freight or transport vehicle fire | 1     |
|    | Mobile property (vehicle) fire, Other  | 1     |
|    | Outside rubbish fire, Other            | 1