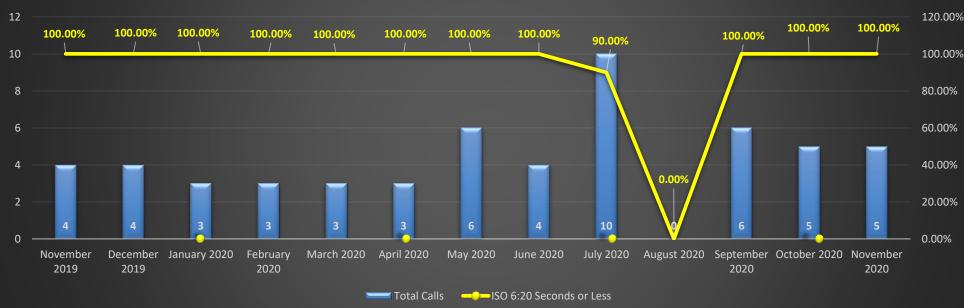

| Fire Response Scorecard                                         | Operational Performance Measur<br>of 4 firefighters or 1 Engine accord    | FITY OF HARIFORD                           |         |  |  |  |
|-----------------------------------------------------------------|---------------------------------------------------------------------------|--------------------------------------------|---------|--|--|--|
| Tour A                                                          | Data Source: Firehouse Software                                           | Current Period:<br>11/01/2020 - 11/30/2020 | CLASS 1 |  |  |  |
| HFD Strategic Priorities:<br>Provide Quality Emergency Services | Performance Target: Arrival of 1 Engine in 6:20 minutes (ISO) 90% of time |                                            |         |  |  |  |

#### First Engine Response Tour A

| Analysis                                                                                                                                         | Recommendations                                                                                 | Impact                         |
|--------------------------------------------------------------------------------------------------------------------------------------------------|-------------------------------------------------------------------------------------------------|--------------------------------|
| <ul> <li>Outstanding job, Tour A.<br/>Phenomenal job with<br/>consistently obtaining goal.</li> <li>12 months of 100%<br/>compliance!</li> </ul> | Reiterate the importance of safely responding to calls for service in the allotted time period. | ➤Effective emergency response. |