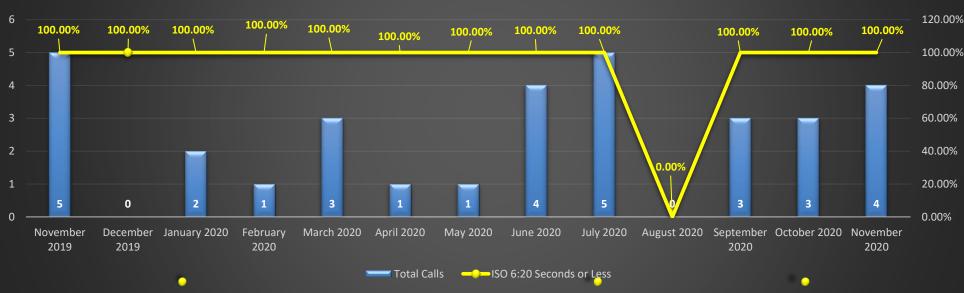

| Fire Response Scorecard                                         | Operational Performance Measur<br>of 4 firefighters or 1 Engine accord    | ERY OF HARIFORD                            |         |  |  |
|-----------------------------------------------------------------|---------------------------------------------------------------------------|--------------------------------------------|---------|--|--|
| Tour B                                                          | Data Source: Firehouse Software                                           | Current Period:<br>11/01/2020 - 11/30/2020 | CLASS 1 |  |  |
| HFD Strategic Priorities:<br>Provide Quality Emergency Services | Performance Target: Arrival of 1 Engine in 6:20 minutes (ISO) 90% of time |                                            |         |  |  |
|                                                                 | Eirst Engine Besnonse                                                     |                                            |         |  |  |

#### First Engine Response Tour B

| Analysis                                                                                | Recommendations       | Impact                         |
|-----------------------------------------------------------------------------------------|-----------------------|--------------------------------|
| Outstanding job, Tour B.<br>Compliance is exceptional. 12<br>months of 100% compliance! | ≻Maintain efficiency. | ≻Effective emergency response. |