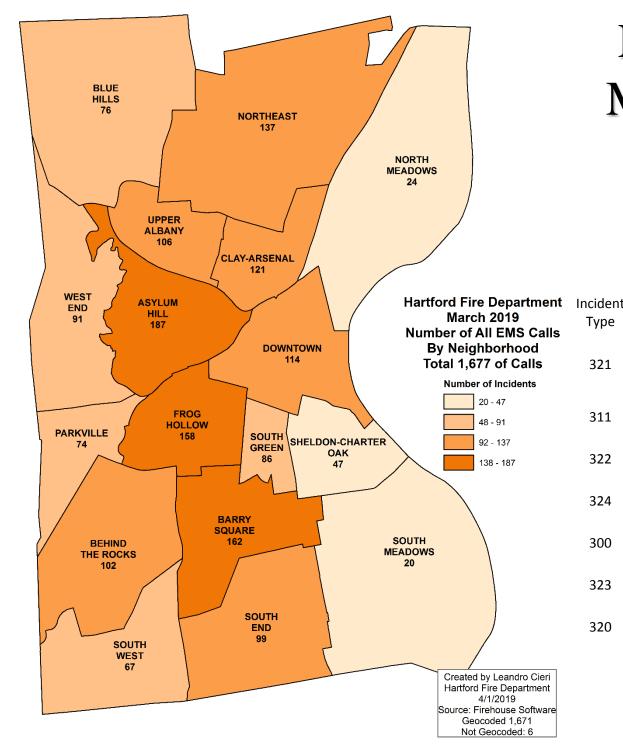

# 2019 FireStat Updates

- Suppression Only
  - The ISO standard will be used to gauge the efficiency of fire suppression personnel to structure fires. A total time of six minutes and twenty seconds is allotted from time the alarm is received at Dispatch to the time the first Engine/Pumper company arrives.
  - The NFPA 1710 for EMS will be used to gauge the efficiency of fire suppression personnel responding to EMS related incidents. 60 seconds is allotted for turnout time and 240 seconds are allotted for travel time.
  - EMS runs are calculated using incident types 300 through 329.

#### **EMS Response City Wide**

| Analysis                                                                                                    | Recommendations                                                              | Impact                                                                                                                          |
|-------------------------------------------------------------------------------------------------------------|------------------------------------------------------------------------------|---------------------------------------------------------------------------------------------------------------------------------|
| Good improvement of performance for<br>EMS city wide. We need to continue to<br>strive for our goal of 90%. | ≻Continue to emphasize the importance of responding to EMS per our standard. | Sustainment of efficient EMS delivery<br>which allows us as a department to have<br>a positive impact on patient survivability. |