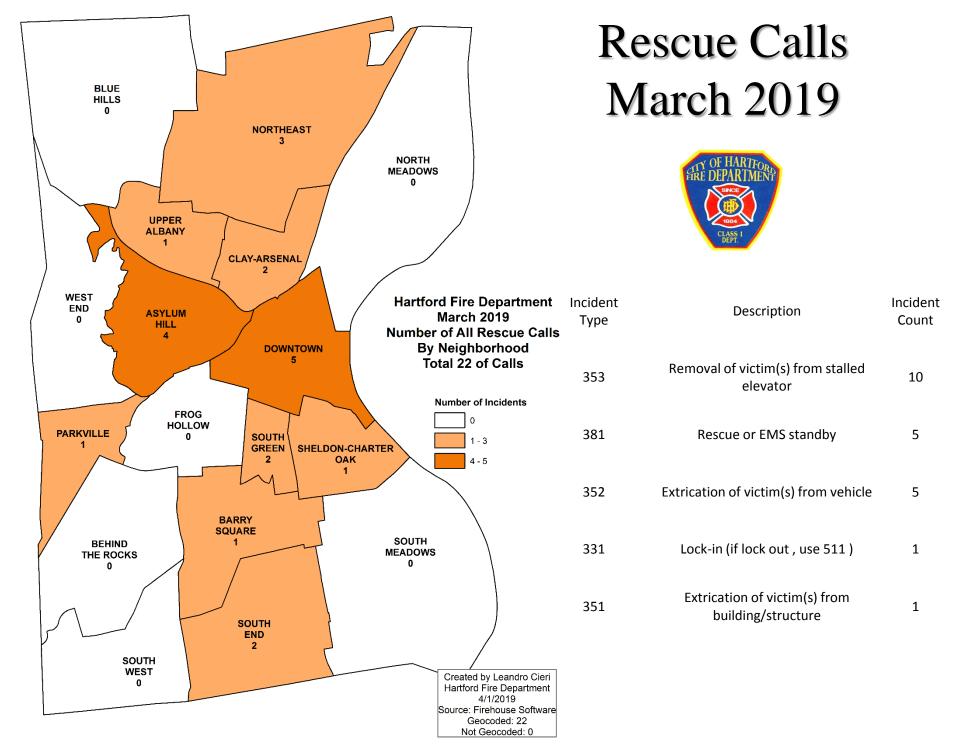

# 2019 FireStat Updates

- Suppression Only
  - The ISO standard will be used to gauge the efficiency of fire suppression personnel to structure fires. A total time of six minutes and twenty seconds is allotted from time the alarm is received at Dispatch to the time the first Engine/Pumper company arrives.
  - The NFPA 1710 for EMS will be used to gauge the efficiency of fire suppression personnel responding to EMS related incidents. 60 seconds is allotted for turnout time and 240 seconds are allotted for travel time.
  - EMS runs are calculated using incident types 300 through 329.