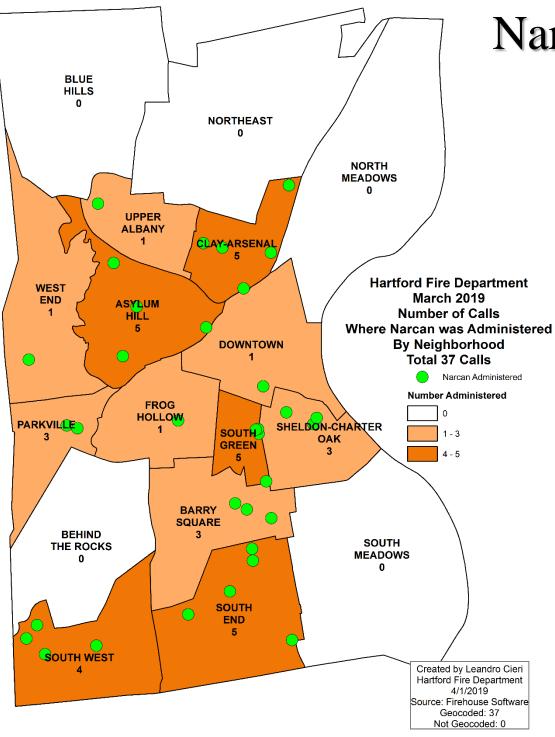

|

# **EMERGENCY RESPONSE DATA**





## **EMS** Calls March 2019



321

| nt | Description                                      | Incident<br>Count |
|----|--------------------------------------------------|-------------------|
|    | EMS call, excluding vehicle accident with injury | 1065              |
|    | Medical assist, assist EMS crew                  | 416               |
|    | Motor vehicle accident with injuries             | 91                |
|    | Motor Vehicle Accident with no<br>injuries       | 64                |
|    | Rescue, EMS incident, other                      | 35                |
|    | Motor vehicle/pedestrian accident<br>(MV Ped)    | 5                 |
|    | Emergency medical service, other                 | 1                 |





# Narcan Administered March 2019





# Hazardous Materials March 2019



| Description                                       | Incident<br>Count |
|---------------------------------------------------|-------------------|
| Gas leak (natural gas or LPG)                     | 8                 |
| Hazardous condition, Other                        | 4                 |
| Gasoline or other flammable liquid spill          | 3                 |
| Carbon monoxide incident                          | 1                 |
| Accident, potential accident, Other               | 1                 |
| Combustible/flammable gas/liquid condition, other | 1                 |
| Refrigeration leak                                | 1                 |



# **All Fires** March 2019



Type

| Description