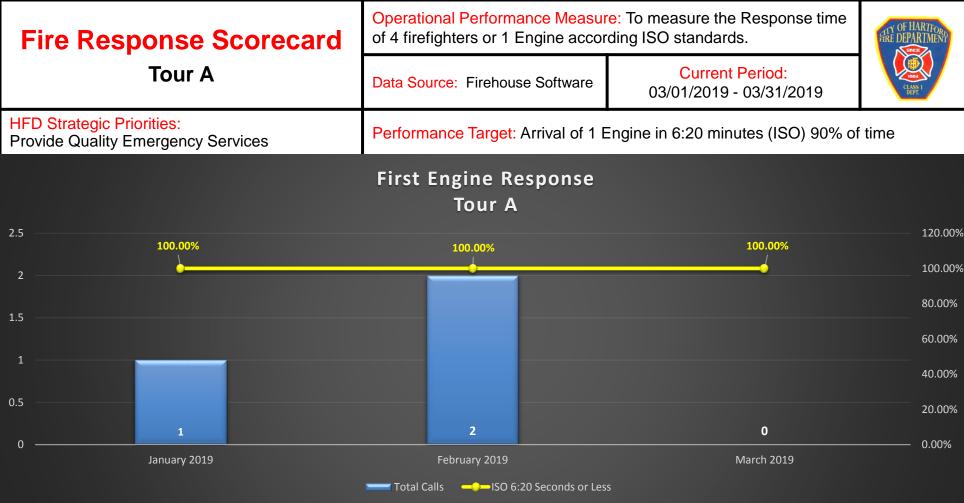

| EMS Response Score                                              | e Scorecard                                     |                                     | Operational Performance Measure to EMS incidents City-wide. |                                  |                                                   | ure: To measure the Response |                            |                                                                                                    |
|-----------------------------------------------------------------|-------------------------------------------------|-------------------------------------|-------------------------------------------------------------|----------------------------------|---------------------------------------------------|------------------------------|----------------------------|----------------------------------------------------------------------------------------------------|
| Tour A                                                          |                                                 |                                     | a <mark>Source:</mark><br>use Software                      | 9                                | Current F<br>03/01/2019 - (                       |                              |                            | CLASSI<br>DEFT.                                                                                    |
| HFD Strategic Priorities:<br>Provide Quality Emergency Services |                                                 | Performance<br>National Sta         | -                                                           |                                  | minutes or less f<br>%.                           | or First Re                  | sponder o                  | alls -                                                                                             |
| 500 <b>83.82%</b>                                               | Firs                                            | st EMS Re<br>Tour A                 | -                                                           |                                  | 466                                               |                              |                            | 85.00%                                                                                             |
| 200 452                                                         | 438 427<br>80.82%<br>79.<br>84<br>84<br>354 339 | 456<br>80.26%<br>88<br>90<br>366    | 423<br>79.91%<br>85<br>338                                  | 353<br>81.97%<br>64<br>289       | 379<br>80.47%<br>79.18%<br>74<br>305<br>369       | 356<br>77.53%<br>276         | 410<br>80.00%<br>82<br>328 | 85.00%<br>84.00%<br>83.00%<br>82.00%<br>80.00%<br>79.00%<br>78.00%<br>76.00%<br>75.00%<br>- 74.00% |
| March 2018 April 2018 May 2018 June 2018                        |                                                 | 2018 September<br>2018<br>5 Greater |                                                             | November<br>2018<br>Percentage 5 | December January 20<br>2018<br>5 min or less      | 19 February<br>2019          | March 2019                 |                                                                                                    |
| Analysis                                                        | Re                                              | ecommend                            | ations                                                      |                                  |                                                   | Impact                       |                            |                                                                                                    |
| ➢Good improvement of EMS response<br>performance for Tour A.    | Continue to<br>EMS respons                      | •                                   |                                                             |                                  | Sustainment<br>which allows us<br>a positive impa | s as a depa                  | artment to                 | have                                                                                               |