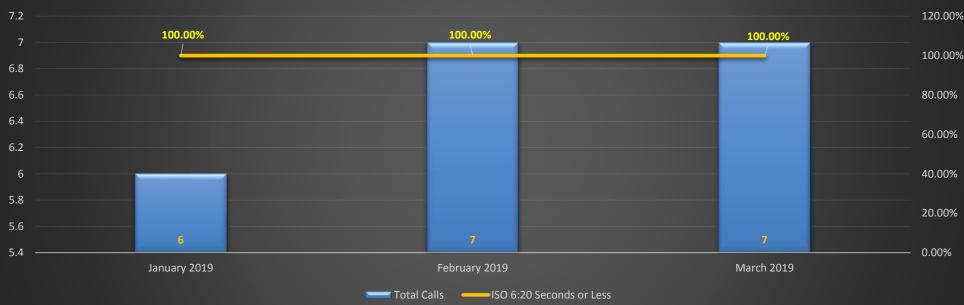

February 2019 March 2019

0.00%

0

January 2019

| Analysis                                                          | Recommendations       | Impact                         |
|-------------------------------------------------------------------|-----------------------|--------------------------------|
| No structure fire responses for<br>Tour B for the month of March. | ≻Maintain efficiency. | ≻Effective emergency response. |