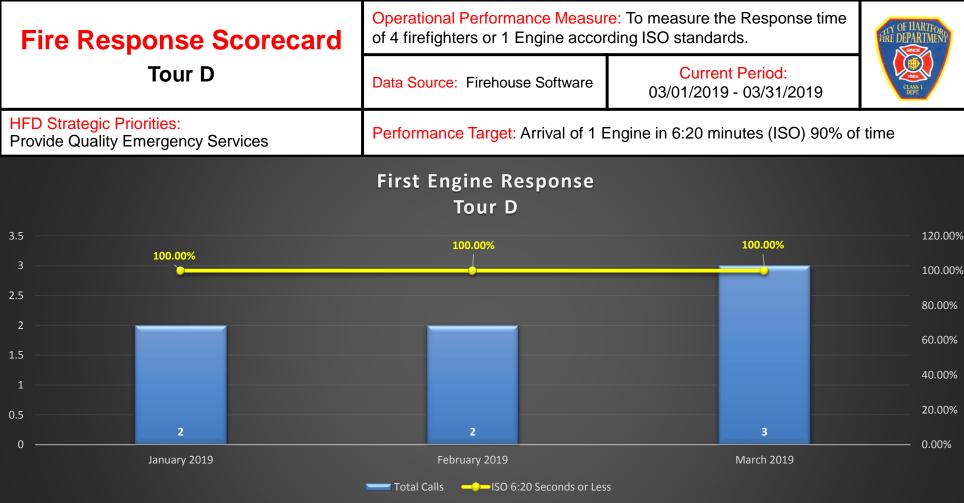

| Analysis                    | Recommendations               | Impact                              |
|-----------------------------|-------------------------------|-------------------------------------|
| Outstanding work by Tour D. | Conduct performance analysis. | Life safety incident stabilization. |
|                             |                               |                                     |
|                             |                               |                                     |
|                             |                               |                                     |
|                             |                               |                                     |
|                             |                               |                                     |
|                             |                               |                                     |