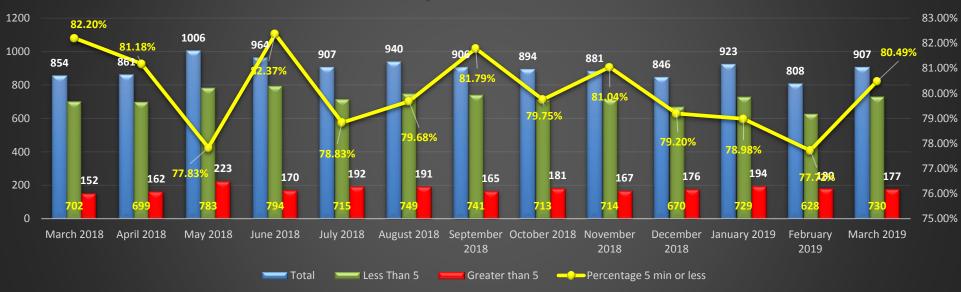

| EMS Response Scorecard<br>City-Wide                             | Operational Performance Meas<br>to EMS incidents City-wide.                                                  | FRY OF HARIFORD                            |                |  |
|-----------------------------------------------------------------|--------------------------------------------------------------------------------------------------------------|--------------------------------------------|----------------|--|
|                                                                 | Data Source:<br>Firehouse Software                                                                           | Current Period:<br>03/01/2019 - 03/31/2019 | CLISS1<br>DEFI |  |
| HFD Strategic Priorities:<br>Provide Quality Emergency Services | Performance Target: Arrival of 5 minutes or less for First Responder calls National Standard 1710 is at 90%. |                                            |                |  |

#### **EMS Response City Wide**

| Analysis                                                                                                    | Recommendations                                                              | Impact                                                                                                                          |
|-------------------------------------------------------------------------------------------------------------|------------------------------------------------------------------------------|---------------------------------------------------------------------------------------------------------------------------------|
| Good improvement of performance for<br>EMS city wide. We need to continue to<br>strive for our goal of 90%. | ≻Continue to emphasize the importance of responding to EMS per our standard. | Sustainment of efficient EMS delivery<br>which allows us as a department to have<br>a positive impact on patient survivability. |