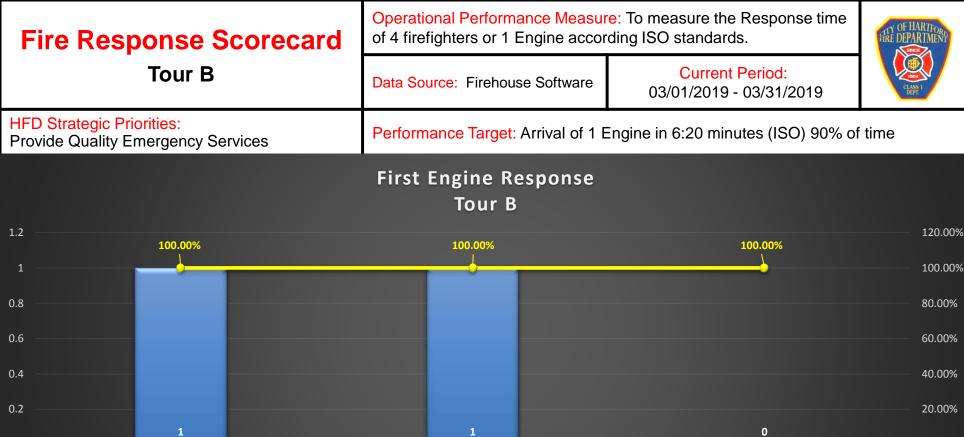

February 2019 March 2019

0.00%

0

January 2019

| Analysis                                                          | Recommendations       | Impact                         |
|-------------------------------------------------------------------|-----------------------|--------------------------------|
| No structure fire responses for<br>Tour B for the month of March. | ≻Maintain efficiency. | ≻Effective emergency response. |