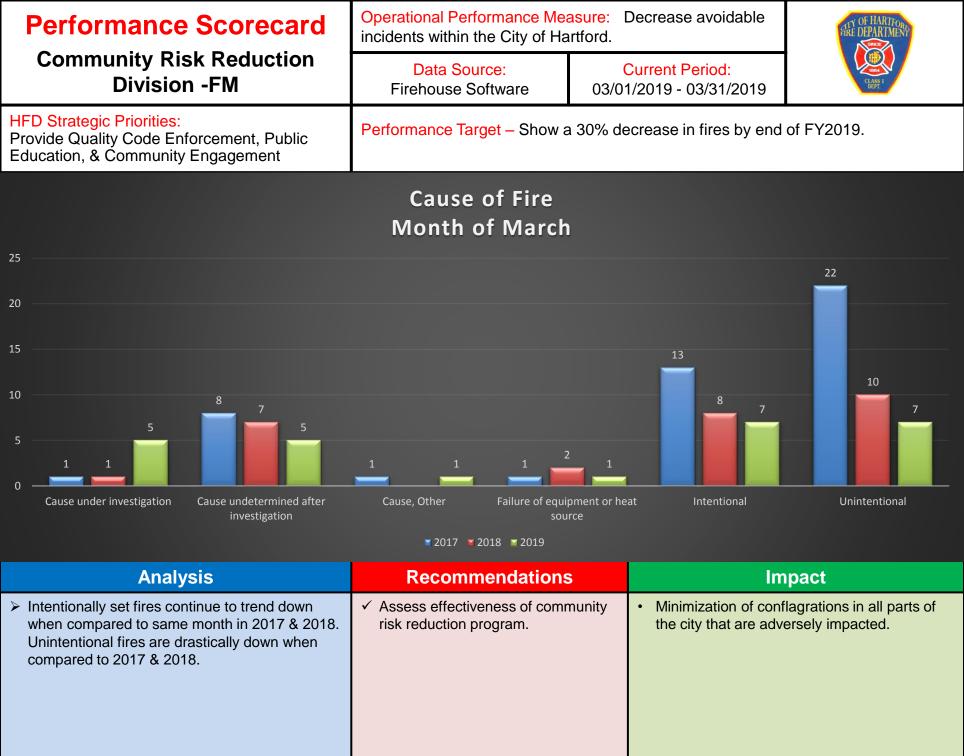

## COMMUNITY RISK REDUCTION – FIRE MARSHAL OFFICE

| Performance Scorecard<br>Community Risk Reduction<br>Division -FM |                                               |                           |           |                                                                               | ance Measure: Efficie<br>code enforcement ar<br>e avoidable incidents. |                                                                     | OF HARTFORM<br>DEPARTMENT<br>CLESS 1 |
|-------------------------------------------------------------------|-----------------------------------------------|---------------------------|-----------|-------------------------------------------------------------------------------|------------------------------------------------------------------------|---------------------------------------------------------------------|--------------------------------------|
| HFD Strategic Priorities:<br>Provide Quality Code enforcement     |                                               |                           |           |                                                                               | <ul> <li>Risk in the commun<br/>blic education program</li> </ul>      | ity are minimized throun, respectively.                             | ugh a proactive code                 |
| Data Sour                                                         | ce: HFD I                                     | Firehouse Sc              | oftware   | Fire Marshal Office                                                           |                                                                        |                                                                     |                                      |
| Current Pe                                                        | eriod: 03/                                    | /01/2019 - 03             | 3/31/2019 | 900                                                                           |                                                                        |                                                                     |                                      |
| HIS                                                               | STORICA                                       | AL ANALYS                 | SIS       |                                                                               | 782.25                                                                 |                                                                     |                                      |
| Demosting                                                         |                                               | Violations                |           | 700                                                                           |                                                                        | 604.69                                                              |                                      |
| Reporting<br>Period                                               | Violations<br>Found                           | Violations<br>Cleared     |           | 600<br>500 <u>442</u>                                                         |                                                                        | 004.09                                                              |                                      |
| 01/19                                                             | 560                                           | 369                       |           | 400                                                                           | 371                                                                    |                                                                     | 404                                  |
| 02/19                                                             | 210                                           | 142                       |           | 300 ——                                                                        |                                                                        |                                                                     |                                      |
| 03/19                                                             | 418                                           | 565                       |           |                                                                               |                                                                        |                                                                     | 58                                   |
|                                                                   |                                               |                           |           | Activity                                                                      |                                                                        | Inspections                                                         | Training                             |
|                                                                   |                                               |                           |           |                                                                               | <b>≚</b> Coι                                                           | unt 📕 Hours                                                         |                                      |
|                                                                   | Atter                                         | ndance                    |           | Recomme                                                                       | endations                                                              | Im                                                                  | npact                                |
|                                                                   | Total Hours<br>Working: 1790.94 Off Duty: 795 |                           | r: 795    | ✓ Why is the percentage of time accounted for only 80%?                       |                                                                        | <ul> <li>Reduction of risks in<br/>pertains to our exter</li> </ul> | -                                    |
| Total Hours<br>Duty                                               | s on 2213.                                    | 25 Percentag<br>Account F | - IXAU    | <ul> <li>✓ Excellent job on the<br/>inspections conduct<br/>March.</li> </ul> |                                                                        |                                                                     |                                      |
|                                                                   |                                               |                           |           |                                                                               |                                                                        |                                                                     |                                      |