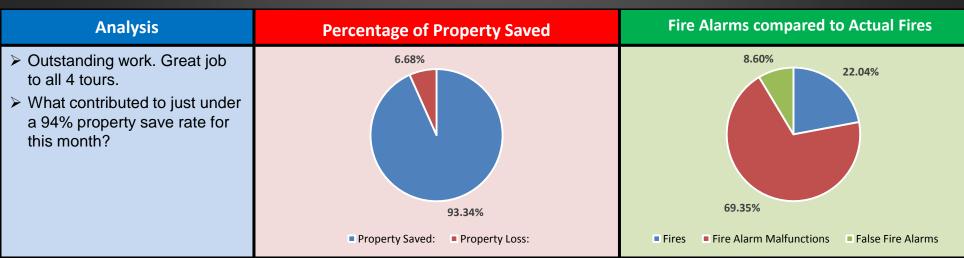

| Analysis                    | Recommendations               | Impact                              |
|-----------------------------|-------------------------------|-------------------------------------|
| Outstanding work by Tour D. | Conduct performance analysis. | Life safety incident stabilization. |
|                             |                               |                                     |
|                             |                               |                                     |
|                             |                               |                                     |
|                             |                               |                                     |
|                             |                               |                                     |
|                             |                               |                                     |