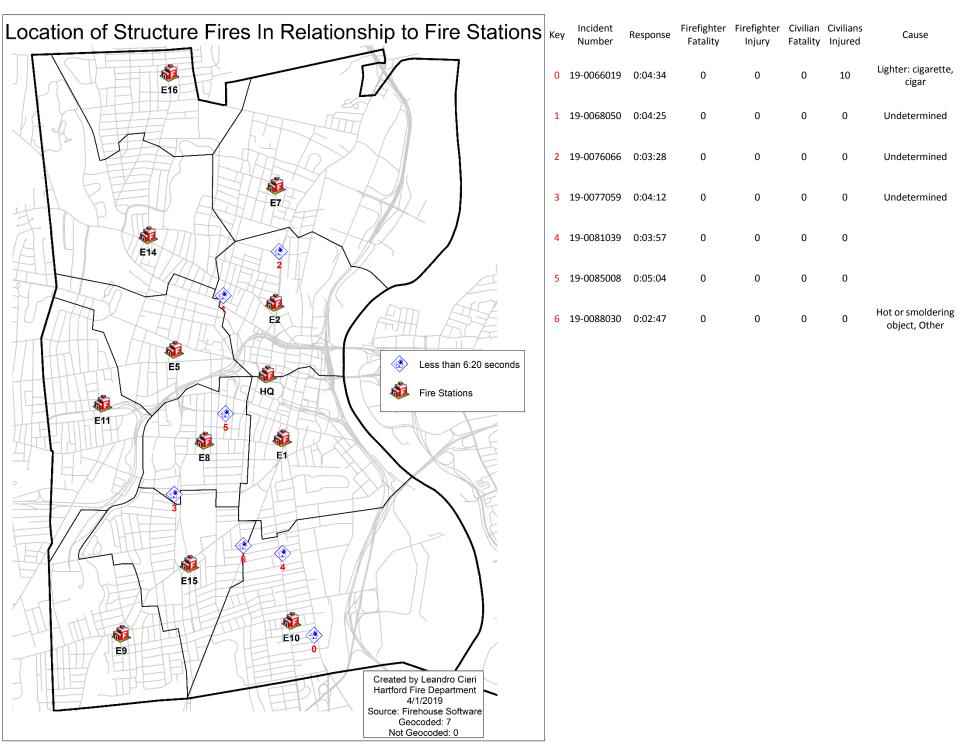

|
| Sprinkler activation, no fire - unintentional         | 6                 |
| False alarm or false call, Other                      | 5                 |
| System malfunction, Other                             | 2                 |
| Detector activation, no fire - unintentional          | 2                 |
| Local alarm system, malicious false alarm             | 2                 |
| Smoke detector activation due to<br>malfunction       | 2                 |
| Carbon monoxide detector activation, no CO            | 1                 |
| Municipal alarm system, malicious false<br>alarm      | 1                 |
| Central station, malicious false alarm                | 1                 |
| Sprinkler activation due to malfunction               | 1                 |



# **QUESTIONS/COMMENTS**