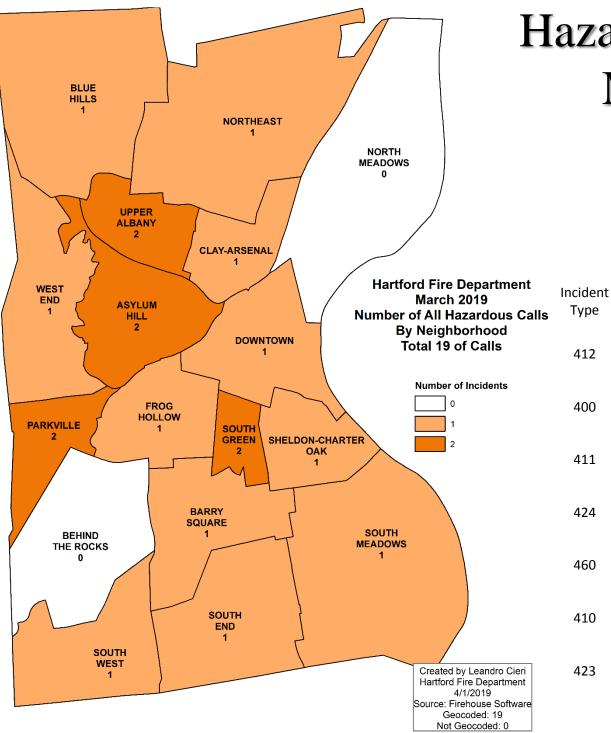

RESPONSE DATA**





## **EMS** Calls March 2019



321

| nt | Description                                      | Incident<br>Count |
|----|--------------------------------------------------|-------------------|
|    | EMS call, excluding vehicle accident with injury | 1065              |
|    | Medical assist, assist EMS crew                  | 416               |
|    | Motor vehicle accident with injuries             | 91                |
|    | Motor Vehicle Accident with no<br>injuries       | 64                |
|    | Rescue, EMS incident, other                      | 35                |
|    | Motor vehicle/pedestrian accident<br>(MV Ped)    | 5                 |
|    | Emergency medical service, other                 | 1                 |





# Narcan Administered March 2019





# Hazardous Materials March 2019



| Description                                       | Incident<br>Count |
|---------------------------------------------------|-------------------|
| Gas leak (natural gas or LPG)                     | 8                 |
| Hazardous condition, Other                        | 4                 |
| Gasoline or other flammable liquid spill          | 3                 |
| Carbon monoxide incident                          | 1                 |
| Accident, potential accident, Other               | 1                 |
| Combustible/flammable gas/liquid condition, other | 1                 |
| Refrigeration leak                                | 1                 |



# **All Fires** March 2019



Type

| Description                                        | In