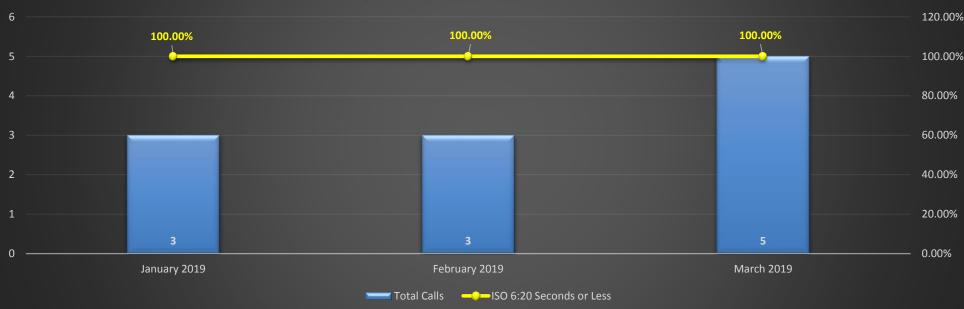

February 2019 March 2019

0.00%

0

January 2019

| Analysis                                                          | Recommendations       | Impact                         |
|-------------------------------------------------------------------|-----------------------|--------------------------------|
| No structure fire responses for<br>Tour B for the month of March. | ≻Maintain efficiency. | ≻Effective emergency response. |