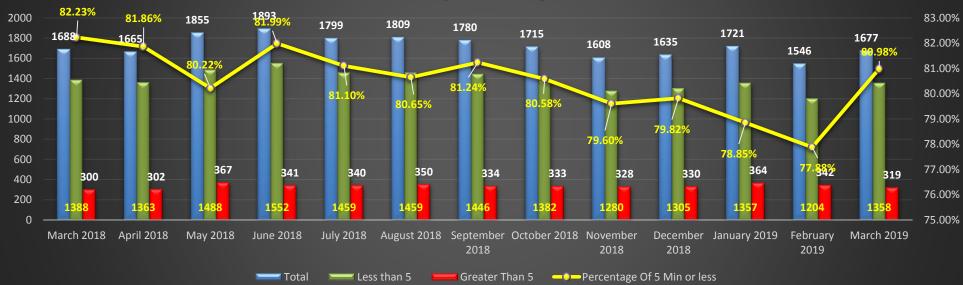

| EMS Response Scorecard                                          | Operational Performance Meas<br>to EMS incidents City-wide.         | Site DEPARTMENT                                                                                             |                                |
|-----------------------------------------------------------------|---------------------------------------------------------------------|-------------------------------------------------------------------------------------------------------------|--------------------------------|
| District 1                                                      | Data Source:<br>Firehouse Software                                  | Current Period:<br>03/01/2019 - 03/31/2019                                                                  | CLASS I<br>DEFI                |
| HFD Strategic Priorities:<br>Provide Quality Emergency Services | Performance Target: Arrival of 5<br>National Standard 1710 is at 90 | 5 minutes or less for First Respor<br>0%.                                                                   | nder calls -                   |
| First EMS F                                                     | Response in District 1 Ar                                           | ea                                                                                                          |                                |
| 1000 928 892 868                                                |                                                                     |                                                                                                             | 84.00%                         |
| 800 833 803 0140 83.41%                                         | 80% 821 727                                                         | 789 798 770                                                                                                 | <b>81.56%</b> 83.00%<br>82.00% |
| 700 82.35% 62.09%                                               | 80.66%                                                              |                                                                                                             | 81.00%                         |
|                                                                 | 81.49%                                                              |                                                                                                             | 80.00%                         |
| 400                                                             |                                                                     | 80,48%                                                                                                      | 79.00%                         |
| 300                                                             | 158 169 <u>152</u> 161                                              | 78.70%<br>154 170 162                                                                                       | 78.00%                         |
|                                                                 |                                                                     |                                                                                                             | <b>142</b> 77.00%              |
| 0                                                               | 710 705 669 566                                                     |                                                                                                             | 75.00%                         |
| March 2018 April 2018 May 2018 June 2018 July 2018 Augu         | ust 2018 September October 2018 November<br>2018 2018 2018          | December January 2019 February Marc<br>2018 2019                                                            | ch 2019                        |
| Total Less Than                                                 | n 5 — Greater Than 5 — Percentage                                   | of 5 Min or less                                                                                            |                                |
| Analysis                                                        | Recommendations                                                     | Impact                                                                                                      |                                |
|                                                                 | to re-emphasize importance of<br>nses to members of suppression.    | ➤Sustainment of efficient EMS<br>which allows us as a department<br>a positive impact on patient succession | ent to have                    |