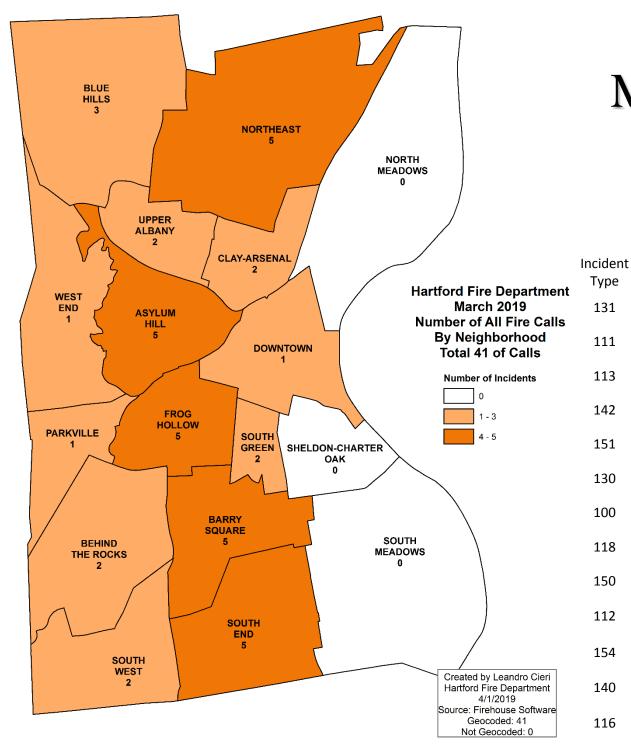

# 2019 FireStat Updates

- Suppression Only
  - The ISO standard will be used to gauge the efficiency of fire suppression personnel to structure fires. A total time of six minutes and twenty seconds is allotted from time the alarm is received at Dispatch to the time the first Engine/Pumper company arrives.
  - The NFPA 1710 for EMS will be used to gauge the efficiency of fire suppression personnel responding to EMS related incidents. 60 seconds is allotted for turnout time and 240 seconds are allotted for travel time.
  - EMS runs are calculated using incident types 300 through 329.