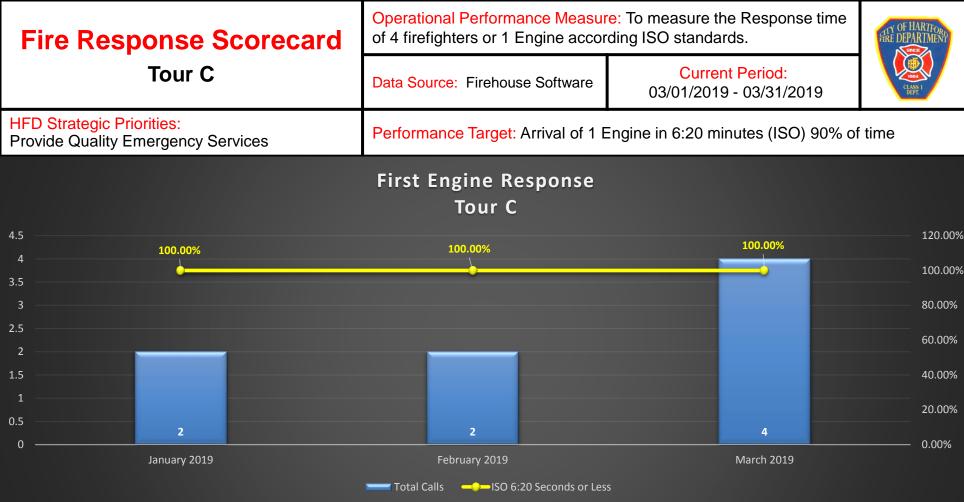

| Analysis                                                  | Recommendations                                    | Impact                             |
|-----------------------------------------------------------|----------------------------------------------------|------------------------------------|
| Outstanding job by Tour C for<br>structure fire response. | Reiterate the continued expectation of compliance. | ➤Efficiency of emergency response. |