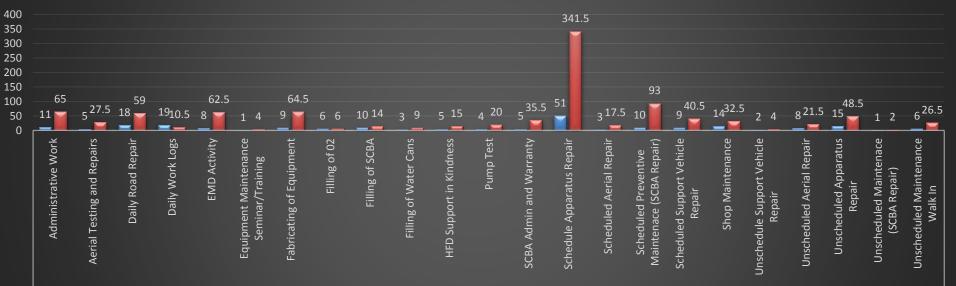

### **EQUIPMENT MAINTENANCE DIVISION**

| Performance Scorecard<br>Equipment Maintenance<br>Division                                                |                                                          |         |                |                             |                                              |                                                                                       | Operational Performance Measure: Internal / External<br>Stakeholder Engagement – Increase public /personnel<br>awareness about the City of Hartford Fire Department. |                                                        |                                       |             |               |                                   |          |                 |      |                       |         |
|-----------------------------------------------------------------------------------------------------------|----------------------------------------------------------|---------|----------------|-----------------------------|----------------------------------------------|---------------------------------------------------------------------------------------|----------------------------------------------------------------------------------------------------------------------------------------------------------------------|--------------------------------------------------------|---------------------------------------|-------------|---------------|-----------------------------------|----------|-----------------|------|-----------------------|---------|
| HFD Strategic Priorities:<br>Provide Quality & Timely Equipment<br>Maintenance to All Apparatus/Equipment |                                                          |         |                |                             |                                              |                                                                                       |                                                                                                                                                                      | nance Tar<br>upport Sei                                | -                                     | espond      | d in a ti     | mely m                            | anner wl | nen seq         | uest | ered by               |         |
| Data Sou                                                                                                  | u <mark>rce</mark> : HF                                  | D Fireh | ouse           | Software                    |                                              |                                                                                       |                                                                                                                                                                      |                                                        | Equi                                  | pme         | nt M          | ainte                             | nance    | Divis           | ion  | )                     |         |
| Current F                                                                                                 | Period: 0                                                | 7/01/20 | 19 – (         | 07/31/201                   | 9                                            | 5,000.                                                                                | .00                                                                                                                                                                  | \$4,503.5                                              | 8                                     |             |               |                                   |          |                 |      |                       |         |
|                                                                                                           | HISTO                                                    | RICAL   | ANA            | ALYSIS                      |                                              | 4,500.<br>4,000.                                                                      |                                                                                                                                                                      |                                                        |                                       |             |               |                                   |          |                 |      |                       |         |
| Reporting<br>Period                                                                                       | Hose Testi                                               | ing I   | erial<br>sting | Ground<br>Ladder<br>Testing | Fit Test                                     | 3,500.<br>3,000.<br>2,500.<br>2,000.                                                  | .00<br>.00                                                                                                                                                           | 2,094.70                                               | \$3,334<br>1,551.00                   | 1.67        | 1,6           | \$3,157.1<br>697.4 <mark>0</mark> | 5        |                 |      |                       |         |
| 03/19                                                                                                     | 0                                                        |         | 0              | 0                           | 398                                          | 1,500.<br>1,000.                                                                      |                                                                                                                                                                      |                                                        |                                       | \$:<br>555. | 1,195.00<br>8 |                                   | 1,383.00 | 956.00          |      |                       |         |
| 04/19                                                                                                     | 0                                                        |         | 0              | 10                          | 0                                            | 500.<br>0.                                                                            | .00<br>.00                                                                                                                                                           |                                                        |                                       |             |               |                                   |          |                 |      | 0.00                  | 408     |
| 05/19                                                                                                     | 0                                                        |         | 0              | 2                           | 2                                            |                                                                                       |                                                                                                                                                                      | Station 10<br>Dies                                     | Station 1 <sup>,</sup><br>el Usage in |             | nnings 4      | 0 Jennings<br>Gasoline            | Engine   | Ladde<br>Out of |      | Rescue<br>ce in hours | Support |
| 06/19                                                                                                     | 0                                                        |         | 0              | 0                           | 0                                            |                                                                                       |                                                                                                                                                                      |                                                        | U                                     |             |               | Usage in<br>Gallons               |          |                 |      |                       |         |
| 07/19                                                                                                     | 0                                                        |         | 4              | 0                           | 0                                            |                                                                                       |                                                                                                                                                                      |                                                        |                                       |             | <b>X</b> (    | Quantity                          | Cost     |                 |      |                       |         |
|                                                                                                           | Att                                                      | tenda   | anc            | e                           |                                              | F                                                                                     | Re                                                                                                                                                                   | comm                                                   | enda                                  | ntior       | IS            |                                   |          | Im              | pac  | ct                    |         |
| Total Wo<br>Hour                                                                                          | -                                                        | 1143.5  | Total          | Hours Off:                  | 200                                          | $\succ$                                                                               | Οι                                                                                                                                                                   | utstand                                                | ing w                                 | ork         |               | • S                               | afe re   | pair a          | nd   | maint                 | enance  |
| Total Ho                                                                                                  | Total Hours on<br>Duty:1192Hours<br>Accounted For:95.93% |         |                |                             | What contributed to<br>the roughly 1 400 out |                                                                                       |                                                                                                                                                                      | of fire department tools,<br>equipment, and apparatus. |                                       |             |               |                                   |          |                 |      |                       |         |
|                                                                                                           |                                                          |         |                |                             |                                              | the roughly 1,400 out<br>of service hours for the<br>Pumpers in the month<br>of July? |                                                                                                                                                                      |                                                        | equipment, and apparatus.             |             |               |                                   |          |                 |      |                       |         |

#### **Equipment Maintenance**

Count Hours

#### **Equipment Maintenance**

Equipment Maintenance