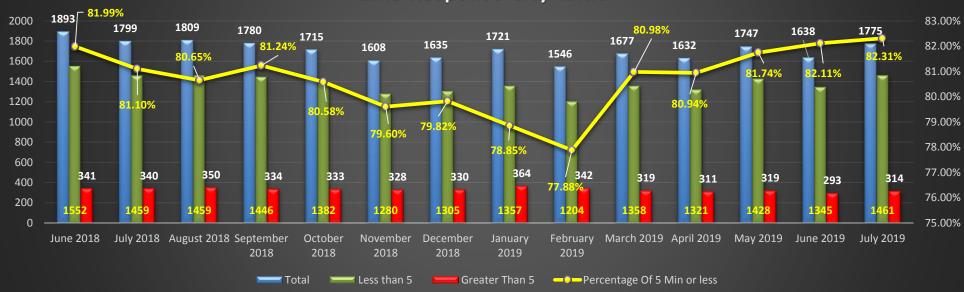

| EMS Response Scorecard<br>City-Wide                             | Operational Performance Measure: To measure the Response to EMS incidents City-wide.                     |                                            |                 |  |  |
|-----------------------------------------------------------------|----------------------------------------------------------------------------------------------------------|--------------------------------------------|-----------------|--|--|
|                                                                 | Data Source:<br>Firehouse Software                                                                       | Current Period:<br>07/01/2019 - 07/31/2019 | CLASS 1<br>DEFT |  |  |
| HFD Strategic Priorities:<br>Provide Quality Emergency Services | Performance Target: Arrival of 5 minutes or less for First Response<br>National Standard 1710 is at 90%. |                                            |                 |  |  |

#### **EMS Response City Wide**

| Analysis                                                     | Recommendations                                                              | Impact                                                                                                                          |
|--------------------------------------------------------------|------------------------------------------------------------------------------|---------------------------------------------------------------------------------------------------------------------------------|
| ➢Performance continues to improve for<br>EMS response times. | ➢Continue to emphasize the importance of responding to EMS per our standard. | Sustainment of efficient EMS delivery<br>which allows us as a department to have<br>a positive impact on patient survivability. |