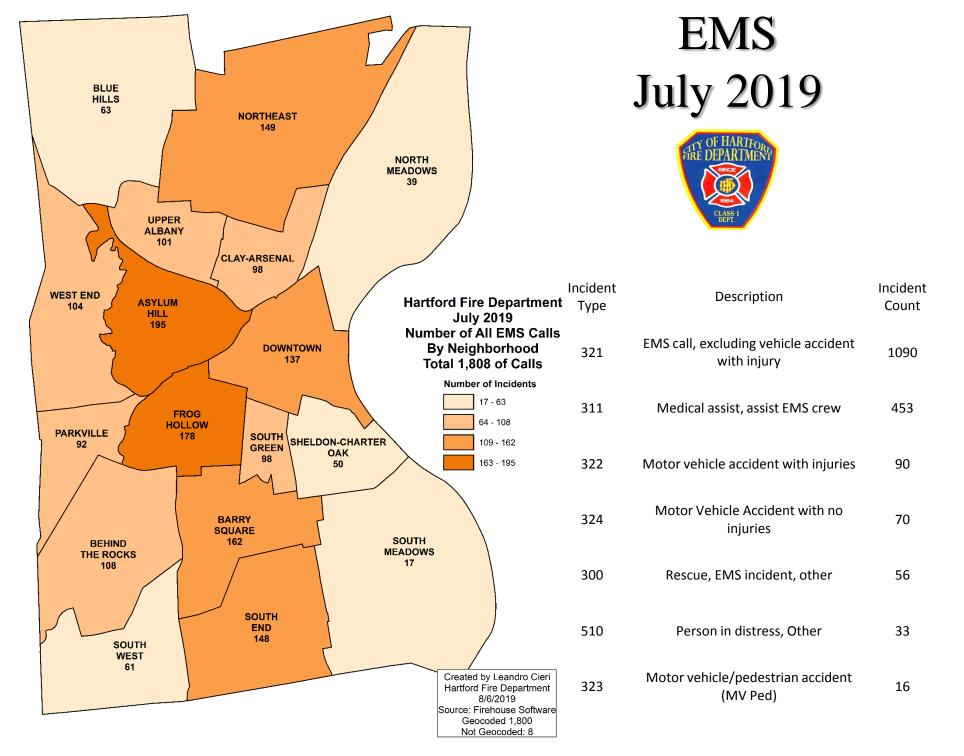

T execution of relevant duties and responsibilities.</li> </ul>                                        |  |  |  |  |
| Total Hours on<br>Duty:685.75Hours<br>Accounted For:92.16% |                     |                   |                    | or: 92.16%    |                                                                                                                                                                         |  |  |  |  |
|                                                            |                     |                   |                    |               |                                                                                                                                                                         |  |  |  |  |

## **EMERGENCY RESPONSE DATA**







## **Rescue Calls** July 2019



| Description                                   | Incident<br>Count |
|-----------------------------------------------|-------------------|
| Removal of victim(s) from stalled<br>elevator | 10                |
| Lock-out                                      | 9                 |
| Extrication of victim(s) from vehicle         | 3                 |
| Extrication, rescue, Other                    | 3                 |
| Rescue or EMS standby                         | 1                 |
| Swift water rescue                            | 1                 |
| Building or structure weakened or collapsed   | 1                 |
| High-angle rescue                             | 1                 |
| Lock-in (if lock out , use 511 )              | 1