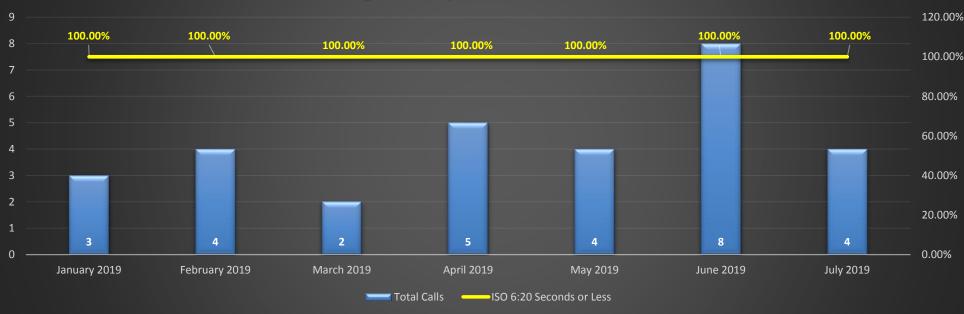

| Fire Response Scorecard                                         | Operational Performance Measur<br>of 4 firefighters or 1 Engine accor    | FITY OF HARIFORM                           |         |  |  |
|-----------------------------------------------------------------|--------------------------------------------------------------------------|--------------------------------------------|---------|--|--|
| City-Wide                                                       | Data Source: Firehouse Software                                          | Current Period:<br>07/01/2019 - 07/31/2019 | CLASS 1 |  |  |
| HFD Strategic Priorities:<br>Provide Quality Emergency Services | Performance Target: Arrival of 1 Engine in 6:20 minutes (ISO) 90% of tir |                                            |         |  |  |

| Analysis                | Recommendations                                                                                 | Impact                         |
|-------------------------|-------------------------------------------------------------------------------------------------|--------------------------------|
| Excellent work, Tour A. | Reiterate the importance of safely responding to calls for service in the allotted time period. | ➤Effective emergency response. |