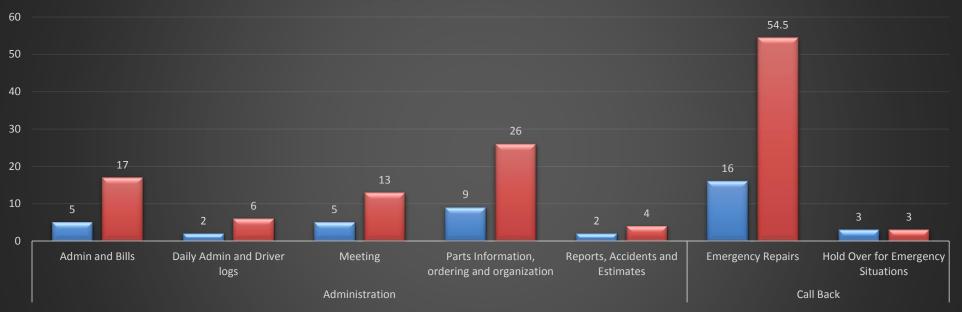

### **EQUIPMENT MAINTENANCE DIVISION**

| Performance Scorecard<br>Equipment Maintenance<br>Division                                                |                                                          |         |                |                             |                                              |                                                                                       | Operational Performance Measure: Internal / External<br>Stakeholder Engagement – Increase public /personnel<br>awareness about the City of Hartford Fire Department. |                                                        |                                       |             |               |                                   |          |                 |      |                       |         |
|-----------------------------------------------------------------------------------------------------------|----------------------------------------------------------|---------|----------------|-----------------------------|----------------------------------------------|---------------------------------------------------------------------------------------|----------------------------------------------------------------------------------------------------------------------------------------------------------------------|--------------------------------------------------------|---------------------------------------|-------------|---------------|-----------------------------------|----------|-----------------|------|-----------------------|---------|
| HFD Strategic Priorities:<br>Provide Quality & Timely Equipment<br>Maintenance to All Apparatus/Equipment |                                                          |         |                |                             |                                              |                                                                                       |                                                                                                                                                                      | nance Tar<br>upport Sei                                | -                                     | espond      | d in a ti     | mely m                            | anner wl | nen seq         | uest | ered by               |         |
| Data Sou                                                                                                  | u <mark>rce</mark> : HF                                  | D Fireh | ouse           | Software                    |                                              |                                                                                       |                                                                                                                                                                      |                                                        | Equi                                  | pme         | nt M          | ainte                             | nance    | Divis           | ion  | )                     |         |
| Current F                                                                                                 | Period: 0                                                | 7/01/20 | 19 – (         | 07/31/201                   | 9                                            | 5,000.                                                                                | .00                                                                                                                                                                  | \$4,503.5                                              | 8                                     |             |               |                                   |          |                 |      |                       |         |
|                                                                                                           | HISTO                                                    | RICAL   | ANA            | ALYSIS                      |                                              | 4,500.<br>4,000.                                                                      |                                                                                                                                                                      |                                                        |                                       |             |               |                                   |          |                 |      |                       |         |
| Reporting<br>Period                                                                                       | Hose Testi                                               | ing I   | erial<br>sting | Ground<br>Ladder<br>Testing | Fit Test                                     | 3,500.<br>3,000.<br>2,500.<br>2,000.                                                  | .00<br>.00                                                                                                                                                           | 2,094.70                                               | \$3,334<br>1,551.00                   | 1.67        | 1,6           | \$3,157.1<br>697.4 <mark>0</mark> | 5        |                 |      |                       |         |
| 03/19                                                                                                     | 0                                                        |         | 0              | 0                           | 398                                          | 1,500.<br>1,000.                                                                      |                                                                                                                                                                      |                                                        |                                       | \$:<br>555. | 1,195.00<br>8 |                                   | 1,383.00 | 956.00          |      |                       |         |
| 04/19                                                                                                     | 0                                                        |         | 0              | 10                          | 0                                            | 500.<br>0.                                                                            | .00<br>.00                                                                                                                                                           |                                                        |                                       |             |               |                                   |          |                 |      | 0.00                  | 408     |
| 05/19                                                                                                     | 0                                                        |         | 0              | 2                           | 2                                            |                                                                                       |                                                                                                                                                                      | Station 10<br>Dies                                     | Station 1 <sup>,</sup><br>el Usage in |             | nnings 4      | 0 Jennings<br>Gasoline            | Engine   | Ladde<br>Out of |      | Rescue<br>ce in hours | Support |
| 06/19                                                                                                     | 0                                                        |         | 0              | 0                           | 0                                            |                                                                                       |                                                                                                                                                                      |                                                        | U                                     |             |               | Usage in<br>Gallons               |          |                 |      |                       |         |
| 07/19                                                                                                     | 0                                                        |         | 4              | 0                           | 0                                            |                                                                                       |                                                                                                                                                                      |                                                        |                                       |             | <b>X</b> (    | Quantity                          | Cost     |                 |      |                       |         |
|                                                                                                           | Att                                                      | tenda   | anc            | e                           |                                              | F                                                                                     | Re                                                                                                                                                                   | comm                                                   | enda                                  | ntior       | IS            |                                   |          | Im              | pac  | ct                    |         |
| Total Wo<br>Hour                                                                                          | -                                                        | 1143.5  | Total          | Hours Off:                  | 200                                          | $\succ$                                                                               | Οι                                                                                                                                                                   | utstand                                                | ing w                                 | ork         |               | • S                               | afe re   | pair a          | nd   | maint                 | enance  |
| Total Ho                                                                                                  | Total Hours on<br>Duty:1192Hours<br>Accounted For:95.93% |         |                |                             | What contributed to<br>the roughly 1 400 out |                                                                                       |                                                                                                                                                                      | of fire department tools,<br>equipment, and apparatus. |                                       |             |               |                                   |          |                 |      |                       |         |
|                                                                                                           |                                                          |         |                |                             |                                              | the roughly 1,400 out<br>of service hours for the<br>Pumpers in the month<br>of July? |                                                                                                                                                                      |                                                        | equipment, and apparatus.             |             |               |                                   |          |                 |      |                       |         |

#### **Equipment Maintenance**

Count Hours

#### **Equipment Maintenance**

Equipment Maintenance