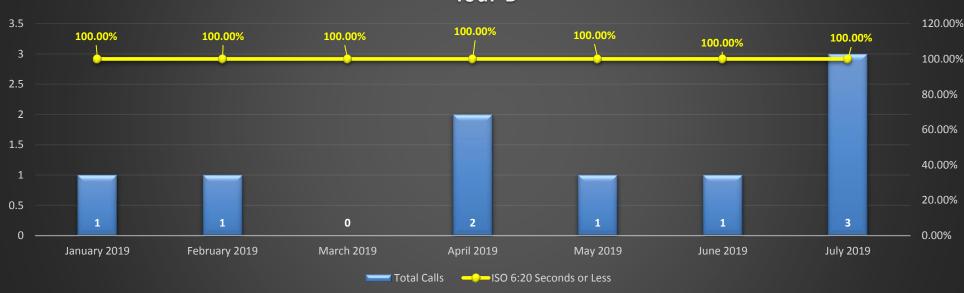

#### First Engine Response Tour B

| Analysis               | Recommendations       | Impact                         |
|------------------------|-----------------------|--------------------------------|
| Excellent job, Tour B. | ≻Maintain efficiency. | ≻Effective emergency response. |