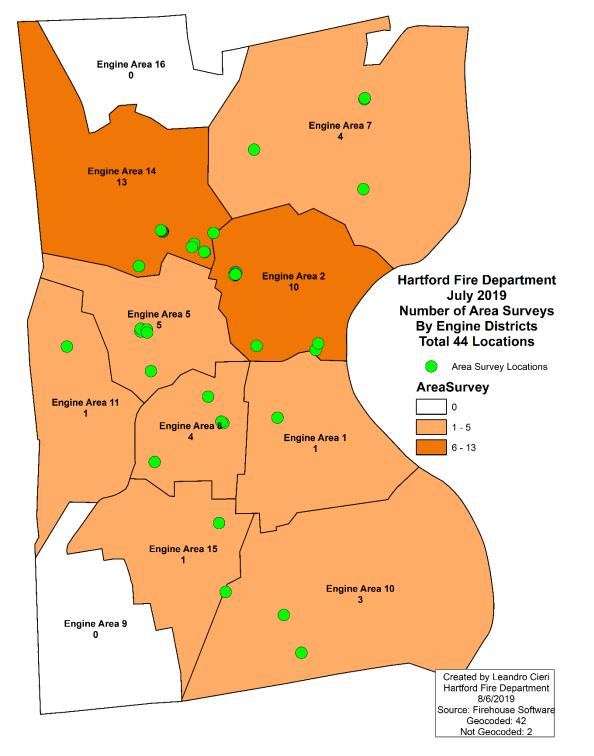

Natural vegetation fire, Other                  | 4                 |
| 154              | Dumpster or other outside trash receptacle fire | 3                 |
| 100              | Fire, Other                                     | 2                 |
| 113              | Cooking fire, confined to container             | 2                 |
| 160              | Special outside fire, Other                     | 1                 |
| 112              | Fires in structure other than in a building     | 1                 |
| 118              | Trash or rubbish fire, contained                | 1                 |
| 143              | Grass fire                                      | 1                 |
| 132              | Road freight or transport vehicle fire          | 1                 |



## Area Survey July 2019





## Service Calls July 2019



Type

| Description                                         | Incident<br>Count |
|-----------------------------------------------------|-------------------|
| Service Call, other                                 | 99                |
| Police matter                                       | 86                |
| Smoke or odor removal                               | 28                |
| Water problem, Other                                | 26                |
| Public service                                      | 19                |
| Power line down                                     | 15                |
| Public service assistance, Other                    | 11                |
| Electrical wiring/equipment problem,<br>Other