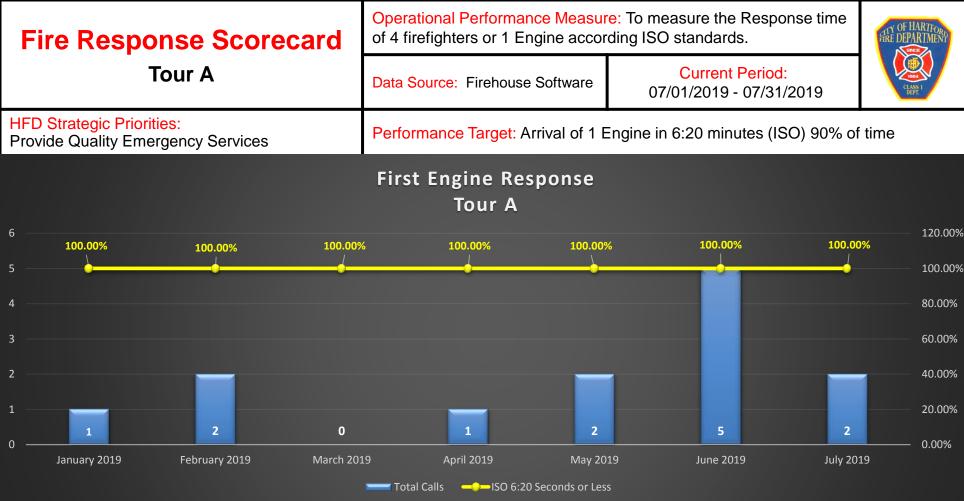

| Fire Response Scorecard                                         | Operational Performance Measur<br>of 4 firefighters or 1 Engine accor    | FITY OF HARIFORM                           |         |  |  |
|-----------------------------------------------------------------|--------------------------------------------------------------------------|--------------------------------------------|---------|--|--|
| City-Wide                                                       | Data Source: Firehouse Software                                          | Current Period:<br>07/01/2019 - 07/31/2019 | CLASS 1 |  |  |
| HFD Strategic Priorities:<br>Provide Quality Emergency Services | Performance Target: Arrival of 1 Engine in 6:20 minutes (ISO) 90% of tir |                                            |         |  |  |

| Analysis                | Recommendations                                                                                 | Impact                         |
|-------------------------|-------------------------------------------------------------------------------------------------|--------------------------------|
| Excellent work, Tour A. | Reiterate the importance of safely responding to calls for service in the allotted time period. | ➤Effective emergency response. |