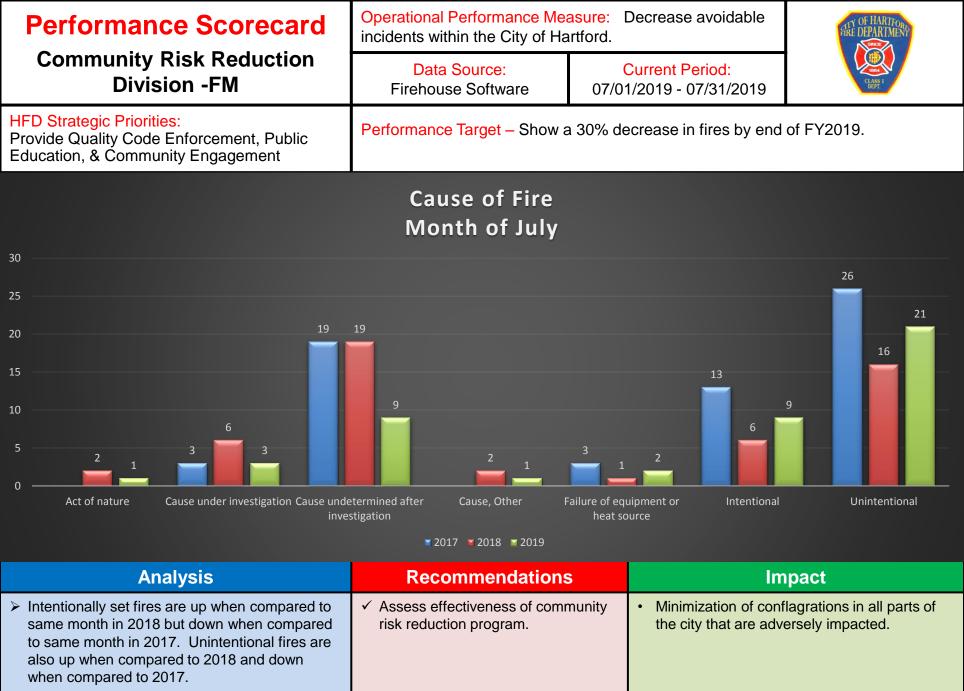

## COMMUNITY RISK REDUCTION – SPECIAL SERVICES UNIT

|                        | rmance<br>nunity Ri<br>Divisior                    | sk Redu                 |         | Operational Performance Measure: Decrease a incidents within the City of Hartford. | avoidable                                                                            |  |  |
|------------------------|----------------------------------------------------|-------------------------|---------|------------------------------------------------------------------------------------|--------------------------------------------------------------------------------------|--|--|
|                        | <mark>egic Prioritie</mark><br>ublic Educat<br>ent |                         | nmunity | Performance Target – Reduction in Residential S 2019.                              | Structure Fires by 20% by 1 <sup>st</sup> Quarter                                    |  |  |
| Data Sour              | ce: HFD Fir                                        | rehouse So              | oftware | Special Sei                                                                        | rvices                                                                               |  |  |
| Current Pe             | e <mark>riod:</mark> 07/01/                        | /2019 - 07/3            | 31/2019 | 4,297 Water                                                                        |                                                                                      |  |  |
| HIS                    | STORICAL                                           |                         | SIS     | 400                                                                                |                                                                                      |  |  |
| Reporting<br>Period    | 05/19                                              | 06/19                   | 07/19   | 350                                                                                | 339                                                                                  |  |  |
| Total<br>Activities    | 343                                                | 320                     | 283     | 300<br>250                                                                         |                                                                                      |  |  |
| Total<br>Adults        | 4,850                                              | 4,104                   | 4,494   | 200 1<br>150 106.77                                                                | 53.5 159                                                                             |  |  |
| Total<br>Children      | 3,640                                              | 2,713                   | 901     | 100<br>56<br>50<br>18                                                              |                                                                                      |  |  |
| Smoke<br>Detector      | 7                                                  | 4                       | 5       | 0 Activities Emergency Public Educatio<br>Preparedness                             | on Group Special Services Training                                                   |  |  |
| Car Seats              | 4                                                  | 3                       | 3       | Count The                                                                          | ours                                                                                 |  |  |
|                        | Attend                                             | ance                    |         | Recommendations                                                                    | Impact                                                                               |  |  |
| Total Hour<br>Working: | 663 27                                             | Off Duty                | : 80    | life sa                                                                            | munity is receiving adequate public fire & afety education. Partnership with FMO has |  |  |
| Total Hours<br>Duty:   | on 658.5                                           | Percentag<br>Account Fo |         |                                                                                    | enhanced.                                                                            |  |  |
|                        |                                                    |                         |         |                                                                                    |                                                                                      |  |  |