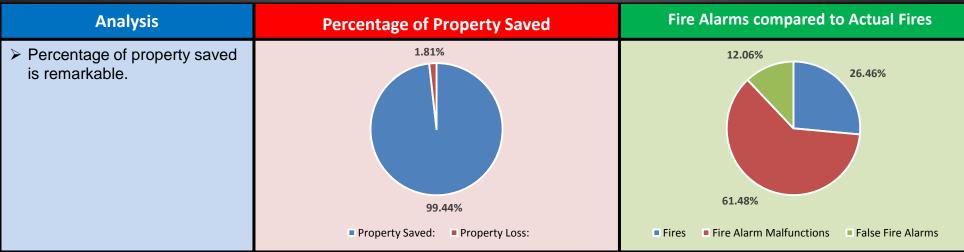

## **All Fires** July 2019

| Incident<br>Type | Description                                     | Incident<br>Count |
|------------------|-------------------------------------------------|-------------------|
| 151              | Outside rubbish, trash or waste fire            | 16                |
| 111              | Building fire                                   | 10                |
| 131              | Passenger vehicle fire                          | 9                 |
| 142              | Brush or brush-and-grass mixture fire           | 7                 |
| 150              | Outside rubbish fire, Other                     | 6                 |
| 130              | Mobile property (vehicle) fire, Other           | 4                 |
| 140              | Natural vegetation fire, Other                  | 4                 |
| 154              | Dumpster or other outside trash receptacle fire | 3                 |
| 100              | Fire, Other                                     | 2                 |
| 113              | Cooking fire, confined to container             | 2                 |
| 160              | Special outside fire, Other                     | 1                 |
| 112              | Fires in structure other than in a building     | 1                 |
| 118              | Trash or rubbish fire, contained                | 1                 |
| 143              | Grass fire                                      | 1                 |
| 132              | Road freight or transport vehicle fire          | 1                 |

## **Fire Alarms** July 2019

| Гуре | Description                                           | Incident<br>Count |  |  |
|------|-------------------------------------------------------|-------------------|--|--|
|      | Alarm system activation, no fire -<br>unintentional   | 41                |  |  |
|      | Smoke detector activation, no fire -<br>unintentional | 39                |  |  |
|      | Unintentional transmission of alarm, Other            | 22                |  |  |
|      | Malicious, mischievous false call, Other              | 20                |  |  |
|      | Alarm system sounded due to malfunction               | 20                |  |  |
|      | System malfunction, Other                             | 18                |  |  |
|      | Smoke detector activation due to<br>malfunction       | 8                 |  |  |
|      | Local alarm system, malicious false alarm             | 4                 |  |  |
|      | Sprinkler activation due to malfunction               | 3                 |  |  |
|      | Detector activation, no fire - unintentional          | 3                 |  |  |
|      | Central station, malicious false alarm                | 3                 |  |  |
|      | False alarm or false call, Other                      | 3                 |  |  |
|      | CO detector activation due to malfunction             | 2                 |  |  |
|      | Heat detector activation due to<br>malfunction        | 1                 |  |  |
|      | Sprinkler activation, no fire - unintentional         | 1                 |  |  |
|      | Direct tie to FD, malicious false alarm               | 1                 |  |  |