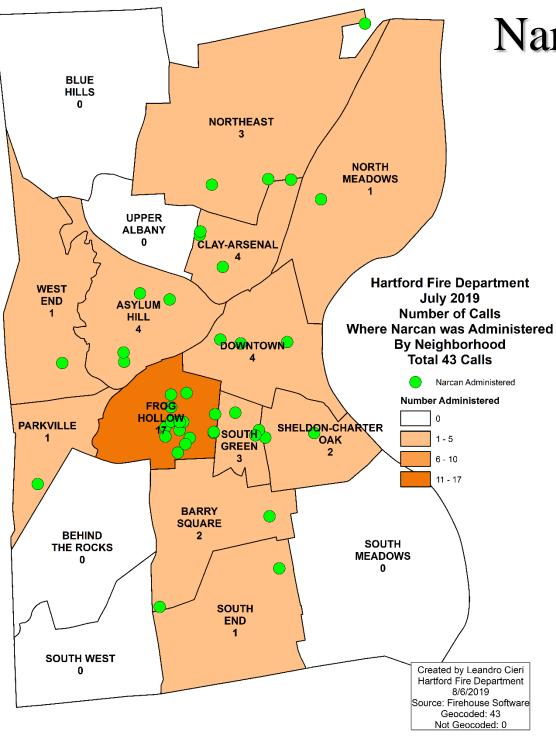

| Incident<br>Count |
|-----------------------------------------------|-------------------|
| Removal of victim(s) from stalled<br>elevator | 10                |
| Lock-out                                      | 9                 |
| Extrication of victim(s) from vehicle         | 3                 |
| Extrication, rescue, Other                    | 3                 |
| Rescue or EMS standby                         | 1                 |
| Swift water rescue                            | 1                 |
| Building or structure weakened or collapsed   | 1                 |
| High-angle rescue                             | 1                 |
| Lock-in (if lock out , use 511 )              | 1                 |
| Trench/below-grade rescue                     | 1                 |

354



## Narcan Administered July 2019





## Hazardous Materials July 2019



Incident

Type

| Description                                       | Incident<br>Count |  |  |
|---------------------------------------------------|-------------------|--|--|
| Gas leak (natural gas or LPG)                     | 6                 |  |  |
| Gasoline or other flammable liquid spill          | 5                 |  |  |
| Hazardous condition, Other                        | 4                 |  |  |
| Vehicle accident, general cleanup                 | 2                 |  |  |
| Combustible/flammable gas/liquid condition, other | 2                 |  |  |
| Accident, potential accident, Other               | 1                 |  |  |
| Carbon monoxide incident                          | 1