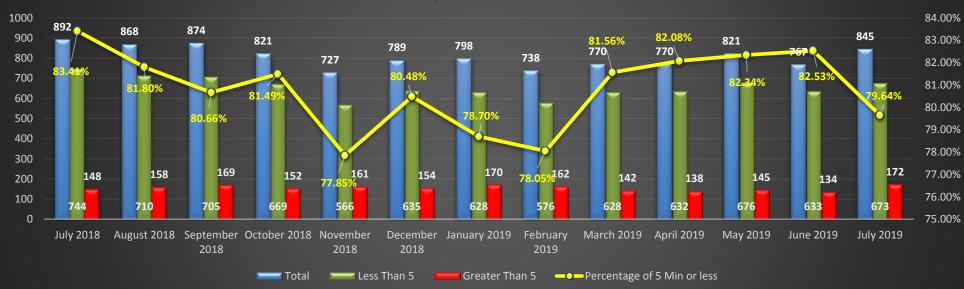

| EMS Response Scorecard<br>City-Wide                             | Operational Performance Measure: To measure the Response to EMS incidents City-wide.                     |                                            |                 |  |  |
|-----------------------------------------------------------------|----------------------------------------------------------------------------------------------------------|--------------------------------------------|-----------------|--|--|
|                                                                 | Data Source:<br>Firehouse Software                                                                       | Current Period:<br>07/01/2019 - 07/31/2019 | CLASS 1<br>DEFT |  |  |
| HFD Strategic Priorities:<br>Provide Quality Emergency Services | Performance Target: Arrival of 5 minutes or less for First Response<br>National Standard 1710 is at 90%. |                                            |                 |  |  |

#### **EMS Response City Wide**

| Analysis                                                     | Recommendations                                                              | Impact                                                                                                                          |
|--------------------------------------------------------------|------------------------------------------------------------------------------|---------------------------------------------------------------------------------------------------------------------------------|
| ➢Performance continues to improve for<br>EMS response times. | ➢Continue to emphasize the importance of responding to EMS per our standard. | Sustainment of efficient EMS delivery<br>which allows us as a department to have<br>a positive impact on patient survivability. |