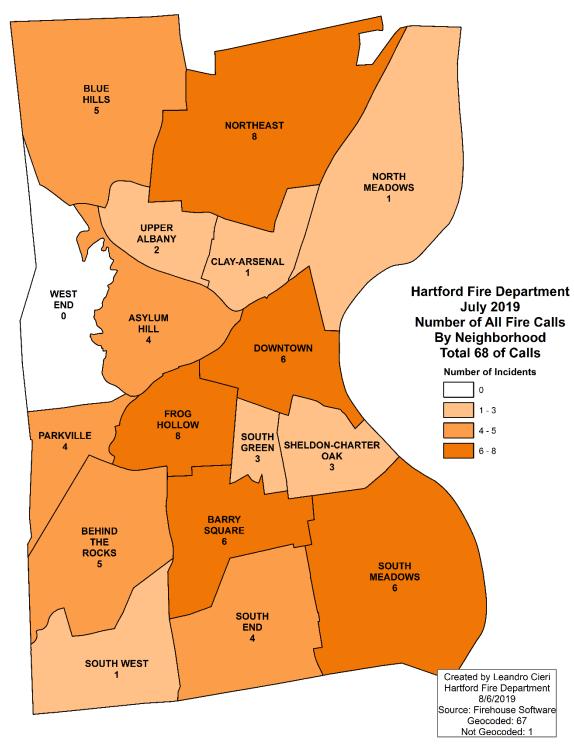

## **All Fires** July 2019

| Incident<br>Type | Description                                     | Incident<br>Count |
|------------------|-------------------------------------------------|-------------------|
| 151              | Outside rubbish, trash or waste fire            | 16                |
| 111              | Building fire                                   | 10                |
| 131              | Passenger vehicle fire                          | 9                 |
| 142              | Brush or brush-and-grass mixture fire           | 7                 |
| 150              | Outside rubbish fire, Other                     | 6                 |
| 130              | Mobile property (vehicle) fire, Other           | 4                 |
| 140              | Natural vegetation fire, Other                  | 4                 |
| 154              | Dumpster or other outside trash receptacle fire | 3                 |
| 100              | Fire, Other                                     | 2                 |
| 113              | Cooking fire, confined to container             | 2                 |
| 160              | Special outside fire, Other                     | 1                 |
| 112              | Fires in structure other than in a building     | 1                 |
| 118              | Trash or rubbish fire, contained                | 1                 |
| 143              | Grass fire                                      | 1                 |
| 132              | Road freight or transport vehicle fire          | 1                 |