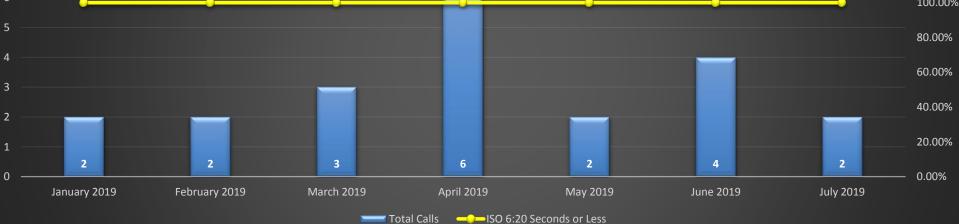

| Analysis                    | Recommendations               | Impact                               |
|-----------------------------|-------------------------------|--------------------------------------|
| Outstanding work by Tour D. | Conduct performance analysis. | ≻Life safety incident stabilization. |
|                             |                               |                                      |