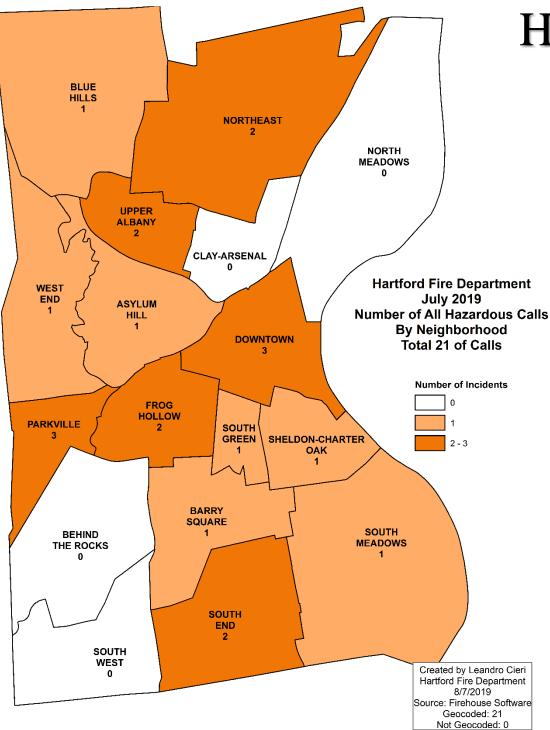

## Hazardous Materials July 2019

Incident

Type

| Description                                       | Incident<br>Count |  |  |
|---------------------------------------------------|-------------------|--|--|
| Gas leak (natural gas or LPG)                     | 6                 |  |  |
| Gasoline or other flammable liquid spill          | 5                 |  |  |
| Hazardous condition, Other                        | 4                 |  |  |
| Vehicle accident, general cleanup                 | 2                 |  |  |
| Combustible/flammable gas/liquid condition, other | 2                 |  |  |
| Accident, potential accident, Other               | 1                 |  |  |
| Carbon monoxide incident                          | 1                 |  |  |