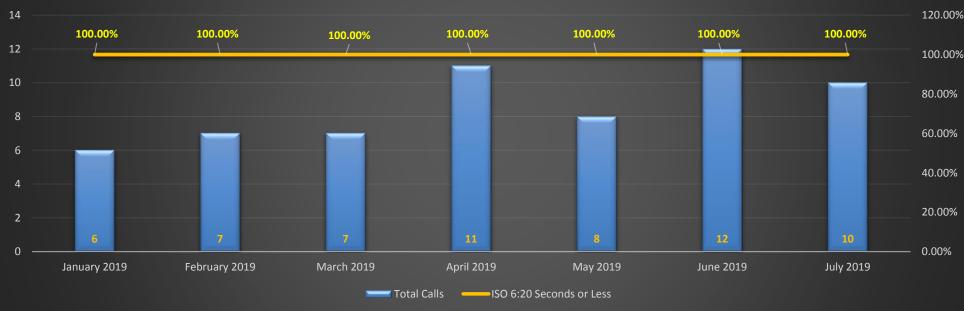

| Fire Response Scorecard                                         | Operational Performance Measur<br>of 4 firefighters or 1 Engine accor    | FITY OF HARIFORM                           |         |  |  |
|-----------------------------------------------------------------|--------------------------------------------------------------------------|--------------------------------------------|---------|--|--|
| City-Wide                                                       | Data Source: Firehouse Software                                          | Current Period:<br>07/01/2019 - 07/31/2019 | CLASS 1 |  |  |
| HFD Strategic Priorities:<br>Provide Quality Emergency Services | Performance Target: Arrival of 1 Engine in 6:20 minutes (ISO) 90% of tir |                                            |         |  |  |

| Fire Response Scorecard                                         | Operational Performance Measur<br>of 4 firefighters or 1 Engine accor     | HY OF HARIFORN                             |       |  |  |
|-----------------------------------------------------------------|---------------------------------------------------------------------------|--------------------------------------------|-------|--|--|
| District 1                                                      | Data Source: Firehouse Software                                           | Current Period:<br>07/01/2019 - 07/31/2019 | State |  |  |
| HFD Strategic Priorities:<br>Provide Quality Emergency Services | Performance Target: Arrival of 1 Engine in 6:20 minutes (ISO) 90% of time |                                            |       |  |  |

#### First Engine Response in District 1 Area

| Analysis        | Recommendations                                                   | Impact                     |
|-----------------|-------------------------------------------------------------------|----------------------------|
| Excellent work. | Continue to reiterate the importance of response time compliance. | ≻Life safety stabilization |