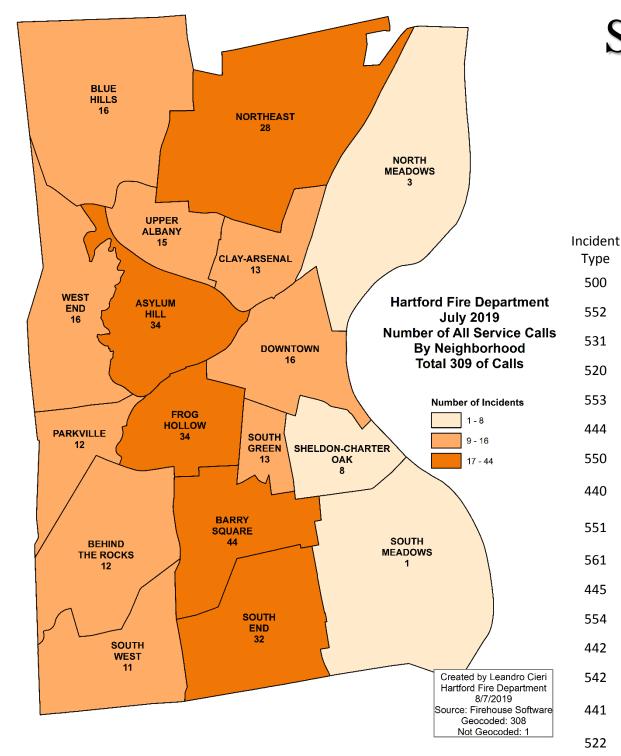

## Service Calls July 2019

Type

| Description                                         | Incident<br>Count |
|-----------------------------------------------------|-------------------|
| Service Call, other                                 | 99                |
| Police matter                                       | 86                |
| Smoke or odor removal                               | 28                |
| Water problem, Other                                | 26                |
| Public service                                      | 19                |
| Power line down                                     | 15                |
| Public service assistance, Other                    | 11                |
| Electrical wiring/equipment problem,<br>Other       | 8                 |
| Assist police or other governmental<br>agency       | 5                 |
| Unauthorized burning                                | 3                 |
| Arcing, shorted electrical equipment                | 3                 |
| Assist invalid                                      | 2                 |
| Overheated motor                                    | 1                 |
| Animal rescue                                       | 1                 |
| Heat from short circuit (wiring),<br>defective/worn | 1                 |
| Water or steam leak                                 | 1                 |