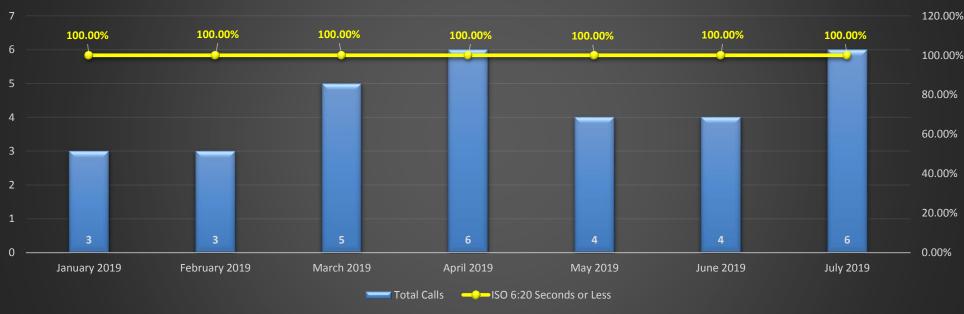

| Fire Response Scorecard                                         | Operational Performance Measur<br>of 4 firefighters or 1 Engine accor    | ERY OF HARIFORN                            |                                                                                                                                                                                                                                                                                                                                                                                                                                                                                                                                                                                                                                                                                                                                                                                                                                                                                                                                                                                                                                                                                                                                                                                                                                                                                                                                                                                                                                                                                                                                                                                                                                                                                                                                                                                                                                                                                                                                                                                                                                                                                                                                |  |  |
|-----------------------------------------------------------------|--------------------------------------------------------------------------|--------------------------------------------|--------------------------------------------------------------------------------------------------------------------------------------------------------------------------------------------------------------------------------------------------------------------------------------------------------------------------------------------------------------------------------------------------------------------------------------------------------------------------------------------------------------------------------------------------------------------------------------------------------------------------------------------------------------------------------------------------------------------------------------------------------------------------------------------------------------------------------------------------------------------------------------------------------------------------------------------------------------------------------------------------------------------------------------------------------------------------------------------------------------------------------------------------------------------------------------------------------------------------------------------------------------------------------------------------------------------------------------------------------------------------------------------------------------------------------------------------------------------------------------------------------------------------------------------------------------------------------------------------------------------------------------------------------------------------------------------------------------------------------------------------------------------------------------------------------------------------------------------------------------------------------------------------------------------------------------------------------------------------------------------------------------------------------------------------------------------------------------------------------------------------------|--|--|
| District 2                                                      | Data Source: Firehouse Software                                          | Current Period:<br>07/01/2019 - 07/31/2019 | Sale of the second seco |  |  |
| HFD Strategic Priorities:<br>Provide Quality Emergency Services | Performance Target: Arrival of 1 Engine in 6:20 minutes (ISO) 90% of tim |                                            |                                                                                                                                                                                                                                                                                                                                                                                                                                                                                                                                                                                                                                                                                                                                                                                                                                                                                                                                                                                                                                                                                                                                                                                                                                                                                                                                                                                                                                                                                                                                                                                                                                                                                                                                                                                                                                                                                                                                                                                                                                                                                                                                |  |  |

#### First Engine Response in District 2 Area

| Excellent work by District 2.   Maintain proficiency.   Effective emergency response. |  |
|---------------------------------------------------------------------------------------|--|