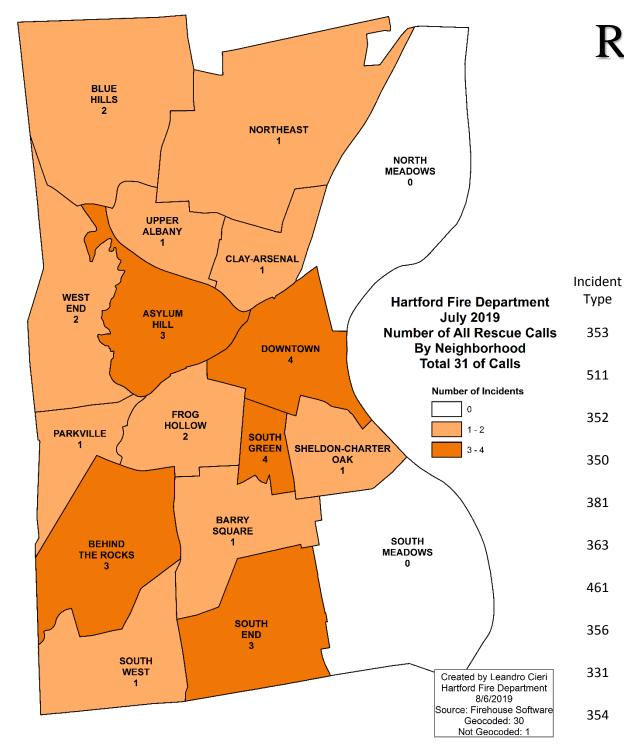

## **Rescue Calls** July 2019

| Description                                   | Incident<br>Count |
|-----------------------------------------------|-------------------|
| Removal of victim(s) from stalled<br>elevator | 10                |
| Lock-out                                      | 9                 |
| Extrication of victim(s) from vehicle         | 3                 |
| Extrication, rescue, Other                    | 3                 |
| Rescue or EMS standby                         | 1                 |
| Swift water rescue                            | 1                 |
| Building or structure weakened or collapsed   | 1                 |
| High-angle rescue                             | 1                 |
| Lock-in (if lock out , use 511 )              | 1                 |
| Trench/below-grade rescue                     | 1                 |

354