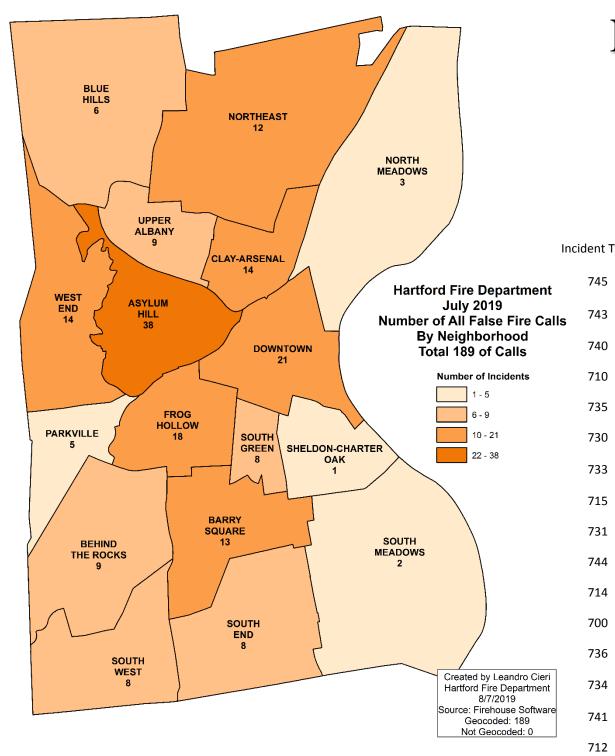

## **Fire Alarms** July 2019

| Гуре | Description                                           | Incident<br>Count |  |  |
|------|-------------------------------------------------------|-------------------|--|--|
|      | Alarm system activation, no fire -<br>unintentional   | 41                |  |  |
|      | Smoke detector activation, no fire -<br>unintentional | 39                |  |  |
|      | Unintentional transmission of alarm, Other            | 22                |  |  |
|      | Malicious, mischievous false call, Other              | 20                |  |  |
|      | Alarm system sounded due to malfunction               | 20                |  |  |
|      | System malfunction, Other                             | 18                |  |  |
|      | Smoke detector activation due to<br>malfunction       | 8                 |  |  |
|      | Local alarm system, malicious false alarm             | 4                 |  |  |
|      | Sprinkler activation due to malfunction               | 3                 |  |  |
|      | Detector activation, no fire - unintentional          | 3                 |  |  |
|      | Central station, malicious false alarm                | 3                 |  |  |
|      | False alarm or false call, Other                      | 3                 |  |  |
|      | CO detector activation due to malfunction             | 2                 |  |  |
|      | Heat detector activation due to<br>malfunction        | 1                 |  |  |
|      | Sprinkler activation, no fire - unintentional         | 1                 |  |  |
|      | Direct tie to FD, malicious false alarm               | 1                 |  |  |