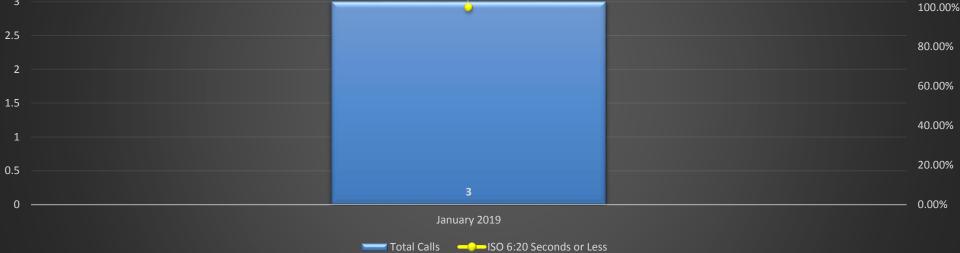

| Fire Response Scorecard                                         |                                        | Operational Performance Measure: To measure the Response time of 4 firefighters or 1 Engine according ISO standards. |         |  |  |  |  |  |
|-----------------------------------------------------------------|----------------------------------------|----------------------------------------------------------------------------------------------------------------------|---------|--|--|--|--|--|
| District 2                                                      | Data Source: Firehouse Software        | Current Period:<br>01/01/2019 - 01/31/2019                                                                           | CLASS 1 |  |  |  |  |  |
| HFD Strategic Priorities:<br>Provide Quality Emergency Services | Performance Target: Arrival of 1 Er    | ngine in 6:20 minutes (ISO) 90% of                                                                                   | i time  |  |  |  |  |  |
| First E                                                         | ingine Response in District            | 2 Area                                                                                                               |         |  |  |  |  |  |
| 3.5                                                             | 100.00%                                |                                                                                                                      | 120.00% |  |  |  |  |  |
| 3                                                               |                                        |                                                                                                                      | 100.00% |  |  |  |  |  |
| 2.5                                                             |                                        |                                                                                                                      | 80.00%  |  |  |  |  |  |
| 2                                                               |                                        |                                                                                                                      | 60.00%  |  |  |  |  |  |
| 1.5                                                             |                                        |                                                                                                                      | 40.00%  |  |  |  |  |  |
| 1                                                               |                                        |                                                                                                                      |         |  |  |  |  |  |
| 0.5                                                             | 3                                      |                                                                                                                      | 20.00%  |  |  |  |  |  |
| 0                                                               | January 2019                           |                                                                                                                      | 0.00%   |  |  |  |  |  |
|                                                                 | Total Calls ——ISO 6:20 Seconds or Less |                                                                                                                      |         |  |  |  |  |  |
| Analysis                                                        | Recommendations                        | Impact                                                                                                               |         |  |  |  |  |  |
| Outstanding work, District 2 Maintain pro                       | oficiency.                             | ≻Effective emergency response.                                                                                       |         |  |  |  |  |  |
|                                                                 |                                        |                                                                                                                      |         |  |  |  |  |  |
|                                                                 |                                        |                                                                                                                      |         |  |  |  |  |  |