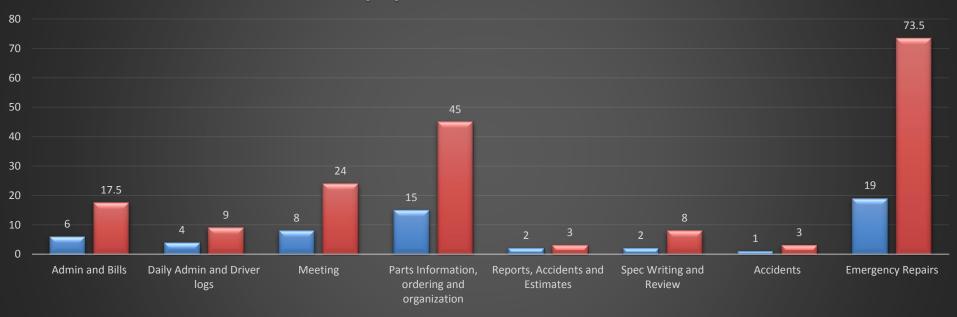

| and apparatus.                                                                                                         |                |                                                                       |                                                   |  |
|                                   |           |                           |                 |                             |          |                                        |                                                                                                                        |                |                                                                       |                                                   |  |

**Equipment Maintenance** 



Count Hours

#### **Equipment Maintenance**



# F.A.C.T. DIVISION



| Perf                                                      | -        |                   | Score                                                                                | ecard         | Operational Performance Measure<br>External Stakeholder Engageme<br>/personnel awareness about the C<br>Department. | nt – Increase public     | OF HARTMER<br>DEPARTMENT<br>CLASS |
|-----------------------------------------------------------|----------|-------------------|--------------------------------------------------------------------------------------|---------------|---------------------------------------------------------------------------------------------------------------------|--------------------------|-----------------------------------|
| HFD Stra<br>Provide