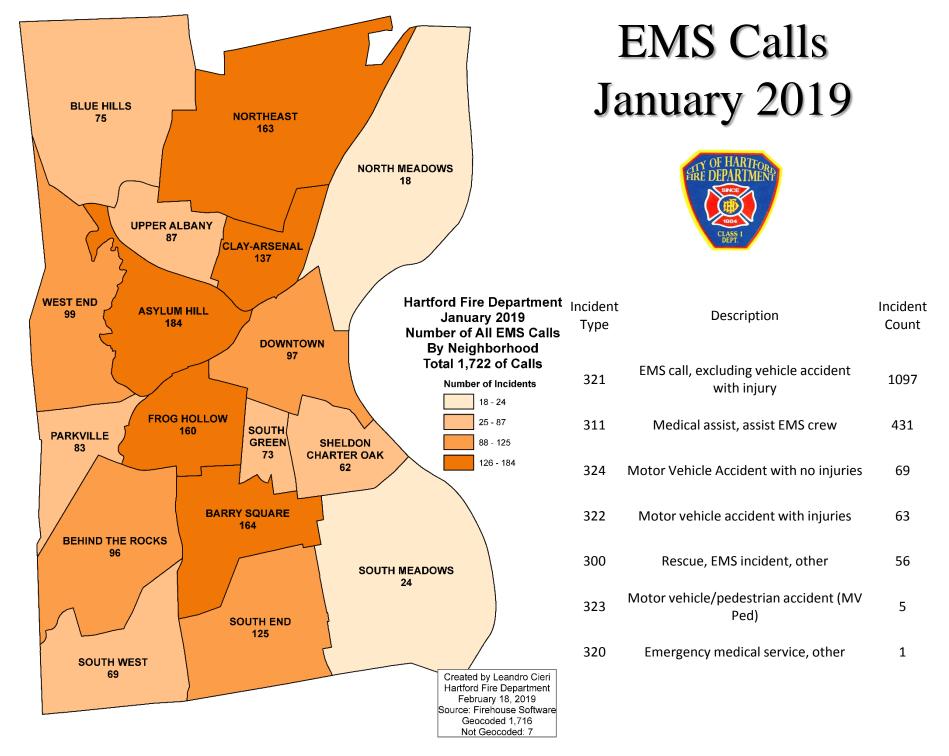

## 2019 FireStat Updates

- Suppression Only
  - The ISO standard will be used to gauge the efficiency of fire suppression personnel to structure fires. A total time of six minutes and twenty seconds is allotted from time the alarm is received at Dispatch to the time the first Engine/Pumper company arrives.
  - The NFPA 1710 for EMS will be used to gauge the efficiency of fire suppression personnel responding to EMS related incidents. 60 seconds is allotted for turnout time and 240 seconds are allotted for travel time.
  - EMS runs are calculated using incident types 300 through 329.