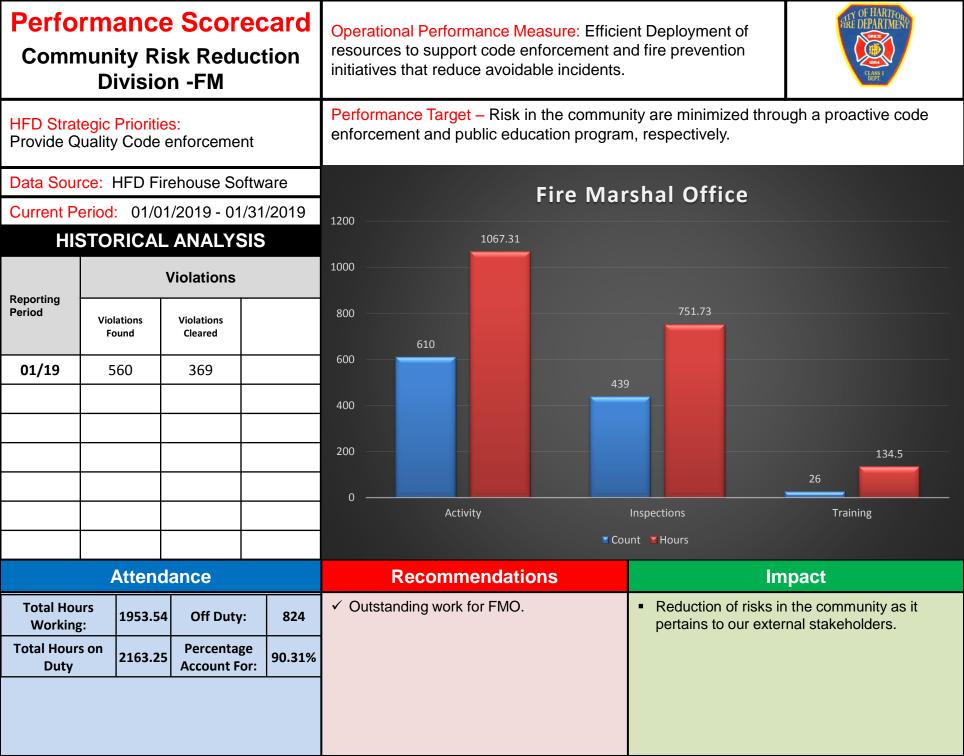

| 2018 2018 2018 2019                                                                                |                 |  |
| Analysis                                                        | Re                            | ecommendations                                                   | Impact                                                                                             |                 |  |
|                                                                 | Continue to re<br>compliance. | eiterate the importance of                                       | Sustainment of efficient EMS<br>which allows us as a department<br>a positive impact on patient su | ent to have     |  |

### COMMUNITY RISK REDUCTION – FIRE MARSHAL OFFICE







### COMMUNITY RISK REDUCTION – SPECIAL SERVICES UNIT





# **TRAINING DIVISON**



| Performanc<br>Training                                                 | <b>ce Scoreca</b><br>g Division | rd     | Operational Performance Measure: Internal / External<br>Stakeholder Engagement – Increase public /personnel<br>awareness about the City of Hartford Fire Department. |           |