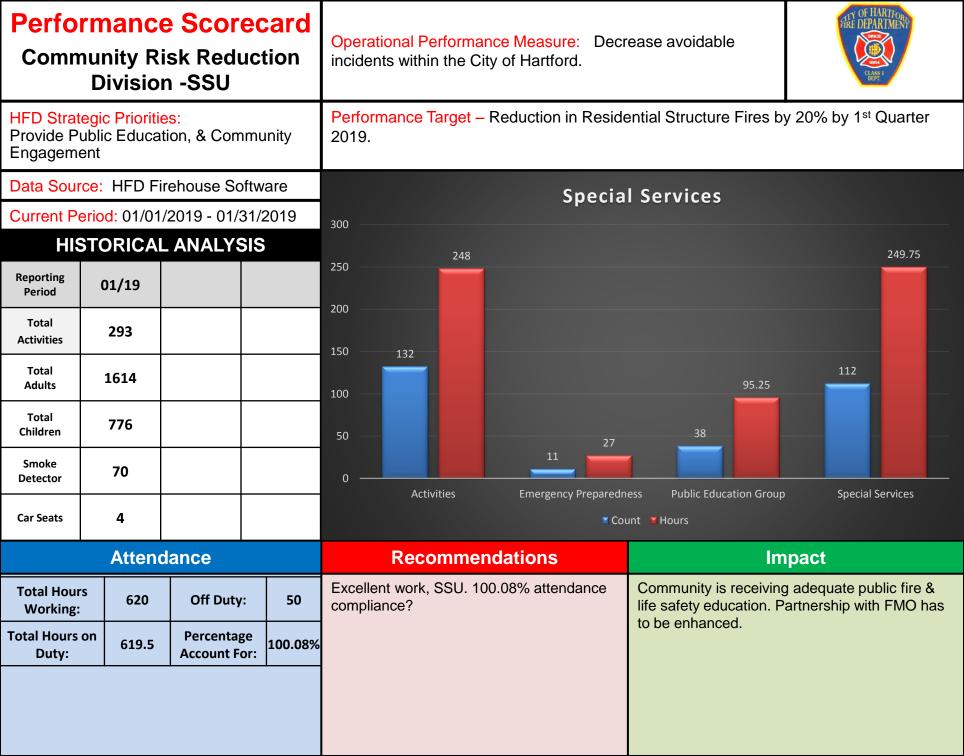

2019                                                                                |                 |  |
| Analysis                                                        | Re                            | ecommendations                                                   | Impact                                                                                             |                 |  |
|                                                                 | Continue to re<br>compliance. | eiterate the importance of                                       | Sustainment of efficient EMS<br>which allows us as a department<br>a positive impact on patient su | ent to have     |  |

### COMMUNITY RISK REDUCTION – FIRE MARSHAL OFFICE







### COMMUNITY RISK REDUCTION – SPECIAL SERVICES UNIT





# **TRAINING DIVISON**



| Performanc<br>Training                                                 | <b>ce Scoreca</b><br>g Division | rd     | Operational Performance Measure: Internal / External<br>Stakeholder Engagement – Increase public /personnel<br>awareness about the City of Hartford Fire Department. |           |