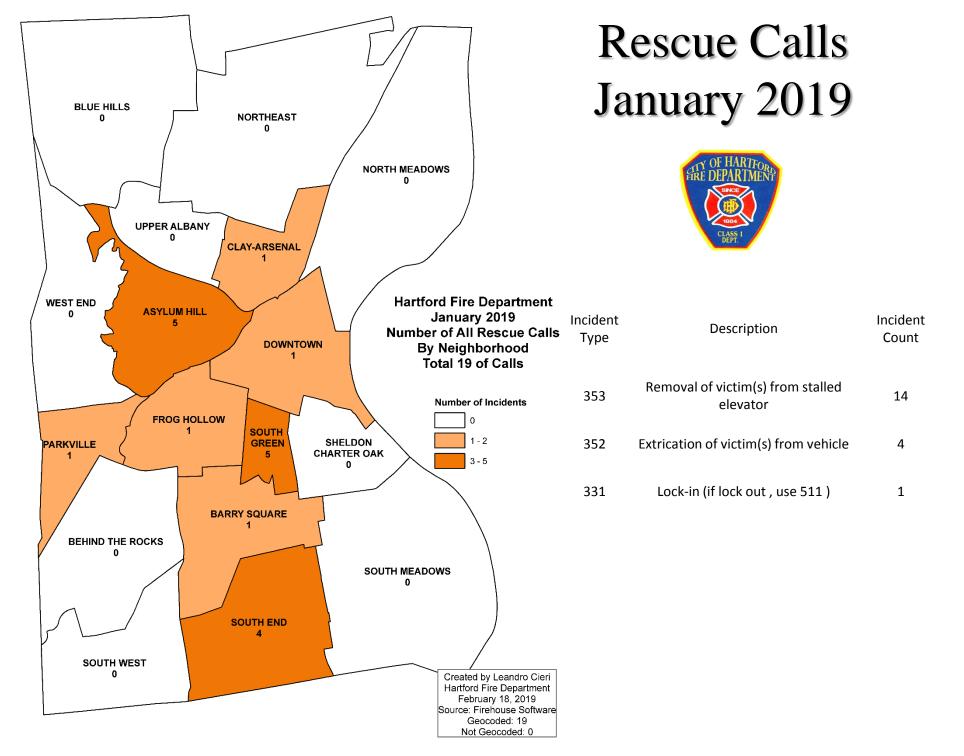

## 2019 FireStat Updates

- Suppression Only
  - The ISO standard will be used to gauge the efficiency of fire suppression personnel to structure fires. A total time of six minutes and twenty seconds is allotted from time the alarm is received at Dispatch to the time the first Engine/Pumper company arrives.
  - The NFPA 1710 for EMS will be used to gauge the efficiency of fire suppression personnel responding to EMS related incidents. 60 seconds is allotted for turnout time and 240 seconds are allotted for travel time.
  - EMS runs are calculated using incident types 300 through 329.