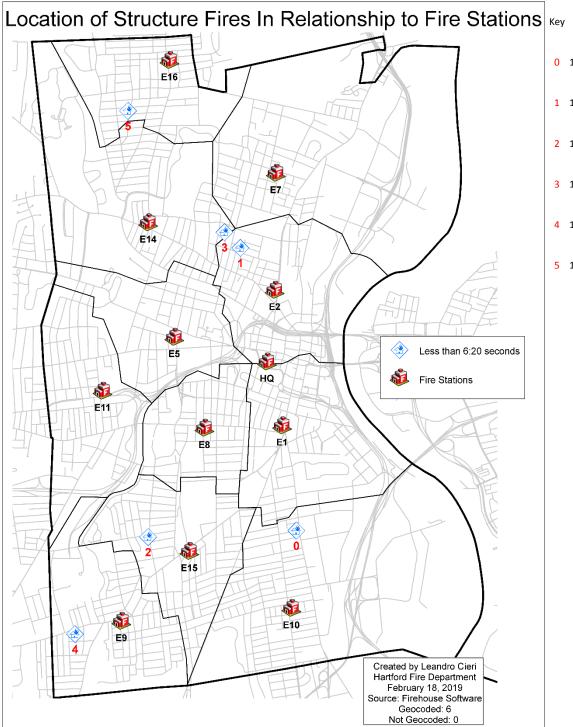

|
| False alarm or false call, Other                      | 6                 |
| Sprinkler activation due to malfunction               | 5                 |
| CO detector activation due to malfunction             | 4                 |
| Smoke detector activation due to malfunction          | 4                 |
| Central station, malicious false alarm                | 3                 |
| Carbon monoxide detector activation, no CO            | 1                 |
| Local alarm system, malicious false alarm             | 1                 |
| Municipal alarm system, malicious false alarm         | 1                 |
| System malfunction, Other                             | 1                 |
| Direct tie to FD, malicious false alarm               | 1                 |



| 5 | Кеу | Incident<br>Number | Response | Firefighter<br>Fatality | Firefighter<br>Injury | Civilian<br>Fatality |   | Cause              |
|---|-----|--------------------|----------|-------------------------|-----------------------|----------------------|---|--------------------|
|   | 0   | 19-0001041         | 0:03:42  | 0                       | 0                     | 0                    | 0 | Cigarette          |
|   | 1   | 19-0003031         | 0:04:47  | 0                       | 0                     | 0                    | 0 | Heat source: other |
|   | 2   | 19-0004017         | 0:03:29  | 0                       | 0                     | 0                    | 0 | Cigarette          |
|   | 3   | 19-0012045         | 0:03:44  | 0                       | 0