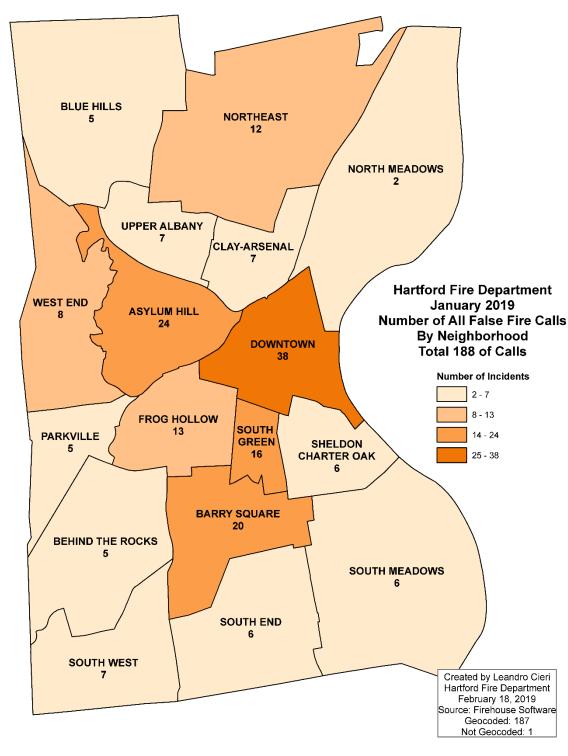

| 20                |
| Public service assistance, Other                    | 17                |
| Lock-out                                            | 14                |
| Assist police or other governmental<br>agency       | 6                 |
| Electrical wiring/equipment problem,<br>Other       | 6                 |
| Power line down                                     | 6                 |
| Water or steam leak                                 | 5                 |
| Assist invalid                                      | 4                 |
| Arcing, shorted electrical equipment                | 3                 |
| Overheated motor                                    | 2                 |
| Heat from short circuit (wiring),<br>defective/worn | 2                 |



### Fire Alarms January 2019



Incident

Type

| Description                                           | Incident<br>Count |
|-------------------------------------------------------|-------------------|
| Alarm system activation, no fire -<br>unintentional   | 55                |
| Unintentional transmission of alarm, Other            | 28                |
| Smoke detector activation, no fire -<br>unintentional | 27                |
| Malicious, mischievous false call, Other              | 20                |
| Detector activation, no fire - unintentional          | 12                |
| Alarm system sounded due to malfunction               | 10                |
| Sprinkler activation, no fire - unintentional         | 9                 |
| False alarm or false call, Other