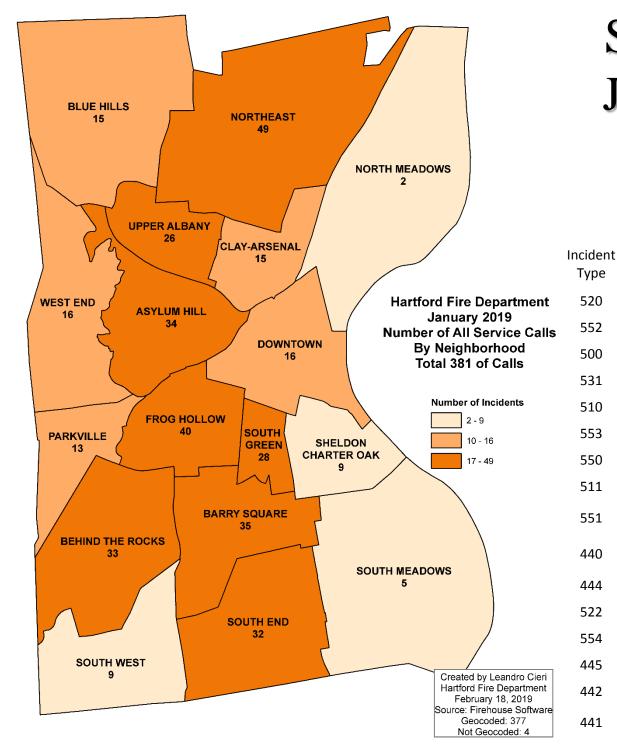

| Incident<br>Count |
|---------------------------------------------------|-------------------|
| Hazardous condition, Other                        | 8                 |
| Gas leak (natural gas or LPG)                     | 6                 |
| Carbon monoxide incident                          | 4                 |
| Gasoline or other flammable liquid spill          | 3                 |
| Combustible/flammable gas/liquid condition, other | 2                 |
| Oil or other combustible liquid spill             | 2                 |
| Refrigeration leak                                | 1                 |
| Biological hazard, confirmed or suspected         | 1                 |
| Chemical spill or leak                            | 1                 |



Incident

Count



### Service Calls January 2019



Type

| Description                                         | Incident<br>Count |
|-----------------------------------------------------|-------------------|
| Water problem, Other                                | 81                |
| Police matter                                       | 73                |
| Service Call, other                                 | 57                |
| Smoke or odor removal                               | 51                |
| Person in distress, Other                           | 34                |
| Public service                                      | 20                |
| Public service assistance, Other                    | 17                |
| Lock-out                                            | 14