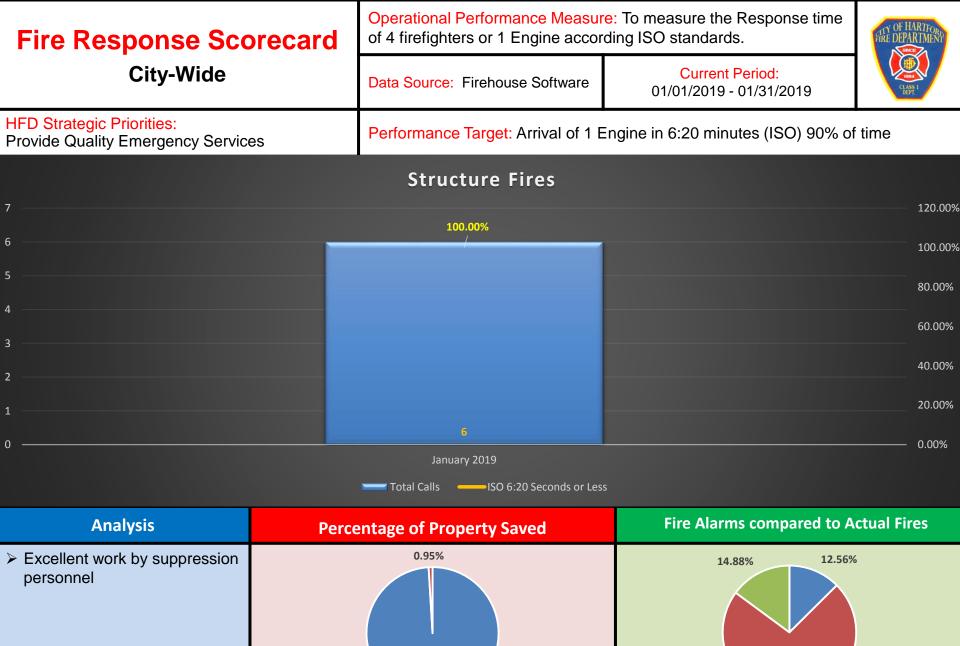

## 2019 FireStat Updates

- Suppression Only
  - The ISO standard will be used to gauge the efficiency of fire suppression personnel to structure fires. A total time of six minutes and twenty seconds is allotted from time the alarm is received at Dispatch to the time the first Engine/Pumper company arrives.
  - The NFPA 1710 for EMS will be used to gauge the efficiency of fire suppression personnel responding to EMS related incidents. 60 seconds is allotted for turnout time and 240 seconds are allotted for travel time.
  - EMS runs are calculated using incident types 300 through 329.