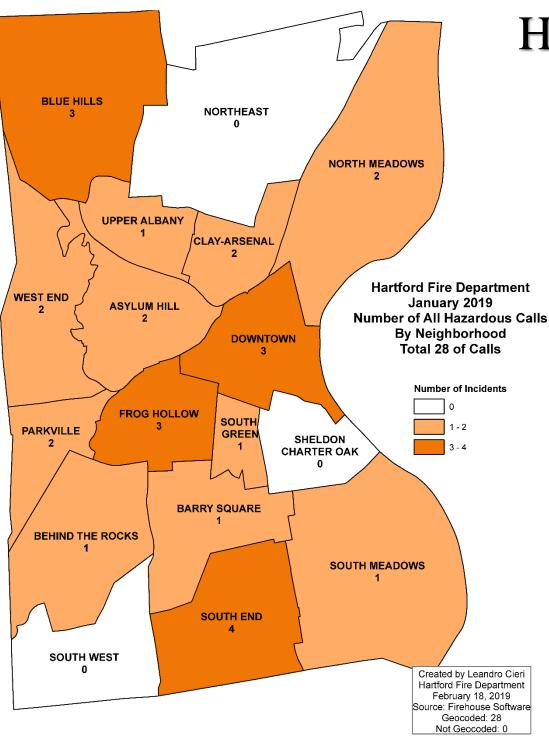

|                                                                                      |               |                                                                                                                     |                          |                                   |
|                                                           |          |                   |                                                                                      |               |                                                                                                                     |                          |                                   |

Fire Alarm Communications Technology



### **EMERGENCY RESPONSE DATA**









### Narcan Administered January 2019





### Hazardous Materials January 2019



Incident

Type

| Description                                       | Incident<br>Count |
|---------------------------------------------------|-------------------|
| Hazardous condition, Other                        | 8                 |
| Gas leak (natural gas or LPG)                     | 6                 |
| Carbon monoxide incident                          | 4                 |
| Gasoline or other flammable liquid spill          | 3                 |
| Combustible/flammable gas/liquid condition, other | 2                 |
| Oil or other combustible liquid spill             | 2                 |
| Refrigeration leak                                | 1                 |
| Biological hazard, confirmed or suspected         | 1                 |
|