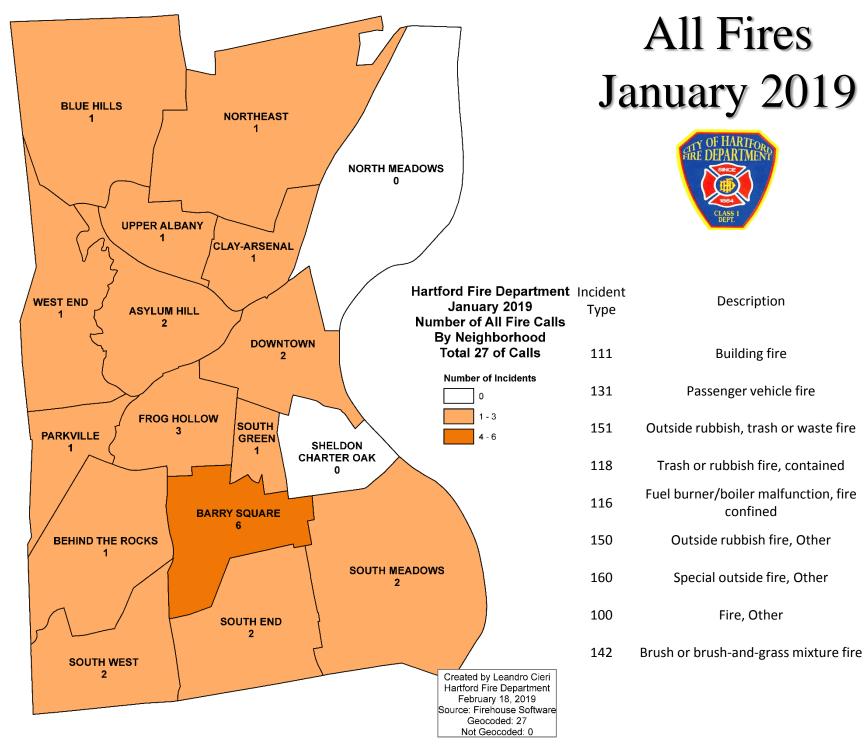

| Incident<br>Count |
|---------------------------------------------------|-------------------|
| Hazardous condition, Other                        | 8                 |
| Gas leak (natural gas or LPG)                     | 6                 |
| Carbon monoxide incident                          | 4                 |
| Gasoline or other flammable liquid spill          | 3                 |
| Combustible/flammable gas/liquid condition, other | 2                 |
| Oil or other combustible liquid spill             | 2                 |
| Refrigeration leak                                | 1                 |
| Biological hazard, confirmed or suspected         | 1                 |
| Chemical spill or leak                            | 1                 |



Incident

Count



### Service Calls January 2019



Type

| Description                                         | Incident<br>Count |
|-----------------------------------------------------|-------------------|
| Water problem, Other                                | 81                |
| Police matter                                       | 73                |
| Service Call, other                                 | 57                |
| Smoke or odor removal                               | 51                |
| Person in distress, Other                           | 34                |
| Public service                                      | 20                |
| Public service assistance, Other                    | 17                |
| Lock-out                                            |