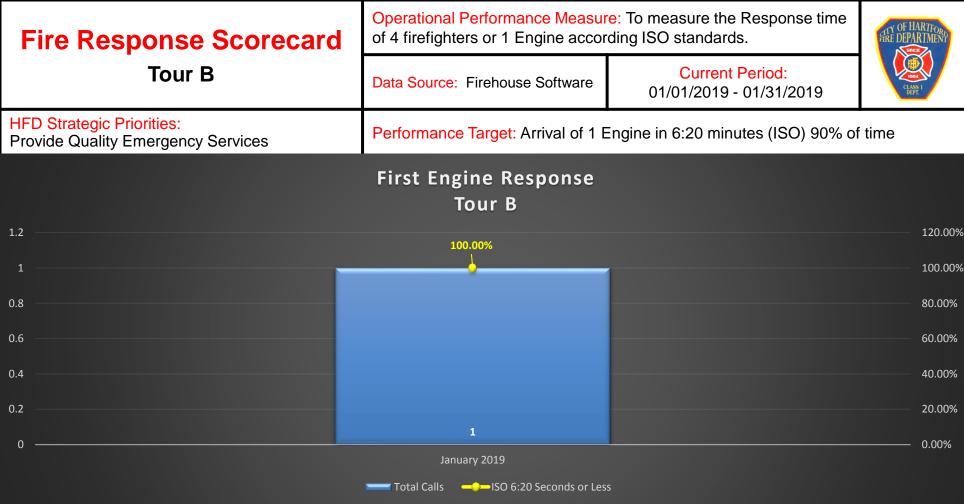

| Analysis                  | Recommendations       | Impact                         |
|---------------------------|-----------------------|--------------------------------|
| Outstanding work, Tour B. | ≻Maintain efficiency. | ≻Effective emergency response. |