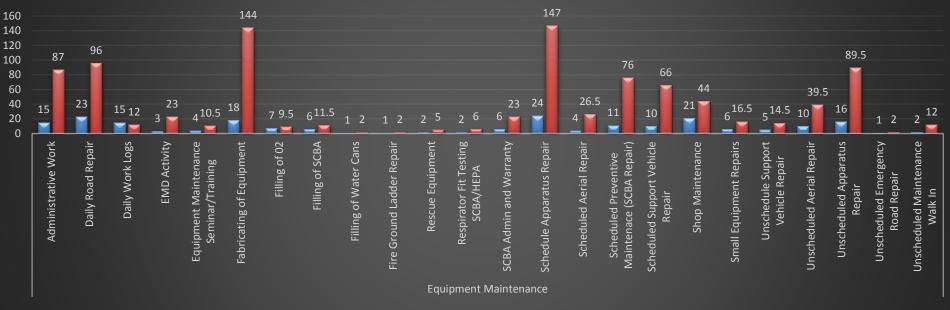

|          | · · · · ·                              | and apparatus.                                                                                                         |                |                                                                       |                                                   |  |
|                                   |           |                           |                 |                             |          |                                        |                                                                                                                        |                |                                                                       |                                                   |  |

**Equipment Maintenance** 



Count Hours

#### **Equipment Maintenance**



# F.A.C.T. DIVISION



| Perf                                                      | -        |                   | Score                                                                                | ecard         | Operational Performance Measure<br>External Stakeholder Engageme<br>/personnel awareness about the C<br>Department. | nt – Increase public     | OF HARTMER<br>DEPARTMENT<br>CLASS |
|-----------------------------------------------------------|----------|-------------------|--------------------------------------------------------------------------------------|---------------|---------------------------------------------------------------------------------------------------------------------|--------------------------|-----------