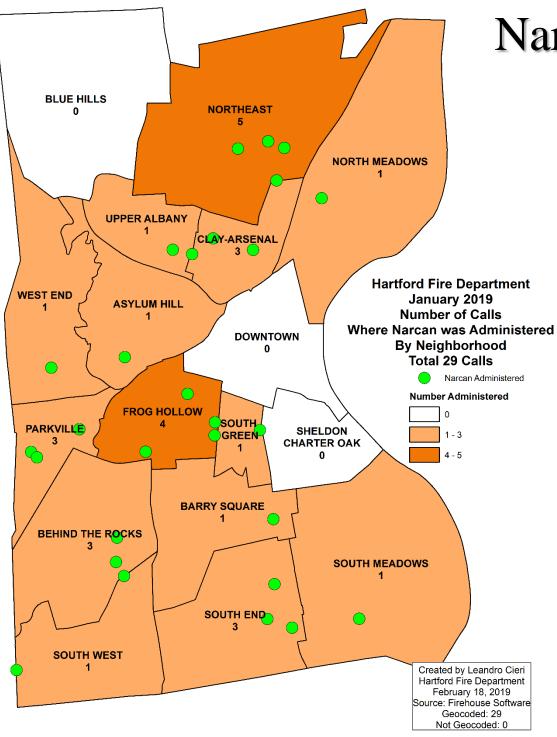

s<br>Accounted For:93.25% |          |                   |                                                                                      |               |                                                                                                                     |                          |                                   |
|                                                           |          |                   |                                                                                      |               |                                                                                                                     |                          |                                   |

Fire Alarm Communications Technology



### **EMERGENCY RESPONSE DATA**









### Narcan Administered January 2019





### Hazardous Materials January 2019



Incident

Type

| Description                                       | Incident<br>Count |
|---------------------------------------------------|-------------------|
| Hazardous condition, Other                        | 8                 |
| Gas leak (natural gas or LPG)                     | 6                 |
| Carbon monoxide incident                          | 4                 |
| Gasoline or other flammable liquid spill          | 3                 |
| Combustible/flammable gas/liquid condition, other | 2                 |
| Oil or other combustible liquid spill             | 2                 |
| Refrigeration leak                                | 1                 |
| Biological hazard, confirmed or