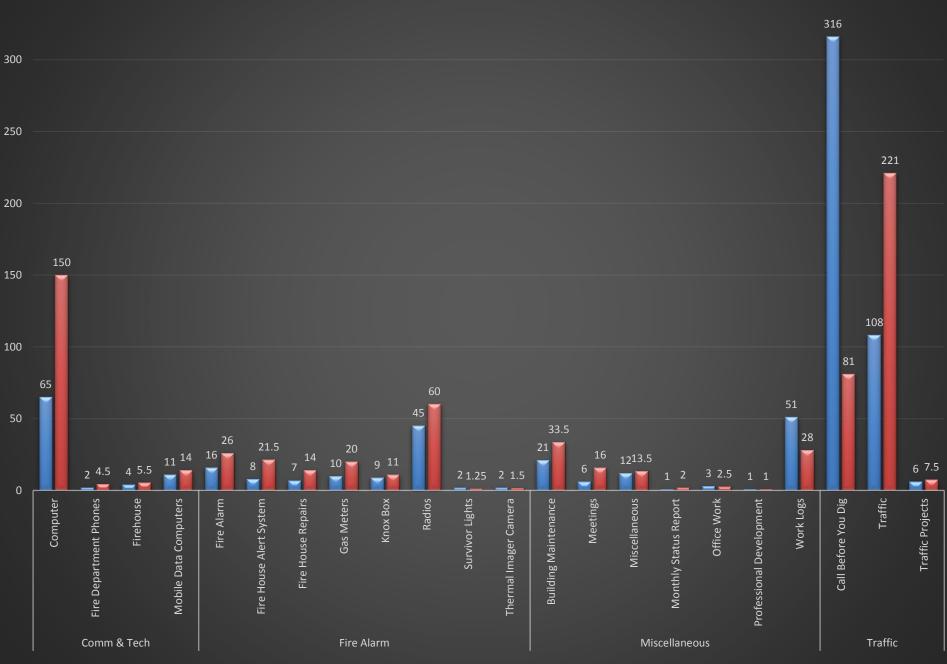

|
| Total Hours on<br>Duty:788.5Hours<br>Accounted For:93.25% |          |                   |                                                                                      |               |                                                                                                                     |                          |                                   |
|                                                           |          |                   |                                                                                      |               |                                                                                                                     |                          |                                   |

Fire Alarm Communications Technology



### **EMERGENCY RESPONSE DATA**









### Narcan Administered January 2019





### Hazardous Materials January 2019



Incident

Type

| Description                                       | Incident<br>Count |
|---------------------------------------------------|-------------------|
| Hazardous condition, Other                        | 8                 |
| Gas leak (natural gas or LPG)                     | 6                 |
| Carbon monoxide incident                          | 4                 |
| Gasoline or other flammable liquid spill          | 3                 |
| Combustible/flammable gas/liquid condition, other | 2                 |
| Oil or other combustible liquid spill             | 2                 |
| Refrigeration leak                                | 1