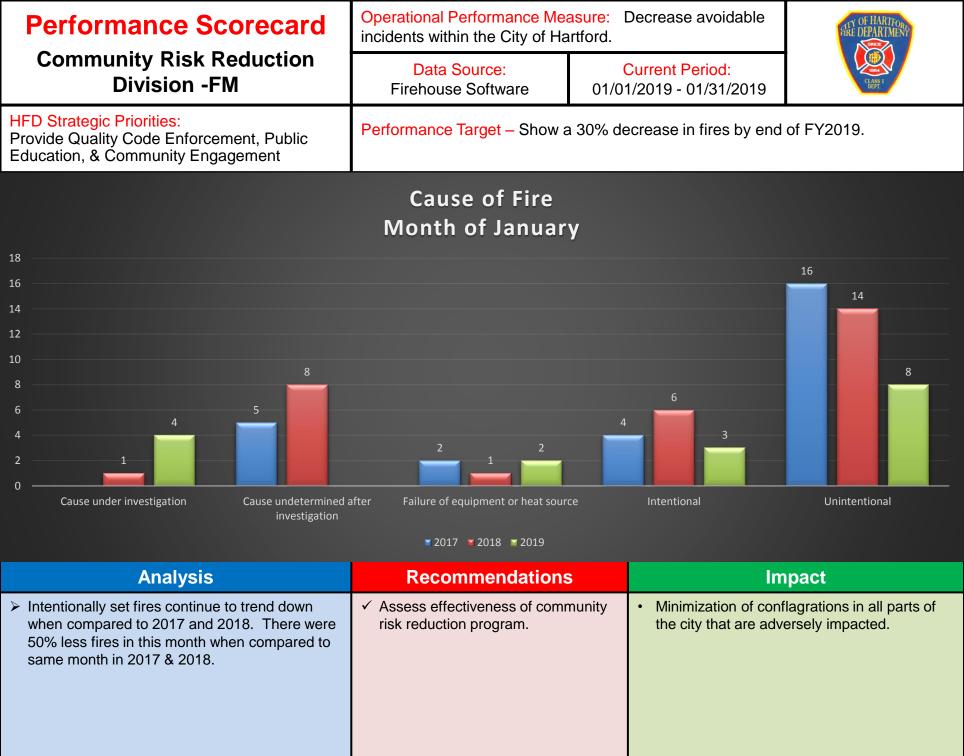

| 2018 2018 2018 2019                                                                                |                 |  |
| Analysis                                                        | Re                            | ecommendations                                                   | Impact                                                                                             |                 |  |
|                                                                 | Continue to re<br>compliance. | eiterate the importance of                                       | Sustainment of efficient EMS<br>which allows us as a department<br>a positive impact on patient su | ent to have     |  |

### COMMUNITY RISK REDUCTION – FIRE MARSHAL OFFICE







### COMMUNITY RISK REDUCTION – SPECIAL SERVICES UNIT





# **TRAINING DIVISON**



| Performanc<br>Training                                                 | <b>ce Scoreca</b><br>g Division | rd     | Operational Performance Measure: Internal / External<br>Stakeholder Engagement – Increase public /personnel<br>awareness about the City of Hartford Fire Department. |           |