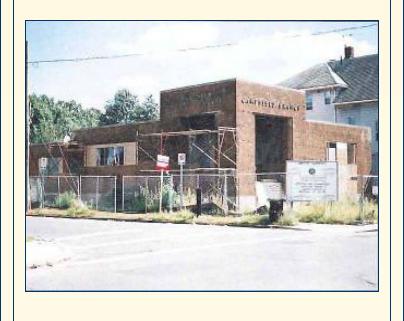

# **CAMPFIELD AVENUE LIBRARY BRANCH RENNOVATION**

# 1996

# 2012

#### CAMPFIELD AVENUE LIBRARY BRANCH RENNOVATIONS

Branch reopened in 2001 after extensive renovations including added space for parking, public bathrooms, a staff work area and mechanical and technological improvements. The Campfield Branch collection consists of books that reflect local interests, popular works, and resources that foster learning, sharing, and enrichment. The Branch serves many neighborhood functions including acting as a polling site and a meeting place for community organizations. The Branch offers grant funded programs for youth and adults to support literacy and cultural enrichment. Workforce development is supported by the Hartford Public Library's collection of print and online resources. The Branch has twelve public computers which provide access to the internet and a wealth of online resources.