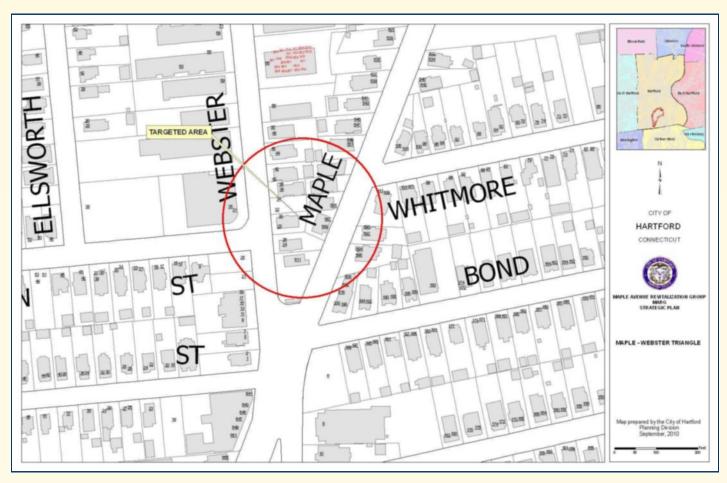

## **Strategic Project 2:** Revitalization of the MAPLE / WEBSTER TRIANGLE

The project area consists of 10 properties located at the convergence of Maple Avenue and Webster Street that consists of approximately 1.5 acres. The area consists mainly of 2 and 3 family houses, and multi-unit apartment buildings

The identified properties have several issues including, blight, tax liens, and zoning violations

The strategy for this project consists of work through the NRZ with property owners to utilize existing City programs to improve the exteriors of identified properties. MARG will also work with the City to use code enforcement and the Anti-Blight ordinance as tools to get property owners and tenants to bring their properties into code compliance and maintain them.

# **Strategic Project 2:** Revitalization of the MAPLE / WEBSTER TRIANGLE