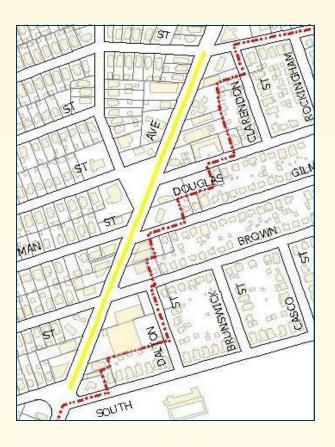

# **Strategic Project 3:** Streetscape improvements for Maple Avenue

This project has the goal of creating a pedestrian friendly environment in the MARG NRZ. Building on the success of the completed streetscape for the center section of Maple Avenue, the NRZ plans to have streetscape improvements implemented on the northern and southern sections of the street. The northern streetscape would encompass the area of Maple Avenue between Barnard Street south to Bond Street. The southern streetscape would consist of the area between Preston Street south to the major intersection of Maple Avenue Freeman Street and South Street. The MARG NRZ will look to collaborate with non-profit groups such as Southside Institution Neighborhood Alliance (SINA) to help with smaller streetscape improvements including street furniture and street lights.

# **Strategic Project 3:** Streetscape improvements for Maple Avenue

**Maple Avenue Streetscape North** 

**Barnard Street to Bond Street** 

Maple Avenue Streetscape South

Preston Street to South Street