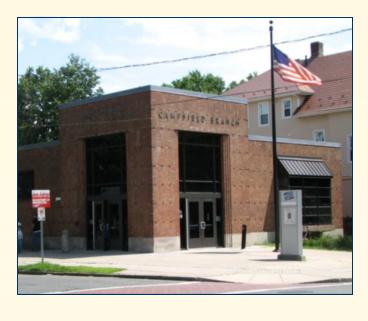

# **CAMPFIELD AVENUE LIBRARY BRANCH RENNOVATION**

#### CAMPFIELD AVENUE LIBRARY BRANCH RENNOVATIONS

Branch reopened in 2001 after extensive renovations including added space for parking, public bathrooms, a staff work area and mechanical and technological improvements. The Campfield Branch collection consists of books that reflect local interests, popular works, and resources that foster learning, sharing, and enrichment. The Branch serves many neighborhood functions including acting as a polling site and a meeting place for community organizations. The Branch offers grant funded programs for youth and adults to support literacy and cultural enrichment. Workforce development is supported by the Hartford Public Library's collection of print and online resources. The Branch has twelve public computers which provide access to the internet and a wealth of online resources.