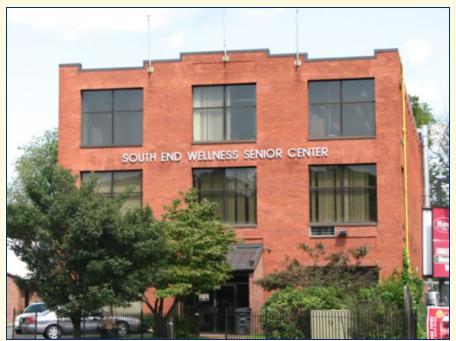

#### **SOUTH END WELLNESS SENIOR CENTER**

The South End Wellness Senior Center is located at 830 Maple Avenue and operates Monday through Friday 8:30 am to 4:30 pm. It is a warm and friendly diverse center where seniors age 55 and older can grow and explore through interactional programming. A center dedicated to servicing the whole person—in mind, body, and spirit offering a broad range of programming and services which include:

- Daily home cooked meals
- Wellness classes
- Health Educational classes
- Arts and Crafts classes
- Computer classes
- On site social services

The Senior Center also provides seniors information regarding:

- In home assistance
- Health insurance and claims assistance
- Renters rebate
- Transportation services