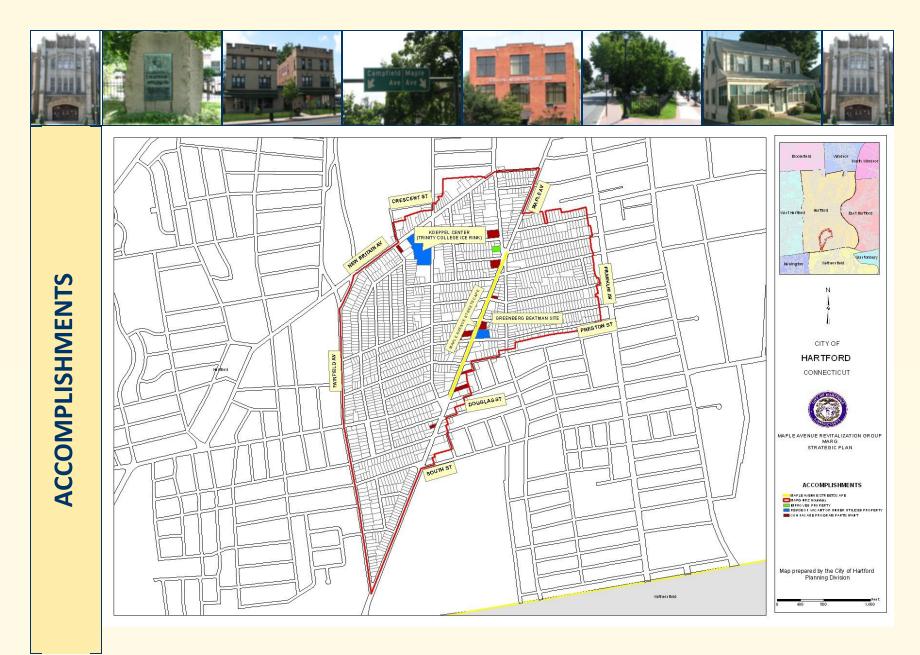

#### **BOUNDAIRES**

The MARG NRZ's approximate boundaries are New Britain Avenue, Barnard Street, and Whitmore Street to the north, Franklin Avenue, Preston Street, Douglas Street, Dalton Street and South Street to the east, the intersection of Fairfield and Maple Avenues to the south and Fairfield Avenue to the west.

#### **CENSUS TRACTS**

The boundaries of the MARG NRZ fall within the 2000 Census Tracts number 502700, 500100, 502600, and 502300. The boundaries also fall within the 2000 Census Block Groups number 50261, 50272, 50011, 50262, 50231, 50241, 50235, 50234, and 50242.

#### **NEIGHBORHOODS**

The MARG NRZ covers the central and southwestern portion of the Barry Square neighborhood and the Northwestern portion of the South End neighborhood.