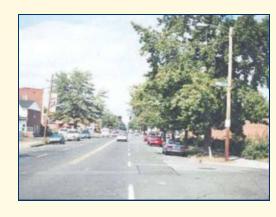

# **Strategic Project 3:** Streetscape improvements for Maple Avenue

This project has the goal of creating a pedestrian friendly environment in the MARG NRZ. Building on the success of the completed streetscape for the center section of Maple Avenue, the NRZ plans to have streetscape improvements implemented on the northern and southern sections of the street. The northern streetscape would encompass the area of Maple Avenue between Barnard Street south to Bond Street. The southern streetscape would consist of the area between Preston Street south to the major intersection of Maple Avenue Freeman Street and South Street. The MARG NRZ will look to collaborate with non-profit groups such as Southside Institution Neighborhood Alliance (SINA) to help with smaller streetscape improvements including street furniture and street lights.

# **Strategic Project 3:** Streetscape improvements for Maple Avenue

**Maple Avenue Streetscape North** 

**Barnard Street to Bond Street** 

Maple Avenue Streetscape South

Preston Street to South Street