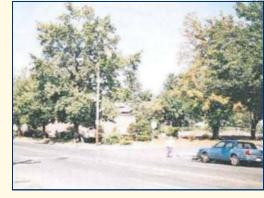

# **Strategic Project 3:** Streetscape improvements for Maple Avenue

This project has the goal of creating a pedestrian friendly environment in the MARG NRZ. Building on the success of the completed streetscape for the center section of Maple Avenue, the NRZ plans to have streetscape improvements implemented on the northern and southern sections of the street. The northern streetscape would encompass the area of Maple Avenue between Barnard Street south to Bond Street. The southern streetscape would consist of the area between Preston Street south to the major intersection of Maple Avenue Freeman Street and South Street. The MARG NRZ will look to collaborate with non-profit groups such as Southside Institution Neighborhood Alliance (SINA) to help with smaller streetscape improvements including street furniture and street lights.

# **Strategic Project 3:** Streetscape improvements for Maple Avenue

**Maple Avenue Streetscape North** 

**Barnard Street to Bond Street** 

Maple Avenue Streetscape South

Preston Street to South Street