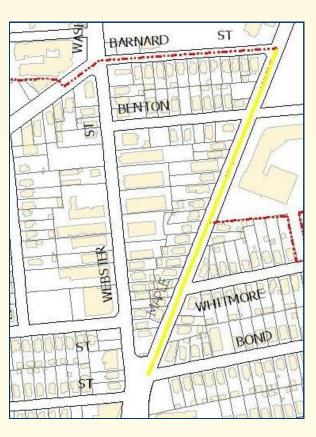

# **Strategic Project 3:** Streetscape improvements for Maple Avenue

This project has the goal of creating a pedestrian friendly environment in the MARG NRZ. Building on the success of the completed streetscape for the center section of Maple Avenue, the NRZ plans to have streetscape improvements implemented on the northern and southern sections of the street. The northern streetscape would encompass the area of Maple Avenue between Barnard Street south to Bond Street. The southern streetscape would consist of the area between Preston Street south to the major intersection of Maple Avenue Freeman Street and South Street. The MARG NRZ will look to collaborate with non-profit groups such as Southside Institution Neighborhood Alliance (SINA) to help with smaller streetscape improvements including street furniture and street lights.

# **Strategic Project 3:** Streetscape improvements for Maple Avenue

**Maple Avenue Streetscape North** 

**Barnard Street to Bond Street** 

Maple Avenue Streetscape South

Preston Street to South Street