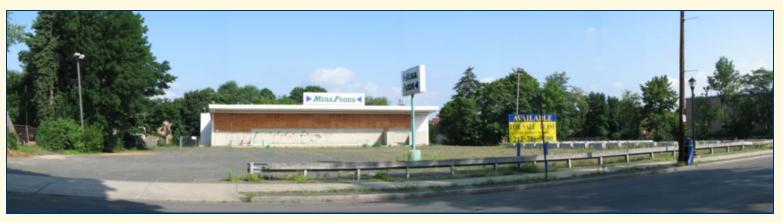

<u>Strategic Project 1:</u> Redevelopment of 56—66 &76 New Britain Avenue; the former Mega Foods Site.

#### **Project Description**

Located on two lots totaling 2.457 acres, the site has 300 Linear feet of frontage on New Britain Avenue. The property has been the site of several grocery stores, the last one being Mega Foods. The NRZ has identified several uses that they would like to see at this location including, a Retail Plaza with multiple storefronts, a Medical/Professional Office Complex or re-use the site as a neighborhood Grocery Store. One of the challenges to this project is the fact that the two parcels that make up the site are owned by different owners.