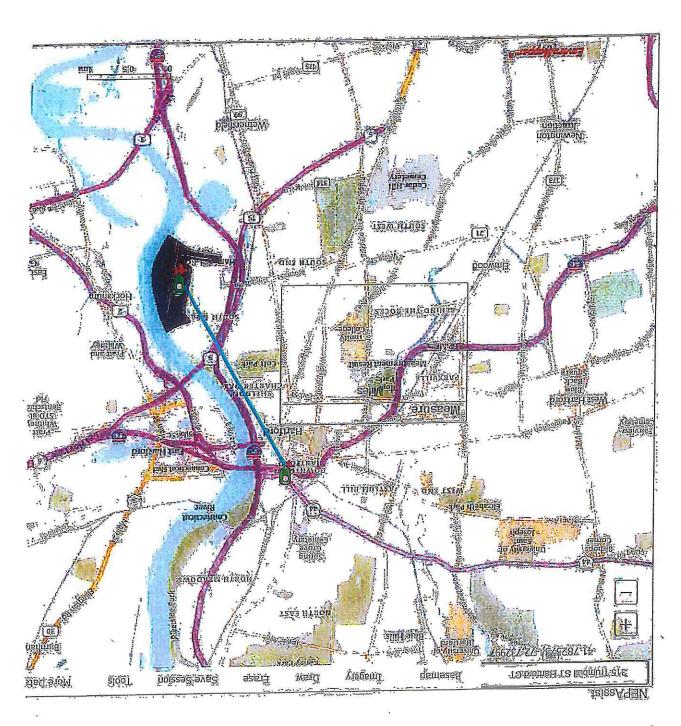

### **DEPARTMENT OF DEVELOPMENT SERVICES-HOUSING AND PROPERTY MANAGEMENT DIVISION**

|                                               |              |  |  | Contingent on the undertaking following the recommendations above, SHPO has determined that the scope of work will constitute no adverse effects to historic resources. Should the scope of work change, this office should be contacted for additional consultation.  Based on the information provided to our office, SHPO has determined that the work as described above will constitute no adverse effects to historic resources." (Catherine Labadia, Deputy State Historic Preservation Officer, SHP) Nov 26, 2021 |
|-----------------------------------------------|--------------|--|--|---------------------------------------------------------------------------------------------------------------------------------------------------------------------------------------------------------------------------------------------------------------------------------------------------------------------------------------------------------------------------------------------------------------------------------------------------------------------------------------------------------------------------|
| Floodplain Management<br>[24CFR55, EO 11988]  | ✓            |  |  | Project site is not located within the 100- or 500-year flood zone and does not require flood insurance. (indicated on Property Detail Map included in Environmental Review Record)                                                                                                                                                                                                                                                                                                                                       |
| Wetlands Protection<br>[EO 11990]             | <b>√</b>     |  |  | Project not in wetland areas defined by City 1987<br>Designated Inlands, Wetlands, and Watercourses Map.<br>(included in Environmental Review Record)                                                                                                                                                                                                                                                                                                                                                                     |
| Coastal Zone Management<br>[Sec. 307(c), (d)] | $\checkmark$ |  |  | Hartford is not located in a coastal zone. CT Map. (included in Environmental Review Record)                                                                                                                                                                                                                                                                                                                                                                                                                              |
| Water Quality– Aquifers<br>[40 CFR 149]       | $\checkmark$ |  |  | Hartford is not located on a sole source aquifer. State of CT Aquifer Map. (included in Environmental Review Record)                                                                                                                                                                                                                                                                                                                                                                                                      |
| Endangered Species<br>[50 CFR 402]            | <b>✓</b>     |  |  | None in area, per Natural Diversity Database Digital<br>Data. (indicated on Property Detail Map included in<br>Environmental Review Record)                                                                                                                                                                                                                                                                                                                                                                               |
| Wild & Scenic Rivers<br>[Sections 7 (b), (c)] | <b>✓</b>     |  |  | There are no designated wild and scenic rivers within the City of Hartford. (HUD Tidbits of the Environment #06-017 dated 10/6/05)                                                                                                                                                                                                                                                                                                                                                                                        |

### **DEPARTMENT OF DEVELOPMENT SERVICES-HOUSING AND PROPERTY MANAGEMENT DIVISION**

| Impact Codes:<br>(1) - No impact anticipated;<br>(2) - Potentially beneficial;                                   | (4) - Requi | tially adverse;<br>res mitigation;<br>res project modification                                                                                                                                                                                                                                                                                                                                                                                                                                                                                                                                                                                                                                                                                                               |
|------------------------------------------------------------------------------------------------------------------|-------------|------------------------------------------------------------------------------------------------------------------------------------------------------------------------------------------------------------------------------------------------------------------------------------------------------------------------------------------------------------------------------------------------------------------------------------------------------------------------------------------------------------------------------------------------------------------------------------------------------------------------------------------------------------------------------------------------------------------------------------------------------------------------------|
| Noise-Contribution to<br>Community Noise Levels                                                                  | 1           | The noise to be generated by construction equipment between 7AM-6PM on weekdays and Saturdays is considered exempt from ordinance (Hartford Municipal Code, Chapter 23, Noise, Section 23-3(e)). The project site is also fully surrounded by existing urban and commercial uses, and when occupied is anticipated to have no impact on community noise levels.                                                                                                                                                                                                                                                                                                                                                                                                              |
| Air Quality-Effects of<br>Ambient Air Quality on<br>Project and Contribution<br>to Community Pollution<br>Levels | 1           | There are no nearby sources for localized pollution (industry, dump, power stations) and the project consisting of rehabilitation in a historic mixed-use building will not contribute significantly to the extent of existing pollution (smog, dust, odors, smoke) in the existing residential and commercial district.                                                                                                                                                                                                                                                                                                                                                                                                                                                     |
| Environmental Design<br>Visual Quality-<br>Coherence, Diversity,<br>Compatible Use and<br>Scale                  | 1           | The State Historic Preservation Office reviewed the information submitted for the above- named property pursuant to the provisions of Section 106 of the National Historic Preservation Act of 1966 and Connecticut Environmental Policy Act.                                                                                                                                                                                                                                                                                                                                                                                                                                                                                                                                |
|                                                                                                                  |             | They stated:  "The property located at 696-714 Albany Avenue is potentially eligible for listing on the National Register of Historic Places (NR) as contributing resource to the adjacent Upper Albany Historic District (NR# 86003383). Our office previously affirmed the property's eligibility in a letter dated May 24, 2019.                                                                                                                                                                                                                                                                                                                                                                                                                                          |
|                                                                                                                  |             | Your proposal includes rehabilitation of the Subject Property, including replacement of existing storefronts, repointing of masonry, interior rehabilitation, and repairs to cast stone trim elements.                                                                                                                                                                                                                                                                                                                                                                                                                                                                                                                                                                       |
|                                                                                                                  |             | In accordance with the Secretary of the Interior's Standards for the Treatment of Historic Properties, new ornamental trim should be differentiated from existing, historic trim, so as not to give a false sense of historicity. Note that care should be taken in the cleaning, repointing, and repair of historic masonry materials.                                                                                                                                                                                                                                                                                                                                                                                                                                      |
|                                                                                                                  |             | Regarding the repair to cast stone elements, please refer to the National Park Service's Preservation Brief# 42: The Maintenance, Repair and Replacement of Historic Cast Stone. Regarding repointing, replacement mortar should match the original in color, strength, porosity, and tooling profile; please refer to Preservation Brief #2: Repointing Mortar Joints in Historic Masonry Buildings, for appropriate materials and techniques. Lastly, cleaning should be accomplished using the gentlest means possible; please refer to Preservation Brief #1: Cleaning and Water- Repellent Treatments for Historic Masonry Buildings, and Preservation Brief #6: Dangers of Abrasive Cleaning to Historic Buildings, for further information on appropriate techniques. |
|                                                                                                                  |             | Contingent on the undertaking following the recommendations above, SHPO has determined that the scope of work will constitute no adverse effects to historic resources. Should the scope of work change, this office should be contacted for additional consultation.                                                                                                                                                                                                                                                                                                                                                                                                                                                                                                        |
|                                                                                                                  |             | Based on the information provided to our office, SHPO has determined that the work as described above will constitute <u>no adverse effects</u> to historic resources." (Catherine Labadia, Deputy State Historic Preservation Officer, SHP) Nov 26, 2021                                                                                                                                                                                                                                                                                                                                                                                                                                                                                                                    |
| Demographic Character<br>Changes                                                                                 | 2           | The properties are zoned MS-1, this proposal complies with standard.                                                                                                                                                                                                                                                                                                                                                                                                                                                                                                                                                                                                                                                                                                         |
| Displacement                                                                                                     | 1           | There will be no displacement, as the project will is on currently undeveloped property.                                                                                                                                                                                                                                                                                                                                                                                                                                                                                                                                                                                                                                                                                     |