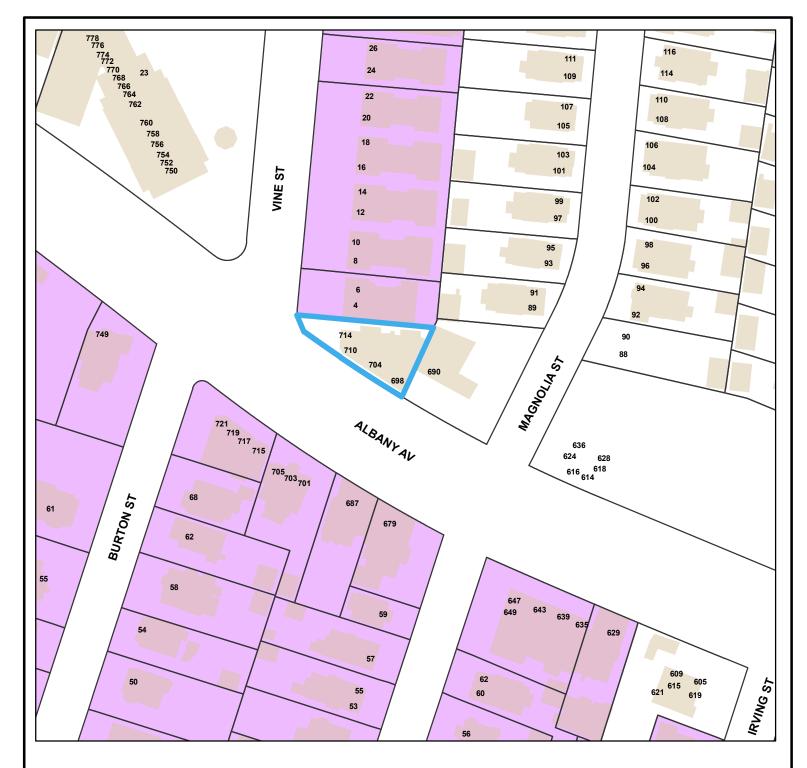

### 2021-2022

| PROJEC                              | T NAME:                                                                                                                    | 696-714 Albany Avenue                                                                                                                |                                                                                        |  |  |  |  |
|-------------------------------------|----------------------------------------------------------------------------------------------------------------------------|--------------------------------------------------------------------------------------------------------------------------------------|----------------------------------------------------------------------------------------|--|--|--|--|
| PROJEC                              | T LOCATION:                                                                                                                | 696-714 Albany Avenue<br>Hartford, CT                                                                                                |                                                                                        |  |  |  |  |
| PROJEC                              | T Sponsor:                                                                                                                 | Ace Developments                                                                                                                     |                                                                                        |  |  |  |  |
| PROJEC                              | T CONTACT:                                                                                                                 | Ace Andaleeb – 203-763-9699                                                                                                          |                                                                                        |  |  |  |  |
| ESTIMA                              | TED TOTAL PROJECT COST:                                                                                                    | for the project will consist of:                                                                                                     | estimated at \$ 1,099,130. Funding d Section 8 CARES ACT COVID Funds nding             |  |  |  |  |
| RESPON                              | SIBLE ENTITY:                                                                                                              | City of Hartford<br>Management and Budget Department, Office of Central Grants Admn<br>550 Main Street, Room 302, Hartford, CT 06103 |                                                                                        |  |  |  |  |
| CERTIFY                             | ING OFFICER:                                                                                                               | Lionel Rigler, Environmental Rev                                                                                                     | Lionel Rigler, Environmental Review Project Manager (860) 757-9277                     |  |  |  |  |
| List all m<br>condition<br>1505.2(c | ns must be included in project con<br>c)]                                                                                  |                                                                                                                                      | inimize adverse environmental impacts. These as requirements. [24 CFR 58.40(d), 40 CFR |  |  |  |  |
|                                     | NMENTAL FINDING: [58.40(g)]                                                                                                |                                                                                                                                      |                                                                                        |  |  |  |  |
|                                     | Categorical exclusion is made in ac                                                                                        | cordance with § 50.20.                                                                                                               |                                                                                        |  |  |  |  |
| $\overline{\checkmark}$             | Environmental Assessment and a F                                                                                           | inding of No Significant Impact (FON                                                                                                 | ISI) is made in accordance with § 50.33.                                               |  |  |  |  |
|                                     | Environmental Assessment and a F is required in accordance with §§ 5                                                       |                                                                                                                                      | , and an Environmental Impact Statement                                                |  |  |  |  |
| THIS EN                             | IVIRONMENTAL ASSESSMENT WAS                                                                                                | PREPARED BY:                                                                                                                         |                                                                                        |  |  |  |  |
| Name:                               | : Lionel Rigler                                                                                                            |                                                                                                                                      | Signature: Lional Riglar                                                               |  |  |  |  |
| Title:                              | Environmental Review Project Ma<br>City of Hartford<br>Management and Budget Departn<br>Office of Central Grants Administr | nent                                                                                                                                 | Date: December 3, 2021                                                                 |  |  |  |  |
| APPROV                              | ED BY:                                                                                                                     |                                                                                                                                      | (van Johnson Signature:                                                                |  |  |  |  |
| Name:                               | Evan Johnson                                                                                                               |                                                                                                                                      | Signature:                                                                             |  |  |  |  |

### **DEPARTMENT OF DEVELOPMENT SERVICES-HOUSING AND PROPERTY MANAGEMENT DIVISION**

|                                               |              |  |  | Contingent on the undertaking following the recommendations above, SHPO has determined that the scope of work will constitute no adverse effects to historic resources. Should the scope of work change, this office should be contacted for additional consultation.  Based on the information provided to our office, SHPO has determined that the work as described above will constitute no adverse effects to historic resources." (Catherine Labadia, Deputy State Historic Preservation Officer, SHP) Nov 26, 2021 |
|-----------------------------------------------|--------------|--|--|---------------------------------------------------------------------------------------------------------------------------------------------------------------------------------------------------------------------------------------------------------------------------------------------------------------------------------------------------------------------------------------------------------------------------------------------------------------------------------------------------------------------------|
| Floodplain Management<br>[24CFR55, EO 11988]  | ✓            |  |  | Project site is not located within the 100- or 500-year flood zone and does not require flood insurance. (indicated on Property Detail Map included in Environmental Review Record)                                                                                                                                                                                                                                                                                                                                       |
| Wetlands Protection<br>[EO 11990]             | <b>√</b>     |  |  | Project not in wetland areas defined by City 1987<br>Designated Inlands, Wetlands, and Watercourses Map.<br>(included in Environmental Review Record)                                                                                                                                                                                                                                                                                                                                                                     |
| Coastal Zone Management<br>[Sec. 307(c), (d)] | $\checkmark$ |  |  | Hartford is not located in a coastal zone. CT Map. (included in Environmental Review Record)                                                                                                                                                                                                                                                                                                                                                                                                                              |
| Water Quality– Aquifers<br>[40 CFR 149]       | $\checkmark$ |  |  | Hartford is not located on a sole source aquifer. State of CT Aquifer Map. (included in Environmental Review Record)                                                                                                                                                                                                                                                                                                                                                                                                      |
| Endangered Species<br>[50 CFR 402]            | <b>✓</b>     |  |  | None in area, per Natural Diversity Database Digital<br>Data. (indicated on Property Detail Map included in<br>Environmental Review Record)                                                                                                                                                                                                                                                                                                                                                                               |
| Wild & Scenic Rivers<br>[Sections 7 (b), (c)] | <b>✓</b>     |  |  | There are no designated wild and scenic rivers within the City of Hartford. (HUD Tidbits of the Environment #06-017 dated 10/6/05)                                                                                                                                                                                                                                                                                                                                                                                        |