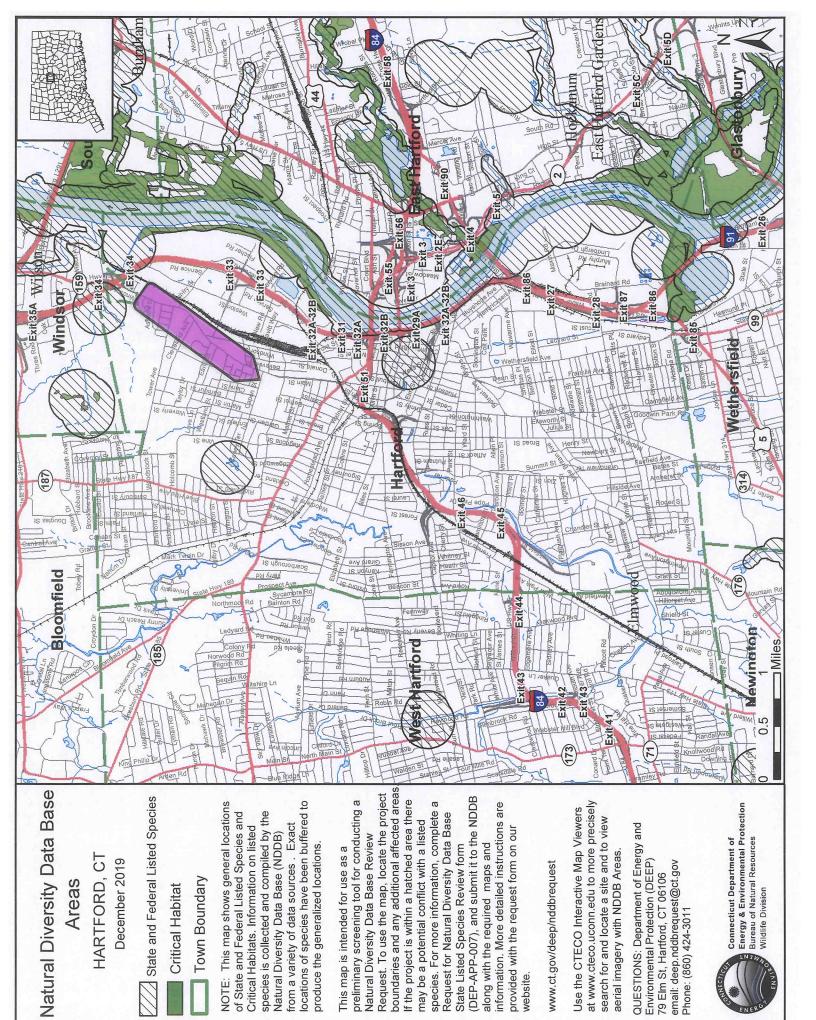

## **Project Description:**

Disposition of 31-33 Capens Street Hartford, Connecticut by the Housing Authority of the City of Hartford.

| Area of Statutory or Regulatory<br>Compliance                                                        | Not Applicable to This Project | Consultation Required* | Review Required* | Permits Required* | Determination of consistency<br>Approvals, Permits Obtained* | Conditions and/or Mitigation<br>Actions Required | Provide compliance documentation. Additional material may be attached.                                                                                                                                                                                                                                                                                               |
|------------------------------------------------------------------------------------------------------|--------------------------------|------------------------|------------------|-------------------|--------------------------------------------------------------|--------------------------------------------------|----------------------------------------------------------------------------------------------------------------------------------------------------------------------------------------------------------------------------------------------------------------------------------------------------------------------------------------------------------------------|
| Docu                                                                                                 | ımen                           | t La                   | ws a             | nd a              | uthor                                                        | ities                                            | listed at 24 CFR Sec. 58.5                                                                                                                                                                                                                                                                                                                                           |
| Historic Properties     [58.5(a)] [Section 106 of NHPA]                                              |                                |                        |                  |                   |                                                              |                                                  | Consulted with SHPO; SHPO has determined that the proposed renovations outlined in the 11/6/2020 letter from Jonathan Kinney, Deputy State Historic Preservation Officer will have no adverse effects on historic resources. See attachment 2 - SHPO letter dated 11/06/2020. Should the scope of work change, SHPO should be contacted for additional consultation. |
| 2. Floodplain Management [58.5(b)] [EO 11988] [24 CFR 55]                                            |                                |                        |                  |                   |                                                              |                                                  | Located in Flood Zone X based on FEMA – Map Number 09003C0366G Revised September 16, 2011. See attachment 3 - FIRMLET.                                                                                                                                                                                                                                               |
| 3. Wetland Protection [58.5 (b)]                                                                     |                                |                        |                  |                   |                                                              |                                                  | No anticipated impacts on wetlands minimal due to the project is a disposition. No mapped wetlands. See attachment 4 - National Wetlands Inventory Map.                                                                                                                                                                                                              |
| 4. Coastal Zone Management [58.5(c)] [CGS 22a-100(b)]                                                |                                |                        |                  |                   |                                                              |                                                  | Site is not located within the Coastal Boundary as mapped by DEEP. See Attament 5.                                                                                                                                                                                                                                                                                   |
| 5. Water Quality – Aquifers [58.5(d)] [40 CFR 149] Clean Water Act 1977 Safe Drinking Water Act 1974 |                                |                        |                  |                   |                                                              |                                                  | Water Quality – N/A Project does not involving on-site water and sewer facilities nor is it in a sole source acquifer zone. Property is serviced by the Metropolitan District – see attachment 6 - 2018 Water Quality Report.                                                                                                                                        |
| 6. Endangered Species<br>[58.5(e)] [16 U.S.C. 1531 et seq.]<br>[CGS 26-310]                          |                                |                        |                  |                   |                                                              |                                                  | The project site is not located within a Connecticut Natural Diversity Database (NDDB) Area, based on December 2019 mapping. See attachment 7.                                                                                                                                                                                                                       |
| 7. Wild and Scenic Rivers [58.5 (f)] [16 U.S.C. 1271 et seq.]                                        |                                |                        |                  |                   |                                                              |                                                  | There are no Wild & Scenic Rivers located near the project site. The Farmington and Eightmile Rivers are the only designated wild & scenic rivers in the State. See attachment 8.                                                                                                                                                                                    |