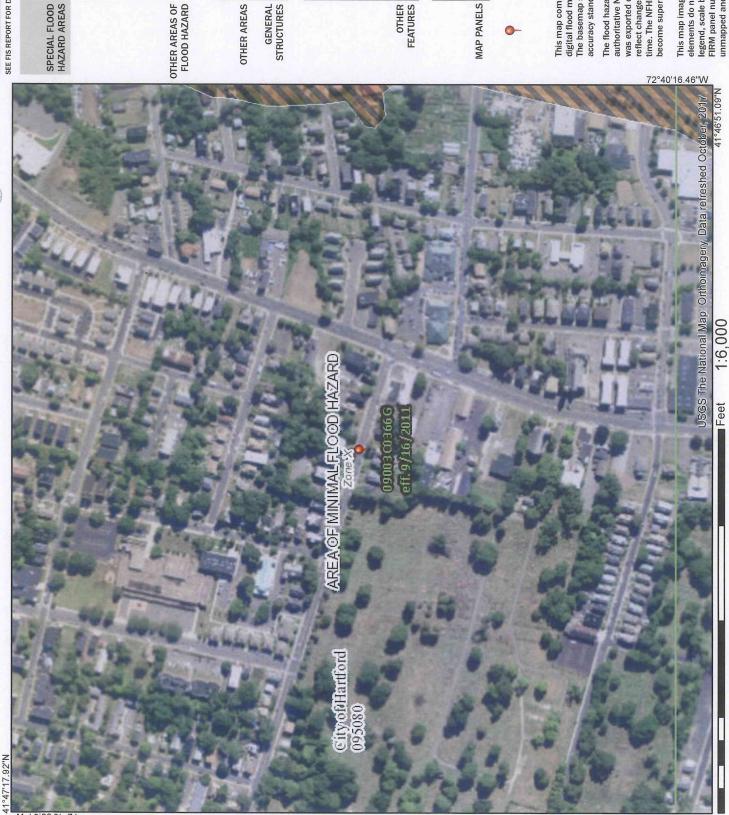

## **Project Description:**

Disposition of 31-33 Capens Street Hartford, Connecticut by the Housing Authority of the City of Hartford.

| Area of Statutory or Regulatory<br>Compliance                                                        | Not Applicable to This Project | Consultation Required* | Review Required* | Permits Required* | Determination of consistency<br>Approvals, Permits Obtained* | Conditions and/or Mitigation<br>Actions Required | Provide compliance documentation. Additional material may be attached.                                                                                                                                                                                                                                                                                               |
|------------------------------------------------------------------------------------------------------|--------------------------------|------------------------|------------------|-------------------|--------------------------------------------------------------|--------------------------------------------------|----------------------------------------------------------------------------------------------------------------------------------------------------------------------------------------------------------------------------------------------------------------------------------------------------------------------------------------------------------------------|
| Docu                                                                                                 | ımen                           | t La                   | ws a             | nd a              | uthor                                                        | ities                                            | listed at 24 CFR Sec. 58.5                                                                                                                                                                                                                                                                                                                                           |
| Historic Properties     [58.5(a)] [Section 106 of NHPA]                                              |                                |                        |                  |                   |                                                              |                                                  | Consulted with SHPO; SHPO has determined that the proposed renovations outlined in the 11/6/2020 letter from Jonathan Kinney, Deputy State Historic Preservation Officer will have no adverse effects on historic resources. See attachment 2 - SHPO letter dated 11/06/2020. Should the scope of work change, SHPO should be contacted for additional consultation. |
| 2. Floodplain Management [58.5(b)] [EO 11988] [24 CFR 55]                                            |                                |                        |                  |                   |                                                              |                                                  | Located in Flood Zone X based on FEMA – Map Number 09003C0366G Revised September 16, 2011. See attachment 3 - FIRMLET.                                                                                                                                                                                                                                               |
| 3. Wetland Protection [58.5 (b)]                                                                     |                                |                        |                  |                   |                                                              |                                                  | No anticipated impacts on wetlands minimal due to the project is a disposition. No mapped wetlands. See attachment 4 - National Wetlands Inventory Map.                                                                                                                                                                                                              |
| 4. Coastal Zone Management [58.5(c)] [CGS 22a-100(b)]                                                |                                |                        |                  |                   |                                                              |                                                  | Site is not located within the Coastal Boundary as mapped by DEEP. See Attament 5.                                                                                                                                                                                                                                                                                   |
| 5. Water Quality – Aquifers [58.5(d)] [40 CFR 149] Clean Water Act 1977 Safe Drinking Water Act 1974 |                                |                        |                  |                   |                                                              |                                                  | Water Quality – N/A Project does not involving on-site water and sewer facilities nor is it in a sole source acquifer zone. Property is serviced by the Metropolitan District – see attachment 6 - 2018 Water Quality Report.                                                                                                                                        |
| 6. Endangered Species<br>[58.5(e)] [16 U.S.C. 1531 et seq.]<br>[CGS 26-310]                          |                                |                        |                  |                   |                                                              |                                                  | The project site is not located within a Connecticut Natural Diversity Database (NDDB) Area, based on December 2019 mapping. See attachment 7.                                                                                                                                                                                                                       |
| 7. Wild and Scenic Rivers [58.5 (f)] [16 U.S.C. 1271 et seq.]                                        |                                |                        |                  |                   |                                                              |                                                  | There are no Wild & Scenic Rivers located near the project site. The Farmington and Eightmile Rivers are the only designated wild & scenic rivers in the State. See attachment 8.                                                                                                                                                                                    |