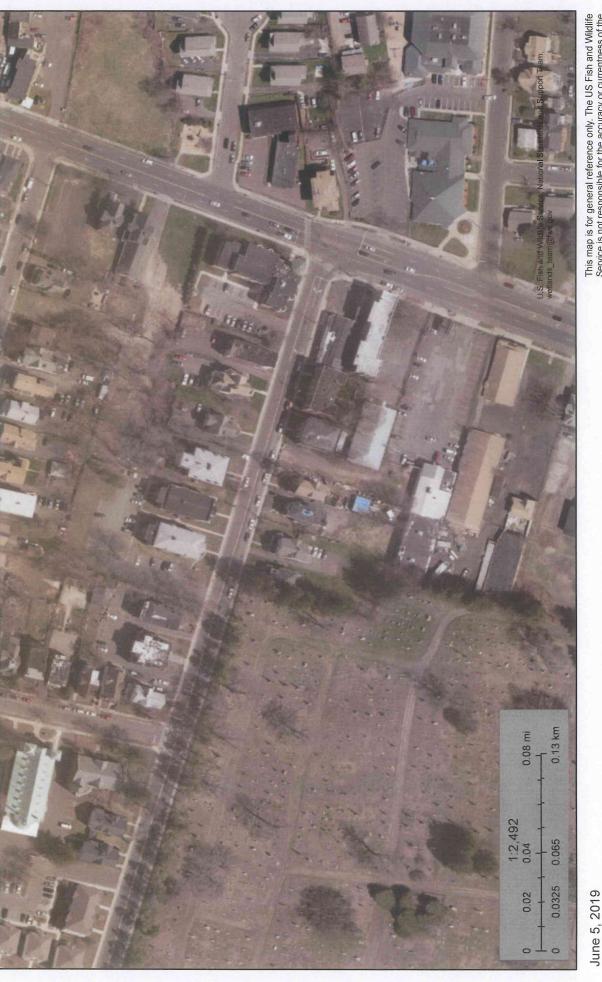

## **Project Description:**

Disposition of 31-33 Capens Street Hartford, Connecticut by the Housing Authority of the City of Hartford.

| Area of Statutory or Regulatory<br>Compliance                                                        | Not Applicable to This Project | Consultation Required* | Review Required* | Permits Required* | Determination of consistency<br>Approvals, Permits Obtained* | Conditions and/or Mitigation<br>Actions Required | Provide compliance documentation. Additional material may be attached.                                                                                                                                                                                                                                                                                               |
|------------------------------------------------------------------------------------------------------|--------------------------------|------------------------|------------------|-------------------|--------------------------------------------------------------|--------------------------------------------------|----------------------------------------------------------------------------------------------------------------------------------------------------------------------------------------------------------------------------------------------------------------------------------------------------------------------------------------------------------------------|
| Docu                                                                                                 | ımen                           | t La                   | ws a             | nd a              | uthor                                                        | ities                                            | listed at 24 CFR Sec. 58.5                                                                                                                                                                                                                                                                                                                                           |
| Historic Properties     [58.5(a)] [Section 106 of NHPA]                                              |                                |                        |                  |                   |                                                              |                                                  | Consulted with SHPO; SHPO has determined that the proposed renovations outlined in the 11/6/2020 letter from Jonathan Kinney, Deputy State Historic Preservation Officer will have no adverse effects on historic resources. See attachment 2 - SHPO letter dated 11/06/2020. Should the scope of work change, SHPO should be contacted for additional consultation. |
| 2. Floodplain Management [58.5(b)] [EO 11988] [24 CFR 55]                                            |                                |                        |                  |                   |                                                              |                                                  | Located in Flood Zone X based on FEMA – Map Number 09003C0366G Revised September 16, 2011. See attachment 3 - FIRMLET.                                                                                                                                                                                                                                               |
| 3. Wetland Protection [58.5 (b)]                                                                     |                                |                        |                  |                   |                                                              |                                                  | No anticipated impacts on wetlands minimal due to the project is a disposition. No mapped wetlands. See attachment 4 - National Wetlands Inventory Map.                                                                                                                                                                                                              |
| 4. Coastal Zone Management [58.5(c)] [CGS 22a-100(b)]                                                |                                |                        |                  |                   |                                                              |                                                  | Site is not located within the Coastal Boundary as mapped by DEEP. See Attament 5.                                                                                                                                                                                                                                                                                   |
| 5. Water Quality – Aquifers [58.5(d)] [40 CFR 149] Clean Water Act 1977 Safe Drinking Water Act 1974 |                                |                        |                  |                   |                                                              |                                                  | Water Quality – N/A Project does not involving on-site water and sewer facilities nor is it in a sole source acquifer zone. Property is serviced by the Metropolitan District – see attachment 6 - 2018 Water Quality Report.                                                                                                                                        |
| 6. Endangered Species<br>[58.5(e)] [16 U.S.C. 1531 et seq.]<br>[CGS 26-310]                          |                                |                        |                  |                   |                                                              |                                                  | The project site is not located within a Connecticut Natural Diversity Database (NDDB) Area, based on December 2019 mapping. See attachment 7.                                                                                                                                                                                                                       |
| 7. Wild and Scenic Rivers [58.5 (f)] [16 U.S.C. 1271 et seq.]                                        |                                |                        |                  |                   |                                                              |                                                  | There are no Wild & Scenic Rivers located near the project site. The Farmington and Eightmile Rivers are the only designated wild & scenic rivers in the State. See attachment 8.                                                                                                                                                                                    |