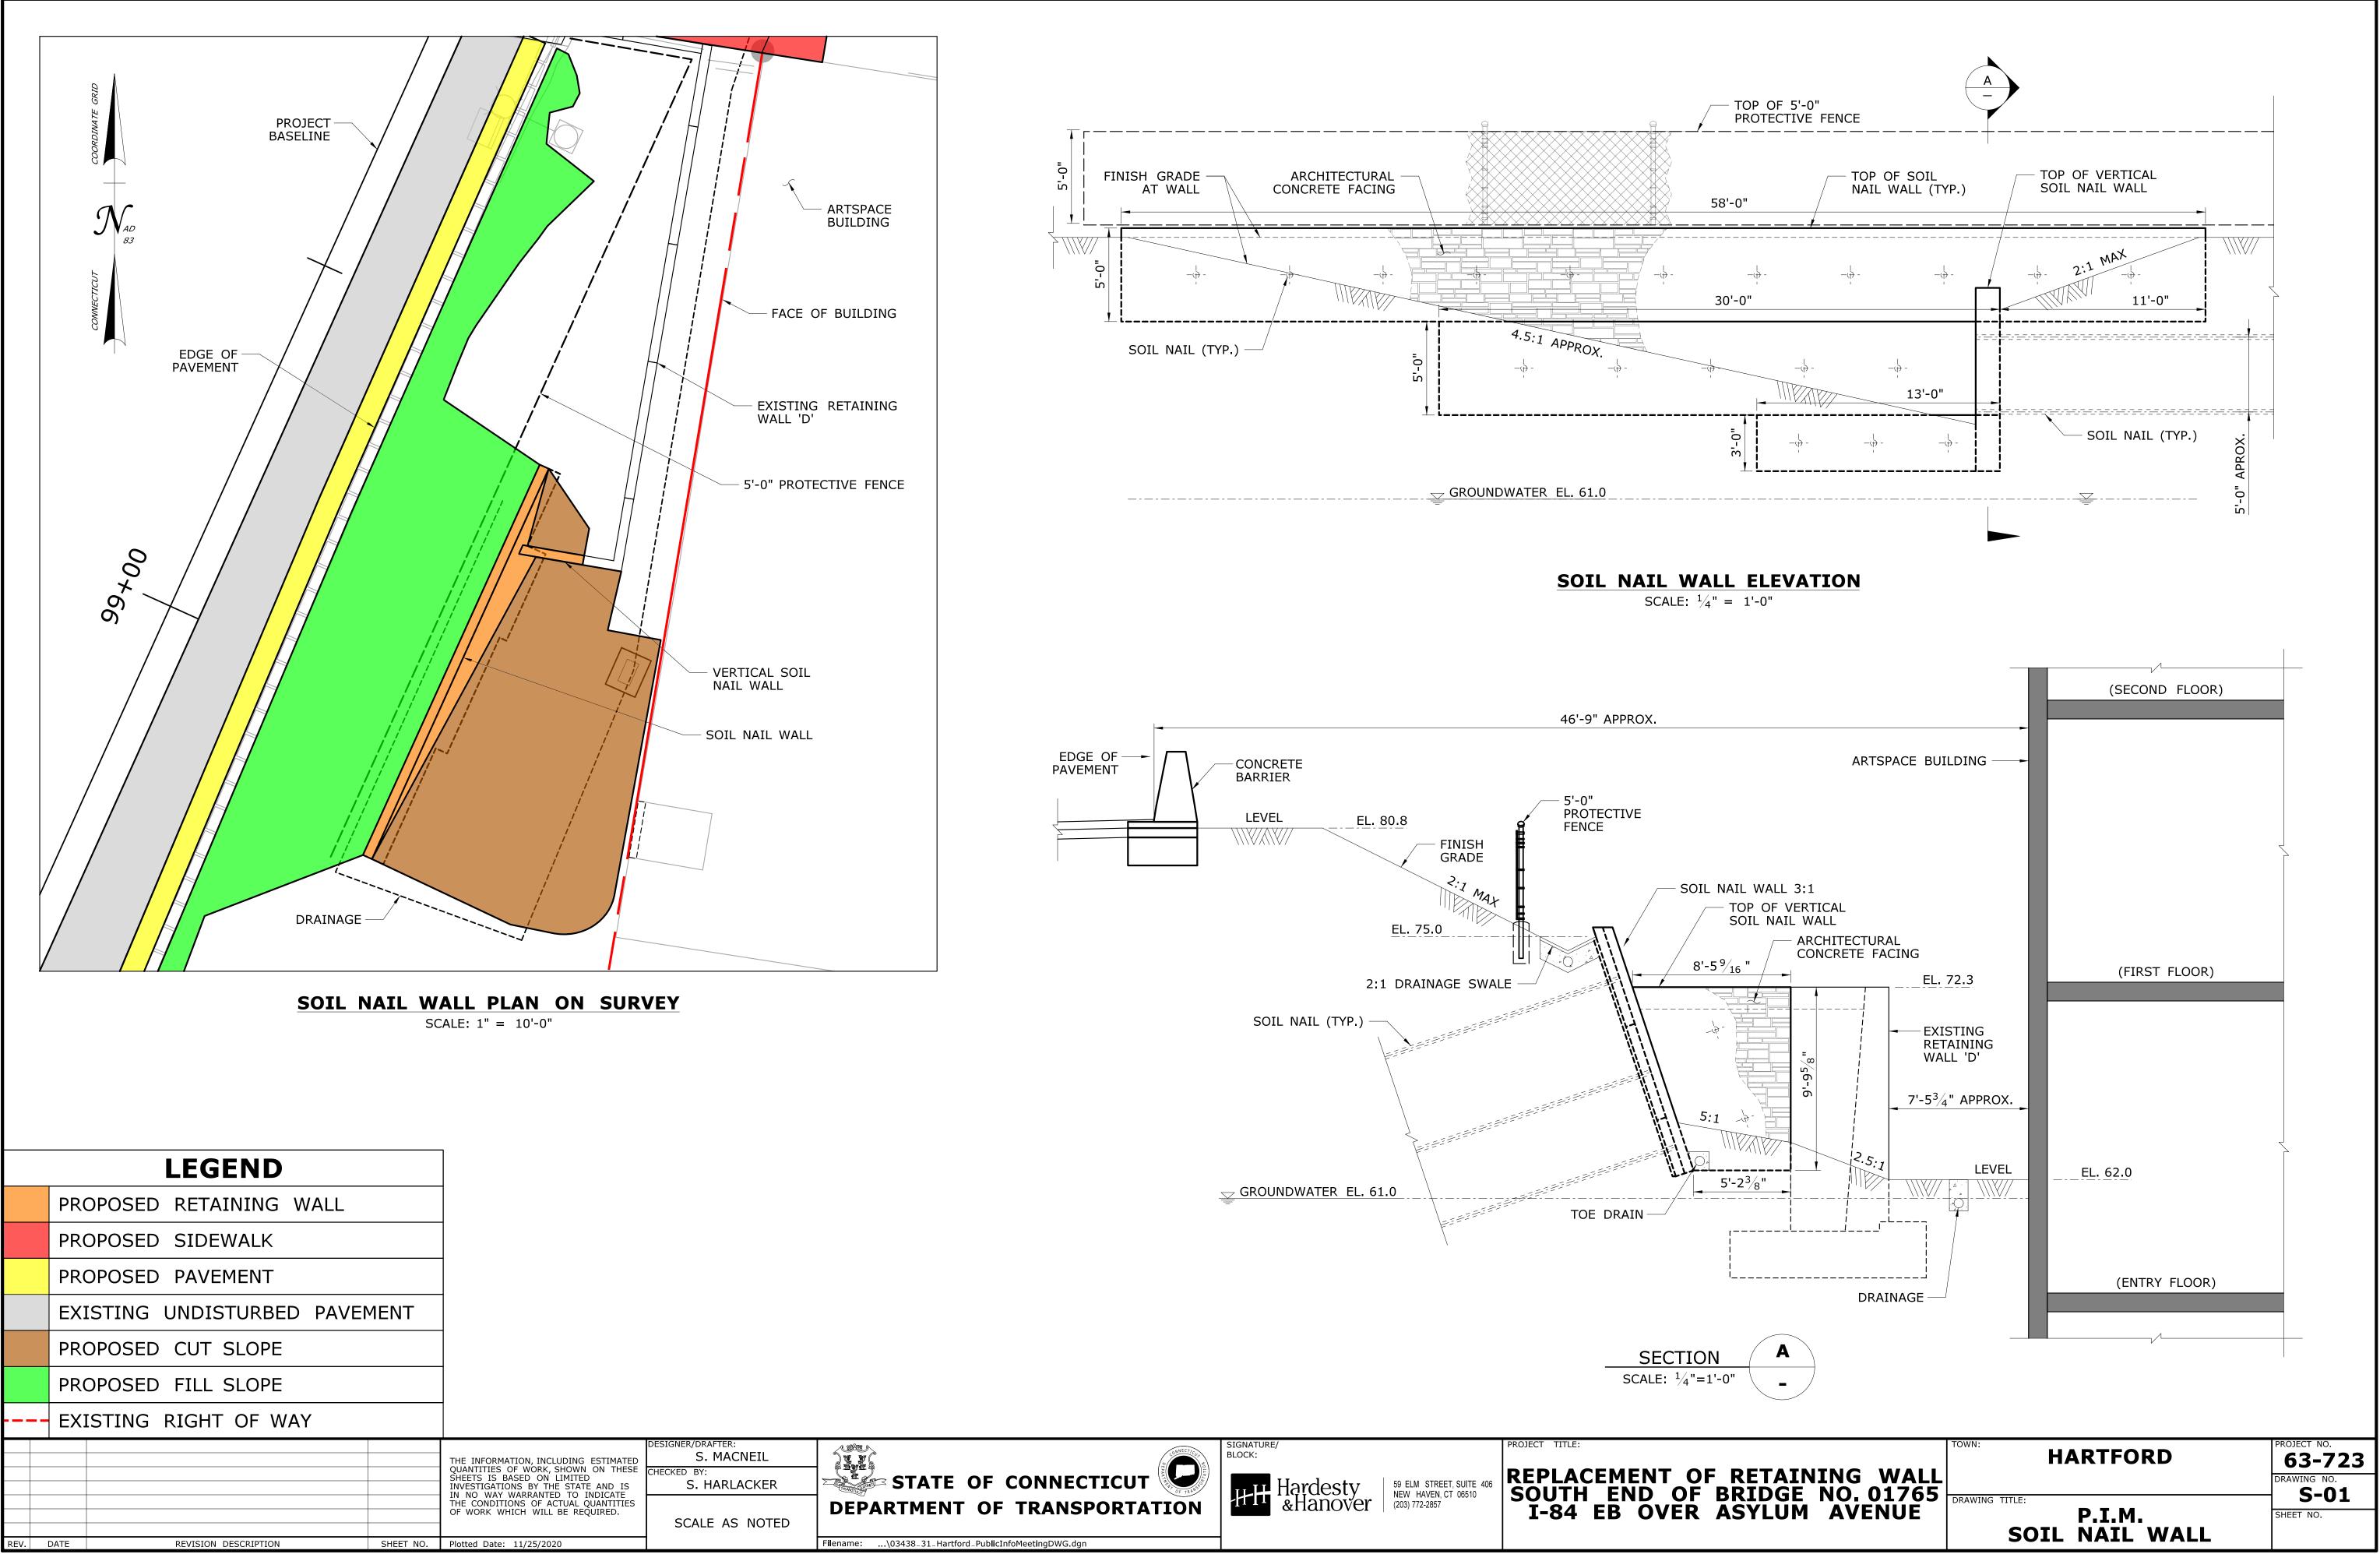

Filename: ...\HW\_MSH\_63\_723\_PIM-01.DGN.dgn



END PROJECT 63-723 **I-84 ENTRANCE RAMP** (BROAD STREET) **STATION 101+50** 



-EXISTING BUILDING ACCESS



TOWN



DRAWING TITLE: **PUBLIC INFORMATION** MEETING-HIGHWAY PLAN

HARTFORD









| <b>FRUCTION</b>            |                                                               |                                      |
|----------------------------|---------------------------------------------------------------|--------------------------------------|
| TAINING WALL               | TOWN: HARTFORD                                                | PROJECT NO.<br>63-723<br>DRAWING NO. |
| DGE NO.01765<br>LUM AVENUE | DRAWING TITLE:<br>PUBLIC INFORMATION<br>MEETING-ACCESS PLAN 2 | HWY-03<br>Sheet NO.                  |

ACCESS DRIVEWAY TO/FROM ARTSPACE PARKING LOT, CONSTRUCTION VEHICLES EXIT TO ASYLUM AVENUE

END PROJECT 63-723 **I-84 ENTRANCE RAMP** (BROAD STREET) **STATION 101+50**