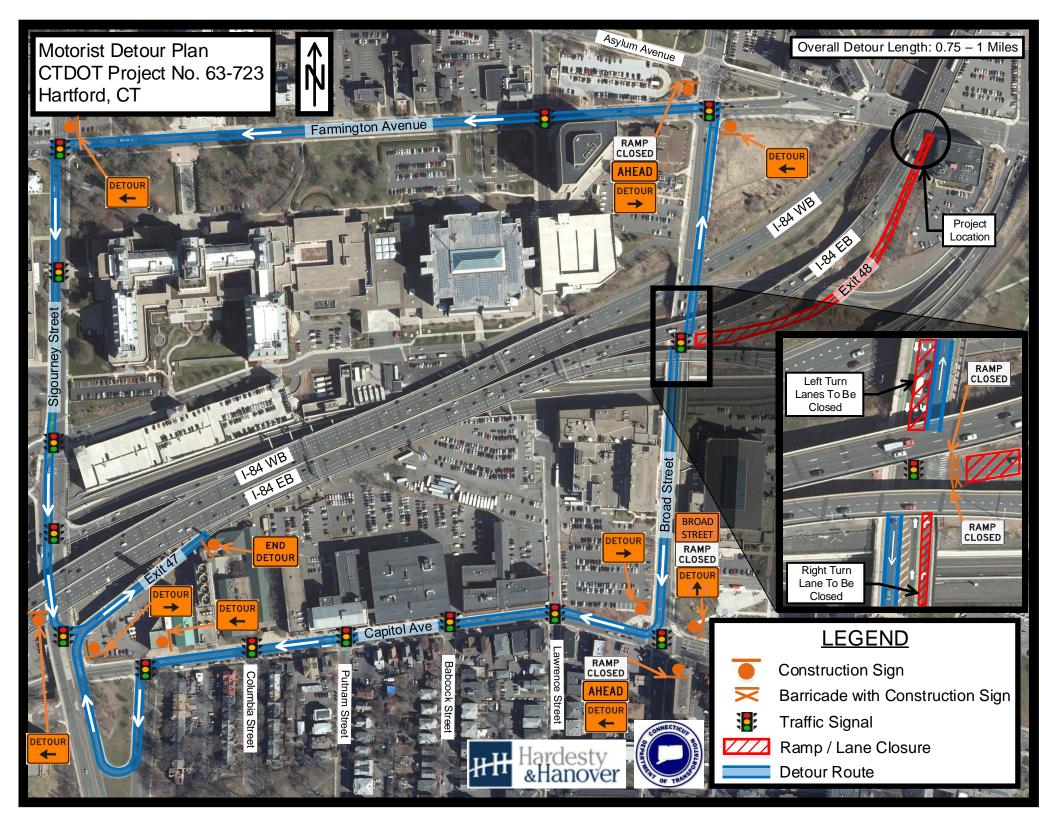

Filename: ...\HW\_MSH\_63\_723\_PIM-01.DGN.dgn

END PROJECT 63-723 **I-84 ENTRANCE RAMP** (BROAD STREET) **STATION 101+50** 

-EXISTING BUILDING ACCESS

TOWN

DRAWING TITLE: **PUBLIC INFORMATION** MEETING-HIGHWAY PLAN

HARTFORD

| <b>FRUCTION</b>            |                                                               |                                      |
|----------------------------|---------------------------------------------------------------|--------------------------------------|
| TAINING WALL               | TOWN: HARTFORD                                                | PROJECT NO.<br>63-723<br>DRAWING NO. |
| DGE NO.01765<br>LUM AVENUE | DRAWING TITLE:<br>PUBLIC INFORMATION<br>MEETING-ACCESS PLAN 2 | HWY-03<br>Sheet NO.                  |