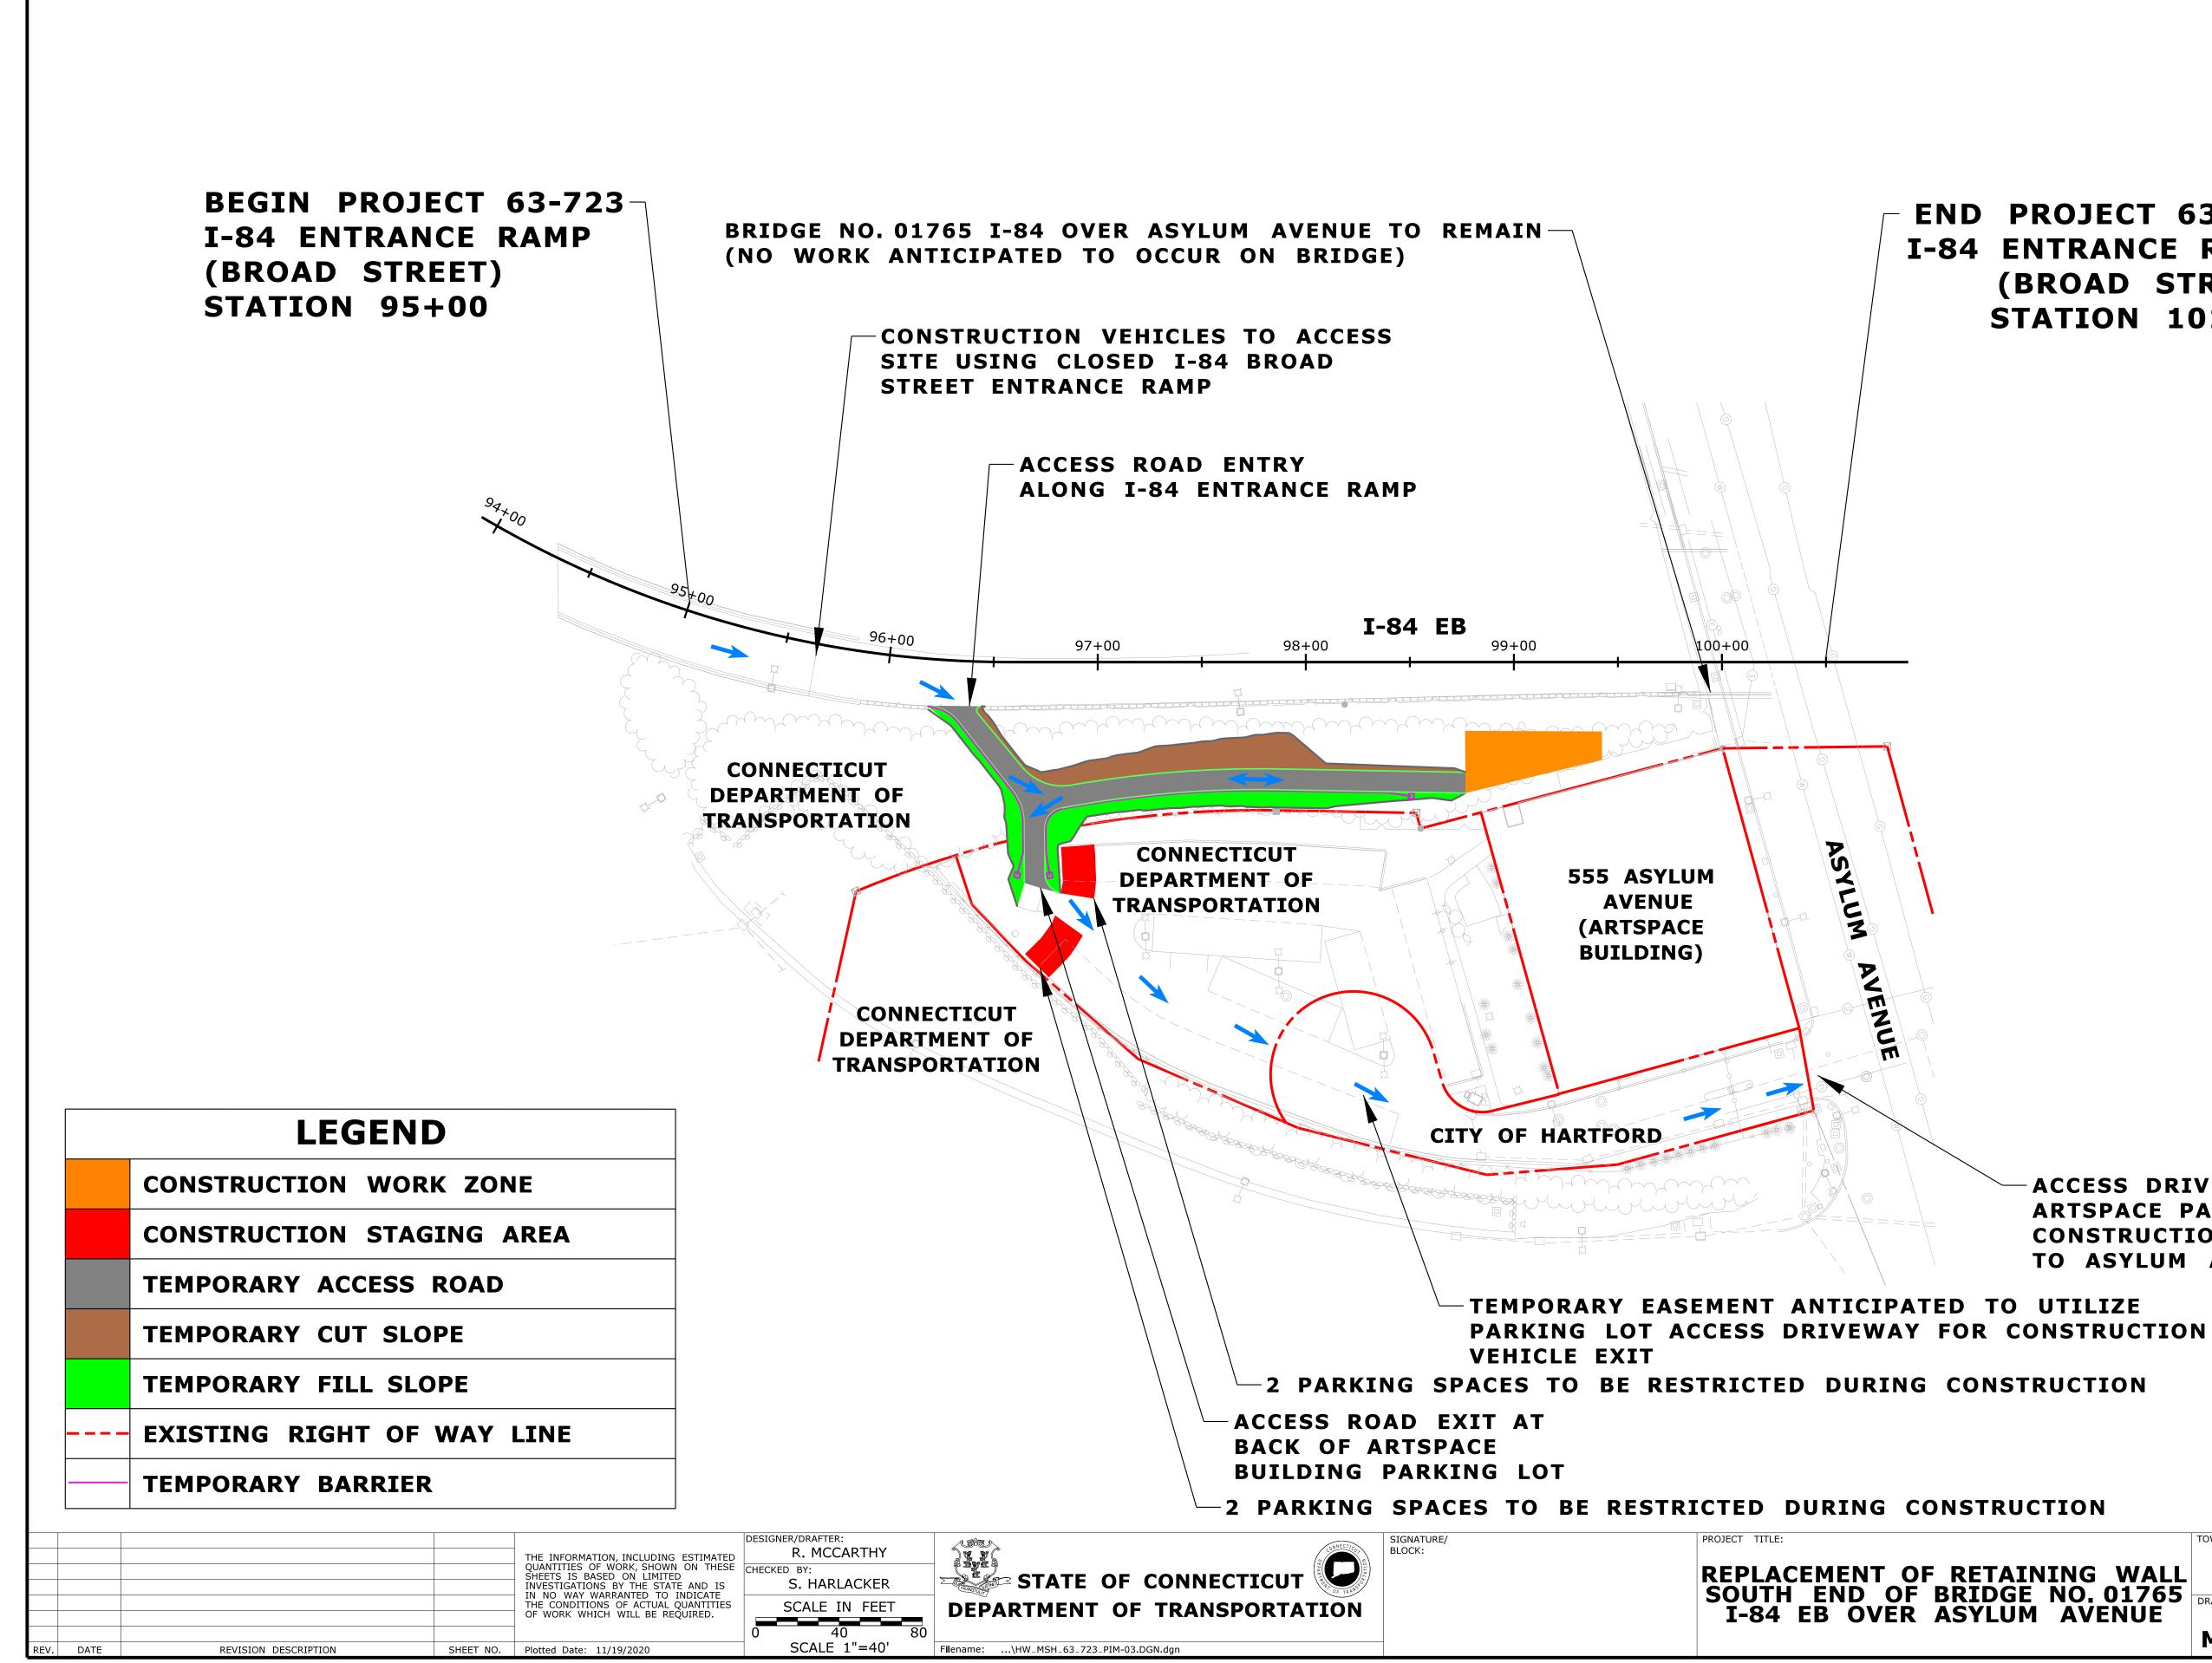

HARTFORD

| <b>FRUCTION</b>            |                                                               |                                      |
|----------------------------|---------------------------------------------------------------|--------------------------------------|
| TAINING WALL               | TOWN: HARTFORD                                                | PROJECT NO.<br>63-723<br>DRAWING NO. |
| DGE NO.01765<br>LUM AVENUE | DRAWING TITLE:<br>PUBLIC INFORMATION<br>MEETING-ACCESS PLAN 2 | HWY-03<br>Sheet NO.                  |

ACCESS DRIVEWAY TO/FROM ARTSPACE PARKING LOT, CONSTRUCTION VEHICLES EXIT TO ASYLUM AVENUE

END PROJECT 63-723 **I-84 ENTRANCE RAMP** (BROAD STREET) **STATION 101+50** 