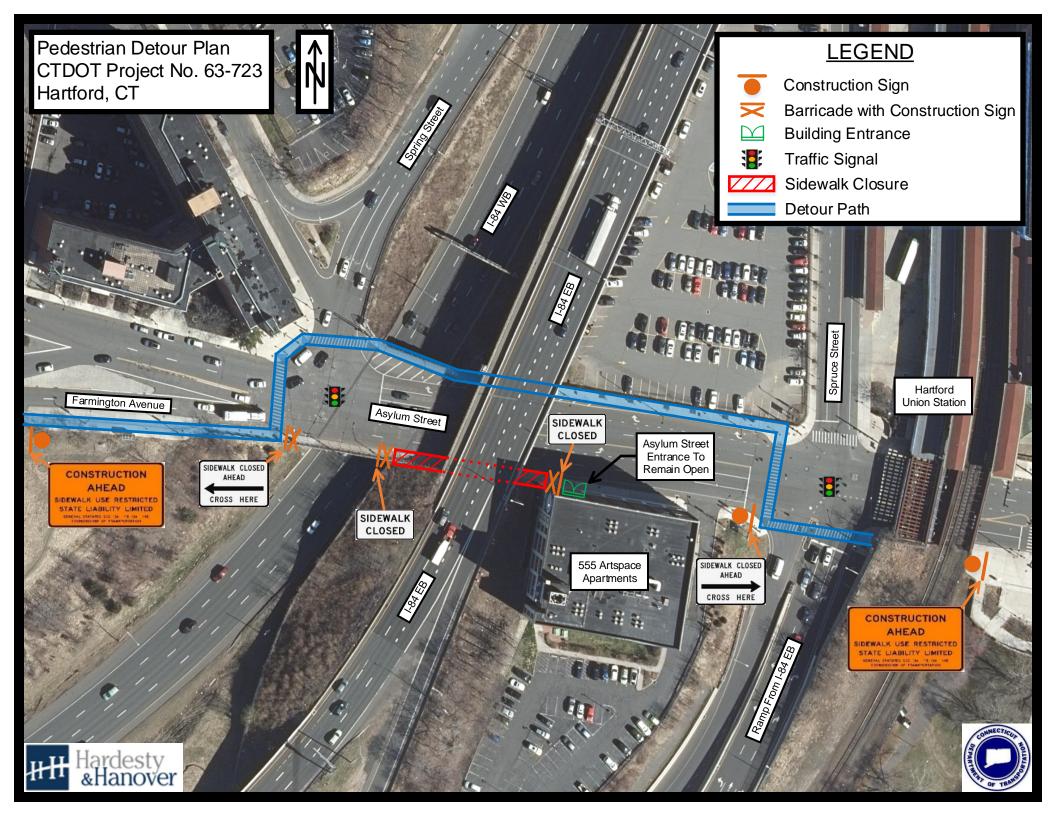

ACCESS DRIVEWAY TO/FROM ARTSPACE PARKING LOT, CONSTRUCTION VEHICLES EXIT TO ASYLUM AVENUE

END PROJECT 63-723 **I-84 ENTRANCE RAMP** (BROAD STREET) **STATION 101+50** 