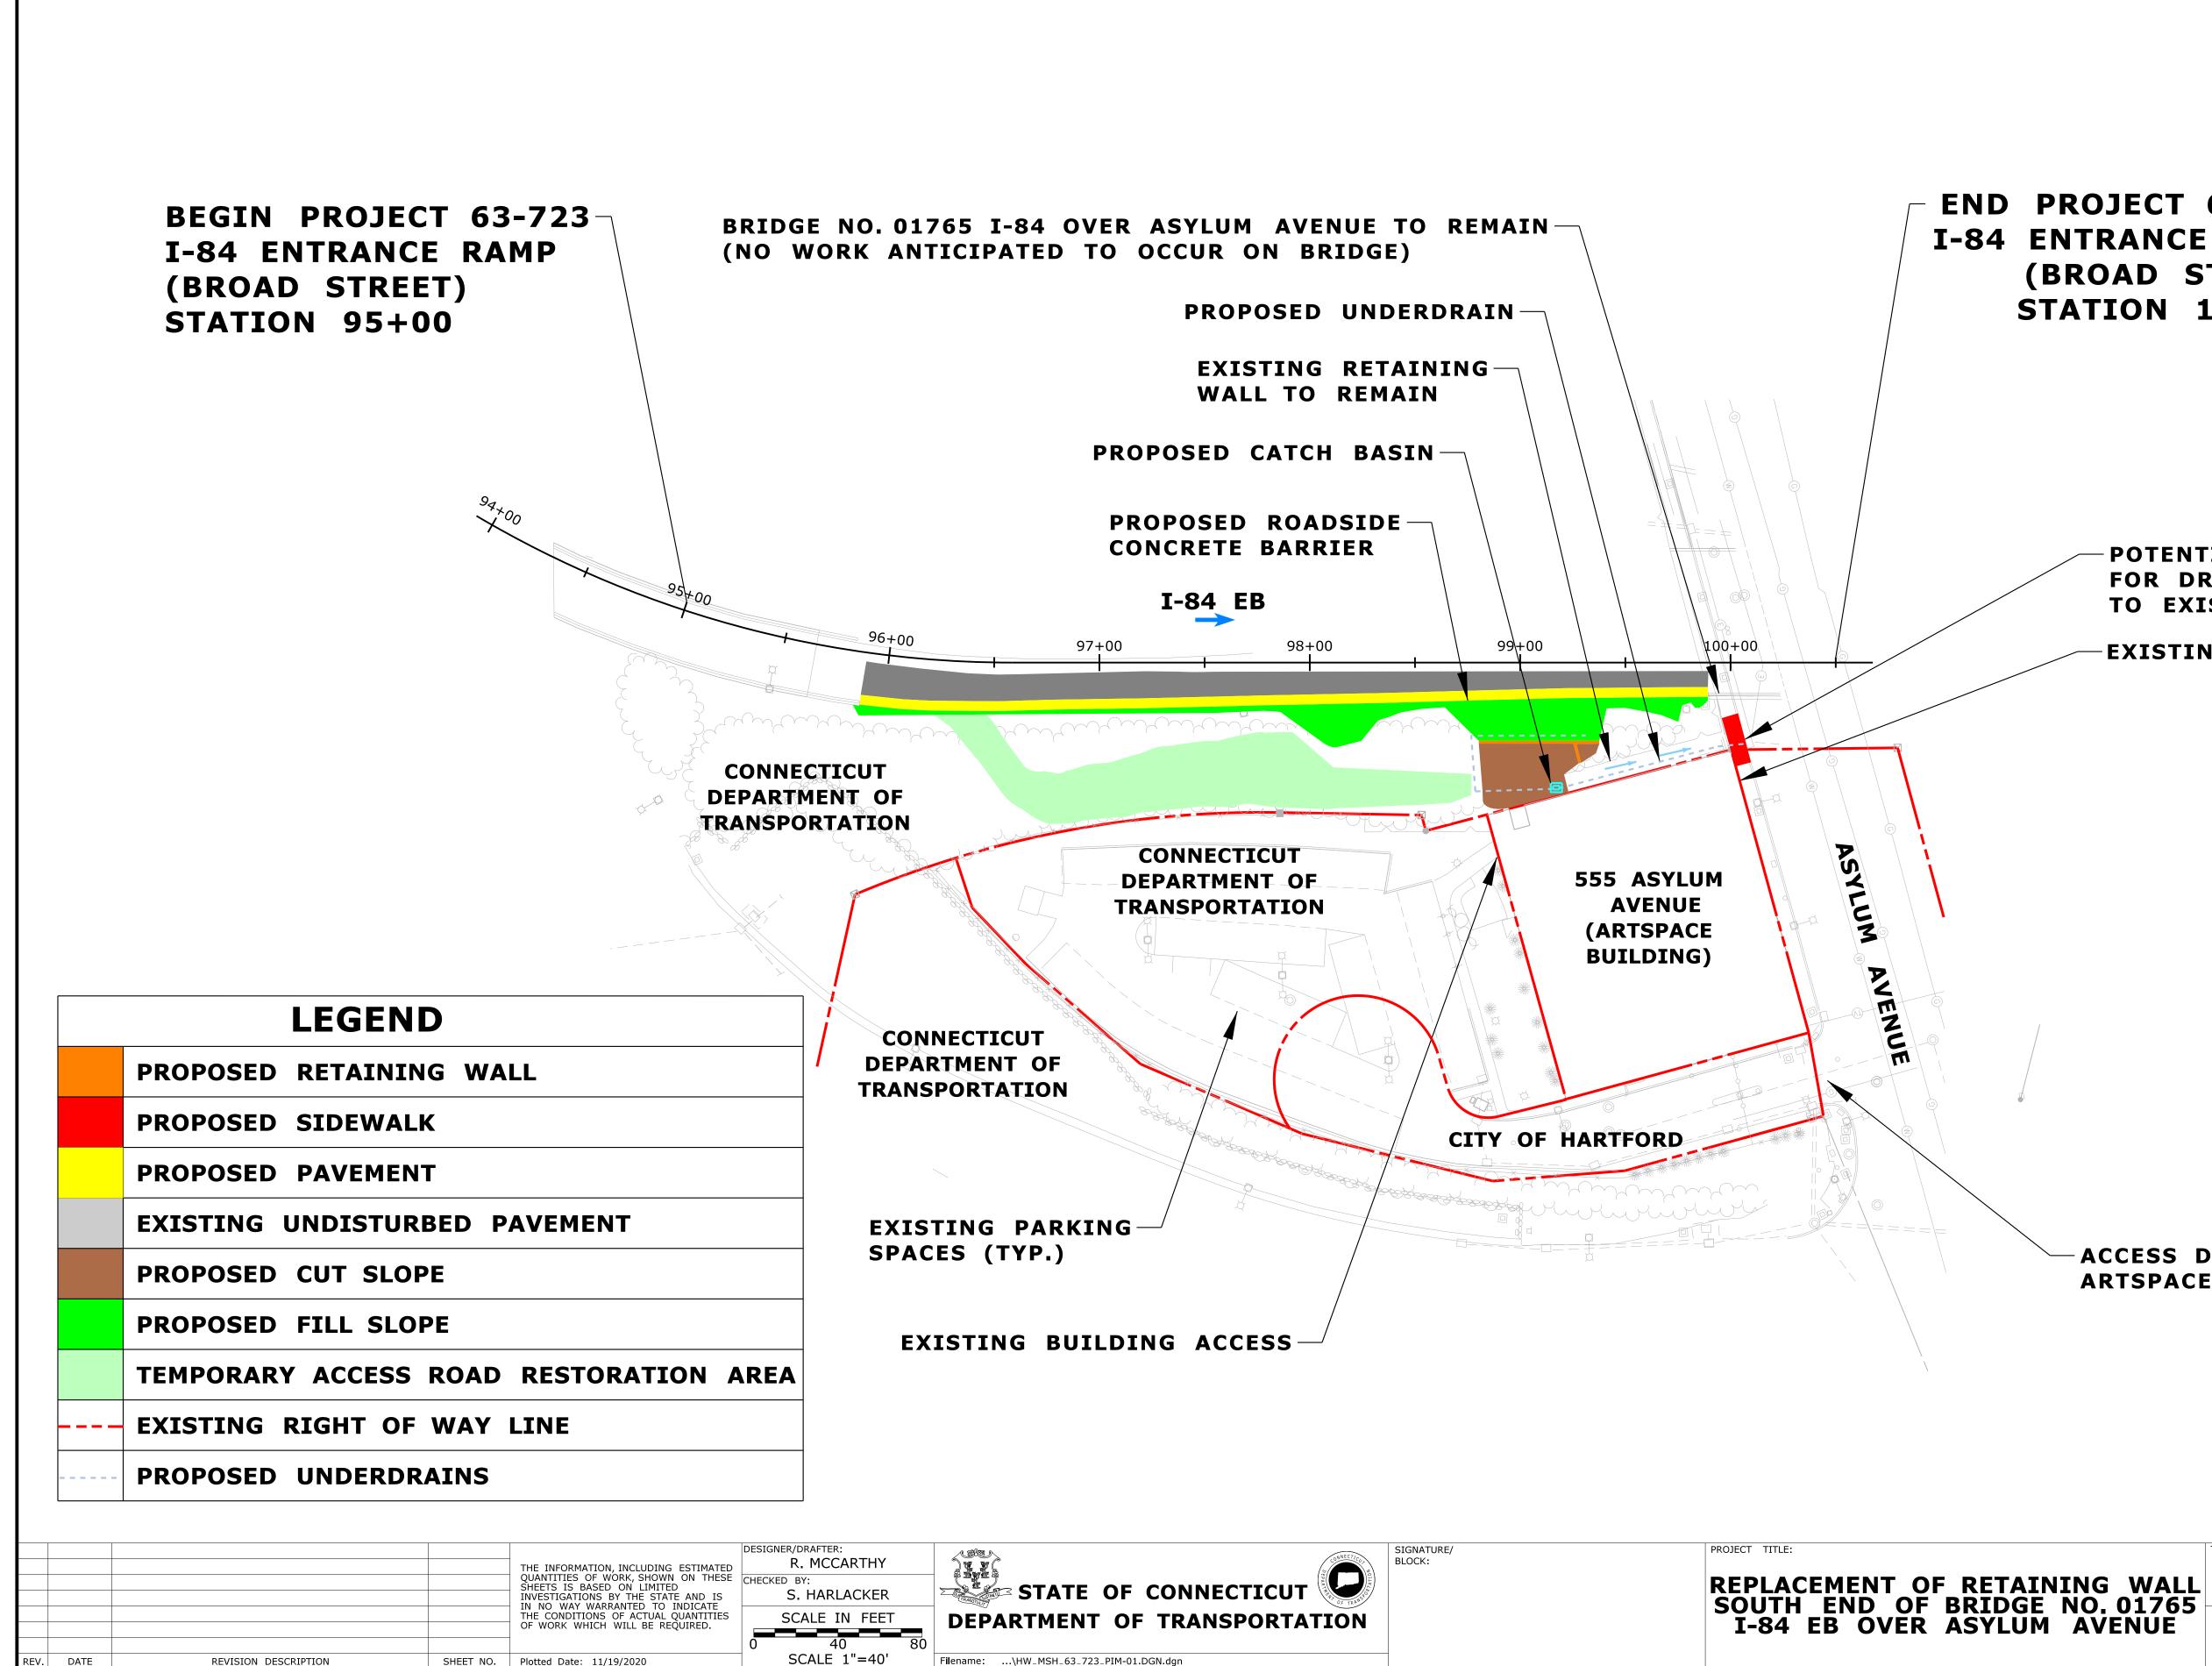

Filename: ...\HW\_MSH\_63\_723\_PIM-01.DGN.dgn

END PROJECT 63-723 **I-84 ENTRANCE RAMP** (BROAD STREET) **STATION 101+50** 

-EXISTING BUILDING ACCESS

TOWN

DRAWING TITLE: **PUBLIC INFORMATION** MEETING-HIGHWAY PLAN

HARTFORD

| <b>FRUCTION</b>            |                                                               |                                      |
|----------------------------|---------------------------------------------------------------|--------------------------------------|
| TAINING WALL               | TOWN: HARTFORD                                                | PROJECT NO.<br>63-723<br>DRAWING NO. |
| DGE NO.01765<br>LUM AVENUE | DRAWING TITLE:<br>PUBLIC INFORMATION<br>MEETING-ACCESS PLAN 2 | HWY-03<br>Sheet NO.                  |

ACCESS DRIVEWAY TO/FROM ARTSPACE PARKING LOT, CONSTRUCTION VEHICLES EXIT TO ASYLUM AVENUE

END PROJECT 63-723 **I-84 ENTRANCE RAMP** (BROAD STREET) **STATION 101+50** 