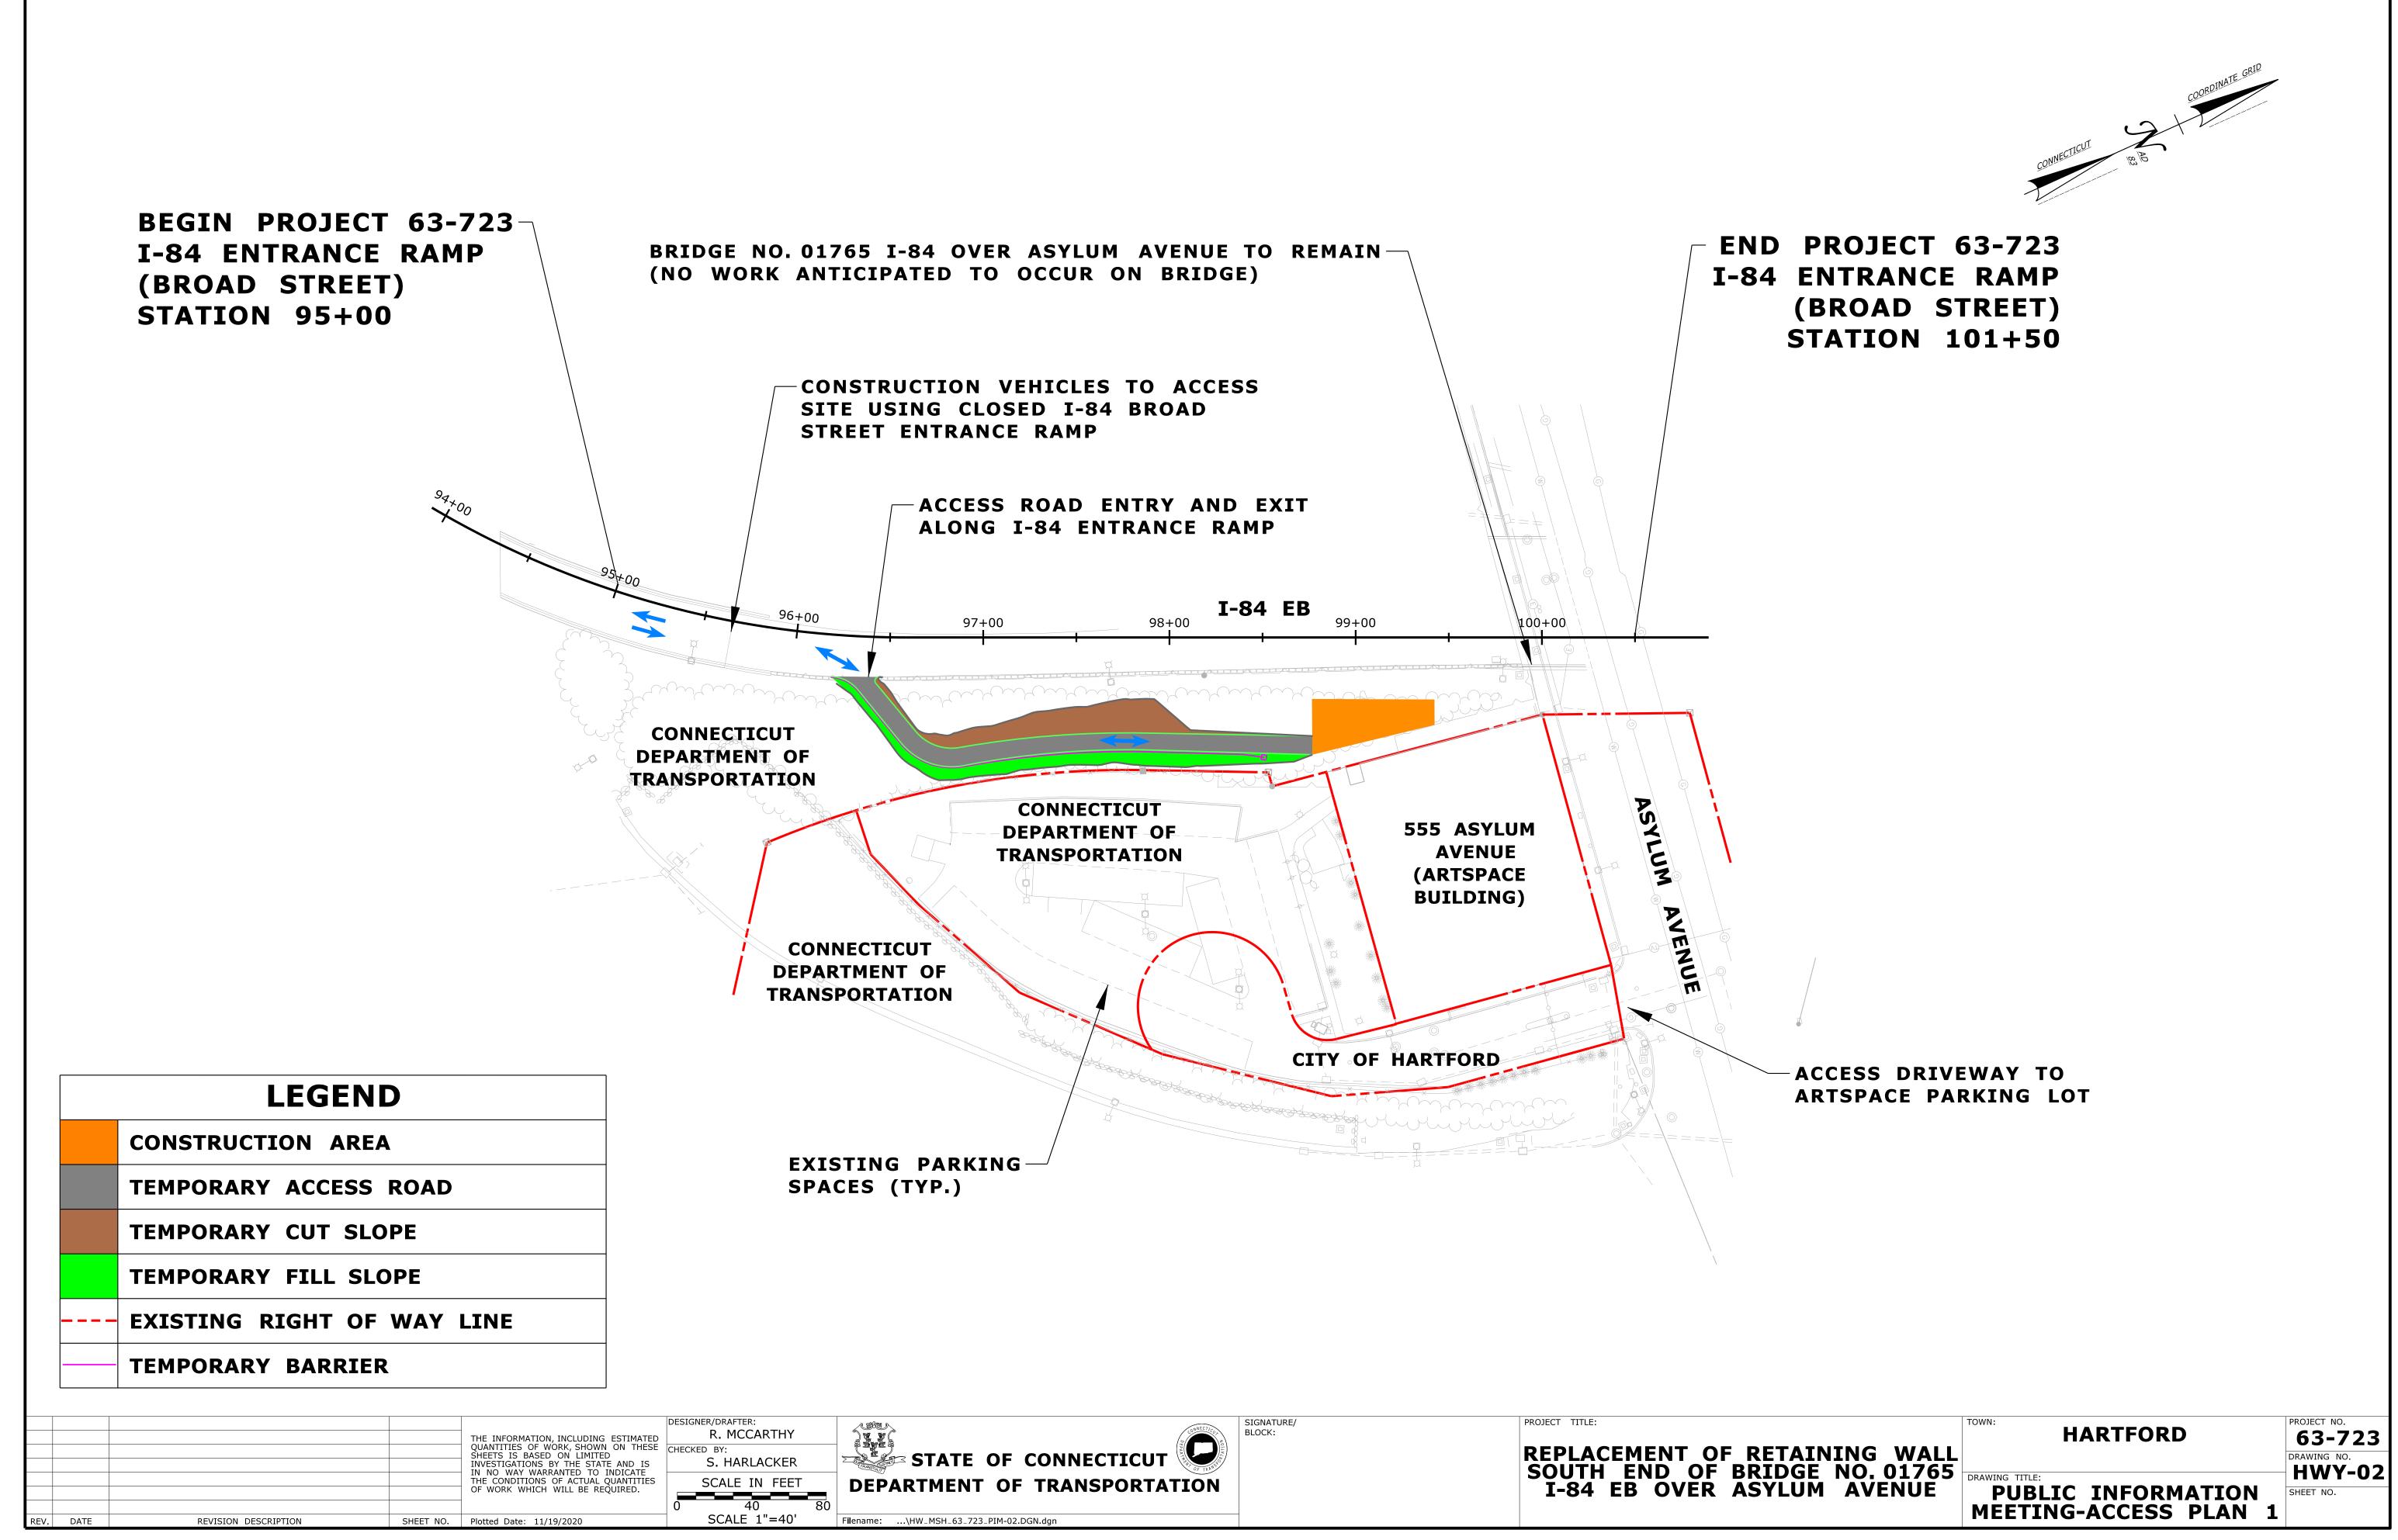

Filename: ...\HW\_MSH\_63\_723\_PIM-01.DGN.dgn

END PROJECT 63-723 **I-84 ENTRANCE RAMP** (BROAD STREET) **STATION 101+50** 

-EXISTING BUILDING ACCESS

TOWN

DRAWING TITLE: **PUBLIC INFORMATION** MEETING-HIGHWAY PLAN